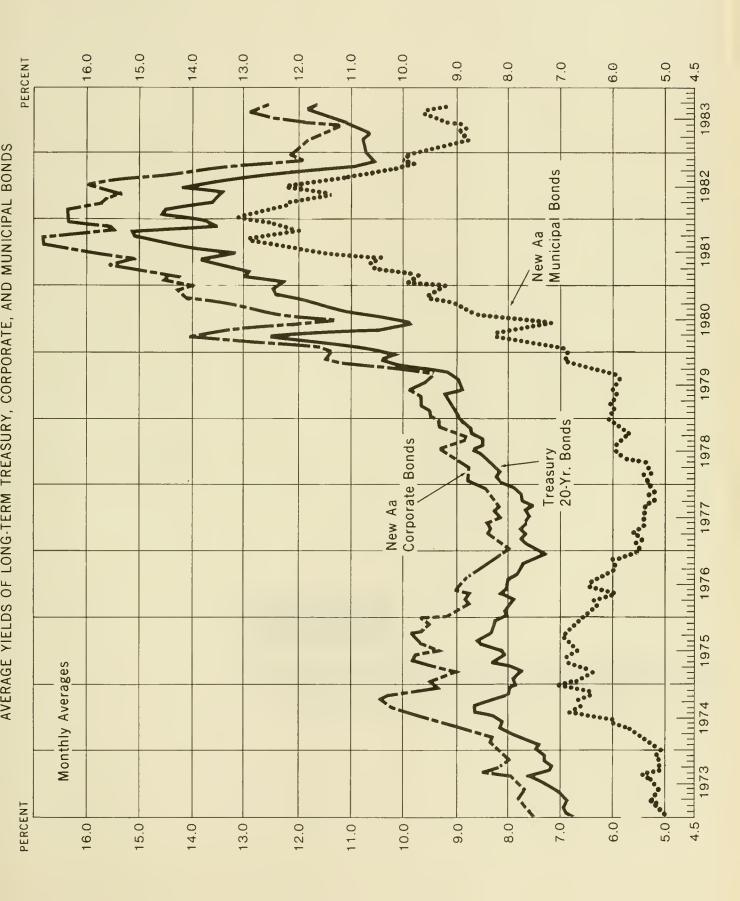

asury series is the 20-year constant maturity rate read from daily Treasury yield curves and averaged for the month.
2/ Treasury series based on 3-week moving average of reoffering yields of new corporate bonds rated Aa by Moody's Investors Service and having an original maturity of at least 20 years. Prior to June 1973, this series reflected bonds without call protection. From June 1973 to July 1976, the

series was adjusted to reflect 5 years call protection. Since that time, the series reflects bond yields regardless of the call protection offered.

3/ Index of new reoffering yields on 20-year general obligations rated Aa by Moody's Investors Service. Prior to June 1970, the series was compiled by Securities Industries Association. Since then, the series has been compiled by Treasury.







International Statistics



#### INTERNATIONAL FINANCIAL STATISTICS

The tables in this section are designed to provide data on U.S. reserve assets and liabilities and other statistics related to the U.S. balance of payments and international financial position.

Table IFS-1 shows the reserve assets of the United States, including its gold stock, special drawing rights held in the Special Drawing Account in the International Monetary Fund, holdings of convertible foreign currencies, and reserve position in the International Monetary Fund.

Table 1F5-2 brings together statistics on liabilities to foreign official institutions, and selected liabilities to all other foreigners, which are used in the U.S. balance of payments statistics.

Table IFS-3 shows U.S. Treasury nonmarketable bond