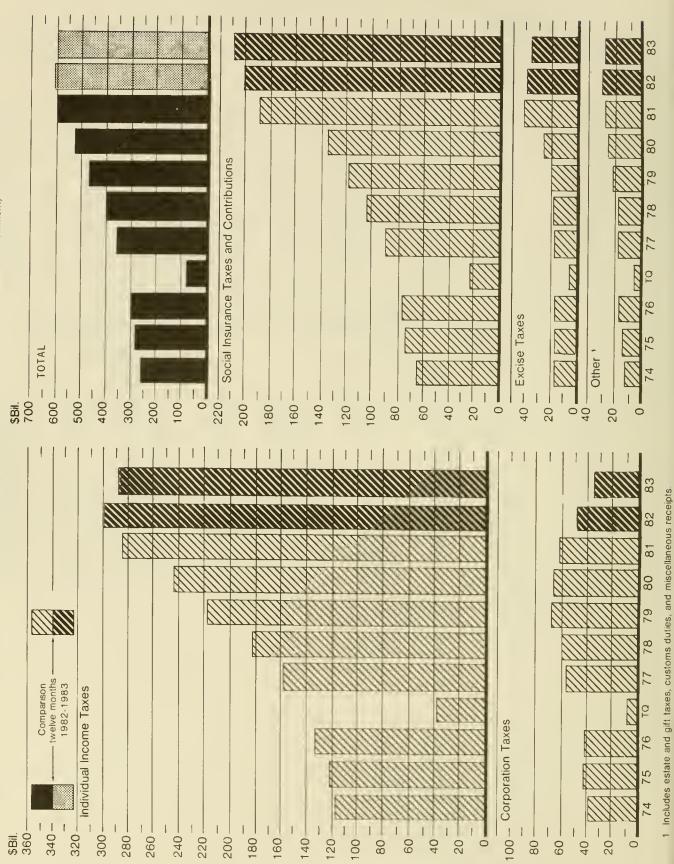

# Table FFO-2. - Budget Receipts by Source

[In millions of dollars. Source: Monthly Treasury Statement of Receipts and Outlays of the United States Government]

|             |                  |              |                 |                | Income taxe      | s               |            |              |               |              | l insuranc               |                  |
|-------------|------------------|--------------|-----------------|----------------|------------------|-----------------|------------|--------------|---------------|--------------|--------------------------|------------------|
|             | Net              |              | Individ         | lua]           |                  | C               | orporation |              |               |              | and contr                |                  |
| Fiscal year | budget           | 116.65.6.1.4 | Ohlen           | Dofunda        | Mark             | C               | Refunds    | Mod          | Net<br>income | Employment t | axes and c               | ontribution:     |
| or month    | receipts         | Withheld     | Other           | Refunds        | Net              | Gross           | Kerunas    | Net          | taxes         |              | ge, disabi<br>tal insura |                  |
|             |                  |              |                 |                |                  |                 |            |              |               | Gross        | Refunds                  | Net              |
| 1979        | 465,955          | 195,331      | 56,215          | 33,705         | 217,841          | 71,448          | 5,771      | 65,677       | 283,518       | 118,521      | 636                      | 117.884          |
| 1980        | 520,056          | 223,763      | 63,785          | 43,479         | 244,069          | 72,380          | 7,780      | 64,600       | 308,669       | 136,960      | 507                      | 136,453          |
| 1981        | 599,272          | 256,007      | 77,209          | 47,299         | 285,917          | 73,733          | 12,596     | 61,137       | 347,054       | 161,030      | 515                      | 160,515          |
| 982         | 617,766          | 267,513      | 85,096          | 54,498         | 298,111          | 65,991          | 16,784     | 49,207       | 347,318       |              | 338                      | 177,768          |
| 1983        | 600,563          | 266,010      | 83,621          | 60,692         | 288,938          | 61,780          | 24,758     | 37,022       | 325,960       | 183,390      | 429                      | 182,961          |
| 1984 (Est.) | 668,404          | n.a.         | n.a.            | n.a.           | n.a.             | n.a.            | n.a.       | n.a.         | n.a.          | n.a.         | n.a.                     | n.a.             |
| 1982-Sept   | 59,694           | 21,814       | 11,429          | 651            | 32,592           | 8,118           | 1,972      | 6,146        | 38,738        | 14,814       | -                        | 14,814           |
| 0c t        | 40,539           | 19,541       | 1,791           | 500            | 20,832           | 2,371           | 2,832      | -461         | 20,371        | 14,027       | -                        | 14,027           |
| Nov         | 42,007           | 22,079       | 1,153           | 779            | 22,452           | 1,630           | 2,310      | -680         | 21,772        |              | -1                       | 12,458           |
| Dec         | 54,498           | 23,843       | 1,906           | 804            | 24,946           | 9.402           | 1,238      | 8,164        | 33,110        |              | 1                        | 14,876           |
| 983-Jan     | 57,505           | 20,953       | 13,217          | 18             | 34,151           | 2,394           | 1,230      | 1,164        | 35,315        | 15,807       | -                        | 15,807           |
| Feb         | 38,816           | 22,288       | 1,974           | 3.717          | 20,544           | 2,115           | 2,388      | -274         | 20,270        |              | -                        | 11,468           |
| Mar         | 43,504           | 24,808       | 3,613           | 12,764         | 15,658           | 6,985           | 2,612      | 4,373        | 20,031        | 17,129       | -                        | 17,129           |
| Apr         | 66,234           | 21,636       | 31,969          | 18,564         | 35,040           | 8,445           | 3,650      | 4,796        | 39,836        | 18,776       | -                        | 18,776           |
| May         | 33,755           | 22,205       | 1,137           | 16,958         | 6,384            | 1,903           | 2,205      | -302         | 6,082         |              | 429                      | 15,635           |
| June        | 66,517<br>43,948 | 23,641       | 11,134<br>2,163 | 2.003<br>1.662 | 32,773<br>21,938 | 11,680<br>2,562 | 1,724      | 9.955<br>856 | 42,728        | 13,430       | 429                      | 17,321<br>13,430 |
| July        | 49,683           | 22,519       | 1,969           | 1,228          | 23,259           | 1,816           | 1,433      | 383          | 23,642        |              | _                        | 15,639           |
| Sept        | 63,556           | 21,060       | 11,596          | 1,695          | 30,961           | 10,477          | 1,430      | 9,048        | 40,009        |              | -                        | 16,398           |
| Fiscal 1983 | 600,563          | 266,010      | 83,621          | 60,692         | 288,938          | 61,780          | 24,758     | 37,022       | 325,960       |              | 429                      | 182,961          |

<sup>\*</sup> Less than \$500,000.

Note.--Budget estimates are based on the midsession review of the 1984 budget released July 25, 1983, by the Office of Management and Budget.

BUDGET RECEIPTS BY SOURCE — FISCAL YEARS 1974-1983