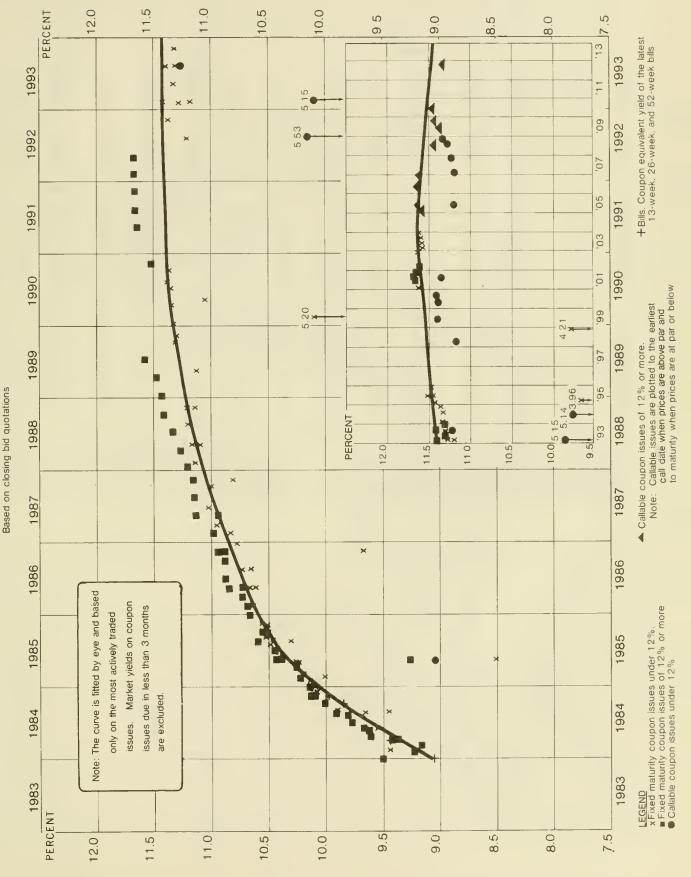

.62          | 10.84  | 10.69  |
| Apr            | 8.38      | 8.57  | 8.75  | 9.35   | 9.58   | 9.88   | 10.15  | 10.27          | 10.52  | 10.38  |
| May            | 8.96      | 9.26  | 9.48  | 10.02  | 10.21  | 10.55  | 10.77  | 10.81          | 11.12  | 10.97  |
| June           | 9.14      | 9.45  | 9.70  | 10.23  | 10.41  | 10.76  | 10.92  | 10.96          | 11.20  | 11.01  |
| July           | 9.59      | 10.08 | 10.48 | 11.03  | 11.22  | 11.59  | 11.74  | 11.76          | 12.01  | 11.80  |
| Aug            | 9.64      | 10.18 | 10.59 | 11.18  | 11.45  | 11.79  | 11.94  | 11.98          | 12.15  | 11.96  |
| 5ept           | 9.05      | 9.44  | 9.89  | 10.53  | 10.79  | 11.20  | 11.39  | 11.40          | 11.64  | 11.44  |

<sup>\*</sup> Rates are from the Treasury yield curve.





#### AVERAGE YIELDS OF LONG-TERM BONDS

Table AY-1. — Average Yields of Long-Term Treasury, Corporate, and Municipal Bonds

| Period             | Treasury                             | New Aa                                           | New Aa                                       | Treasury                                     | New Aa                                       | New Aa                                       | Treasury                                           | New Aa                                             | New Aa                                       | Treasury                | New Aa                  | New Aa               |
|--------------------|--------------------------------------|--------------------------------------------------|---------------------------------