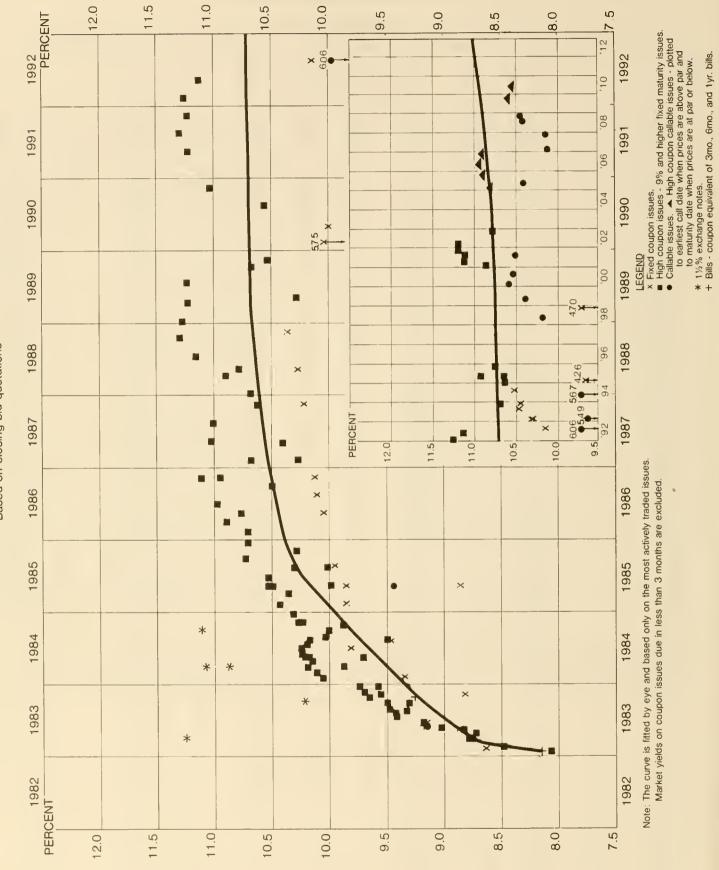

| 1 /26 81 2/19 82                                                |

Beginning April 1953, prices are closing bid quotations in the over-the-counter market. Prices for prior dates are the mean of closing bid and ask quotations. "When issued" prices are included in the history beginning October 1941. Dates of highs and lows in case of recurrences are the latest dates.

<sup>2/</sup> On callable issues market convention treats the yields to earliest call date as most significant when so issue is selling above par, and to maturity when it is selling at par or below.

3/ Included in the average yield of long-term taxable Treasurv bonds as shown under "Average Yields of Long-Term 8 onda."

\* Less than \$500,000.

YIELDS OF TREASURY SECURITIES, OCTOBER 29, 1982
Based on closing bid quotations



Table AY-1. - Average Yields of Long-Term Treasury, Corporate and Municipal Bonds by Periods

|                                         |                      |                     | New Aa