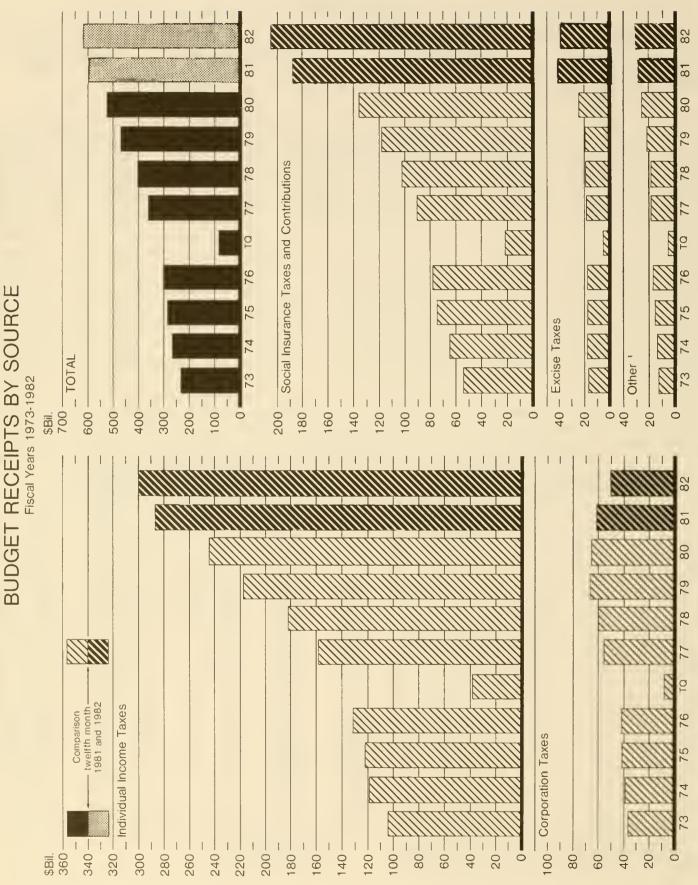

| 976          | 16,16   |
| to date              | 466                                 | _            | 466     | 36,311                 | 8,143 | 153          | 7,991 | 9,278 | 424        | 8,854                   | 15,186                      | 7/17         | 10,10   |

Source: Monthly Treasury Statement of Receipts and Outlays of the

14,874 17,961

15,608

201,131

July...... Aug..... 2,153 2,245

29,550

19 31

213

29,337

67

United States Government.

Note: Budget estimates are based on the midsession review of the 1983 budget released July 30, 1982, by the Office of Management and Budget.

590 576

6,578

136

6,442

66

<sup>1/</sup> Includes Individual income taxes designated for the Presidential

election campaign fund.
\* Less than \$500,000.

n.a. Not available. r Sevised.



Uncludes estate and gift taxes, customs duties, and miscellaneous receipts.

Source. Monthly Treasury Statement of Receipts and Outlays of the U.S. Government. For actual amounts see Table FFO-2.

# Table FFO-3. - Budget Outlays by Agency

(In millions of dollars) Legis-Executive Agricul-Fiscal year Commerce lative judipropriated to the Departor month branch of the President clary partment President 4,015 3,572 3,525 1,221 2,487 3,450 2,631 7,507 625 1,455 1,583 2,020 534 9,767 726 9,767 9,725 12,796 3,850 16,738 20,368 20,636 24,555 284 325 225 2,607 5,239 4,072 3,104 2,226 392 1,049 1.091 480 564 95 1981..... 1982.... 7,010 6,073 1,362 705 36,213 2,045 1983 (Est.)..... 1,514 840 99 7,017 29,578 1,732 135 42 451 531 185 212 604 3,146 3,072 4,793 4,573 2,984 Nov..... Dec.... 109 18 543 8