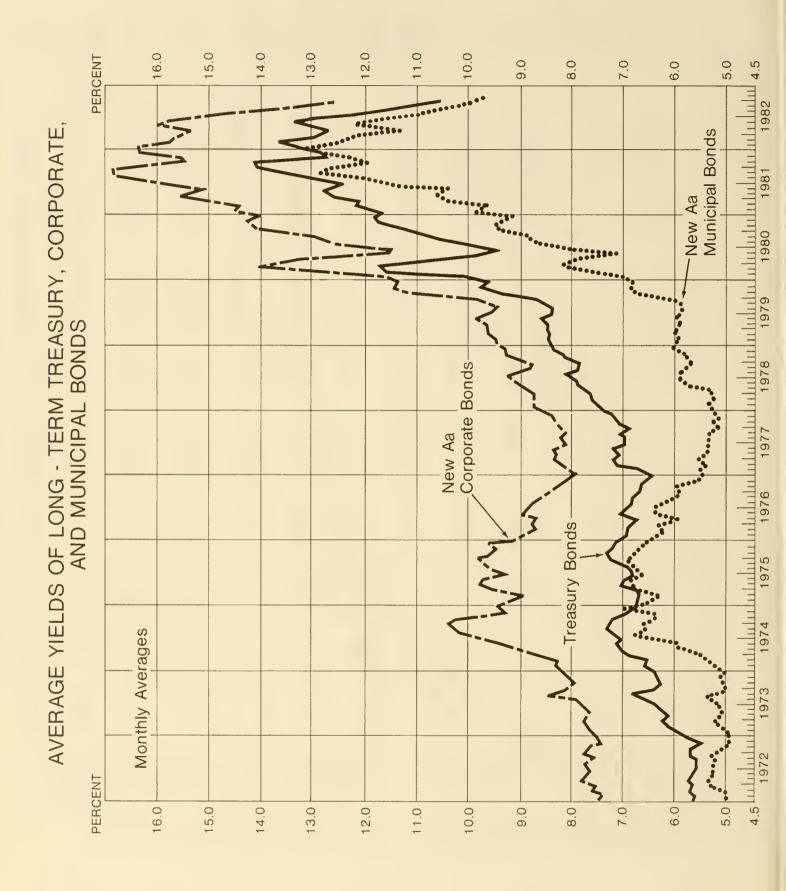

sup> Treasury series based on reoffering yields of new corporate bonds rated Aa by Moody's Investors Service and having an original maturity of at least 20 years. Prior to June 1973, this aeries reflected bond without call protection. From June 1973 to July 1976, the aeries was

adjusted to reflect 5 years call protection. Since that time the series reflects bond yields regardless of the call protection offered.

3/ Index of new reoffering yields on 20 years general obligations rated Aa by Moody's Investors Service. Prior to June 1970, the series was compiled by Securities Industries Association. Since then, the series has been compiled by Treasury.

4/ One or more new long-term bonds added to the average.

5/ An existing bond dropped from the long-term bond average.

n.a. Not available.



The tables in this section are designed to provide data on U.S. reserve assets and liabilities and other statistics related to the U.S. balance of payments and international financial position.

Table IFS-1 shows the reserve assets of the United States, including its gold stock, special drawing rights held in the Special Drawing Account in the International Monetary Fund, holdings of convertible foreign currencies, and reserve position in the International Monetary Fund.

Table IFS-2 brings together statistics on liabilities to foreign official institutions, and selected liabilities to all other foreigners, which are used in the t.S. balance of psyments statistics.

Table IFS-3 above U.S. Treasury nonmarketable bonds and notes issued to official institutions and other residents of foreig