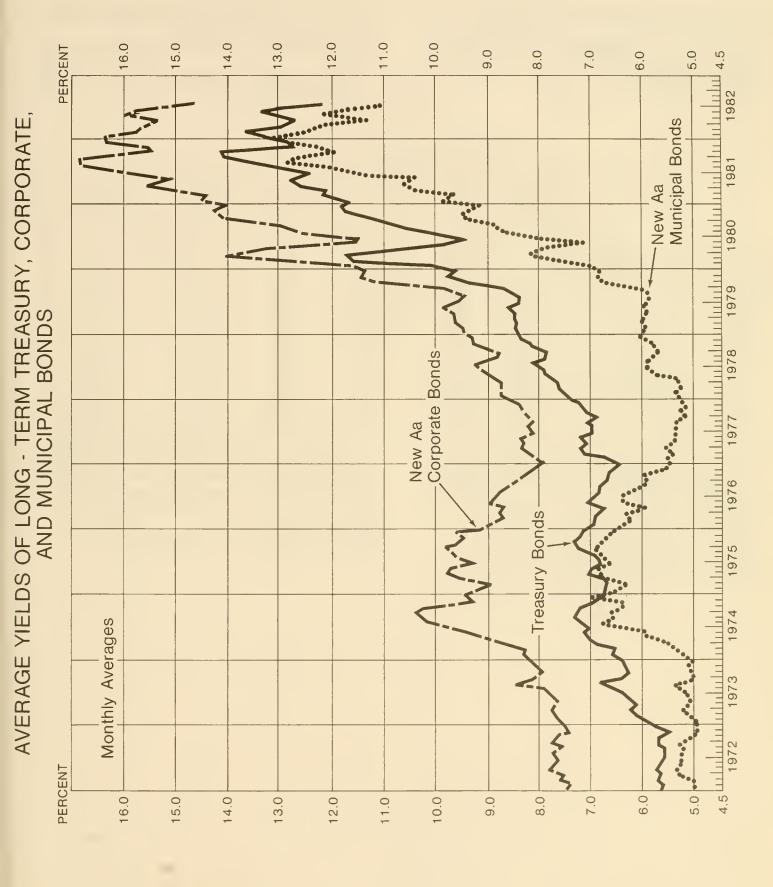

e bonds rated Aa by Moody's Investors Service and having an original maturity of at least 20 years. Prior to June 1973, this series reflected bond without call protection. From June 1973 to July 1976, the series was

adjusted to reflect 5 years call protection. Since that time the

adjusted to reflect 3 years call protection. Since that time series reflects bond yields regardless of the call protection offered.

3/ Index of new reoffering yields on 20 years general obligations rated Aa by Moody's Investors Service. Prior to June 1970, the series was compiled by Securities Industries Association. Since then, the

series has been compiled by Treasury.

4/ One or more new long-term bonds added to the average.

5/ An existing bond dropped from the long-term bond average.

n.a. Not available.



The tables in this section are designed to provide data on U.S. reserve assets and liabilities and other statistics related to the U.S. balance of payments and international financial position.

Table IFS-1 shows the reserve assets of the United States, including its gold stock, special drawing rights held in the Special Drawing Account in the International Monetary Fund, holdings of convertible foreign currencies, and reserve position in the International Monetary Fund.

Table IFS-2 brings together statistics on liabilities to foreign official institutions, and selected liabilities to all other foreigners, which are used in the U.S. balance of payments statistics.

Table IFS-3 shows U.S. Treasury nonmarketable bonds and notes issued to official institutions and other residents of foreig