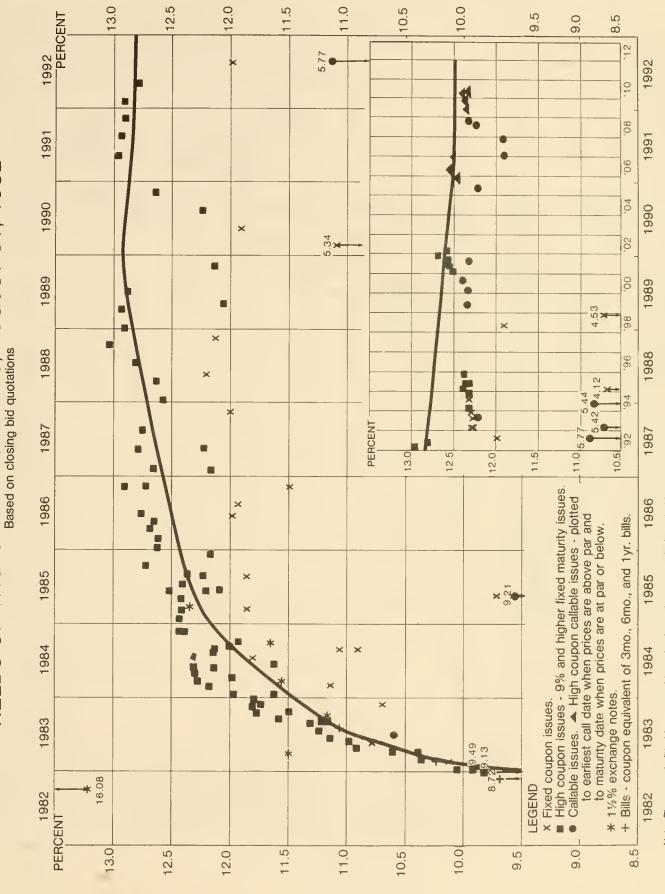

|

Beginning April 1953, prices are closing bid quotations in the over-the-counter market. Prices for prior dates are the mean of closing bid and ask quotations. "When issued" prices are included in the history beginning October 1941. Dates of highs and lows in case of recurrences are the latest dates.

<sup>2/</sup> On callable issues market convention treats the yields to earliest call date as most significant when an issue is selling above par, and to maturity when it is selling at par or below.

3/ Included in the average yield of long-term taxable Treasury bonds as shown under "Average Yields of Long-Term Bonds."

\* Less than \$500,000.

YIELDS OF TREASURY SECURITIES, AUGUST 31, 1982

## MARKET QUOTATIONS ON TREASURY SECURITIES, AUGUST 31, 1982



Note: The curve is fitted by eye and based only on the most actively traded issues. Market yields on coupon issues due in less than 3 months are excluded.

### AVERAGE YIELDS OF LONG-TERM BONDS.

Table AY-1. - Average Yields of Long-Term Treasury, Corporate and Municipal Bonds by Periods

| Period   P                                                             |