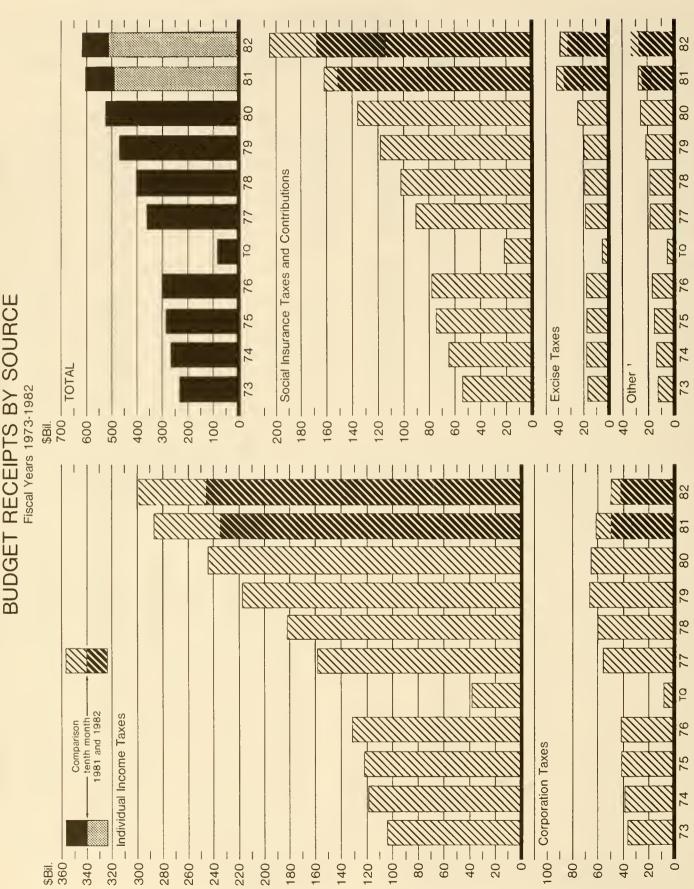

|                        |       |              |       |       |           |       |                                       |          |         |
| to date              | 400            | -                   | 400    | 30,751                 | 6,836 | 121          | 6,715 | 7,773 | 354       | 7,419 | 12,633                                | 777      | 13,410  |

Source: Monthly Treasury Statement of Receipts and Outlays of the United States Government.

Note: Budget and off-budget estimates are based on the midsession review of the 1983 budget released July 30, 1982, by the Office of Management and 8udget.

 $<sup>\</sup>underline{1}/$  Includes individual income taxes designated for the Presidential

election campaign fund.

\* Less than \$500,000.

n.a. Not available. r Revised.



Note: Estimates full fiscal year 1982 based on the midsession review of the 1983 budget released July 30, 1982, by the Office of Management and Budget. Source: Monthly Treasury Statement of Receipts and Outlays of the U.S. Government. For actual amounts see Table FFQ-2. Uncludes estate and gift taxes, customs duties, and miscellaneous receipts.

# Table FFO-3. - Budget Outlays by Agency

(In millions of dollars)

| Fiscal year | Legis-<br>lative<br>branch | The<br>judi-<br>ciary | Executive<br>Office<br>of the | Funds ap-<br>propriated<br>to the | Agricul-<br>ture De-<br>partment | Commerce<br>Depart-<br>ment |
|-------------|----------------------------|-----------------------|-------------------------------|-----------------------------------|----------------------------------|--------