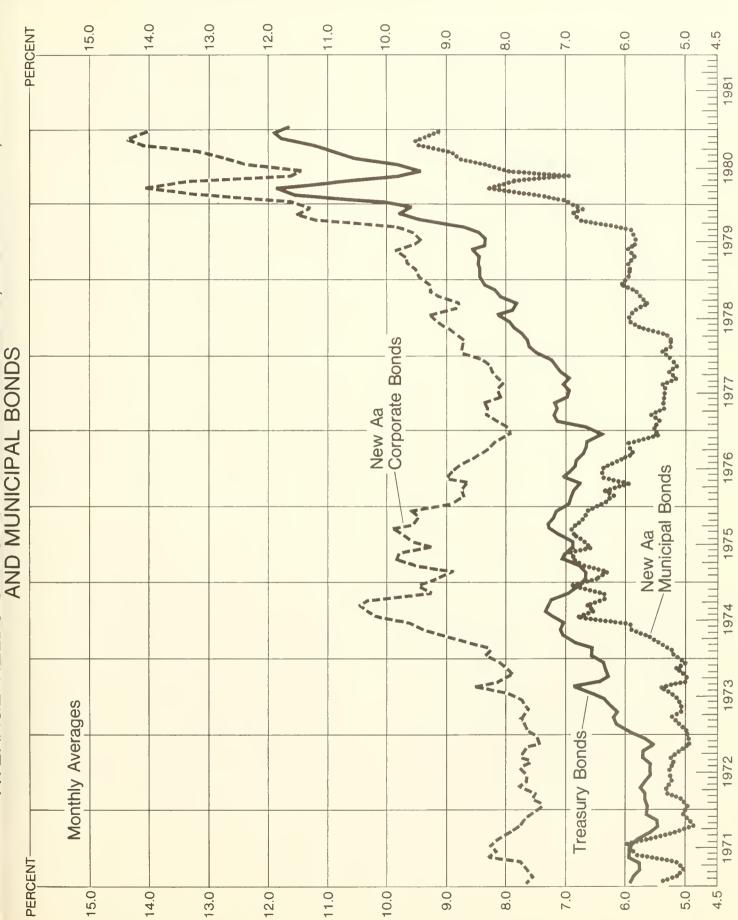

3. Treasury series based on reoffering yields of new corporate bonds rated Aa by Moody's Investors Service and having an original maturity of at least 20 years. Prior to June 1973, this series reflected bonds without call protection. From June 1973 to July 1976, the series was adjusted to reflect 5 years call protection. Since that time the series reflects bond yields regardless of the call protection offered. 2/

2/ Index of new reaffering yields on 20 years general obligations rated Aa by Moody's Investors Service. Prior to June 1970, the series was compiled by Securities Industries Association. Since then, the series has been compiled by Treasury.
4/ One or more new long-term bonds added to the average.
5/ An existing bond dropped from the long-term bond average.
n.a. Not available.





February 1981

73

The tables in this section are designed to provide data on United States reserve assets and liabilities and other statistics related to the United States balance of payments and international financial position.

Table IFS-1 shows the reserve assets of the United States, including its gold stock, special drawing rights held in the Special Drawing Account in the International Monetary Fund, holdings of convertible foreign currencies, and reserve position in the International Monetary Fund.

Table IFS-2 brings together statistics on liabilities to foreign official institutions, and liquid liabilities to all other foreigners, which are used in the United States balance-of-payments statistics.

Table IFS-3 presents an area breakdown of United States liabilities to official