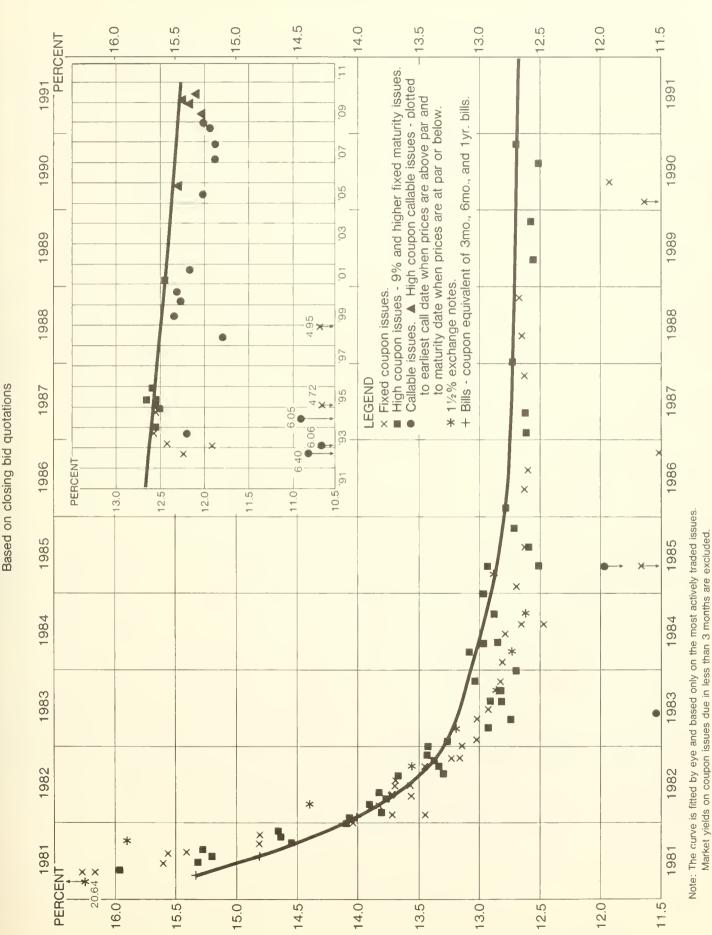

#### Auction of 2-Year Notes

On January 14 the Treasury announced that it would auction \$4,500 million of 2-year notes to refund \$2,647 million of notes maturing January 31, 1981, and to raise \$853 million new cash. The notes offered were Treasury Notes of Series M-1983, to be dated February 2, 1981, due January 31, 1983, with interest payable on July 31 and January 31 in each year until maturity. A coupon rate of 13-5/8% was set after the determination as to which tenders were accepted on a yield basis, the average of which translated into an average accepted price close to 100.000.

Tenders for the notes were received until 1:30 p.m., EST, January 21, and totaled \$8,775 million, of which \$4,503 million was accepted at yields ranging from 13.65%, price 99.958, up to 13.71%, price 99.856. Noncompetitive tenders for \$1 million or less from any one bidder were accepted in full at the average yield of accepted tenders, 13.69%, price 99.890. These totaled \$1,077 million. The \$4,503 million of accepted tenders also included \$455 million of tenders at the average price from Federal Reserve banks as agents for foreign and international monetary authorities in exchange for securities maturing January 31, 1981.

A coupon rate of 13-1/4% was set on the notes of Series J-1984 after the determination as to which tenders were accepted on a yield basis, the average of which translated into an average accepted price close to 100.000. The notes of Series J-1984 will be dated February 7, 1981, due August 15, 1984, with interest payable semiannually August 15 and February 15 until maturity.

Tenders for the notes of Series J-1984 were received until 1:30 p.m., EST, February 3, and totaled \$7,619 million, of which \$3,752 million was accepted at yields ranging from 13.32%, price 99.809, up to 13.40%, price 99.592. Noncompetitive tenders for \$1 million or less were accepted in full at the average yield of accepted tenders, 13.37%, price 99.673. These totaled \$1,006 million. In addition, \$370 million of the notes were allotted at the average price to Federal Reserve banks as agents for foreign and international monetary authorities in exchange for maturing securities.

The 13% notes of Series 8-1990 were an additional issue of the notes dated November 17, 1980, due November 15, 1990, with interest payable semiannually on May 15 and November 15 until maturity. The new issue was made on February 17, 1981. Prior to the reopening, the public held \$2,443 million of the outstanding 13% notes.

Tenders for the notes were received until 1:30 p.m., EST, February 4, and totaled \$4,475 million, of which \$2,500 million was accepted at prices ranging from 100.85. yield 12.83%, down to 100.25. yield 12.44%. Noncompetitive tenders for \$1 million or less were accepted in full at the average price of accepted tenders, 100.50. yield 12.89%. These totaled \$323 million. \$20 million of the notes were allotted at the average price to Federal Reserve banks as agents for foreign and international monetary authorities in exchange for maturing securities.

The 12-3/4% bonds of 2005-10 were an additional issue of the bonds dated November 17, 1980, due November 15, 2010, with interest payable on May 15 and November 15 until maturity. The new issue was made on February 17, 1981. Prior to the reopening, the public held \$2,001 million of the outstanding 12-3/4% bonds.

Tenders for the bonds were received until 1:30 p.m., EST, February 5 and totaled \$5,252 million, of which \$2,250 million was accepted at prices ranging from 100.81. yield 12.63%, down to 100.26. yield 12.70%. Noncompetitive tenders for \$1 million or less were accepted in full at the average price of accepted tenders, 100.43. yield 12.68%. These totaled \$238 million.