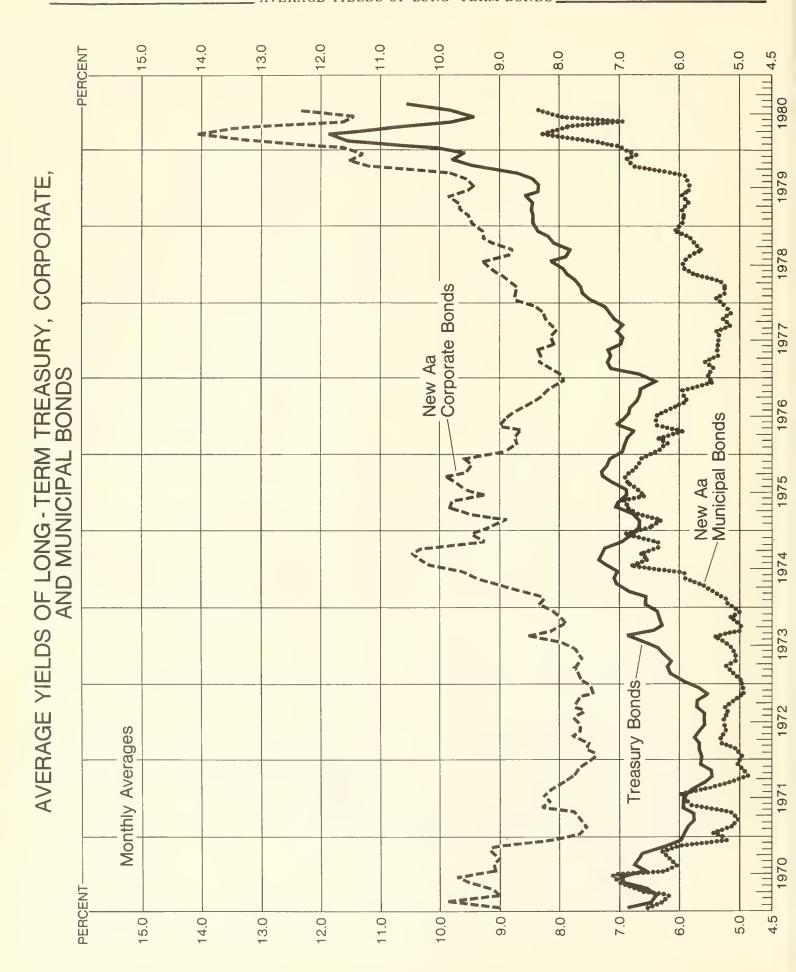

by Moody's Investors Service and having an original maturity of at least 20 years. Prior to June 1973, this series reflected bonds without call protection. From June 1973 to July 1976, the series was adjusted to reflect 5 years call protection. Since that time the series reflects bond yields regardless of the call protection offered. series reflects bond yields regardless of the call protection offered.

<sup>3/</sup> Index of new reoffering yields on 20 years general obligations rated Aa by Moody's Investors Service. Prior to June 1970, the series was compiled by Securities Industries Association. Since then, the series has been compiled by Treasury.
4/ One or more new long-term bonds added to the average.
5/ An existing bond dropped from the long-term bond average.
n.a. Not available.



The tables in this section are designed to provide data on United States reserve assets and liabilities and other statistics related to the United States balance of payments and international financial position.

Table IFS-1 shows the reserve assets of the United States, including its gold stock, special drawing rights held in the Special Drawing Account in the International Monetary Fund, holdings of convertible foreign currencies, and reserve position in the International Monetary Fund.

Table IFS-2 brings together statistics on liabilities to foreign official institutions, and liquid liabilities to all other foreigners, which are used in the United States balance-of-payments statistics.

Table IFS-3 presents an area breakdown of United States liabilities to official institutions of fo