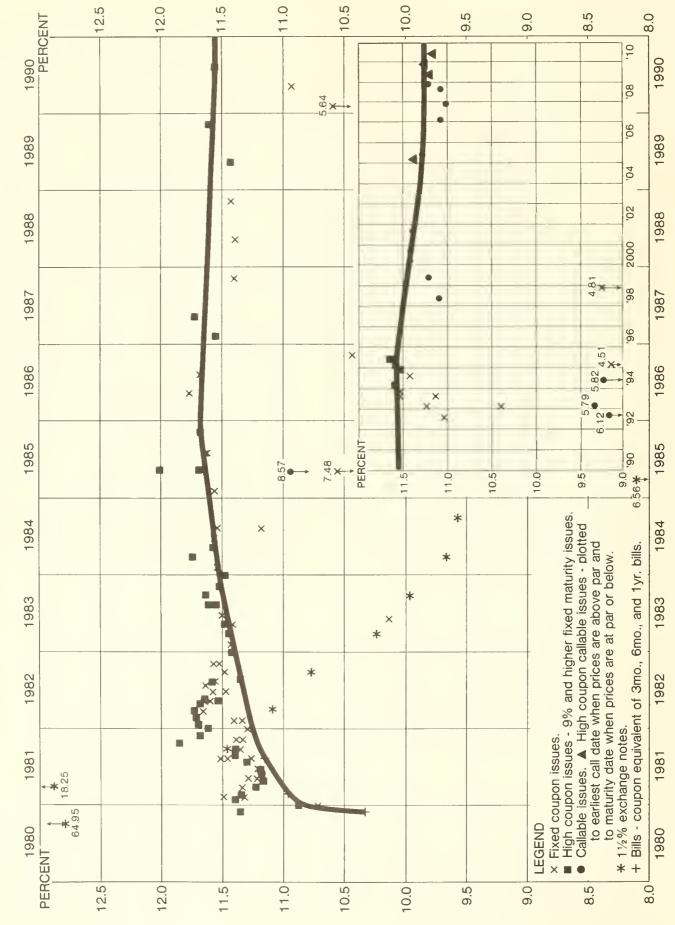

2                                      | 8/28/80                                             |

Beginning April 1953, prices are closing bid quotations in the over the counter market. Prices for prior dates are the mean of closing bid and ask quotations. "When issued" prices are included in the history beginning October 1941. Dates of highs and lows in case of recurrences are the latest dates.

<sup>2/</sup> On callable issues market convention treats the yields to earliest call date as most significant when an issue is selling above par, and to maturity when it is selling at par or below.

2/ Included in the average yield of long term taxable Treasury Bonds as shown under "Average Yields of Long Term Bonds."

YIELDS OF TREASURY SECURITIES, AUGUST 29, 1980 Based on closing bid quotations



Note: The curve is fitted by eye and based only on the most actively traded issues. Market yields on coupon issues due in less than 3 months are excluded.

### \_AVERAGE YIELDS OF LONG -TERM BONDS\_

Table AY-1. - Average Yields of Long-Term Treasury, Corporate and Municipal Bonds by Periods

| Period                                        | Treasury<br>bonds <u>1</u> /                            | New Aa<br>corporate<br>bonds <u>2</u> /              | New Aa<br>municipal<br>bonds 3/              | Treasury<br>bonds <u>1</u> /                            | New Aa<br>corporate<br>bonds <u>2</u> /              | New Aa<br>municipal<br>bonds 3/              | Treasury<br>bonds 1                                                        | New Aa<br>corporata<br>bonds 2/                      | Ne