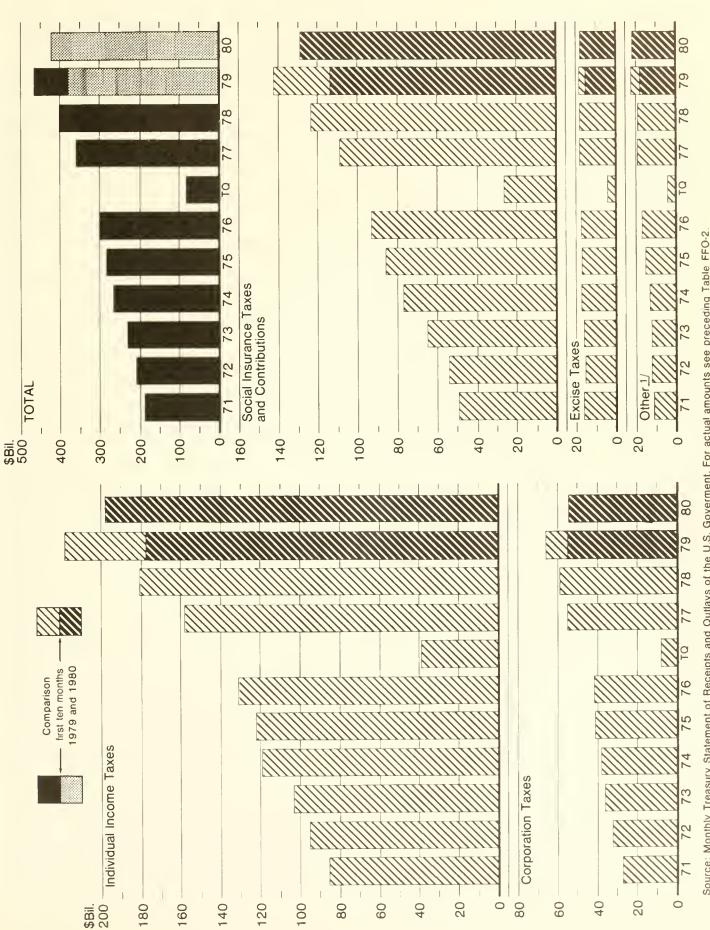

#### Table FFO-2. - Budget Receipts by Source

(In millions of dollars)

|                        |               |             |         |               | Social insurance<br>taxes and contributions |        |             |        |                        |                                             |         |                    |
|------------------------|---------------|-------------|---------|---------------|---------------------------------------------|--------|-------------|--------|------------------------|---------------------------------------------|---------|--------------------|
| Fiscal year            | Net<br>budget | Individual  |         |               |                                             |        | Corporation | 1      |                        | Employment taxes and contributions          |         |                    |
| or month               | receipts      | Withheld 1/ | Other   | Other Refunds | Net                                         | Gross  | Refunds     | Net    | Net<br>income<br>taxes | Old-age, disability, and hospital insurance |         |                    |
|                        |               |             |         |               |                                             |        |             |        |                        | Gross                                       | Refunds | Net                |
| 1971                   | 188,392       | 76,490      | 24,262  | 14,522        | 86,230                                      | 30,320 | 3,535       | 26,785 | 113,015                | 41,237                                      | 518     | 40,719             |
| 1972                   | 208,649       | 83,200      | 25,679  | 14,143        | 94,737                                      | 34,926 | 2,760       | 32,166 | 126,903                | 45,559                                      | 447     | 45,111             |
| 1973                   | 232,225       | 98,093      | 27,019  | 21.866        | 103,246                                     | 39,045 | 2,893       | 36,153 | 139,153                | 54,166                                      | 479     | 53,687             |
| 1974                   | 264,932       | 112,092     | 30,812  | 23,952        | 118,952                                     | 41,744 | 3,125       | 38,620 | 157,571                | 65,016                                      | 535     | 64,481             |
| 1975                   | 280,997       | 122,071     | 34,328  | 34,013        | 122,386                                     | 45,747 | 5,125       | 40,621 | 163,007                | 74,075                                      | 360     | 73,715             |
| 1976                   | 300,006       | 123,441     | 35,528  | 27,367        | 131,603                                     | 46,783 | 5,374       | 41,409 | 172,204                | 78,792                                      | 408     | 78,384             |
| T.0                    | 81,773        | 32,950      | 6,909   | 958           | 38,801                                      | 9,809  | 1,348       | 8,460  | 47,179                 |                                             | ~       | 21,⊸75             |
| 1977                   | 357,762       | 144,857     | 42,062  | 29,293        | 157,626                                     | 60,057 | 5,164       | 54,892 | 212,512                | 90,701                                      | 400     | 90,310             |
| 1978                   | 401,997       | 165,254     | 47,804  | 32,070        | 180,988                                     | 65,380 | 5,428       | 59,952 | 240,940                | 102,589                                     | 518     | 102,071            |
| 1979                   | 465,940       | 195,331     | 56,215  | 33,705        | 217,841                                     | 71,448 | 5,771       | 65,677 | 283,518                | 118,521                                     | 636     | 117,884            |
| 1980 (Est.)            | 517,892       | 222,658     | 61,655, | 43,600        | 240,713                                     | 72,363 | 6,882       | 65,481 | 306,494                | 136.492                                     | 507     |                    |
| 1981 (Est.)            | 604,026       | 262,868.    | 62,348  | 47,065        | 278,152                                     | 72,663 | 6,280       | 66,383 | 344,535                |                                             | 503     | 135,985<br>156,436 |
| 1979-July              | 33,268        | 16,714      | 1,241   | 869           | 17,086                                      | 2,518  | 499         | 2,020r | 19,105                 | 8,784                                       | -       | 8,784              |
| Aug                    | 39,353        | 16,955      | 1,041   | 781           | 17,215                                      | 1,661  | 293         | 1,368  | 18,583                 | 13,217                                      | -       | 8,784              |
| Sept                   | 47,295        | 16,194      | 7.349   | 201           | 23,341                                      | 10,096 | 463         | 9,633  | 32,975                 | 10,087                                      | -       | 10,087             |
| Oct                    | 33,099        | 17,777      | 1,183   | 278           | 18,682                                      | 2,543  | 1,068       | 1,476  | 20,158                 | 7,957                                       | -       | 7,957              |
| Nov                    | 38.320        | 18,725      | 589     | 342           | 18,972                                      | 1,684  | 524         | 1,160  | 20,133                 | 11,899                                      | - '     | 11,899             |
| Dec                    | 42,617        | 19,402      | 952     | 163           | 20,192                                      | 10,667 | 460         | 10,206 | 30,398                 |                                             | -       | 7,751              |
| 1980-Jan               | 43,429        | 17,821      | 9,061   | 26            | 26,856                                      | 2,702  | 465         | 2,237  | 29,093                 | 9,502                                       | -       | 9,502              |
| Feb                    | 37,862        | 19,473      | 1,230   | 5,181         | 15,522                                      | 2,117  | 697         | 1,420  | 16,942                 | 14,439                                      | -       | 14,439             |
| Маг                    | 33,351        | 18,085      | 2,998   | 12,207        | 9,056                                       | 10,255 | 747         | 9,508  | 18,565                 | 10,541                                      | _       | 10,541             |
| Apr                    | 61,097        | 17,143      | 24,937  | 10,592        | 31,488                                      | 10,244 | 1,073       | 9,171  | 40,659                 | 13,651                                      |         | 13,651             |
| May                    | 61,097        | 17,143      | 24,937  | 10,592        | 31,488                                      | 10,244 | 1,073       | 9,171  | 40,659                 | 13,651                                      | -       | 15,349             |
| June                   | 50,055        | 19,795      | 9,380   | 1,385         | 27,791                                      | 16,251 | 447         | 15,804 | 43,594                 | 10,604                                      | 507     | 10,097             |
| July                   | 37,348        | 19,517      | 1,580   | 1,324         | 19,773                                      | 2,673  | 537         | 2,136  | 21,909                 | 8,439                                       | -       | 8,439              |
| Fiscal 1980<br>to date | 422,247       | 185,850     | 54,011  | 42,254        | 197,607                                     | 61,001 | 6,653       | 54,348 | 251,955                | 110,132                                     | 507     | 109,625            |

|                                                                                                                   |                                                                                                      |                                         |                                                                                                     |                                                                                                                                              |                                                                                                                                                                       | ce taxes and contributions - Continued                                                      |                                                                                                                       |                                                                                                                                                 |                                                                                                                                                                |                                                                                              |                                                                                                                                                    |  |
|-------------------------------------------------------------------------------------------------------------------|------------------------------------------------------------------------------------------------------|-----------------------------------------|-----------------------------------------------------------------------------------------------------|----------------------------------------------------------------------------------------------------------------------------------------------|-----------------------------------------------------------------------------------------------------------------------------------------------------------------------|---------------------------------------------------------------------------------------------|-----------------------------------------------------------------------------------------------------------------------|-------------------------------------------------------------------------------------------------------------------------------------------------|----------------------------------------------------------------------------------------------------------------------------------------------------------------|----------------------------------------------------------------------------------------------|----------------------------------------------------------------------------------------------------------------------------------------------------|--|
|                                                                                                                   | Employme                                                                                             | nt taxes an                             | d contribut                                                                                         | ions - Con. Unemp                                                                                                                            |                                                                                                                                                                       | mployment insurance                                                                         |                                                                                                                       | Net contributions for other insurance and retirement                                                                                            |                                                                                                                                                                |                                                                                              |                                                                                                                                                    |  |
| Fiscal year<br>or month                                                                                           | Railroad                                                                                             | retirement                              | accounts                                                                                            | Net<br>employment<br>taxes and<br>contributions                                                                                              |                                                                                                                                                                       |                                                                                             | Net                                                                                                                   |                                                                                                                                                 |                                                                                                                                                                |                                                                                              |                                                                                                                                                    |  |
| 1071                                                                                                              | Gross                                                                                                | Refunds                                 | Net                                                                                                 |                                                                                                                                              | Gross                                                                                                                                                                 | Gross Refunds                                                                               | unemployment<br>insurance                                                                                             | Federal<br>supple-<br>mentarv<br>medical<br>insurance                                                                                           | Federal<br>employees<br>retirement                                                                                                                             | Other<br>retirement                                                                          | Total                                                                                                                                              |  |
| 1071 1072 1973 1974 1975 1976 17.0 1977 1980(Est.) 1981(Est.) 1079-July. Aug. Sept. Oct. Nov. Oec. 1980-Jan. Feb. | 981<br>1,009<br>1,190<br>1,412<br>1,490<br>1,525<br>328<br>1,909<br>1,823<br>2,190<br>2,341<br>2,861 | * 1 1 * * * * * * * * * 1 1 * * * * * * | 980 1,008 1,189 1,411 1,489 1,525 328 1,908 1,822 2,190 2,340 2,361  73r 360 223 555 360 212 23 385 | 41,699 46,120 54,876 65,892 75,204 79,909 21,803 92,710 103,893 120,074 138,325 159,297  8,857 13,577 10,310 8,013 12,259 7,963 9,526 14,824 | 3,682<br>4,370<br>6,070<br>6,863<br>6,804<br>8,085<br>2,704<br>11,347<br>13,892<br>15,438<br>15,519<br>18,068<br>1,208r<br>2,849<br>157<br>842<br>1,652<br>206<br>676 | 8<br>13<br>19<br>26<br>33<br>32<br>6<br>36<br>42<br>51<br>56<br>63<br>3<br>3<br>2<br>1<br>2 | 3,674 4,357 6,051 6,837 6,771 8,054 2,698 11,312 13,850 15,387 15,463 18,005  1,204 2,847 154 840 1,650 204 675 1,490 | 1,253<br>1,340<br>1,427<br>1,704<br>1,901<br>1,937<br>539<br>2,193<br>2,431<br>2,636<br>2,916<br>3,321<br>224<br>425<br>34<br>246<br>236<br>229 | 1,916<br>2,058<br>2,146<br>2,302<br>2,513<br>2,760<br>706<br>2,915<br>3,174<br>3,428<br>3,737<br>3,823<br>276<br>309<br>304<br>278<br>286<br>277<br>319<br>309 | 37<br>39<br>41<br>45<br>52<br>54<br>13<br>59<br>62<br>66<br><b>71</b><br><b>73</b><br>4<br>6 | 3,207<br>3,437<br>3,614<br>4,051<br>4,466<br>4,752<br>1,258<br>5,167<br>5,668<br>6,130<br>6,724<br>7,217<br>504<br>740<br>344<br>530<br>524<br>507 |  |
| MarAprMayJuneJuly                                                                                                 | 207<br>17<br>403<br>*                                                                                | *<br>*<br>*                             | 207<br>17<br>403<br>-*                                                                              | 14,024<br>10,747<br>13,667<br>15,752<br>10,097<br>8,466                                                                                      | 1,491<br>21½<br>1,664<br>4,511<br>186                                                                                                                                 | 5<br>18<br><b>16</b><br>9                                                                   | 208<br>1,646<br>4,495<br>177<br>1,229                                                                                 | 239<br>241<br>231<br>238<br>255                                                                                                                 | 300<br>326<br>304<br>273<br>297                                                                                                                                | 5<br>5<br>5<br>8                                                                             | 544<br>573<br>540<br>519<br>558                                                                                                                    |  |
| Fiscal 1980<br>to date                                                                                            | 1,689                                                                                                | 1                                       | 1,688                                                                                               | 111,313                                                                                                                                      | 12,672                                                                                                                                                                | 58                                                                                          | 12,615                                                                                                                | 2,394                                                                                                                                           | 2,969                                                                                                                                                          | 49                                                                                           | 5,41                                                                                                                                               |  |