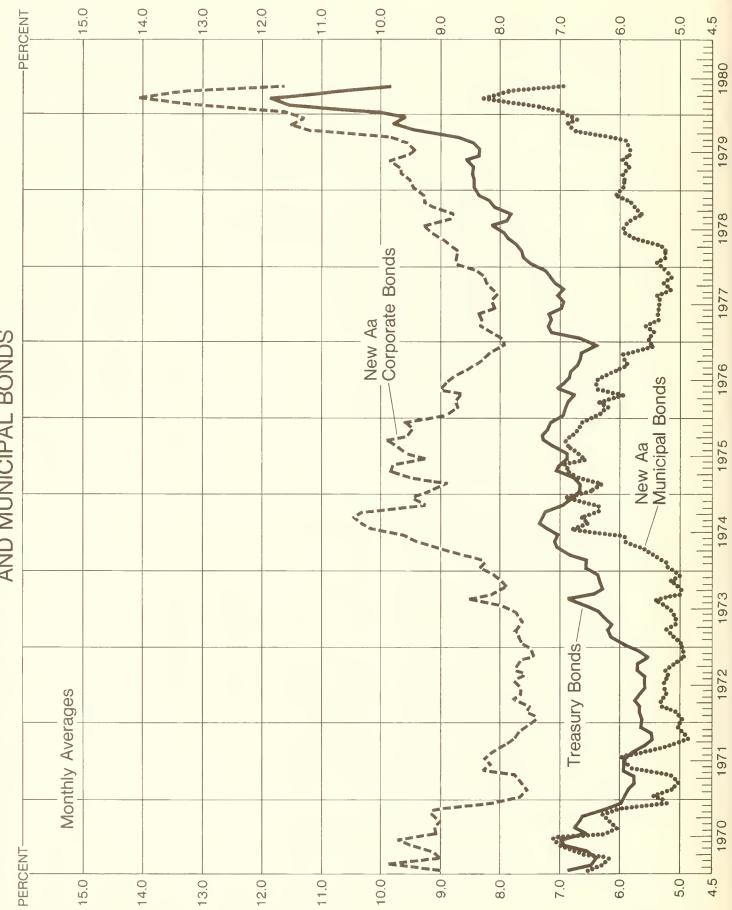

| AY-1. | - | Average | Yields | of | Long-Term | Treasury, | Corporate, | and | Municipal | Bonds | 79 |
|-------|---|---------|--------|----|-----------|-----------|------------|-----|-----------|-------|----|
| Chart | - | Average | Yields | of | Long-Term | Treasurv, | Corporate, | and | Municipal | Bonds | 80 |