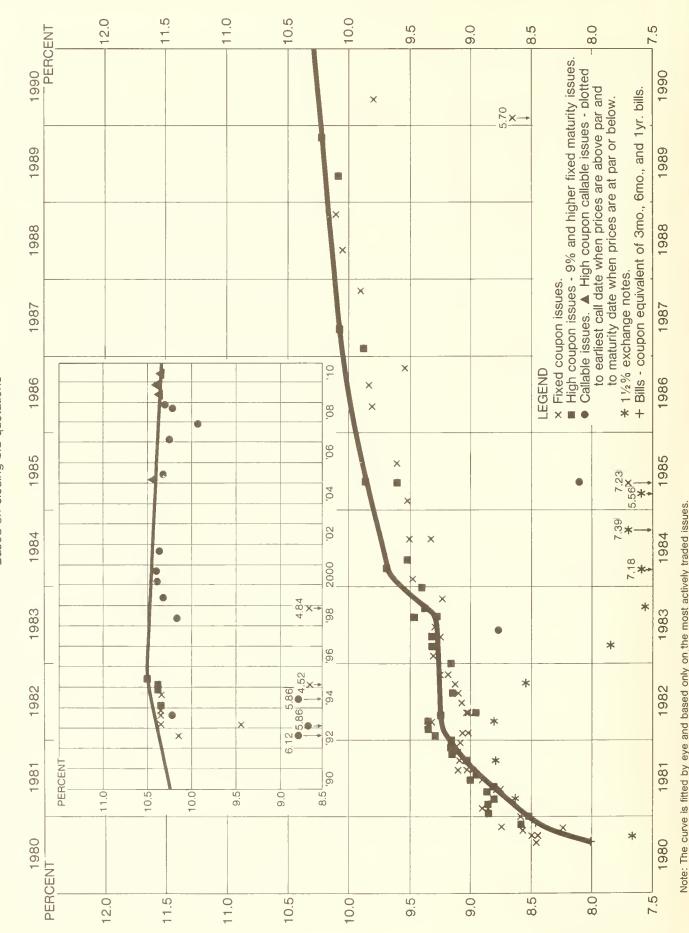

# UNITED STATES SAVINGS NOTES

| SN-I.           | - Sales and Redemptions by Periods                                                     | 68 |
|-----------------|----------------------------------------------------------------------------------------|----|
|                 | OWNERSHIP OF FEDERAL SECURITIES                                                        |    |
| OFS <b>-1</b> . | - Distribution of Federal Securities                                                   | 69 |
| OFS-2.          | - Estimated Ownership of Public Debt Securities                                        | 70 |
|                 | TREASURY SURVEY OF OWNERSHIP                                                           |    |
| TSO <b>-</b> 1. | - Summary of Federal Securities                                                        | 71 |
| TSO-2.          | - Interest-Bearing Marketable Public Debt Securities by Type and Maturity Distribution | 72 |
| TSO-3.          | - Interest-Bearing Marketable Public Debt Securities by Issue                          | 72 |
| TSO-4.          | - Securities Issued by Government Agencies                                             | 74 |
| rso-5.          | - Securities Issued by Government-Sponsored Agencies and D.C                           | 74 |
|                 | MARKET QUOTATIONS ON TREASURY SECURITIES                                               |    |
| MQ-1.           | - Treasury Bills                                                                       | 75 |
| MQ-2.           | - Treasury Notes                                                                       | 75 |
| MQ-3.           | - Treasury Bonds                                                                       | 77 |
| Chart           | - Yield of Treasury Securities                                                         | 78 |
|                 | AVERAGE YIELDS OF LONG-TERM BONDS                                                      |    |