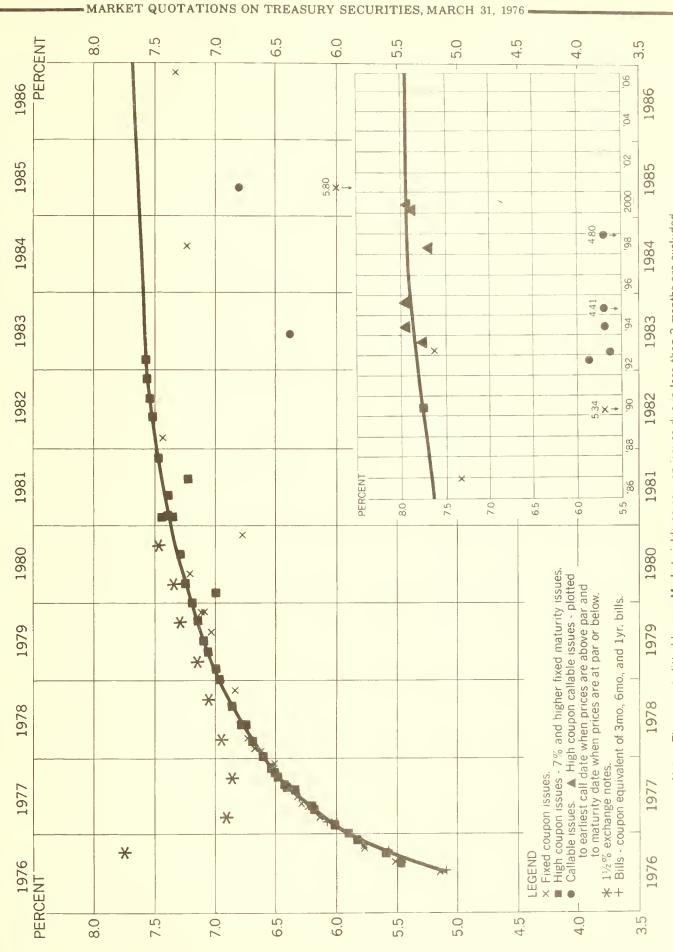

12 103.14 +1.14 -.13 104.02 96.04 95.00

Deginning April 1953, prices are closing bid quotations in the over the counter market. Prices for prior dates are the mean of closing bid and ask quotations. "When issued" prices are included in the history beginning October 1941. Dates of highs and lows in case of recurrences are the latest dates.

<sup>2/</sup> On callable issues market convention treats the yields to earliest call date as more significant when an issue is selling above par, and to methylity when it is calling at par or below.

and to maturity when it is selling at par or below.

2/ Included in the average yield of long-term taxable Treasury bonds as shown under "Average Yields of Long-Term Bonds."

# YIELDS OF TREASURY SECURITIES MARCH 31, 1976

Based on closing bid quotations



Note: The curve is fitted by eye. Market yields on coupon issues due in less than 3 months are excluded.

Table AY-1. - Average Yields of Long-Term Treasury, Corporate and Municipal Bonds by Periods

| Period                                  | Traesury bonds 1/                    | An naw<br>corporate<br>bonds 2/                      | S. I. A.<br>new Aa<br>municipal<br>bonds 3/  | Treasury<br>bonds <u>l</u> /                            | As new<br>corporete<br>bonds <u>2</u> /              | S. I. A.<br>new AA<br>municipal<br>bonds 2/  | Treesury<br>bonds 1/                                    | Aa new<br>corporata<br>bonds 2/,                     | S. I. A.<br>new Aa<br>municipal<br>bonds 3/  | Treasury<br>bonds <u>1</u> /                                                    | Aa naw<br>c