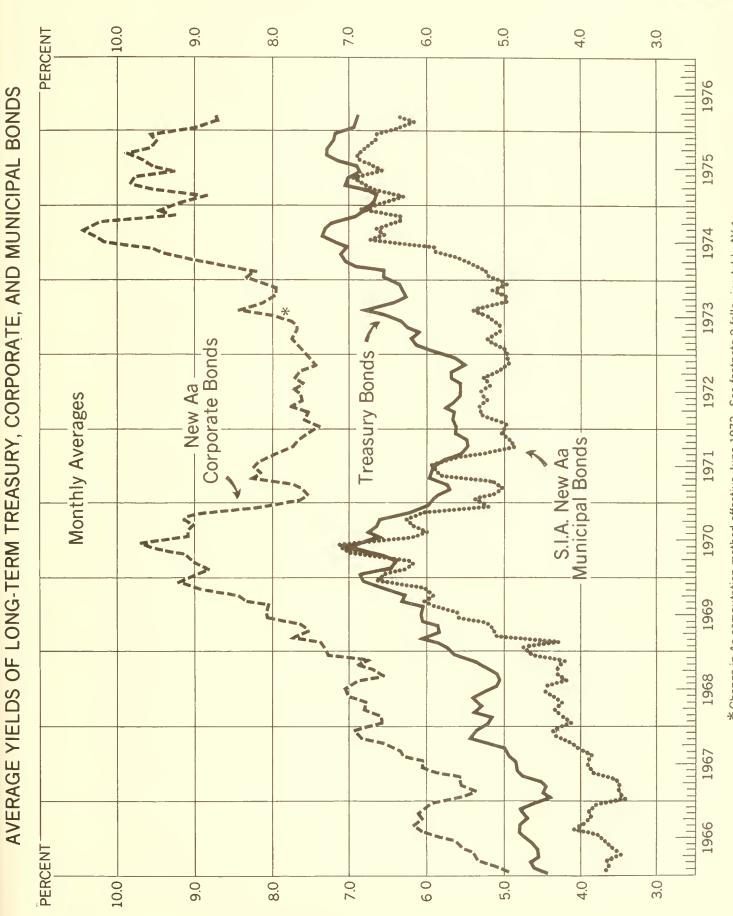

ect to normal tax and surtax which are neither due nor callable before 10 years. For bonds currently in series, see Table MQ-3.

n.a. 6.13

Not available.

Treasury series based on reoffering yields of new corporate bonds with 5 years call protection and rated Aa by Moody's Investors Service. Prior to June 1973, this series reflected bonds without call protec-

tion. The value of 5 years call protection in that period ranged from

tion. The value of 5 years call protection in that period ranged from 10 to 25 basis points.

Index of new issue reoffering yields on Aa 20 year general obligations compiled by Securities Industry Association. Weekly series are not available prior to January 1970.

One or more new long-term bonds added to the average.

An existing bond dropped from the average.



\* Change in Aa computation method effective June 1973. See footnote 2 following table AY-1.

#### EXCHANGE STABILIZATION FUND

Table ESF-1. - Balance as of June 30, 1975 and December 31, 1975p

| •                                                                                                                                                                                                                                               | ,                                                    |                                              |                                                                     |
|------------------------------------------------------------------------------------------------------------------------------------------------------------------------------------------