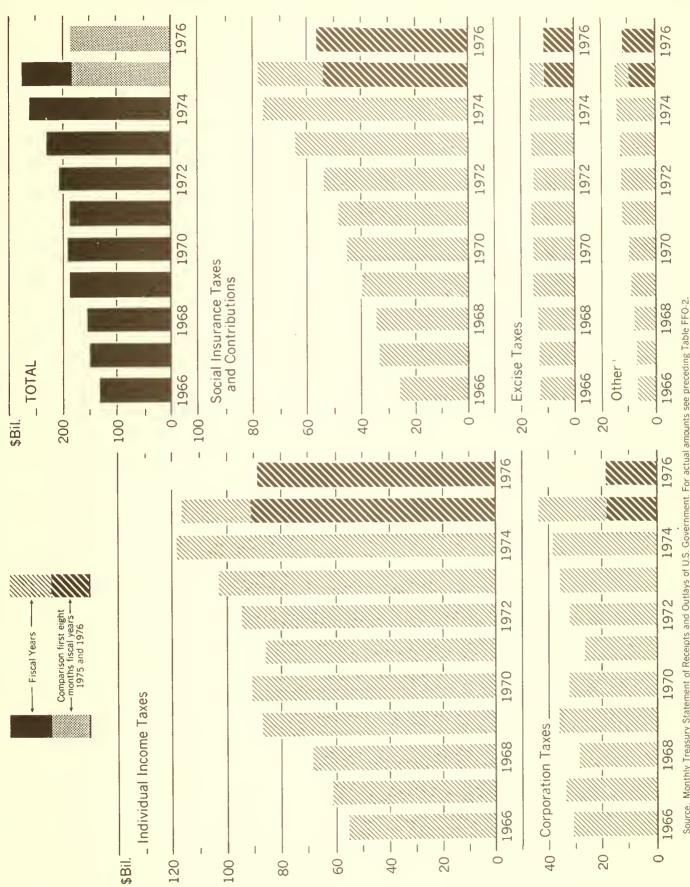

### Table FFO-2. - Budget Receipts by Source

(In millions of dollars

|                                                                                                                                                                      |                                                                                                                                                                                                    |                                                                                                                                                                                      |                                                                                                                                                            | (In millions                                                                                                                                                                                                        | of dollars)                                                                                                                                                                             |                                                                                                                                                                                                                                                     |                                                                                                                                                                                                          |                                                                                                                                                           |                                                                                                                                                                                      |
|----------------------------------------------------------------------------------------------------------------------------------------------------------------------|----------------------------------------------------------------------------------------------------------------------------------------------------------------------------------------------------|--------------------------------------------------------------------------------------------------------------------------------------------------------------------------------------|------------------------------------------------------------------------------------------------------------------------------------------------------------|---------------------------------------------------------------------------------------------------------------------------------------------------------------------------------------------------------------------|-----------------------------------------------------------------------------------------------------------------------------------------------------------------------------------------|-----------------------------------------------------------------------------------------------------------------------------------------------------------------------------------------------------------------------------------------------------|----------------------------------------------------------------------------------------------------------------------------------------------------------------------------------------------------------|-----------------------------------------------------------------------------------------------------------------------------------------------------------|--------------------------------------------------------------------------------------------------------------------------------------------------------------------------------------|
|                                                                                                                                                                      | Net                                                                                                                                                                                                |                                                                                                                                                                                      |                                                                                                                                                            |                                                                                                                                                                                                                     | Income                                                                                                                                                                                  | taxes                                                                                                                                                                                                                                               |                                                                                                                                                                                                          | ,                                                                                                                                                         |                                                                                                                                                                                      |
| Fiscal year or month                                                                                                                                                 | budget<br>receipts                                                                                                                                                                                 |                                                                                                                                                                                      | Indi                                                                                                                                                       | vidual                                                                                                                                                                                                              |                                                                                                                                                                                         |                                                                                                                                                                                                                                                     | Corporati                                                                                                                                                                                                | on                                                                                                                                                        | Net                                                                                                                                                                                  |
|                                                                                                                                                                      |                                                                                                                                                                                                    | Withheld 1/                                                                                                                                                                          | Other                                                                                                                                                      | Refunds                                                                                                                                                                                                             | Net                                                                                                                                                                                     | Gross                                                                                                                                                                                                                                               | Refunds                                                                                                                                                                                                  | Net                                                                                                                                                       | income<br>taxes                                                                                                                                                                      |
| 1966. 1967. 1968. 1969. 1970. 1971. 1972. 1973. 1974. 1975. 1976 (Est.) 1975-Feb. Mar. Apr. May. June. July. Aug. Sept. Oct. Nov. Dec. 1976-Jan. Feb. Fiscal 1976 to | 130,856 149,552 153,671 187,784 193,743 188,392 208,649 232,225 264,932 280,997 297,534 81,894 351,262 19,973r 20,134 31,451 12,793 31,817 20,197 23,584 28,615 19,116 21,745 25,995 25,634 20,845 | 42,811 50,521 57,301 70,182 77,416 76,490 83,200 98,093 112,092 122,071 123,131 37,221 168,482 10,960r 9,624 9,558 10,300 10,027 9,205 10,246 1,182 0,983 10,195 10,738 9,519 10,946 | 18,486 18,850 20,951 27,258 26,236 24,262 25,679 27,019 30,812 34,328 37,518 3,664 19,887 1,046 2,661 12,766 819 4,541 909 488 4,804 589 283 571 5,843 933 | 5,851<br>7,841<br>9,527<br>10,191<br>13,240<br>14,522<br>14,143<br>21,866<br>23,952<br>34,013<br>29,827<br>882<br>34,728<br>4,264<br>8,152<br>6,258<br>12,749<br>1,444<br>498<br>231<br>382<br>-81 3/<br>124<br>109 | 55,446 61,526 68,726 87,249 90,412 86,230 94,737 103,246 118,952 122,386 130,822 40,003 153,041 7,743r 4,134 16,065 -1,630 13,123 9,615 10,403 13,509 10,658 10,354 11,200 15,276 7,778 | 30,834<br>34,918<br>29,897<br>38,338<br>35,037<br>30,320<br>34,926<br>39,045<br>41,744<br>45,747<br>45,956<br>9,543<br>55,270<br>1,275<br>7,228<br>5,819<br>1,192<br>10,241<br>1,838<br>1,045<br>6,277<br>1,694<br>1,072<br>5,884<br>1,771<br>1,203 | 761<br>946<br>1,232<br>1,660<br>2,208<br>3,535<br>2,760<br>2,893<br>3,125<br>5,125<br>5,125<br>5,900<br>1,127<br>5,809<br>496<br>649<br>726<br>18<br>664<br>471<br>425<br>264<br>821<br>27<br>399<br>354 | 30,073 33,971 28,665 36,678 32,829 20,785 32,166 36,153 38,620 40,621 40,056 8,416 49,461 778 6,579 5,093 1,174 9,578 1,367 620 6,01" 873 6,530 1,553 781 | 85,519 95,407 97,390 123,927 123,241 113,015 126,903 139,398 157,571 163,007 170,878 48,419 203,102 8,521r 10,713 21,159 -456 22,701 10,982 11,023 11,526 11,027 17,730 16,829 8,560 |
| date                                                                                                                                                                 | 185,932                                                                                                                                                                                            | 80,013                                                                                                                                                                               | 14,425                                                                                                                                                     | 5,549                                                                                                                                                                                                               | 88,890                                                                                                                                                                                  | 21,785                                                                                                                                                                                                                                              | 3,375                                                                                                                                                                                                    | 18,410                                                                                                                                                    | 107,300                                                                                                                                                                              |

|                                                                                                                                            | Social insurance taxes and contributions                                                                                                                                                                                          |                                                   |                                                                                                                                                              |                                                                                                                                                                             |                                         |                                                                                                         |                                                                                                                                                                                                                                   |                                                                                                                                                                                                  |                                                                |                                                                                                                              |  |  |  |  |
|--------------------------------------------------------------------------------------------------------------------------------------------|-----------------------------------------------------------------------------------------------------------------------------------------------------------------------------------------------------------------------------------|---------------------------------------------------|--------------------------------------------------------------------------------------------------------------------------------------------------------------|-----------------------------------------------------------------------------------------------------------------------------------------------------------------------------|-----------------------------------------|---------------------------------------------------------------------------------------------------------|-----------------------------------------------------------------------------------------------------------------------------------------------------------------------------------------------------------------------------------|--------------------------------------------------------------------------------------------------------------------------------------------------------------------------------------------------|----------------------------------------------------------------|------------------------------------------------------------------------------------------------------------------------------|--|--|--|--|
|                                                                                                                                            |                                                                                                                                                                                                                                   |                                                   | Employment                                                                                                                                                   | taxes and c                                                                                                                                                                 | ontribution                             | £                                                                                                       | -                                                                                                                                                                                                                                 | Unemployment insurance                                                                                                                                                                           |                                                                |                                                                                                                              |  |  |  |  |
| Fiscal year<br>or month                                                                                                                    |                                                                                                                                                                                                                                   | age, disabi<br>ital insura                        |                                                                                                                                                              | Railroa                                                                                                                                                                     | d retiremen                             | t accounts                                                                                              | Net<br>employment                                                                                                                                                                                                                 | Chang                                                                                                                                                                                            | D. O                                                           | Net<br>unemployment                                                                                                          |  |  |  |  |
|                                                                                                                                            | Gross                                                                                                                                                                                                                             | Refunds                                           | Net                                                                                                                                                          | Gross                                                                                                                                                                       | Refunds                                 | Net                                                                                                     | taxes and contributions                                                                                                                                                                                                           | Gross                                                                                                                                                                                            | Re funds                                                       | insurance                                                                                                                    |  |  |  |  |
| 1966. 1967. 1968. 1969. 1970. 1971: 1972. 1973. 1974. 1976 (Est.) T.Q. (Est.) 1975-Feb. Mar. Apr. May. June July Aug. Sept. Oct. Nov. Dec. | 20,206<br>27,328<br>28,672<br>33,956<br>38,600<br>41,237<br>45,559<br>54,166<br>65,016<br>74,075<br>78,993<br>21,299<br>94,559<br>7,630<br>6,346<br>7,169<br>8,161<br>5,787<br>5,292<br>7,838<br>5,808<br>4,537<br>6,628<br>4,923 | 228 282 263 605 386 518 447 479 535 360 468 - 518 | 19,978 27,046 28,409 33,351 38,214 40,719 45,111 53,687 64,481 73,715 78,525 21,299 94,041 7,630 6,346 7,169 7,801 5,787 5,292 7,838 5,808 4,537 6,628 4,923 | 684<br>777<br>815<br>885<br>920<br>981<br>1,009<br>1,190<br>1,412<br>1,490<br>1,639<br>430<br>1,77<br>265<br>130<br>12<br>228<br>139<br>17<br>247<br>-3<br>14<br>272<br>137 | 1 1 1 1 1 1 1 1 1 1 1 1 1 1 1 1 1 1 1 1 | 683 776 814 885 919 980 1,008 1,189 1,411 1,489 1,639 430 1,977 265 130 12 228 139 17 247 -3 14 272 137 | 20,662<br>27,823<br>29,224<br>34,236<br>39,133<br>41,699<br>46,120<br>54,876<br>65,892<br>75,204<br>80,164<br>21,729<br>96,018<br>7,895<br>6,476<br>7,181<br>8,029<br>5,926<br>5,309<br>8,085<br>5,805<br>4,551<br>6,900<br>5,960 | 3,783<br>3,665<br>3,351<br>3,335<br>3,471<br>3,682<br>4,370<br>6,070<br>6,863<br>6,904<br>7,748<br>2,220<br>12,099<br>732<br>23<br>568<br>2,216<br>96<br>447<br>1,259<br>77<br>261<br>717<br>111 | 8 . 6 6 6 7 6 8 13 19 26 33 25 6 35 4 2 11 7 4 4 3 2 2 2 1 1 1 | 3,777 3,659 3,346 3,328 3,464 3,674 4,357 6,051 6,837 6,771 7,723 2,214 12,064 732 21 5577 2,209 92 444 1,256 75 259 716 110 |  |  |  |  |
| 1976-Jan                                                                                                                                   | 5,748<br>8,313                                                                                                                                                                                                                    | -                                                 | 5,748<br>8,313                                                                                                                                               | 16<br>254                                                                                                                                                                   | *                                       | 16<br>254                                                                                               | 5,765<br>8,567                                                                                                                                                                                                                    | 22 <b>4</b><br>694                                                                                                                                                                               | 1 *                                                            | 2 <b>23</b><br>693                                                                                                           |  |  |  |  |
| Fiscal 1976 to date                                                                                                                        | 49,088                                                                                                                                                                                                                            | _ ~                                               | 49,088                                                                                                                                                       | 956                                                                                                                                                                         | *                                       | 956                                                                                                     | 50,044                                                                                                                                                                                                                            | 3,790                                                                                                                                                                                            | 13                                                             | 3,778                                                                                                                        |  |  |  |  |