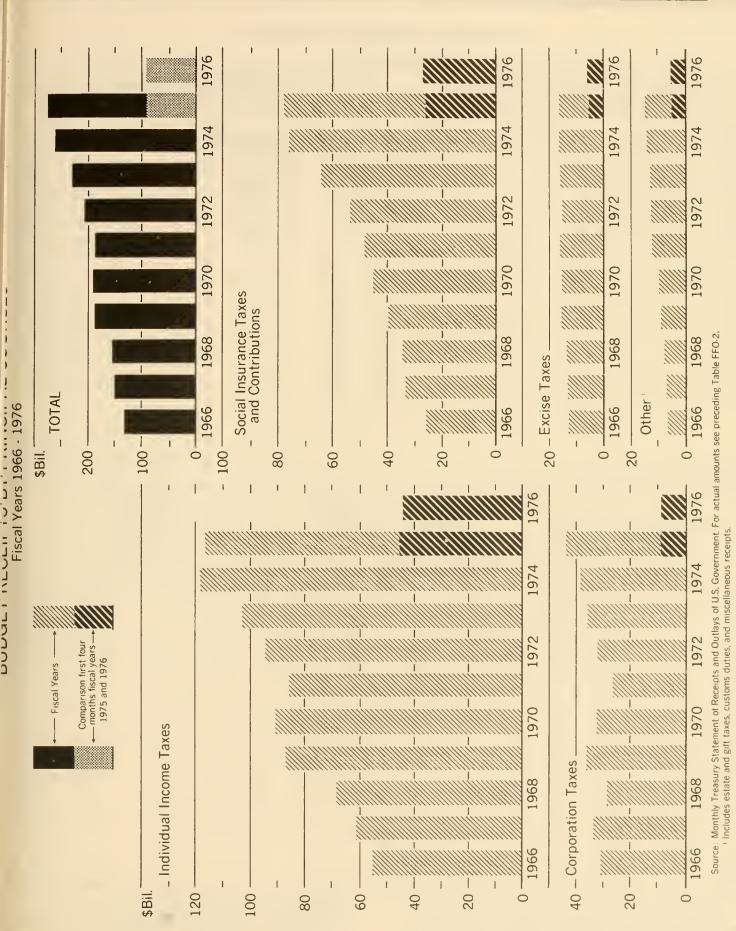

#### Table FFO-2. - Budget Receipts by Source

|                                                                                                     |                                                                                                                                            |                                                                                                                                    | (                                                                                                                        | In millions                                                                                                          | of dollars)                                                                                                                         |                                                                                                                              |                                                                                                           |                                                                                                                            |                                                                                                                    |
|-----------------------------------------------------------------------------------------------------|--------------------------------------------------------------------------------------------------------------------------------------------|------------------------------------------------------------------------------------------------------------------------------------|--------------------------------------------------------------------------------------------------------------------------|----------------------------------------------------------------------------------------------------------------------|-------------------------------------------------------------------------------------------------------------------------------------|------------------------------------------------------------------------------------------------------------------------------|-----------------------------------------------------------------------------------------------------------|----------------------------------------------------------------------------------------------------------------------------|--------------------------------------------------------------------------------------------------------------------|
|                                                                                                     |                                                                                                                                            |                                                                                                                                    |                                                                                                                          |                                                                                                                      | Income                                                                                                                              | taxes                                                                                                                        |                                                                                                           |                                                                                                                            |                                                                                                                    |
| Fiscal year                                                                                         | Net<br>budget                                                                                                                              |                                                                                                                                    | Indiv                                                                                                                    | ridual                                                                                                               |                                                                                                                                     |                                                                                                                              | Corporatio                                                                                                | n                                                                                                                          | Net<br>income                                                                                                      |
| or month                                                                                            | receipts                                                                                                                                   | Withheld <u>l</u> /                                                                                                                | Other                                                                                                                    | Re funds                                                                                                             | Net                                                                                                                                 | Gross                                                                                                                        | Refunds                                                                                                   | Net                                                                                                                        | taxes                                                                                                              |
| 1966<br>1967                                                                                        | 130,856<br>149,552<br>153,671<br>187,784<br>193,743<br>188,392<br>208,649<br>232,225<br>264,932<br>280,997<br>298,993<br>19,601r<br>22,292 | 42,811<br>50,521<br>57,301<br>70,142<br>77,416<br>76,490<br>83,200<br>98,093<br>112,092<br>122,071<br>119,124<br>10,111r<br>10,638 | 18,486<br>18,850<br>20,951<br>27,258<br>26,236<br>24,262<br>25,679<br>27,019<br>30,812<br>34,328<br>33,881<br>561<br>305 | 5,851<br>7,845<br>9,527<br>10,191<br>13,240<br>14,522<br>14,143<br>21,866<br>23,952<br>34,013<br>31,680<br>78<br>111 | 55,446<br>61,526<br>68,726<br>87,249<br>90,412<br>86,230<br>94,737<br>103,246<br>118,952<br>122,386<br>121,325<br>10,595r<br>10,832 | 30,834<br>34,918<br>29,897<br>38,338<br>35,037<br>30,320<br>34,926<br>39,045<br>41,744<br>45,747<br>41,800<br>1,717<br>1,111 | 761<br>946<br>1,232<br>1,660<br>2,208<br>3,535<br>2,760<br>2,893<br>3,125<br>5,125<br>4,000<br>511<br>314 | 30,073<br>33,971<br>28,665<br>36,678<br>32,829<br>26,785<br>32,166<br>36,153<br>38,620<br>40,621<br>37,800<br>1,206<br>797 | 85,519<br>95,497<br>97,390<br>123,927<br>123,241<br>113,015<br>126,903<br>139,398<br>157,571<br>163,007<br>159,125 |
| Nov.<br>Dec.<br>1975-Jan.<br>Feb.<br>Mar.<br>Apr.<br>June<br>June<br>July.<br>Aug.<br>Sept.<br>Oct. | 22,946<br>24,946<br>25,020<br>19,975<br>20,134<br>31,451<br>12,793<br>31,817<br>20,197r<br>23,584r<br>28,615<br>19,316                     | 10,428<br>10,253<br>10,964<br>9,624<br>9,558<br>10,300<br>10,027<br>9,205<br>10,246<br>9,182<br>9,983                              | 461<br>5,366<br>1,046<br>2,661<br>12,766<br>819<br>4,541<br>909<br>488<br>4,809<br>589                                   | 90<br>132<br>4,264<br>8,152<br>6,258<br>12,749 <u>2</u> /<br>1,444<br>498<br><u>331</u><br>382<br>-81 <u>3</u> /     | 10,799<br>15,487<br>7,747<br>4,134<br>16,065<br>-1,630<br>13,123<br>9,615<br>10,403<br>13,609<br>10,653                             | 6,458<br>1,745<br>1,275<br>7,228<br>5,819<br>1,192<br>10,241<br>1,838<br>1,045<br>6,277<br>1,694                             | 190<br>557<br>496<br>649<br>726<br>18<br>664<br>471<br>425<br>264<br>821 <u>3</u> /                       | 6,268<br>1,188<br>778<br>6,579<br>5,093<br>1,174<br>9,578<br>1,367<br>620<br>6,01^<br>873                                  | 17,067<br>16,676<br>8,525<br>10,713<br>21,159<br>-456<br>22,701<br>10,982<br>11,023<br>17,623<br>11,526            |
| Fiscal 1976 to<br>date                                                                              | 91,713                                                                                                                                     | 38,617                                                                                                                             | 6,795                                                                                                                    | 1,130                                                                                                                | 44,281                                                                                                                              | 10,854                                                                                                                       | 1,981                                                                                                     | 8,873                                                                                                                      | 53,154                                                                                                             |

|                                                                                             |                                  |                                                                           |                                                                                                            | Social                                                                              | insurance                  | taxes and cont                                                                      | tributions                                                                                                  |                                                                                                 |                                                     |                                                                                                 |
|---------------------------------------------------------------------------------------------|----------------------------------|---------------------------------------------------------------------------|------------------------------------------------------------------------------------------------------------|-------------------------------------------------------------------------------------|----------------------------|-------------------------------------------------------------------------------------|-------------------------------------------------------------------------------------------------------------|-------------------------------------------------------------------------------------------------|-----------------------------------------------------|-------------------------------------------------------------------------------------------------|
|                                                                                             |                                  |                                                                           | Employment                                                                                                 | taxes and c                                                                         | ontribution                | ns                                                                                  |                                                                                                             | Une                                                                                             | employment i                                        | nsurance                                                                                        |
| Fiscal year<br>or month                                                                     |                                  | age, disab<br>ital insur                                                  | ility, and<br>ance                                                                                         | Railroa                                                                             | d retiremen                | nt accounts                                                                         | Net<br>employment                                                                                           | Gross                                                                                           | Refunds                                             | Net<br>empl <i>o</i> yment<br>insu <b>ra</b> nce                                                |
|                                                                                             | Gross                            | Refunds                                                                   | Net                                                                                                        | Gross                                                                               | Re funds                   | Net                                                                                 | taxes and<br>contributions                                                                                  |                                                                                                 |                                                     |                                                                                                 |
| 1966<br>1967<br>1968<br>1969<br>1970<br>1971<br>1972<br>1973<br>1974<br>1975<br>1976 (Est.) |                                  | 228<br>282<br>263<br>605<br>386<br>518<br>447<br>479<br>535<br>360<br>535 | 19,978<br>27,046<br>28,409<br>33,351<br>38,214<br>40,719<br>45,111<br>53,687<br>64,481<br>73,715<br>77,088 | 684<br>777<br>815<br>885<br>920<br>981<br>1,009<br>1,190<br>1,412<br>1,490<br>1,743 | *<br>1<br>*<br>1<br>1<br>* | 683<br>776<br>814<br>885<br>919<br>980<br>1,008<br>1,189<br>1,411<br>1,489<br>1,742 | 20,662<br>27,823<br>29,224<br>34,236<br>39,133<br>41,699<br>46,120<br>.54,876<br>65,892<br>75,204<br>78,830 | 3,783<br>3,665<br>3,351<br>3,335<br>3,471<br>3,682<br>4,370<br>6,070<br>6,863<br>6,804<br>7,525 | 8<br>6<br>7<br>6<br>8<br>13<br>19<br>26<br>33<br>25 | 3,777<br>3,659<br>3,346<br>3,328<br>3,464<br>3,674<br>4,357<br>6,051<br>6,837<br>6,771<br>7,500 |
| 1974 <del>-<sub>Oct</sub><br/>Nov<br/>Dec</del>                                             | 4,525<br>6,382<br>4,854          | -<br>-                                                                    | 4,525<br>6,382<br>4,854                                                                                    | 34<br>251<br>141                                                                    | -*<br>*<br>*               | 34<br>251<br>141<br>15                                                              | 4,558<br>6,633<br>4,995<br>5,025                                                                            | 222<br>762<br>90<br>246                                                                         | 1<br>1<br>1                                         | 221<br>762<br>89<br>245                                                                         |
| 1975-Jan.<br>Feb<br>Mar<br>Apr.<br>May.<br>June                                             | 7,630<br>6,346<br>7,169<br>8,161 | 360                                                                       | 5,011<br>7,630<br>6,346<br>7,169<br>7,801<br>5,787                                                         | 15<br>265<br>130<br>12<br>228<br>139                                                | * *                        | 265<br>130<br>12<br>228<br>139                                                      | 7,895<br>6,476<br>7,181<br>8,029<br>5,926                                                                   | 732<br>23<br>568<br>2,216<br>96                                                                 | *<br>2<br>11<br>7<br>4                              | 732<br>21<br>557<br>2,209<br>92                                                                 |
| July<br>Aug<br>Sept<br>Oct                                                                  | 7,838<br>5,808                   |                                                                           | 5,292<br>7,838<br>5,808<br>4,537                                                                           | 17<br>247<br>-3<br>14                                                               | *                          | 17<br>247<br>-3<br>14                                                               | 5,309<br>8,085<br>5,805<br>4,551                                                                            | 447<br>1,259<br>77<br>261                                                                       | 3<br>2<br>2<br>2                                    | 444<br>1,256<br>75<br>259                                                                       |
| Fiscal 1976 to<br>date                                                                      | 23,475                           | · -                                                                       | 23,475                                                                                                     | 276                                                                                 | *                          | 276                                                                                 | 23,751                                                                                                      | 2,043                                                                                           | 9                                                   | 2,035                                                                                           |

Footnotes at end of table.

3

| Table FFO-2 Budget Receipts by Source-Continued |
|-------------------------------------------------|
|-------------------------------------------------|

|                                                                                                                   |                                                                                         |                                                                                                 |                                                                | (11                                                                                      | n millions of                                                                                                        | dollars)                                                                                             |                                                                            |                                                                                           |                                                                                             |                                                          |                                                                                             |
|-------------------------------------------------------------------------------------------------------------------|-----------------------------------------------------------------------------------------|-------------------------------------------------------------------------------------------------|----------------------------------------------------------------|------------------------------------------------------------------------------------------|----------------------------------------------------------------------------------------------------------------------|------------------------------------------------------------------------------------------------------|----------------------------------------------------------------------------|-------------------------------------------------------------------------------------------|---------------------------------------------------------------------------------------------|----------------------------------------------------------|---------------------------------------------------------------------------------------------|
|                                                                                                                   | Social                                                                                  | insurance tax                                                                                   | ea and contr                                                   | ibutions - Co                                                                            | ontinued                                                                                                             |                                                                                                      |                                                                            | Exci                                                                                      | ise taxes                                                                                   |                                                          |                                                                                             |
| Fiscal year                                                                                                       |                                                                                         | Net contribution insurance and                                                                  |                                                                | ler                                                                                      | Net<br>social                                                                                                        |                                                                                                      | Miscellaneou                                                               | S                                                                                         | Airport                                                                                     | and airway                                               | trust fund                                                                                  |
| or month                                                                                                          | Federal<br>supple-<br>mentary<br>medical<br>insurance                                   | Federal<br>employees<br>retirement                                                              | Other<br>retirement                                            | Ťotal                                                                                    | insurance<br>taxes and<br>contri-<br>butions                                                                         | Gross                                                                                                | Refunds                                                                    | Net                                                                                       | Gross                                                                                       | Refunds                                                  | Net                                                                                         |
| 1966<br>1967.<br>1968.<br>1969.<br>1970.<br>1971.<br>1972.<br>1973.<br>1974.<br>1975.<br>1976 (Est.).             | -<br>647<br>698<br>903<br>936<br>1,253<br>1,340<br>1,427<br>1,704<br>1,901<br>1,977     | 1,111<br>1,201<br>1,334<br>1,426<br>1,735<br>1,916<br>2,058<br>2,146<br>2,302<br>2,513<br>2,576 | 18<br>19<br>20<br>24<br>29<br>37<br>39<br>41<br>45<br>52<br>50 | 1,129<br>1,867<br>2,052<br>2,353<br>2,701<br>3,207<br>3,614<br>4,051<br>4,466<br>4,603   | 25,567<br>33,349<br>34,622<br>39,918<br>45,298<br>48,578<br>48,578<br>53,914<br>64,542<br>76,780<br>86,441<br>90,933 | 9,362<br>9,461<br>9,827<br>10,681<br>10,519<br>10,643<br>10,562<br>9,995<br>9,884<br>9,550<br>22,344 | 217<br>183<br>127<br>96<br>167<br>133<br>1,056<br>158<br>141<br>150<br>144 | 9,145<br>9,278<br>9,700<br>10,585<br>10,510<br>9,506<br>9,836<br>9,743<br>9,400<br>22,200 | -<br>-<br>-<br>-<br>-<br>-<br>-<br>-<br>-<br>-<br>-<br>-<br>-<br>-<br>-<br>-<br>-<br>-<br>- | -<br>-<br>-<br>2<br>1<br>2<br>2<br>1<br>2<br>2<br>1<br>2 | -<br>-<br>-<br>-<br>-<br>-<br>-<br>-<br>-<br>-<br>-<br>-<br>-<br>-<br>-<br>-<br>-<br>-<br>- |
| 1974-Oct.<br>Nov.<br>Dec.<br>1975-Jan.<br>Feb.<br>Mar.<br>Apr.<br>May.<br>June.<br>July.<br>Aug.<br>Sept.<br>Oct. | 154<br>158<br>154<br>147<br>174<br>160<br>162<br>155<br>168<br>160<br>134<br>174<br>160 | 200r<br>192<br>200<br>250<br>173<br>208<br>220<br>192<br>239<br>212<br>235<br>223<br>223<br>227 | യാനന ഗരേഗനം <b>ശ</b> നസംയം                                     | 362r<br>353<br>356<br>402<br>352<br>373<br>388<br>350<br>413<br>375<br>372<br>400<br>395 | 5,141r<br>7,748<br>5,441<br>5,674<br>8,979<br>6,870<br>8,126<br>10,588<br>6,431<br>6,128<br>9,713<br>6,280<br>5,206  | 870<br>827<br>930<br>864<br>791<br>473<br>675<br>665<br>895<br><b>865</b><br>504<br>1,427<br>905     | 15<br>13<br>16<br>12<br>7<br>26<br>*<br>1<br>24<br>11<br>11<br>16<br>12    | 856<br>815<br>914<br>851<br>784<br>447<br>674<br>665<br>871<br>854<br>493<br>1,411<br>893 | 71<br>82<br>86<br>102<br>83<br>78<br>64<br>86<br>88<br>124<br>42<br>85                      | - * * *                                                  | 71<br>81<br>86<br>80<br>102<br>83<br>77<br>64<br>86<br>88<br>123<br>42<br>85                |
| Fiscal 1976 to<br>date                                                                                            | 629                                                                                     | 896                                                                                             | 16                                                             | 1,541                                                                                    | 27,327                                                                                                               | 3,698                                                                                                | 47                                                                         | 3,651                                                                                     | 339                                                                                         | *                                                        | 338                                                                                         |

|                                                                                                                                      | E                                                                                               | Excise taxesContinued<br>Highway trust fund                              |                                                                                                 |                                                                                                                   |                                                                                                 | and gift                                                       | taxes                                                                                           | Cu                                                                                              | istoms dutie                                                        | s                                                                                               | Net miscell                                                                                           | aneous rea                                                                             | ceipts                                                                                           |
|--------------------------------------------------------------------------------------------------------------------------------------|-------------------------------------------------------------------------------------------------|--------------------------------------------------------------------------|-------------------------------------------------------------------------------------------------|-------------------------------------------------------------------------------------------------------------------|-------------------------------------------------------------------------------------------------|----------------------------------------------------------------|-------------------------------------------------------------------------------------------------|-------------------------------------------------------------------------------------------------|---------------------------------------------------------------------|-------------------------------------------------------------------------------------------------|-------------------------------------------------------------------------------------------------------|----------------------------------------------------------------------------------------|--------------------------------------------------------------------------------------------------|
| Fiscal year<br>or month                                                                                                              | Highw                                                                                           | vay trust fu                                                             | nd                                                                                              | Not                                                                                                               |                                                                                                 |                                                                |                                                                                                 |                                                                                                 |                                                                     |                                                                                                 | Deposits of                                                                                           |                                                                                        |                                                                                                  |
|                                                                                                                                      | Gross                                                                                           | Refunds                                                                  | Net                                                                                             | Net<br>excise<br>taxes                                                                                            | Gross                                                                                           | Refunds                                                        | Net                                                                                             | Grosa                                                                                           | Refunds                                                             | Net                                                                                             | esrnings by<br>Federal<br>Reserve<br>banks                                                            | All<br>other                                                                           | Total                                                                                            |
| 1966<br>1967<br>1968<br>1970<br>1971<br>1972<br>1973<br>1974<br>1975<br>1976 (Est.).                                                 | 4,037<br>4,652<br>4,493<br>4,861<br>5,386<br>5,664<br>5,655<br>5,818<br>6,384<br>6,384<br>6,118 | 120<br>212<br>114<br>224<br>32<br>123<br>313<br>153<br>123<br>146<br>146 | 3,917<br>4,441<br>4,379<br>4,637<br>5,354<br>5,542<br>5,322<br>5,665<br>6,260<br>6,188<br>5,972 | 13,062<br>13,719<br>14,079<br>15,222<br>15,705<br>16,614<br>15,477<br>16,260<br>16,844<br>16,551<br>29,179        | 3,094<br>3,014<br>3,082<br>3,530<br>3,680<br>3,784<br>5,490<br>4,976<br>5,101<br>4,688<br>4,680 | 28<br>36<br>31<br>39<br>36<br>49<br>54<br>59<br>66<br>77<br>80 | 3,066<br>2,978<br>3,051<br>3,491<br>3,644<br>3,735<br>5,436<br>4,917<br>5,035<br>4,611<br>4,600 | 1,811<br>1,972<br>2,113<br>2,387<br>2,494<br>2,657<br>3,394<br>3,308<br>3,444<br>3,782<br>4,410 | 45<br>71<br>75<br>68<br>64<br>66<br>107<br>120<br>110<br>106<br>110 | 1,767<br>1,901<br>2,038<br>2,319<br>2,430<br>2,591<br>3,287<br>3,188<br>3,334<br>3,676<br>4,300 | 1,713<br>1,805<br>2,091<br>2,662<br>3,266<br>3,533<br>3,252<br>3,495<br>4,845<br>5,777<br>6,100       | 162<br>303<br>400<br>247<br>158<br>325<br>380<br>426<br>523<br>935 <u>4</u> /<br>4,756 | 1,875<br>2,108<br>2,491<br>2,908<br>3,424<br>3,858<br>3,633<br>3,921<br>5,369<br>6,711<br>10,856 |
| 1974-Oct.<br>Nov.<br>Dec.<br>1975-Jan.<br>Feb.<br>Mar.<br>Apr.<br>June.<br>July.<br>July.<br>Aug.<br>Sept.<br>Oct.<br>Fiscal 1976 to | 4.75<br>580<br>4.89<br>4.19<br>4.06<br>630<br>527<br>647<br>519<br>572<br>778<br>-23<br>485     | 3<br>                                                                    | 475<br>578<br>489<br>419<br>630<br>414<br>644<br>507<br>572<br>778<br>-23<br>485                | 1,401<br>1,474<br>1,489<br>1,351<br>1,277<br>1,160<br>1,166<br>1,373<br>1,464<br>1,514<br>1,514<br>1,430<br>1,462 | 376<br>359<br>346<br>392<br>406<br>363<br>322<br>457<br>425<br>509<br>437<br>438<br>401         | 6<br>9<br>5<br>7<br>6<br>-1 3/<br>13<br>6<br>7<br>6            | 370<br>350<br>341<br>385<br>399<br>356<br>317<br>459<br>412<br>503r<br>430<br>431<br>396        | 355<br>326<br>316<br>265<br>304<br>296<br>280<br>311<br>323<br>314<br>323<br>356                | 8<br>9<br>14<br>5<br>9<br>10<br>11<br>10<br>10<br>12<br>11<br>12    | 347<br>319<br>307<br>260<br>295<br>286<br>270<br>301<br>313<br>302<br>312<br>343                | 503<br>716<br>262<br>523<br>501<br><b>597</b><br><b>296</b><br>451<br>484<br>457<br>461<br>447<br>477 | 38r<br>57<br>39<br>106<br>34<br>144<br>102<br>108<br>24<br>300r<br>262r<br>93<br>-95   | 542r<br>773<br>301<br>629<br>535<br>741<br>399<br>559<br>508<br>757r<br>723r<br>539<br>382       |
| date                                                                                                                                 | 1,812                                                                                           | *                                                                        | 1,811                                                                                           | 5,800                                                                                                             | 1,786                                                                                           | 26                                                             | 1,760                                                                                           | 1,316                                                                                           | 45                                                                  | 1,271                                                                                           | 1,842                                                                                                 | 559                                                                                    | 2,401                                                                                            |