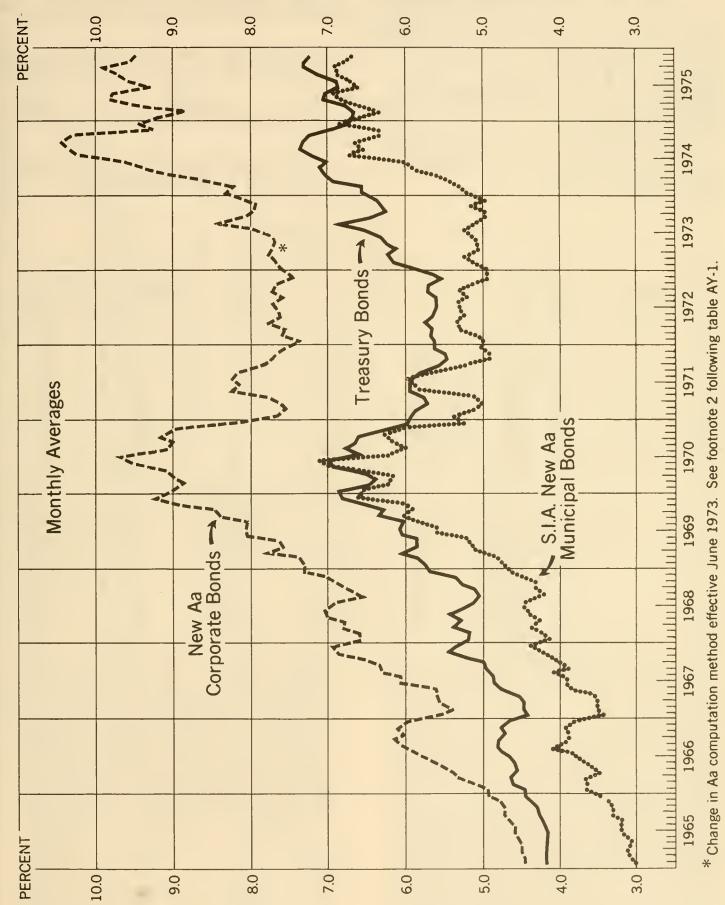

includes bonds on which the interest income is subject to normal tax and surtax which are neither due nor callable before 10 years. For bonds currently in series, see 1/ Table MQ-3.

tion. The value of 5 years call protection in that period ranged from 10 to 25 basis points.
2/ Index of new issue reoffering yields on As 20 year general obligations compiled by Securities Industry Association. Weekly series ere not available prior to January 1970.
4/ One or more new long-term bonds added to the average.
5/ An existing bond dropped from the everage.

n.a. Not availeble.

<sup>2/</sup> Treasury series based on reoffering yields of new corporate bonds with 5 years call protection and rated As by Moody's Investors Service. Prior to June 1973, this series reflected bonds without call protec-





December 1975

The tables in this section are designed to provide data on United States reserve assets and liabilities and other statistics related to the United States balance of payments and international financial position. A number of changes were introduced in the May 1967 and July 1972 issues of the Bulletin to increase the usefulness of this section.

Table IFS-1 shows the reserve assets of the United States. including its gold stock, special drawing rights held in the Special Drawing Account in the International Monetary Fund, holdings of convertible foreign currencies, and reserve position in the International Monetary Fund.

Table IFS-2 brings together statistics on liabilities to foreign official institutions and liquid liabilities to all other foreigners which are used in the