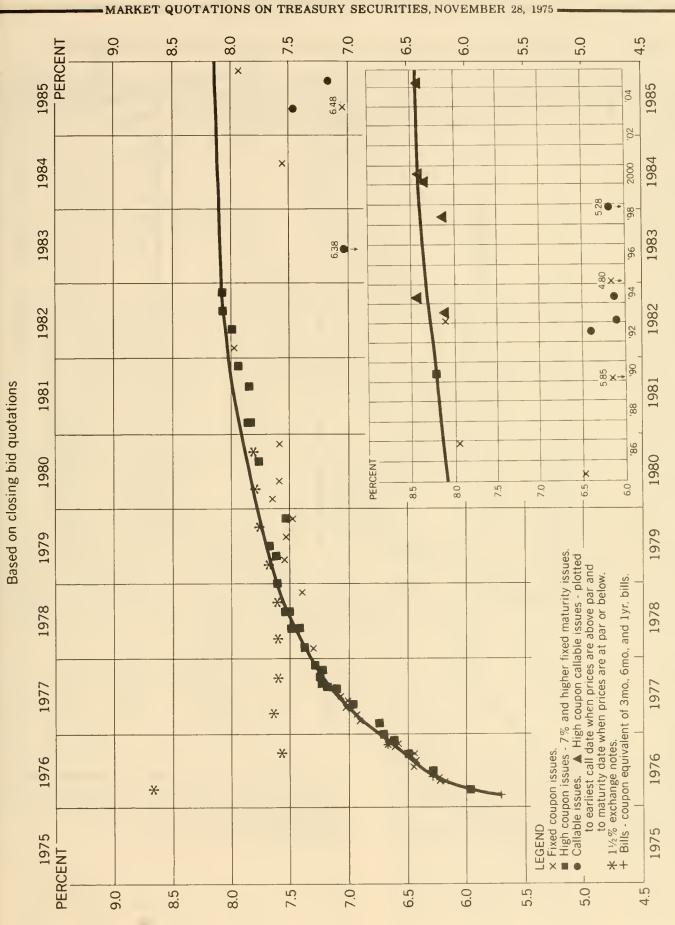

|        |                       |        |                |                     |                |               |        |               |               |                 |

Т

Beginning April 1953, prices are closing bid quotations in the over-the-counter market. Frices for prior dates are the mean of closing bid and ssk quotations. "When issued" prices are included in the history beginning October 1941. Dates of highs and lows in case of recurrences are the latest dates. V

2/ On callable issues market convention treats the yields to earliest call date as more significant when an issue is selling above par, and to maturity when it is selling at par or below.
 2/ Included in the average yield of long-term taxable Treasury bonds as shown under "Average yields of Long-Term Bonds."

т





Note: The curve is fitted by eye. Market yields on coupon issues due in less than 3 months are excluded.

December 1975

#### Table AY-1. - Average Yields of Long-Term Treasury, Corporate, and Municipal Bonds by Periods

| Period                                        | Treasury<br>bonds <u>1</u> /                            | Aa new<br>corporate<br>bonds <u>2</u> /                     | S. I. A.<br>new Aa<br>municipal<br>bonds <u>3</u> / | Treasury<br>bonds <u>l</u> /                            | Aa new<br>corporate<br>bonds <u>2</u> /              | S. I. A.<br>new Aa<br>municipal<br>bonds <u>3</u> / | Treasury<br>bonds <u>1</u> /                            | Aa new<br>corporate<br>bonds <u>2</u> /                     | S. I. A.<br>new Aa<br>municipal<br>bonds <u>3</u> / | Treasury<br>