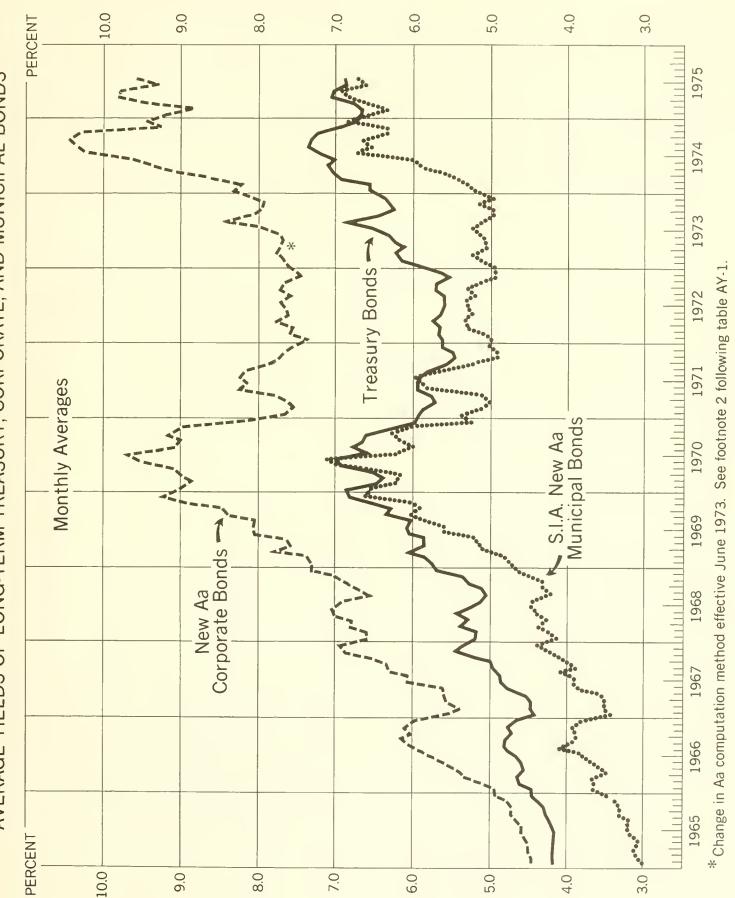

## AVERAGE YIELDS OF LONG-TERM BONDS

| AY-l. | - Average Yields of L | ong-Term Treasury, | Corporate, a | and Municipal | Bonds | 88 |
|-------|-----------------------|--------------------|--------------|---------------|-------|----|
| Chart | - Average Yields of L | ong-Term Treasury, | Corporate, a | and Municipal | Bonds | 89 |