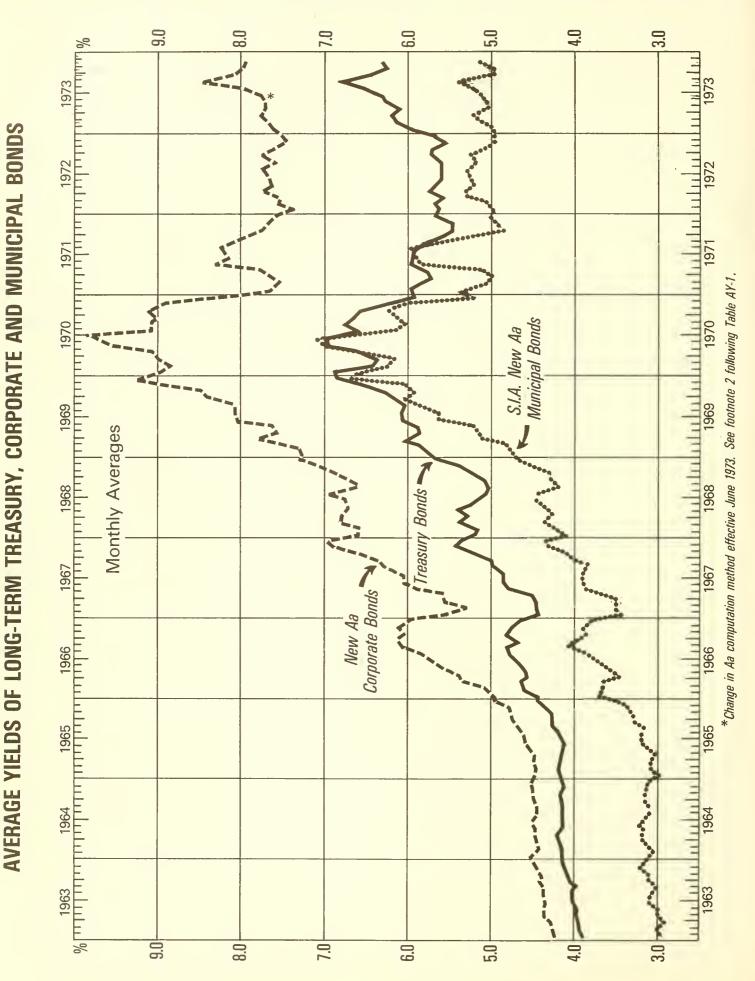

## AVERAGE YIELDS OF LONG-TERM BONDS

| AY-1. | - Average | Yields of | of Long-Term | Treasury, | Corporate and | Municipal | Bonds | 83 |
|-------|-----------|-----------|--------------|-----------|---------------|-----------|-------|----|
| Chart | - Average | Yields (  | of Long-Term | Treasury, | Corporate and | Municipal | Bonds | 84 |