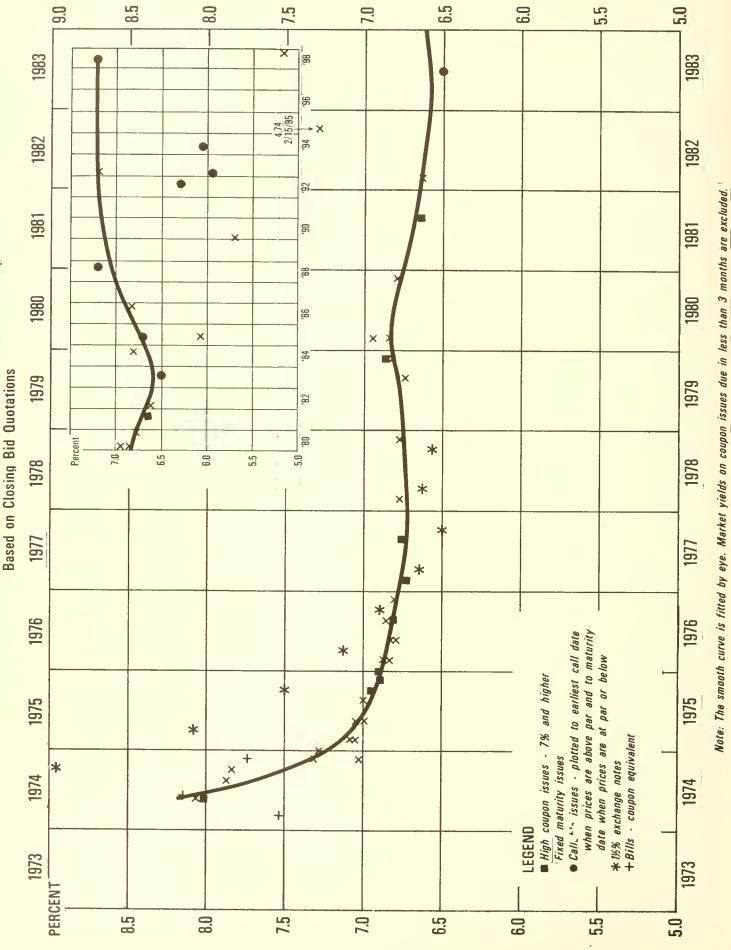

## MARKET QUOTATIONS ON TREASURY SECURITIES

| MQ-1. | - Treasury  | Bills     |     | •    |     | • • |   |   |     |   |   |   |   |     | • |  |   |   |   |   |  |  | 80 |
|-------|-------------|-----------|-----|------|-----|-----|---|---|-----|---|---|---|---|-----|---|--|---|---|---|---|--|--|----|
| MQ-2. | - Treasury  | Notes     |     |      |     | ••  |   |   |     |   |   |   |   |     |   |  | • |   | • |   |  |  | 80 |
| MQ-3. | - Treasury  | Bonds · · |     | • •  | •   | • • | • | • | • • | ٠ | ٠ | • | • | • • | - |  |   | ٠ |   | • |  |  | 81 |
| Chart | - Yields of | Treasury  | Sec | urit | ies | • • |   |   | • • |   |   | • | • | • • |   |  |   |   | • |   |  |  | 82 |