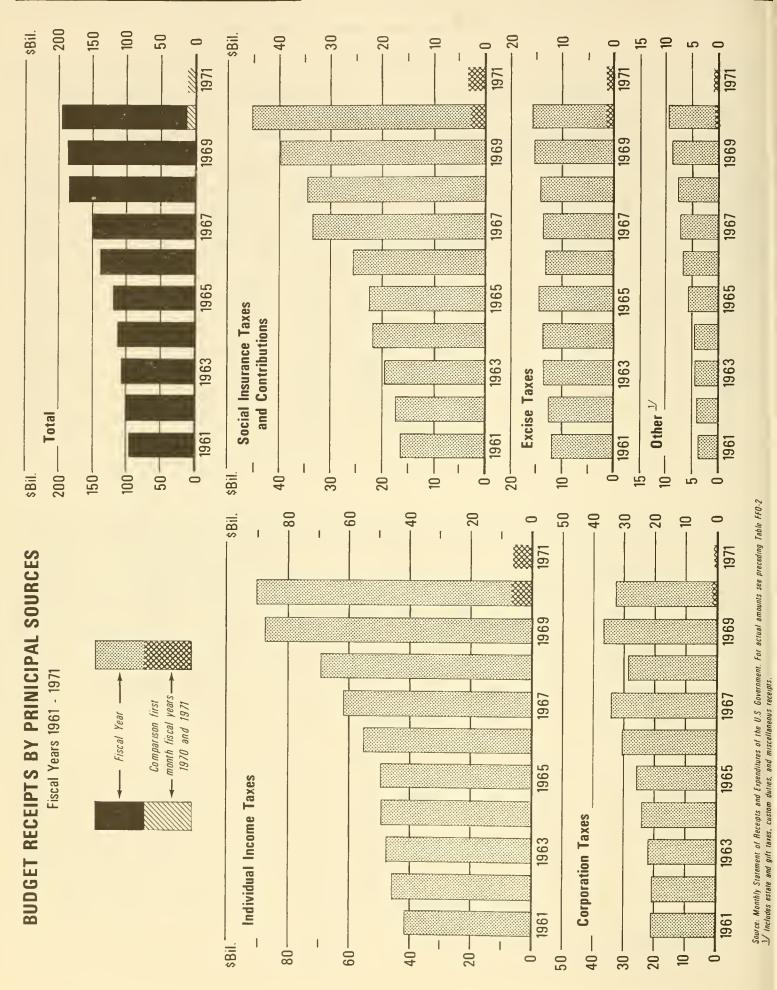

# Table FFO-2. - Budget Receipts by Principal Sources

|                                                                                                                                    | (In millions of dollars)                                                                                                        |                                                                                                            |                                                                                                            |                                                                                                    |                                                                                                                     |                                                                                                            |                                                                                         |                                                                                                            |                                                                                                                         |  |  |  |  |
|------------------------------------------------------------------------------------------------------------------------------------|---------------------------------------------------------------------------------------------------------------------------------|------------------------------------------------------------------------------------------------------------|------------------------------------------------------------------------------------------------------------|----------------------------------------------------------------------------------------------------|---------------------------------------------------------------------------------------------------------------------|------------------------------------------------------------------------------------------------------------|-----------------------------------------------------------------------------------------|------------------------------------------------------------------------------------------------------------|-------------------------------------------------------------------------------------------------------------------------|--|--|--|--|
|                                                                                                                                    |                                                                                                                                 |                                                                                                            |                                                                                                            |                                                                                                    | Income                                                                                                              | taxes                                                                                                      |                                                                                         |                                                                                                            |                                                                                                                         |  |  |  |  |
| Fiscal year                                                                                                                        | Net<br>budget                                                                                                                   |                                                                                                            | Indiv                                                                                                      | idual                                                                                              |                                                                                                                     |                                                                                                            | Corporation                                                                             |                                                                                                            | Net total                                                                                                               |  |  |  |  |
| or month                                                                                                                           | receipts                                                                                                                        | Withheld                                                                                                   | Other                                                                                                      | Refunds                                                                                            | Net<br>tot <b>al</b>                                                                                                | Gross                                                                                                      | Refunds                                                                                 | Net<br>total                                                                                               | income<br>taxes                                                                                                         |  |  |  |  |
| 1961                                                                                                                               | 94,389<br>99,676<br>106,560<br>112,662<br>116,833<br>130,856<br>149,552<br>153,671<br>187,792<br>193,844<br>202,103             | 32,978<br>36,246<br>38,719<br>39,259<br>36,840<br>42,811<br>50,521<br>57,301<br>70,182<br>77,377<br>77,000 | 13,175<br>14,403<br>14,269<br>15,331<br>16,820<br>18,486<br>18,850<br>20,951<br>27,258<br>26,245<br>28,000 | 4,815<br>5,079<br>5,400<br>5,893<br>4,869<br>5,851<br>7,845<br>9,527<br>10,191<br>13,250<br>14,000 | 41,338<br>45,571<br>47,583<br>48,697<br>48,792<br>55,446<br>61,526<br>68,726<br>87,249<br>90,371<br>91,000          | 21,765<br>21,296<br>22,336<br>24,301<br>26,131<br>30,834<br>34,918<br>29,897<br>38,338<br>35,035<br>37,000 | 810<br>773<br>757<br>808<br>670<br>761<br>946<br>1,232<br>1,660<br>2,205<br>2,000       | 20,954<br>20,523<br>21,579<br>23,493<br>25,461<br>30,073<br>33,971<br>28,665<br>36,678<br>32,829<br>35,000 | 62,293<br>66,094<br>69,167<br>72,189<br>74,253<br>85,519<br>95,497<br>97,390<br>123,927<br>123,200<br>126,000           |  |  |  |  |
| 1971 (Est.)<br>1969-July.<br>Aug.<br>Sept.<br>Oct.<br>Nov.<br>Dec.<br>1970-Jan.<br>Feb.<br>Mar<br>Apr.<br>May.<br>June p.<br>July. | 12,642r<br>15,009<br>20,412<br>11,811<br>14,336<br>16,709<br>16,297<br>14,938<br>13,119<br>22,029<br>13,982<br>22,649<br>12,617 | 6,034r<br>7,014<br>5,948<br>6,284<br>7,108<br>6,203<br>7,535<br>6,091<br>5,748<br>7,058<br>5,975<br>6,040  | 548<br>319<br>3,912<br>419<br>160<br>412<br>4,491<br>886<br>1,235<br>8,992<br>1,063<br>3,806<br>477        | 149r<br>103<br>84<br>67<br>33<br>45<br>1,456<br>3,907<br>4,039<br>2,863<br>469<br>236              | 6,433<br>7,230<br>9,776<br>6,636<br>7,236<br>6,774<br>10,660<br>6,965<br>3,419<br>10,701<br>5,258<br>9,313<br>6,281 | 1,196<br>716<br>5,673<br>1,180<br>778<br>5,637<br>1,252<br>774<br>4,559<br>4,895<br>862<br>7,514<br>1,071  | 126<br>145<br>122<br>336<br>144<br>110<br>125<br>128<br>320<br>317<br>148<br>185<br>234 | 1,070<br>571<br>5,551<br>843<br>634<br>5,527<br>1,127<br>645<br>4,239<br>4,578<br>714<br>7,329<br>838      | 7,504r<br>7,801<br>15,327<br>7,479<br>7,871<br>12,301<br>11,786<br>7,611<br>7,658<br>15,279<br>5,972<br>16,641<br>7,119 |  |  |  |  |

|                                                                                                   |                                                                                                                   |                                                                   |                                                                                                                   | Social in                                                                    | nsurance ta                  | xes and contrib                                                              | utions                                                                                                            |                                                                                                 |                                                 |                                                                                                          |
|---------------------------------------------------------------------------------------------------|-------------------------------------------------------------------------------------------------------------------|-------------------------------------------------------------------|-------------------------------------------------------------------------------------------------------------------|------------------------------------------------------------------------------|------------------------------|------------------------------------------------------------------------------|-------------------------------------------------------------------------------------------------------------------|-------------------------------------------------------------------------------------------------|-------------------------------------------------|----------------------------------------------------------------------------------------------------------|
|                                                                                                   |                                                                                                                   |                                                                   | Employment t                                                                                                      | axes and con                                                                 | tributions                   |                                                                              |                                                                                                                   | The second                                                                                      |                                                 |                                                                                                          |
| Fiscal year<br>or month                                                                           |                                                                                                                   | ge, disabil<br>tal insuran                                        |                                                                                                                   | Railroa                                                                      | d retiremen                  | t accounts                                                                   | Net total                                                                                                         | Une:                                                                                            | nployment                                       | insurance                                                                                                |
|                                                                                                   | Gross                                                                                                             | Refunds                                                           | Net<br>total                                                                                                      | Gross                                                                        | Refunds                      | Net<br>total                                                                 | Net total                                                                                                         | Gross                                                                                           | Refunds                                         | Net<br>total                                                                                             |
| 1961                                                                                              | 12,204<br>12,412<br>14,314<br>16,532<br>16,915<br>20,205<br>27,328<br>28,672<br>33,956<br>38,600<br>42,213        | 96<br>142<br>139<br>166<br>192<br>288<br>263<br>605<br>386<br>422 | 12,109<br>12,271<br>14,175<br>16,366<br>16,723<br>19,978<br>27,046<br>28,409<br>33,351<br>38,214<br>41,791        | 571<br>564<br>572<br>594<br>636<br>684<br>777<br>815<br>885<br>918<br>1,051  | * * * *<br>* * *<br>1 *<br>1 | 571<br>564<br>572<br>593<br>636<br>683<br>776<br>814<br>885<br>918<br>1,051  | 12,679<br>12,835<br>14,746<br>16,959<br>17,359<br>20,662<br>27,823<br>29,224<br>34,236<br>39,132<br>42,842        | 2,905<br>3,342<br>4,115<br>4,049<br>3,826<br>3,783<br>3,665<br>3,351<br>3,335<br>3,472<br>3,345 | 3<br>5<br>3<br>4<br>8<br>6<br>6<br>7<br>6<br>10 | 2,902<br>3,337<br>4,112<br>4,045<br>3,819<br>3,777<br>3,659<br>3,346<br>3,328<br>3,465<br>3,465<br>3,335 |
| 1969-July<br>Aug<br>Sept<br>Oct<br>Dec<br>1970-Jan<br>Feb<br>Mar<br>Apr<br>May<br>June p<br>July. | 2,498<br>4,298<br>2,683<br>2,040<br>3,396<br>1,849<br>2,276<br>4,215<br>3,070<br>3,917<br>5,024<br>3,334<br>2,736 | -<br>-<br>-<br>-<br>386<br>-                                      | 2,498<br>4,298<br>2,683<br>2,040<br>3,396<br>1,849<br>2,276<br>4,215<br>3,070<br>3,917<br>4,638<br>3,334<br>2,736 | 12<br>93<br>83<br>16<br>151<br>68<br>14<br>148<br>81<br>11<br>155<br>86<br>9 | -****                        | 12<br>93<br>83<br>16<br>151<br>68<br>14<br>148<br>81<br>11<br>154<br>86<br>9 | 2,510<br>4,392<br>2,766<br>2,055<br>3,547<br>1,917<br>2,290<br>4,363<br>3,151<br>3,927<br>4,792<br>3,420<br>2,745 | 125<br>601<br>52<br>93<br>344<br>59<br>130<br>842<br>64<br>234<br>858<br>71<br>186              | 1<br>**<br>**<br>**<br>*<br>1<br>1              | 124<br>601<br>51<br>93<br>343<br>58<br>130<br>842<br>63<br>233<br>857<br>71<br>185                       |

# Table FFO-2. - Budget Receipts by Principal Sources - (Continued)

|                                                                                                                      |                                                                      |                                                                                         |                                                                | (In mi                                                                                    | llions of dol                                                                                                      | lars)                                                                                                 |                                                                         |                                                                                                      |                                                                                                 |                                                                          |                                                                                                 |
|----------------------------------------------------------------------------------------------------------------------|----------------------------------------------------------------------|-----------------------------------------------------------------------------------------|----------------------------------------------------------------|-------------------------------------------------------------------------------------------|--------------------------------------------------------------------------------------------------------------------|-------------------------------------------------------------------------------------------------------|-------------------------------------------------------------------------|------------------------------------------------------------------------------------------------------|-------------------------------------------------------------------------------------------------|--------------------------------------------------------------------------|-------------------------------------------------------------------------------------------------|
|                                                                                                                      | Social in:                                                           | surance taxes                                                                           | and contrib                                                    | utions - (co                                                                              | ontinued)                                                                                                          |                                                                                                       |                                                                         | Excise                                                                                               | taxes                                                                                           |                                                                          |                                                                                                 |
| Fiscal year                                                                                                          |                                                                      | Contributions                                                                           |                                                                |                                                                                           | Net total                                                                                                          | Miscell                                                                                               | aneous excise                                                           | taxes                                                                                                | High                                                                                            | way trust f                                                              | und                                                                                             |
| or month                                                                                                             | Federal<br>Supple-<br>mental<br>Medical<br>Insurance                 | Federal<br>employees<br>retirement                                                      | Other<br>employees<br>retirement                               | Total                                                                                     | insurance<br>taxes and<br>contri-<br>butions                                                                       | Gross                                                                                                 | Refunds                                                                 | Net<br>total                                                                                         | Gross                                                                                           | Refunds                                                                  | Net<br>total                                                                                    |
| 1961<br>1962.<br>1963.<br>1964.<br>1965.<br>1966.<br>1967.<br>1968.<br>1968.<br>1969.<br>1970 p.<br>1971 (Est.).     | 647<br>698<br>903<br>936<br>1,242                                    | 844<br>863<br>932<br>993<br>1,065<br>1,111<br>1,201<br>1,334<br>1,426<br>1,734<br>1,658 | 12<br>12<br>13<br>15<br>16<br>18<br>19<br>20<br>24<br>29<br>31 | 857<br>875<br>946<br>1,008<br>1,081<br>1,129<br>1,867<br>2,052<br>2,353<br>2,699<br>2,931 | 16,438<br>17,046<br>19,804<br>22,012<br>22,258<br>25,567<br>33,349<br>34,622<br>39,918<br>45,296<br>49,108         | 9,141<br>9,672<br>10,005<br>10,304<br>11,011<br>9,362<br>9,461<br>9,827<br>10,661<br>10,517<br>12,201 | 78<br>87<br>99<br>217<br>183<br>127<br>96<br>160<br>142                 | 9,063<br>9,585<br>9,915<br>10,211<br>10,911<br>9,145<br>9,278<br>9,700<br>10,585<br>10,357<br>12,059 | 2,923<br>3,080<br>3,405<br>3,646<br>3,782<br>4,037<br>4,652<br>4,493<br>4,861<br>5,386<br>5,603 | 126<br>131<br>126<br>127<br>123<br>120<br>212<br>114<br>224<br>32<br>142 | 2,798<br>2,949<br>3,279<br>3,519<br>3,659<br>3,917<br>4,441<br>4,379<br>4,637<br>5,354<br>5,461 |
| 1969-July.<br>Aug.<br>Sept.<br>Oct.<br>Nov.<br>Dec.<br>1970-Jan.<br>Feb.<br>Mar.<br>Apr.<br>May.<br>June p.<br>July. | 78<br>76<br>80<br>81<br>69<br>76<br>85<br>74<br>79<br>81<br>73<br>83 | 164<br>141<br>121<br>132<br>136<br>166<br>127<br>137<br>176<br>127<br>192<br>147        | 2 * 4 2 3 2 2 2 3 2 2 3                                        | 244<br>217<br>205<br>216<br>187<br>214<br>254<br>203<br>221<br>259<br>202<br>277<br>254   | 2,873r<br>5,209<br>3,022<br>2,364<br>4,078<br>2,190<br>2,674<br>5,408<br>3,436<br>4,419<br>5,851<br>3,767<br>3,184 | 1,026<br>713<br>916<br>880<br>1,001<br>957<br>758<br>748<br>837<br>908<br>817<br>955<br>959           | -26<br>84<br>10<br>15<br>10<br>9<br>12<br>8<br>13<br>9<br>6<br>10<br>13 | 1,052r<br>629<br>906<br>865<br>992<br>948<br>746<br>739<br>824<br>899<br>811<br>945<br>946           | 402<br>563<br>389<br>394<br>440<br>452<br>408<br>479<br>379<br>421<br>511<br>438<br>464         | 36<br>-71<br>-65<br>-<br>12<br>11<br>95<br>3<br>11                       | 366<br>634<br>389<br>394<br>615<br>452<br>467<br>368<br>326<br>508<br>427<br>464                |
|                                                                                                                      | 209                                                                  | 4199 I                                                                                  |                                                                | - 24                                                                                      | 7,104                                                                                                              | 111                                                                                                   | 1)                                                                      | 740                                                                                                  | 404                                                                                             |                                                                          | 404                                                                                             |

|                                                                                                                      | Excise taxes                           | s-(continued)                                                                                                      | Estat                                                                                           | e <b>an</b> d gift t                                           | axes                                                                                            | C                                                                                               | ustoms duties                                                  | 3                                                                                              | Misce                                                                                   | llaneous re                                                                   | ceipts                                                                                          |
|----------------------------------------------------------------------------------------------------------------------|----------------------------------------|--------------------------------------------------------------------------------------------------------------------|-------------------------------------------------------------------------------------------------|----------------------------------------------------------------|-------------------------------------------------------------------------------------------------|-------------------------------------------------------------------------------------------------|----------------------------------------------------------------|------------------------------------------------------------------------------------------------|-----------------------------------------------------------------------------------------|-------------------------------------------------------------------------------|-------------------------------------------------------------------------------------------------|
| Fis <b>cal year</b><br>or month                                                                                      | Airport<br>and airway<br>trust<br>fund | Net total<br>excise<br>taxes                                                                                       | Gross                                                                                           | Refunds                                                        | Net<br>tot <b>a</b> l                                                                           | Gross                                                                                           | Refunds                                                        | Net<br>total                                                                                   | Deposits of<br>earnings by<br>Federal<br>Reserve<br>banks                               | All<br>other                                                                  | Net total<br>miscel-<br>laneous<br>receipts                                                     |
| 1961.<br>1962.<br>1963.<br>1964.<br>1965.<br>1966.<br>1967.<br>1968.<br>1968.<br>1969.<br>1970 p.<br>1971 (Est.).    |                                        | 11,860<br>12,534<br>13,194<br>13,731<br>14,570<br>13,062<br>13,719<br>14,079<br>15,222<br>15,711<br>17,520         | 1,916<br>2,035<br>2,187<br>2,416<br>2,746<br>3,094<br>3,014<br>3,082<br>3,530<br>3,655<br>3,640 | 20<br>19<br>20<br>23<br>29<br>28<br>36<br>31<br>39<br>36<br>40 | 1,896<br>2,016<br>2,167<br>2,394<br>2,716<br>3,066<br>2,978<br>3,051<br>3,491<br>3,620<br>3,600 | 1,008<br>1,171<br>1,241<br>1,284<br>1,478<br>1,811<br>1,972<br>2,113<br>2,387<br>2,494<br>2,320 | 25<br>29<br>35<br>32<br>35<br>45<br>71<br>75<br>68<br>64<br>60 | 982<br>1,142<br>1,205<br>1,252<br>1,442<br>1,767<br>1,901<br>2,038<br>2,319<br>2,430<br>2,260  | 788<br>718<br>828<br>947<br>1,372<br>1,713<br>1,805<br>2,091<br>2,662<br>3,266<br>3,350 | 131<br>125<br>194<br>138<br>222<br>162<br>303<br>400<br>254<br>321<br>265     | 919<br>843<br>1,023<br>1,084<br>1,594<br>1,875<br>2,108<br>2,491<br>2,916<br>3,587<br>3,614     |
| 1969-July.<br>Aug.<br>Sept.<br>Oct.<br>Nov.<br>Dec.<br>1970-Jan.<br>Feb.<br>Mar.<br>Apr.<br>May.<br>June p.<br>July. |                                        | 1,418r<br>1,263<br>1,295<br>1,259<br>1,550<br>1,400<br>1,154<br>1,206<br>1,192<br>1,226<br>1,319<br>1,372<br>1,439 | 224<br>261<br>257<br>268<br>224<br>280<br>290<br>268<br>360<br>350<br>307<br>296                | ากกา∔ นก การนคน≠ ก                                             | 221<br>257<br>254<br>264<br>222<br>277<br>286<br>265<br>322<br>322<br>348<br>303<br>348<br>303  | 226<br>217<br>239<br>236<br>189<br>203<br>201<br>169<br>208<br>212<br>197<br>216<br>224         | <b>4 4 4 5 4 6 5 5 6 5 6 9 6</b>                               | 222<br>213<br>215<br>231<br>185<br>197<br>195<br>165<br>202<br>207<br>192<br>207<br>207<br>218 | 245<br>259<br>265<br>255<br>272<br>275<br>296<br>282<br>255<br>289<br>274<br>299<br>294 | 1551<br>7<br>34<br>-42<br>102<br>70<br>-95<br>1<br>54<br>11<br>26<br>59<br>70 | 400r<br>266<br>299<br>213<br>374<br>345<br>202<br>283<br>309<br>300<br>300<br>300<br>358<br>364 |