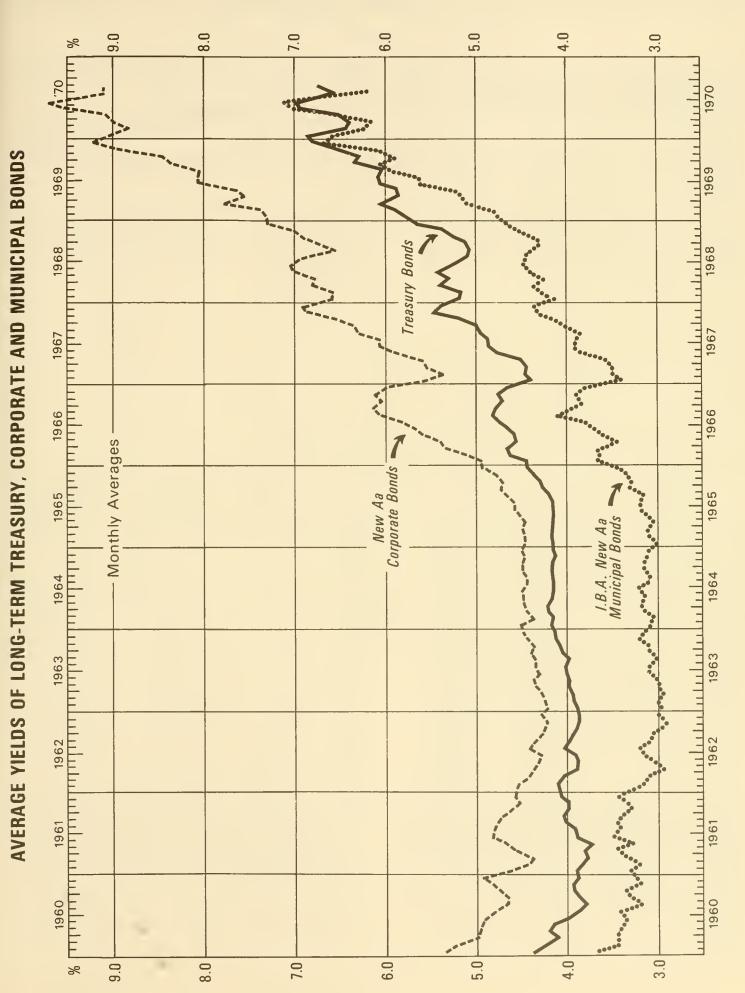

s in the over-the-counter market. Series includes bonds on which the interest income is subject to normal tax and surtax which are neither due nor callable before 10 years. For bonds currently in series, see Table MQ-3. Treasury series based on reoffering yields of new corporate bonds rated Aa by Moody's Investors Service. The series is calculated to reflect bonds with no call protection. Currently 5 years of call

2/

protection is valued at 25 basis points.

3/ Index of new issue reoffering yields on Aa 20 year general obligations compiled by Investment Bankers Association of America. Weekly series are not available prior to January 1970.

 $\frac{4}{5}$  One or more new long-term bonds added to the average.  $\frac{5}{5}$  An existing bond dropped from the average. n.a. Not available.



The tables in this section are designed to provide data on United States reserve assets and liabilities and other statistics related to the United States balance of payments and international financial position. A number of changes were introduced in the May 1967 Bulletin to increase the usefulness of this section.

Table IFS-1 shows the reserve assets of the United States, including its gold stock, special drawing rights held in the Special Drawing Account in the International Monetary Fund, holdings of convertible foreign currencies, and reserve position in the International Monetary Fund.

Table IFS-2 brings together the various statistical components of the liabilities which enter into the United States balance of payments calculated on the liquidity basis. The inclusion of the Unite