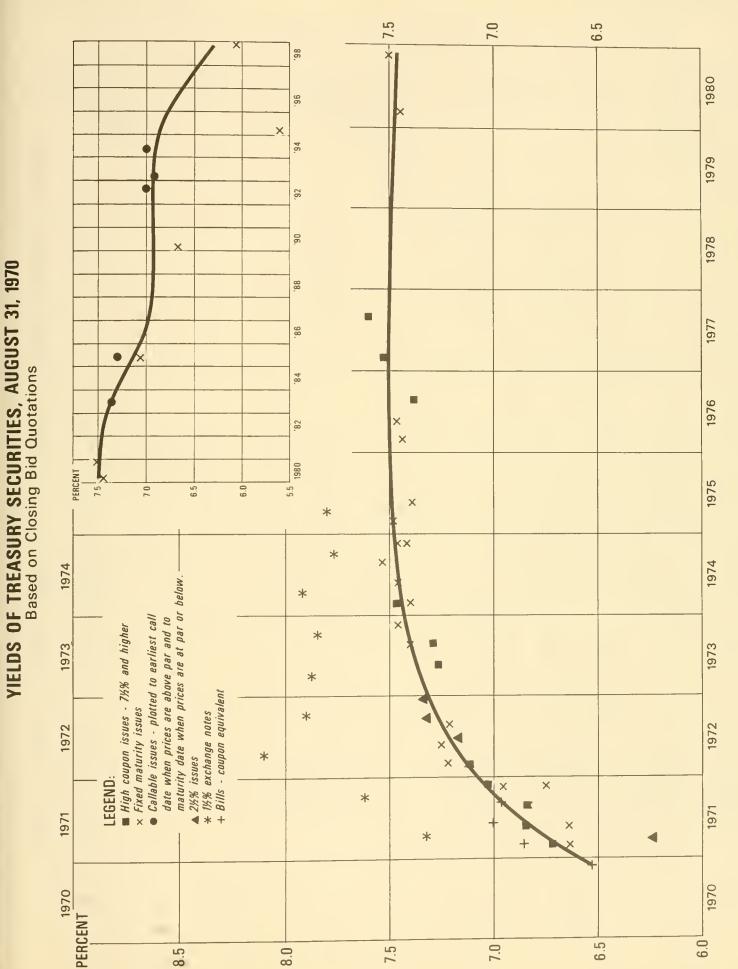

|       |                       |                                   |                |               |        |               |              |                 |

Beginning April 1953, prices are closing bid quotations in the over the counter market. Prices for prior dates are the mean of closing bid and ask quotations. "When issued" prices are included in the history beginning October 1941. Dates of highs and lows in case of recurrences are the latest dates. 1/

On callable issues market convention treats the yields to earliest call date as more significant when an issue is selling above par, and to maturity when it is selling at par or below. Included in the average yield of long term taxable Treasury Bonds as shown under "Average Yields of Long Term Bonds." 2/

3/



Note: The smooth curve is fitted by eye. Market yields an coupan issues due in less than 3 months are excluded

September 1970

# \_MARKET QUOTATIONS ON TREASURY SECURITIES, AUGUST 31, 1970\_

# Table AY-1. - Average Yields of Treasury, Corporate and Municipal Bonds by Periods

| Period                                         | Treasury<br>bonds <u>1</u> /                            | Aa new<br>corporate<br>bonds <u>2</u> /                             | 'I.B.A.<br>new Aa<br>municipal<br>bonds 3/   | Treasury<br>bonds. <u>1</u> /                                                | Aa new<br>corporate<br>bonds <u>2</u> /                     | I.B.A.<br>new Aa<br>municipal<br>bonds <u>2</u> / | Treasury<br>bonds <u>l</u> /                            | Aa new<br>corporate<br>bonds <u>2</u> /