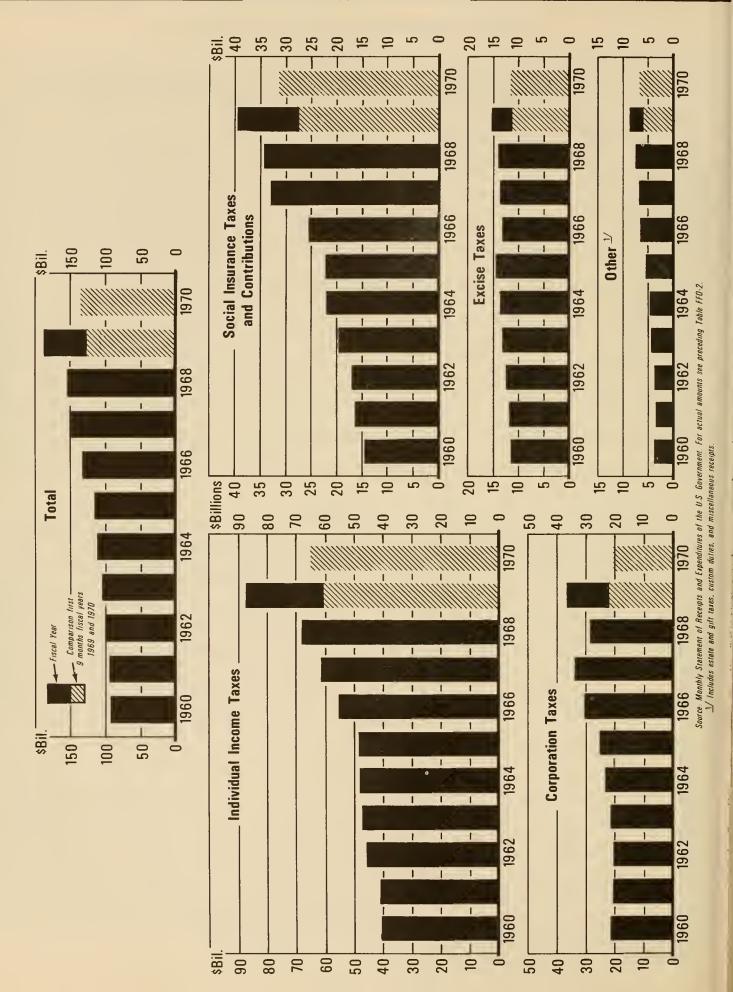

## Table FFO-2. - Budget Receipts by Principal Sources

(In millions of dollars)

|                                                |                                                                                               |                                                                | (In                                                                                    | millions of                                                          | dollars)                                                                               |                                                                                        |                                                                 |                                                                                        |                                                                                         |
|------------------------------------------------|-----------------------------------------------------------------------------------------------|----------------------------------------------------------------|----------------------------------------------------------------------------------------|----------------------------------------------------------------------|----------------------------------------------------------------------------------------|----------------------------------------------------------------------------------------|-----------------------------------------------------------------|----------------------------------------------------------------------------------------|-----------------------------------------------------------------------------------------|
|                                                |                                                                                               |                                                                |                                                                                        |                                                                      | Income                                                                                 | taxes                                                                                  |                                                                 |                                                                                        |                                                                                         |
| Fiscal year                                    | Net                                                                                           |                                                                | Indivi                                                                                 | dual                                                                 |                                                                                        |                                                                                        | Corporatio                                                      | n                                                                                      | 77-1 1-1-7                                                                              |
| or month                                       | budget<br>receipts                                                                            | Withheld                                                       | Other                                                                                  | Refunds                                                              | Net<br>total                                                                           | Gross                                                                                  | Refunds                                                         | Net<br>total                                                                           | Net total<br>income<br>taxes                                                            |
| 1961                                           | 94,389<br>99,676<br>106,560<br>112,662<br>116,833<br>130,856<br>149,552<br>153,671<br>187,792 | 32,978 36,246 38,719 39,259 36,840 42,811 50,521 57,301 70,182 | 13,175<br>14,403<br>14,269<br>15,331<br>16,820<br>18,486<br>18,850<br>20,951<br>27,258 | 4,815<br>5,079<br>5,400<br>5,893<br>4,869<br>5,851<br>7,845<br>9,527 | 41,338<br>45,571<br>47,588<br>48,697<br>48,792<br>55,446<br>61,526<br>68,726<br>87,249 | 21,765<br>21,296<br>22,336<br>24,301<br>26,131<br>30,834<br>34,918<br>29,897<br>38,338 | 810<br>773<br>757<br>808<br>670<br>761<br>946<br>1,232<br>1,660 | 20,954<br>20,523<br>21,579<br>23,493<br>25,461<br>30,073<br>33,971<br>28,665<br>36,678 | 62,293<br>66,094<br>69,167<br>72,189<br>74,253<br>85,519<br>95,497<br>97,390<br>123,927 |
| 1970 (Est.)<br>1971 (Est.)                     | 199,386<br>202,103                                                                            | 77,400<br>77,000                                               | 27,600<br>28,000                                                                       | 12,800<br>14,000                                                     | 92,200<br>91,000                                                                       | 38,900<br>37,000                                                                       | 1,900<br>2,000                                                  | 37,000<br>35,000                                                                       | 129,200<br>126,000                                                                      |
| 1969-MarAprMayJune                             | 13,734r<br>23,596<br>13,346<br>23,805                                                         | 6,019r<br>5,164<br>6,681<br>6,244                              | 843<br>9,540<br>804<br>4,171                                                           | 2,858<br>2,598<br>2,725<br>292                                       | 4,004r<br>12,106<br>4,760<br>10,123                                                    | 5,189<br>5,554<br>959<br>8,692                                                         | 223<br>231<br>152<br>104                                        | 4,965<br>5,323<br>806<br>8,588                                                         | 8,969r<br>17,429<br>5,567<br>18,711                                                     |
| July.<br>Aug.<br>Sept.<br>Oct.<br>Nov.<br>Dec. | 12,542<br>14,999<br>20,406<br>11,832<br>14,332<br>16,704                                      | 6,005<br>7,014<br>5,948<br>6,284<br>7,108<br>6,407             | 548<br>319<br>3,912<br>419<br>160<br>412                                               | 150<br>103<br>84<br>67<br>33<br>45                                   | 6,404<br>7,230<br>9,776<br>6,636<br>7,236<br>6,774                                     | 1,196<br>716<br>5,673<br>1,180<br>778<br>5,637                                         | 126<br>145<br>122<br>336<br>144<br>110                          | 1,070<br>571<br>5,551<br>843<br>634<br>5,527                                           | 7,474<br>7,80 <u>1</u><br>15,327<br>7,479<br>7,871<br>12,301                            |
| 1970-Jan.<br>Feb<br>Mar.                       | 16,303<br>14,929<br>13,110                                                                    | 6,203<br>7,535<br>6,091                                        | 4,491<br>886<br>1,235                                                                  | 35<br>1,456<br>3,907                                                 | 10,660<br>6,965<br>3,419                                                               | 1,252<br>774<br>4,559                                                                  | 125<br>128<br>320                                               | 1,127<br>645<br>4,239                                                                  | 11,786<br>7,611<br>7,658                                                                |
| Fiscal 1970 to date                            | 135,157                                                                                       | 58,596                                                         | 12,383                                                                                 | 5,879                                                                | 65,099                                                                                 | 21,764                                                                                 | 1,555                                                           | 20,208                                                                                 | 85,307                                                                                  |

|                                                       |                                                                                                  |                                                            |                                                                                                  | Social in                                                   | surance t                             | axes and contribu                                           | itions                                                                                 |                                                                               |                   |                                                                               |
|-------------------------------------------------------|--------------------------------------------------------------------------------------------------|------------------------------------------------------------|--------------------------------------------------------------------------------------------------|-------------------------------------------------------------|---------------------------------------|-------------------------------------------------------------|----------------------------------------------------------------------------------------|-------------------------------------------------------------------------------|-------------------|-------------------------------------------------------------------------------|
|                                                       |                                                                                                  |                                                            | Employment                                                                                       | taxes and co                                                | ntributio                             | ns                                                          |                                                                                        |                                                                               |                   |                                                                               |
| Fiscal year or month                                  |                                                                                                  | e, disabil<br>al insuran                                   |                                                                                                  | Railroad                                                    | retiremen                             | t accounts                                                  |                                                                                        | Unempl                                                                        | oyment in         | surance                                                                       |
|                                                       | Gross                                                                                            | Refunds                                                    | Net<br>total                                                                                     | Gross                                                       | Refunds                               | Net<br>total                                                | Net total                                                                              | Gross                                                                         | Refunds           | Net<br>total                                                                  |
| 1961. 1962. 1963. 1964. 1965. 1966. 1967. 1968. 1969. | 12,204<br>12,412<br>14,314<br>16,532<br>16,915<br>20,206<br>27,328<br>28,672<br>33,956<br>38,353 | 96<br>142<br>139<br>166<br>192<br>228<br>282<br>263<br>605 | 12,109<br>12,271<br>14,175<br>16,366<br>16,723<br>19,978<br>27,046<br>28,409<br>33,351<br>37,978 | 571<br>564<br>572<br>594<br>636<br>684<br>777<br>815<br>885 | * * * * * * * * * * * * * * * * * * * | 571<br>564<br>572<br>593<br>636<br>683<br>776<br>814<br>885 | 12,679<br>12,835<br>14,746<br>16,959<br>17,359<br>20,662<br>27,823<br>29,224<br>34,236 | 2,905<br>3,342<br>4,115<br>4,049<br>3,826<br>3,783<br>3,665<br>3,351<br>3,335 | 3 5 3 4 8 S 6 6 7 | 2,902<br>3,337<br>4,112<br>4,045<br>3,819<br>3,777<br>3,659<br>3,346<br>3,328 |
| 1971 (Est.)                                           | 42,213                                                                                           | 422                                                        | 41,791                                                                                           | 936<br>1,051                                                | -                                     | 936<br>1,051                                                | 38,914<br>42,842                                                                       | 3,350<br>3,345                                                                | 10                | 3,340<br>3,335                                                                |
| 1969-Mar.<br>Apr.<br>May.<br>June                     | 2,520<br>3,505<br>4,576<br>2,825                                                                 | 312                                                        | 2,520<br>3,505<br>4,576<br>2,513                                                                 | 83<br>8<br>159<br><b>7</b> 4                                | *<br>*<br>*<br>*                      | 83<br>8<br>159<br>7 <sup>1</sup> 4                          | 2,603<br>3,513<br>4,735<br>2,587                                                       | 63<br>164<br>822<br>61                                                        | *<br>1<br>1<br>1  | 63<br>162<br>821<br>61                                                        |
| July. Aug. Sept. Oct. Nov. Dec.                       | 2,498<br>4,298<br>2,683<br>2,040<br>3,396<br>1,849                                               | -                                                          | 2,498<br>4,298<br>2,683<br>2,040<br>3,396<br>1,849                                               | 12<br>93<br>83<br>16<br>151<br>68                           | *<br>*<br>*<br>*                      | 12<br>93<br>83<br>16<br>151<br>68                           | 2,510<br>4,392<br>2,766<br>2,055<br>3,547<br>1,917                                     | 125<br>601<br>52<br>93<br>344<br>59                                           | 1 * * * * *       | 124<br>601<br>51<br>93<br>343<br>58                                           |
| 1970-Jan<br>Feb<br>Mar.                               | 2,276<br>4,215<br>3,070                                                                          | -                                                          | 2,276<br>4,215<br>3,070                                                                          | 14<br>148<br>81                                             | *                                     | 14<br>148<br>81                                             | 2,290<br>4,363<br>3,151                                                                | 130<br>842<br>64                                                              | *<br>*            | 130<br>842<br>63                                                              |
| Fiscal 1970 to date                                   | 26,325                                                                                           | _                                                          | 26,325                                                                                           | 667                                                         | *                                     | 667                                                         | 26,992                                                                                 | 2,309                                                                         | 4                 | 2,305                                                                         |

## \_FEDERAL FISCAL OPERATIONS\_

Table FFO-2. - Budget Receipts by Principal Sources - (Continued)

(In millions of dollars)

|                                  | _                                                    |                                           |                                  | (In                                    | millions of                                            | dollars)                                   |                             |                                          |                                        |                            |                                           |                                                    |
|----------------------------------|------------------------------------------------------|-------------------------------------------|----------------------------------|----------------------------------------|--------------------------------------------------------|--------------------------------------------|-----------------------------|------------------------------------------|----------------------------------------|----------------------------|-------------------------------------------|----------------------------------------------------|
|                                  | Social in                                            | nsurance tax                              | xes and cont                     | ributions-(                            | continued)                                             |                                            |                             | E                                        | xcise tax                              | /00                        |                                           |                                                    |
|                                  |                                                      |                                           | ns for other                     |                                        | Net total                                              | Miscel                                     | laneous ex                  | cise taxes                               |                                        | hway trus                  | t fund                                    |                                                    |
| Fiscal year<br>or month          | Federal<br>Supple-<br>mental<br>Medical<br>Insurance | Federal<br>employees<br>retirement        | Other<br>employees<br>retirement | Total                                  | social<br>insurance<br>taxes and<br>contri-<br>butions | Gross                                      | Refunds                     | Ne <b>t</b><br>total                     | Gross                                  | Refunds                    | Net<br>total                              | Net total<br>excisa<br>taxes                       |
| 1961<br>1962<br>1963<br>1964     | -                                                    | 844<br>863<br>932<br>993                  | 12<br>12<br>13<br>15             | 857<br>875<br>946<br>1,008             | 16,438<br>17,046<br>19,804<br>22,012                   | 9,141<br>9,672<br>10,005<br>10,304         | 78<br>87<br>89<br>93        | 9,063<br>9,585<br>9,915<br>10,211        | 2,923<br>3,080<br>3,405<br>3,646       | 126<br>131<br>126<br>127   | 2,798<br>2,949<br>3,279                   | 11,860<br>12,534<br>13,194                         |
| 1965.<br>1966.<br>1967.<br>1968. | 647<br>698<br>903                                    | 1,065<br>1,111<br>1,201<br>1,334<br>1,426 | 16<br>18<br>19<br>20<br>24       | 1,081<br>1,129<br>1.867<br>2,052       | 22,258<br>25,567<br>33,349<br>34,622                   | 11,011<br>9,362<br>9,461<br>9,827          | 99<br>217<br>183<br>127     | 10,911<br>9,145<br>9,278<br>9,700        | 3,782<br>4,037<br>4,652<br>4,493       | 123<br>120<br>212<br>114   | 3,519<br>3,659<br>3,917<br>4,441<br>4,379 | 13,731<br>14,570<br>13,062<br>13,719<br>14,079     |
| 1970 (Est.)                      | 922                                                  | 1,600                                     | 29<br>31                         | 2,353<br>2,551<br>2,931                | 39,918<br>44,805<br>49,108                             | 10,681                                     | 96<br>134<br>142            | 10,585<br>10,872<br>12,059               | 5,102<br>5,603                         | 224<br>34<br>142           | 4,637<br>5,068<br>5,461                   | 15,222<br>15,940<br>17,520                         |
| 1969-Mar<br>Apr<br>May<br>June   | 79<br>78<br>73<br>75                                 | 120r<br>126<br>116<br>100                 | 1<br>2<br>3<br>1                 | 200r<br>206<br>192<br>176              | 2,866r<br>3,881<br>5,748<br>2,823                      | 859<br>957<br>783<br>996                   | 12<br>11<br>7<br>-25        | 848<br>946<br>776<br>1,020               | 322<br>360<br>499<br>389               | 14<br>146<br>3<br>14       | 308<br>214<br>496<br>375                  | 1,156<br>1,160<br>1,272<br>1,395                   |
| JulyAugSeptOctNovDec.            | 78<br>76<br>80<br>81<br>69<br>76                     | 164<br>141<br>121<br>132<br>115<br>136    | 2<br>*<br>4<br>2<br>3<br>2       | 244<br>217<br>205<br>216<br>187<br>214 | 2,879<br>5,209<br>3,022<br>2,364<br>4,078<br>2,190     | 1,026<br>713<br>916<br>880<br>1,001<br>957 | -26<br>84<br>10<br>15<br>10 | 1,053<br>629<br>906<br>865<br>992<br>948 | 402<br>563<br>389<br>394<br>550<br>452 | 36<br>-71<br>-<br>-<br>-65 | 366<br>634<br>389<br>394<br>615<br>452    | 1,419<br>1,263<br>1,295<br>1,259<br>1,606<br>1,400 |
| 1970-Jan<br>Feb<br>Mar           | 85<br>74<br>79                                       | 166<br>127<br>137                         | 2<br>2<br>5                      | 254<br>203<br>221                      | 2,674<br>5,408<br>3,436                                | 758<br>748<br>837                          | 12<br>8<br>13               | 746<br><b>73</b> 9<br>824                | 408<br>479<br>379                      | 12<br>11                   | 408<br>467<br>368                         | 1,154<br>1,206<br>1,192                            |
| Fiscal 1970 to date              | 698                                                  | 1,240                                     | 23                               | 1,961                                  | 31,258                                                 | 7,837                                      | 135                         | 7,702                                    | 4,015                                  | -77                        | 4,092                                     | _ 11,794                                           |

|                                                                               | Est                                                                           | ate and g                                          | ift taxas                                             |                                                                               | Customs                                            | duties                                                                      | <u> </u>                                                              | Mis                                                          | scellaneous   | raceipts                                                    |                                                                           |
|-------------------------------------------------------------------------------|-------------------------------------------------------------------------------|----------------------------------------------------|-------------------------------------------------------|-------------------------------------------------------------------------------|----------------------------------------------------|-----------------------------------------------------------------------------|-----------------------------------------------------------------------|--------------------------------------------------------------|---------------|-------------------------------------------------------------|---------------------------------------------------------------------------|
|                                                                               |                                                                               |                                                    |                                                       |                                                                               |                                                    |                                                                             |                                                                       |                                                              | All oth       | ner                                                         |                                                                           |
| Fiscal year<br>or month                                                       | Gross                                                                         | Refunds                                            | Net<br>total                                          | Gross                                                                         | Refunds                                            | Net<br>total                                                                | Deposits of<br>earnings by<br>Federal<br>Reserve<br>banks             | Gross                                                        | Refunds       | Net<br>total                                                | Net total<br>miscel-<br>laneous<br>receipts                               |
| 1961.<br>1962.<br>1963.<br>1964.<br>1965.<br>1966.<br>1967.<br>1968.<br>1969. | 1,916<br>2,035<br>2,187<br>2,416<br>2,746<br>3,094<br>3,014<br>3,082<br>3,530 | 20<br>19<br>20<br>23<br>29<br>28<br>36<br>31<br>39 | 1,896 2,016 2,167 2,394 2,716 3,066 2,978 3,051 3,491 | 1.008<br>1,171<br>1.241<br>1,284<br>1,478<br>1,811<br>1,972<br>2,113<br>2,387 | 25<br>29<br>35<br>32<br>35<br>45<br>71<br>75<br>68 | 982<br>1,142<br>1,205<br>1,252<br>1,442<br>1,767<br>1,901<br>2,038<br>2,319 | 788<br>718<br>828<br>947<br>1,372<br>1,713<br>1,805<br>2,091<br>2,662 | 133<br>126<br>195<br>139<br>225<br>163<br>303<br>401<br>255r | 2 1 1 3 * * * | 131<br>125<br>194<br>138<br>222<br>162<br>303<br>400<br>254 | 919<br>843<br>1,023<br>1,084<br>1,594<br>1,875<br>2,108<br>2,491<br>2,916 |
| 1970 (Est.)<br>1971 (Est.)                                                    | 3,540<br>3,640                                                                | 40<br>40                                           | 3,500<br>3,600                                        | 2,320 2,320                                                                   | 60<br>60                                           | 2,260<br>2,260                                                              | 3,250<br>3,350                                                        | 431<br>265                                                   | -             | 431<br>265                                                  | 3,681<br>3,614                                                            |
| 1969-MarAprMayJune.                                                           | 310<br>634<br>314<br>321                                                      | 3<br>3<br>4<br>3                                   | 308<br>631<br>310<br>319                              | 204<br>228<br>217<br>215                                                      | 6<br>4<br>4<br>5                                   | 197<br>224<br>213<br>210                                                    | 209<br>242<br>229<br>249                                              | 29r<br>29<br>8<br>98                                         | #<br>#<br>#   | 29r<br>29<br>8<br>98                                        | 238r<br>271<br>237<br>347                                                 |
| JulyAugSeptOctNovDec                                                          | 224<br>261<br>257<br>268<br>224<br>280                                        | 3 3 3 4 2 3                                        | 221<br>257<br>254<br>264<br>222<br>277                | 226<br>217<br>219<br>236<br>189<br>203                                        | 4<br>4<br>5<br>4<br>6                              | 222<br>213<br>215<br>231<br>185<br>197                                      | 245<br>259<br>265<br>255<br>272<br>275                                | 84<br>-3<br>28<br>-20<br>98<br>65                            | **            | 84<br>-3<br>28<br>-20<br>98<br>65                           | 328<br>256<br>292<br>234<br>370<br>340                                    |
| 1970-Jan.<br>Feb.<br>Mar                                                      | 290<br>268<br>324                                                             | 3 3 2                                              | 286<br>265<br>322                                     | 201<br>169<br>208                                                             | 5<br>5<br>6                                        | 195<br>165<br>202                                                           | 296<br>282<br>255                                                     | -89<br>-7<br>45                                              | *<br>*<br>*   | -89<br>-7<br>45                                             | 208<br>275<br>300                                                         |
| Fiscal 1970 to date                                                           | 2,397                                                                         | 27                                                 | 2,370                                                 | 1,868                                                                         | 44                                                 | 1,824                                                                       | -,404                                                                 | 199                                                          | *             | 199                                                         | 2,603                                                                     |