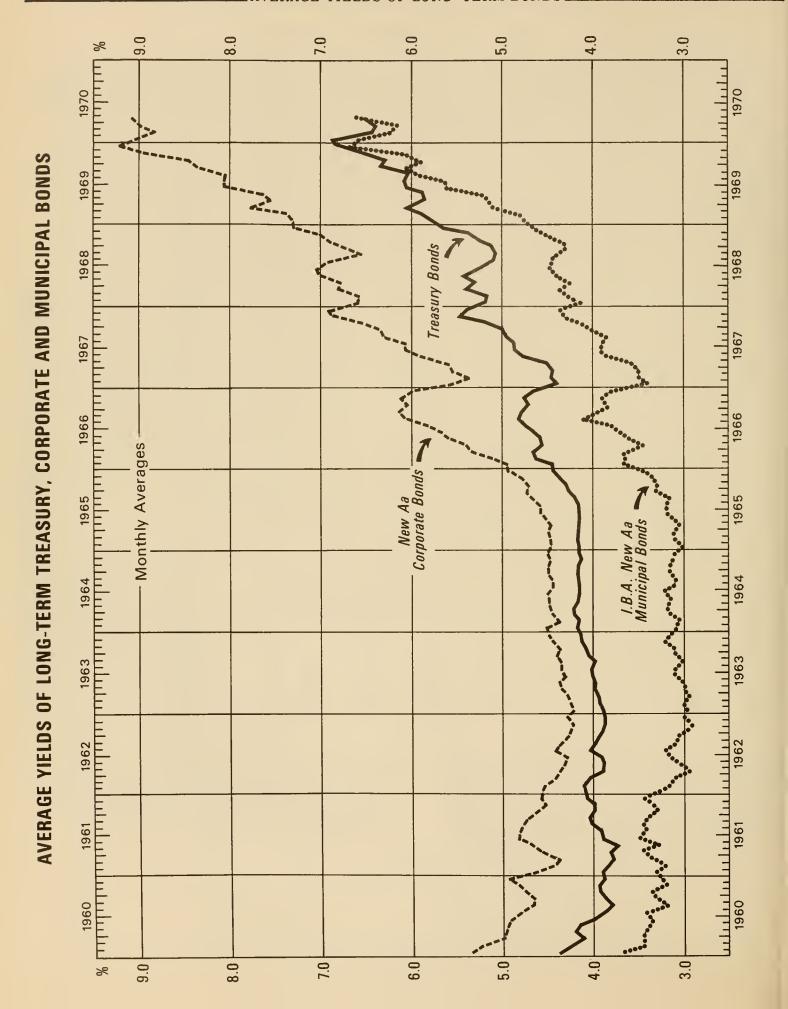

f closing bid quotations in the over-the-coulter market. Series includes bonds on which the interest income is subject to normal tax and surtax which are neither due nor callable before 10 years. For bonds currently in series, see Table MQ-3.

Treasury series based on reoffering yields of new corporate bonds rated Aa by Moody's Investors Service. The series is calculated to reflect bonds with no call protection. Currently 5 years of call

protection is valued at 25 basis points.

3/ Index of new issue reoffering yields on Aa 20 year general obligations compiled by Investment Bankers Association of America. Weekly series are not available prior to January 1970.

<sup>4/</sup> One or more new long-term bonds added to the average.
5/ An existing bond dropped from the average.
p Preliminary.



The tables in this section are designed to provide data on United States reserve assets and liabilities and other statistics related to the United States balance of payments and international financial position. A number of changes were introduced in the May 1967 Bulletin to increase the usefulness of this section.

Table IFS-1 shows the reserve assets of the United States, including its gold stock, special drawing rights held in the Special Drawing Account in the International Monetary Fund, holdings of convertible foreign currencies, and reserve position in the International Monetary Fund.

Table IFS-2 brings together the various statistical components of the liabilities which enter into the United States balance of payments calculated on the liquidity basis. The inclusion of the Unite