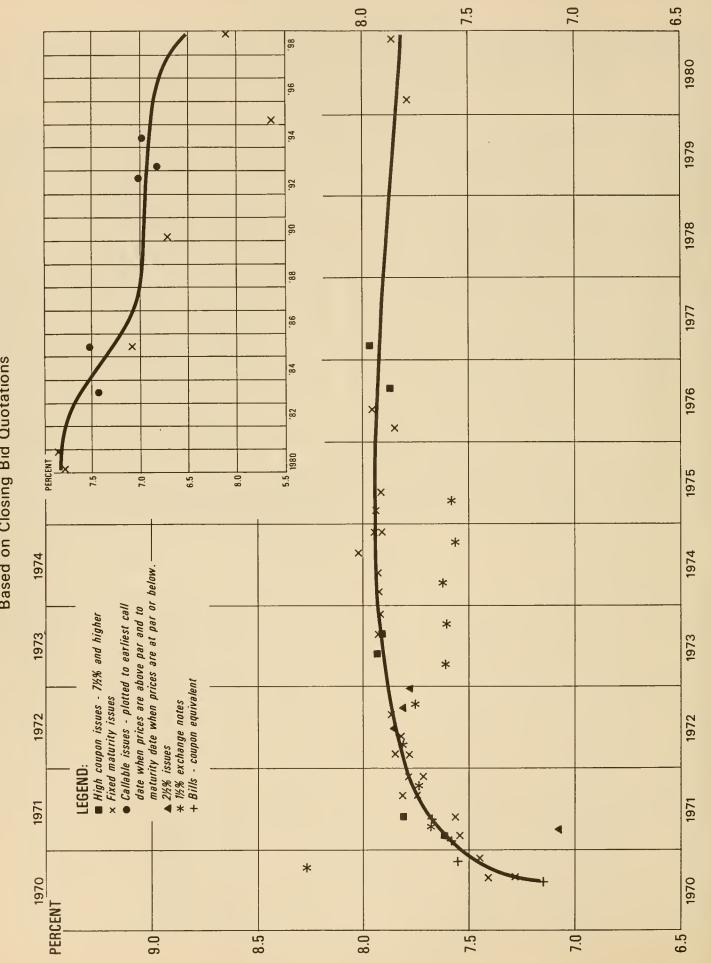

| 12/29/69<br>12/29/69<br>12/29/69                   |

Beginning April 1953, prices are closing bid quotations in the over the counter market. Prices for prior dates are the mean of closing bid and ask quotations. "When issued" prices are included in the history beginning October 1941. Dates of highs and lows in case of recurrences are the latest dates.

<sup>2/</sup> On callable issues market convention treats the yields to earliest call date as more significant when an issue is selling above par, and to maturity when it is selling at par or below.

3/ Included in the average yield of long term taxable Treasury Bonds as shown under "Average Yields of Long Term Bonds."

\* Less than \$500,000.

VIELDS OF TREASURY SECURITIES, APRIL 30, 1970

Based on Closing Bid Quotations



Note: The smooth curve is fitted by eye. Market yields an coupon issues due in less than 3 months are excluded.

Table AY-1. - Average Yields of Treasury, Corporate and Municipal Bonds by Periods

| Period                                        | Treasury bonds 1/                                       | An new corporate bonds 2/                    | I.B.A.<br>new Aa<br>municipal<br>bonds 3/    | Treasury bonds 1/                                                  | Aa new corporate bonds 2/                            | I. B. A.<br>new Aa<br>municipal<br>bonds 3/  | Treasury<br>bonds <u>1</u> /                   | Aa new corporate bonds 2/                            | I. B. A.<br>new Aa<br>municipal<br>bonds 3/  | Treasury<br>bonds <u>l</u> /                    | Aa new corporate bonds 2/