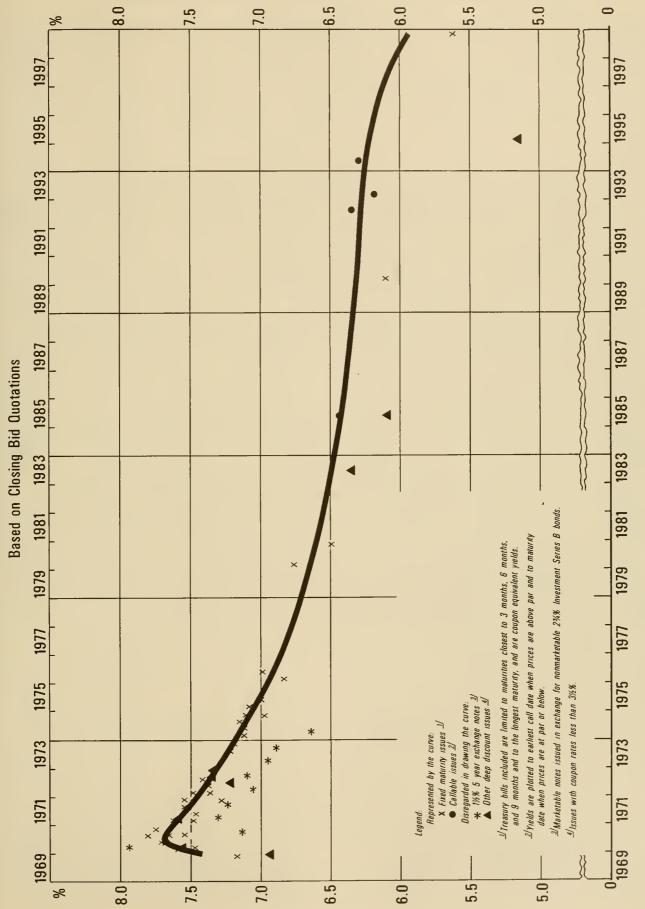

s of outstandin Treasury bills, 1302,934,000 maturing each week from September 18 to October 30, 1969.

Amount to be issued on August 31, 1969.

Beginning April 1953, prices are closing bid quotations in the overthe-counter market. Prices for prior dates are the mean of closing bid and ask quotations. "When issued" prices are included in the

history beginning October 1941. Dates of highs and lows in case of recurrences are the latest dates.

On callable issues market convention treats the yields to earliest call date as more significant when an issue is selling above par, and to maturity when it is selling at par or below.

Included in the average yield of long-term taxable Treasury bonds as shown under "Average Yields of Long-Term Bonds."

# YIELDS OF TREASURY SECURITIES, AUG. 29, 1969



Note: The smooth curve is fitted by eye. Market yields on coupon issues due in less than 3 months are excluded.

August.....

September....

October.....

November.....

4.10

Table AY-1. - Average Yields of Treasury and Corporate Bonds by Periods

(Percent per annum) Moody's Aaa Moody's Aaa Moody's Aaa Treasury Treasury Treasury corporate Period corporate Period corporate bonds Period bonds 1 bonds 1 bonds of monthly series series - calendar year averages 1949..... 2.31 3.08 4.26 2.32 3.89 4.40 3.79 4.49 5.13 5.51 3.43 2.86 4.21 2.68 2.96 4.38 966..... 4.65 1960..... 967..... 4.85 1953..... 2.94 3.20 2.90 3.90 3.06 1962..... Monthly series - averages of daily series Moody's Moody's Treasury Treasury Treasury Aaa Treasury Aaa Aaa Asa Period bonds 1 corporate bonds 1 corporate bonds 1 cor