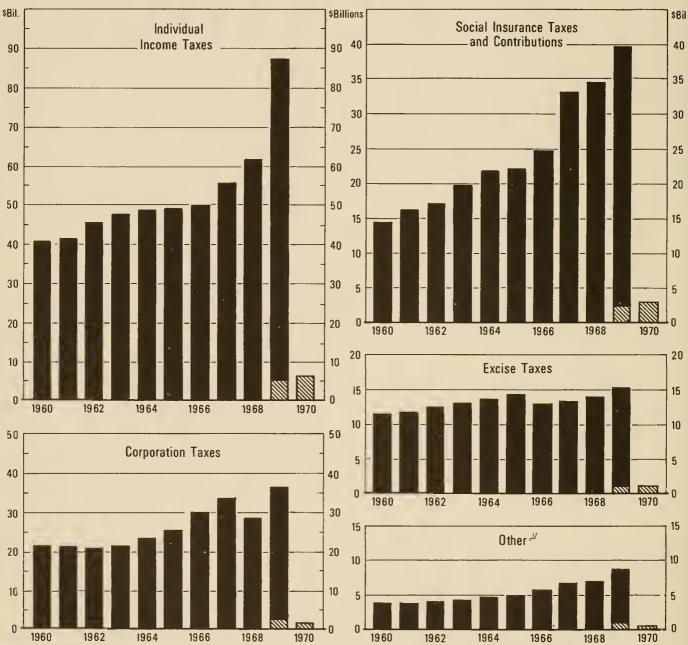

### Table FFO-2. - Budget Receipts by Principal Sources

(In millions of dollars)

|                                                                                                        |                                                                                                                                 |                                                                                                                    |                                                                                                  |                                                                                         | Income                                                                                                                | e taxes                                                                                                   |                                                                                |                                                                                                           |                                                                                                                |
|--------------------------------------------------------------------------------------------------------|---------------------------------------------------------------------------------------------------------------------------------|--------------------------------------------------------------------------------------------------------------------|--------------------------------------------------------------------------------------------------|-----------------------------------------------------------------------------------------|-----------------------------------------------------------------------------------------------------------------------|-----------------------------------------------------------------------------------------------------------|--------------------------------------------------------------------------------|-----------------------------------------------------------------------------------------------------------|----------------------------------------------------------------------------------------------------------------|
| Fiscal year                                                                                            | Net                                                                                                                             |                                                                                                                    | Indivi                                                                                           | dual                                                                                    |                                                                                                                       |                                                                                                           | Corporation                                                                    | n                                                                                                         | Net tota                                                                                                       |
| or month                                                                                               | budget<br>receipts                                                                                                              | Withheld                                                                                                           | Other                                                                                            | Refunds                                                                                 | Net<br>total                                                                                                          | Gross                                                                                                     | Refunds                                                                        | Net<br>total                                                                                              | income<br>taxes                                                                                                |
| 1960.<br>1961.<br>1962.<br>1963.<br>1964.<br>1965.<br>1966.<br>1967.<br>1968.<br>1969p.                | 92,467<br>94,389<br>99,676<br>106,560<br>112,662<br>116,833<br>130,856<br>149,552<br>153,671<br>187,843                         | 31,675<br>32,978<br>36,246<br>38,719<br>39,259<br>36,840<br>42,811<br>50,521<br>57,301<br>70,144                   | 13,271<br>13,175<br>14,403<br>14,269<br>15,331<br>16,820<br>18,486<br>18,850<br>20,951<br>27,265 | 4,230<br>4,815<br>5,079<br>5,400<br>5,893<br>4,869<br>5,851<br>7,845<br>9,527<br>10,183 | 40,715<br>41,338<br>45,571<br>47,588<br>48,697<br>48,792<br>55,446<br>61,526<br>68,726<br>87,226                      | 22,179 21,765 21,296 22,336 24,301 26,131 30,834 34,918 29,897 38,356                                     | 685<br>810<br>773<br>757<br>808<br>670<br>761<br>946<br>1,232<br>1,660         | 21,494<br>20,954<br>20,523<br>21,579<br>23,493<br>25,461<br>30,073<br>33,971<br>28,665<br>36,696          | 62,209<br>62,293<br>66,094<br>69,167<br>72,189<br>74,253<br>85,519<br>95,497<br>97,390<br>123,922              |
| 1968-July August September October November December 1969-January February March April May June p July | 11,685r<br>13,203<br>18,753<br>10,716<br>12,737<br>15,820<br>15,845<br>14,590<br>13,727<br>23,596<br>13,346<br>22,855<br>12,542 | 4,585r<br>6,200<br>5,565<br>4,981<br>6,339<br>6,068<br>5,113<br>7,254<br>6,015<br>5,164<br>6,681<br>6,205<br>6,005 | 605<br>272<br>3,682<br>378<br>202<br>376<br>5,184<br>1,202<br>843<br>9,540<br>804<br>4,178       | 151<br>112<br>48<br>60<br>58<br>46<br>75<br>1,169<br>2,858<br>2,598<br>2,725<br>283     | 5,038r<br>6,360<br>9,199<br>5,299<br>6,483<br>6,397<br>10,222<br>7,287<br>3,999<br>12,106<br>4,760<br>10,100<br>6,404 | 2,259<br>654<br>5,133<br>1,496<br>679<br>5,273<br>1,665<br>784<br>5,189<br>5,554<br>959<br>8,711<br>1,196 | 84<br>116<br>133<br>218<br>120<br>114<br>62<br>102<br>223<br>231<br>152<br>104 | 2,175<br>538<br>5,000<br>1,278<br>559<br>5,159<br>1,603<br>682<br>4,965<br>5,323<br>806<br>8,606<br>1,070 | 7,213r<br>6,898<br>14,199<br>6,577<br>7,042<br>11,556<br>11,826<br>7,969<br>8,965<br>17,429<br>5.567<br>18,707 |

|                                                                                                                  |                                                                                                                   |                                                                          |                                                                                                                   | Social ins                                                            | urance tax                              | es and contribut                                                      | tions                                                                                                             |                                                                                                |                            |                                                                                        |
|------------------------------------------------------------------------------------------------------------------|-------------------------------------------------------------------------------------------------------------------|--------------------------------------------------------------------------|-------------------------------------------------------------------------------------------------------------------|-----------------------------------------------------------------------|-----------------------------------------|-----------------------------------------------------------------------|-------------------------------------------------------------------------------------------------------------------|------------------------------------------------------------------------------------------------|----------------------------|----------------------------------------------------------------------------------------|
|                                                                                                                  |                                                                                                                   |                                                                          | Employmen                                                                                                         | t taxes and c                                                         | ontributio                              | ns                                                                    |                                                                                                                   |                                                                                                |                            |                                                                                        |
| Fiscal year or month                                                                                             |                                                                                                                   | d-age, disa                                                              | ability, and urance                                                                                               | Railroad                                                              | retiremen                               | t accounts                                                            | Net total                                                                                                         | Une                                                                                            | mployment                  | insurance                                                                              |
|                                                                                                                  | Gross                                                                                                             | Refunds                                                                  | Net<br>total                                                                                                      | Gross                                                                 | Refunds                                 | Net<br>total                                                          | 1100 00002                                                                                                        | Gross                                                                                          | Refunds                    | Net<br>total                                                                           |
| 1960.<br>1961.<br>1962.<br>1963.<br>1964.<br>1965.<br>1966.<br>1967.<br>1968.<br>1969p.                          | 10,731<br>12,204<br>12,412<br>14,314<br>16,532<br>16,915<br>20,206<br>27,328<br>28,672<br>33,956                  | 89<br>96<br>142<br>139<br>166<br>192<br>228<br>282<br>263<br>605<br>n.a. | 10,641<br>12,109<br>12,271<br>14,175<br>16,366<br>16,723<br>19,978<br>27,046<br>28,409<br>33,351<br>n.a.          | 607<br>571<br>564<br>572<br>594<br>636<br>684<br>777<br>815<br>894    | * * * * * * * * * * * * * * * * * * *   | 607<br>571<br>564<br>572<br>593<br>636<br>683<br>776<br>814<br>893    | 11,248<br>12,679<br>12,835<br>14,746<br>16,959<br>17,359<br>20,662<br>27,823<br>29,224<br>34,245<br>38,663        | 2,670<br>2,905<br>3,342<br>4,115<br>4,049<br>3,826<br>3,783<br>3,665<br>3,351<br>3,332<br>n.a. | 2 3 5 3 4 8 6 6 6 7 n.a.   | 2,667<br>2,902<br>3,337<br>4,112<br>4,045<br>3,819<br>3,777<br>3,659<br>3,346<br>3,325 |
| 1968-July. August. September October. November December.  1969-January. February. March. April May. June p. July | 2,085<br>3,577<br>2,306<br>1,927<br>2,981<br>1,793<br>2,080<br>3,781<br>2,520<br>3,505<br>4,576<br>2,825<br>2,498 | 293                                                                      | 2,085<br>3,577<br>2,306<br>1,927<br>2,981<br>1,793<br>1,787<br>3,781<br>2,520<br>3,505<br>4,576<br>2,513<br>2,498 | 8<br>87<br>77<br>18<br>145<br>72<br>11<br>143<br>83<br>8<br>159<br>83 | T** * * * * * * * * * * * * * * * * * * | 8<br>87<br>77<br>18<br>145<br>72<br>11<br>143<br>83<br>8<br>159<br>83 | 2,093<br>3,664<br>2,383<br>1,944<br>3,126<br>1,865<br>1,798<br>3,924<br>2,603<br>3,513<br>4,735<br>2,595<br>2,510 | 115<br>618<br>56<br>108<br>346<br>50<br>160<br>773<br>63<br>164<br>822<br>58                   | *<br>*<br>1<br>*<br>*<br>1 | 114<br>618<br>55<br>108<br>346<br>49<br>159<br>773<br>63<br>162<br>821<br>57           |

### Table FFO-2. - Budget Receipts by Principal Sources - (Continued)

(In millions of dollars)

|                                                                                                                      |                                                                      |                                                                                 |                                                                | (211                                                                                    | militations of                                                                                                     | 0011813/                                                                                   |                                                                       |                                                                                                   |                                                                                                |                                                                            |                                                                                  |                                                                                                            |
|----------------------------------------------------------------------------------------------------------------------|----------------------------------------------------------------------|---------------------------------------------------------------------------------|----------------------------------------------------------------|-----------------------------------------------------------------------------------------|--------------------------------------------------------------------------------------------------------------------|--------------------------------------------------------------------------------------------|-----------------------------------------------------------------------|---------------------------------------------------------------------------------------------------|------------------------------------------------------------------------------------------------|----------------------------------------------------------------------------|----------------------------------------------------------------------------------|------------------------------------------------------------------------------------------------------------|
|                                                                                                                      | Social in                                                            | nsurance ta                                                                     | xes and cont                                                   | ributions-(                                                                             | continued)                                                                                                         |                                                                                            |                                                                       |                                                                                                   | Excise ta                                                                                      | xes                                                                        |                                                                                  |                                                                                                            |
|                                                                                                                      |                                                                      |                                                                                 | ns for other                                                   |                                                                                         | Net total                                                                                                          | Misce                                                                                      | llaneous e                                                            | xcise taxes                                                                                       | Hi                                                                                             | ghway tru                                                                  | st fund                                                                          |                                                                                                            |
| Fiscal year<br>or month                                                                                              | mental                                                               | Federal<br>employeea<br>retirement                                              | Other<br>employees<br>retirement                               | Total                                                                                   | insurance<br>taxes and<br>contri-<br>butions                                                                       | Grosa                                                                                      | Refunds                                                               | Net<br>total                                                                                      | Gross                                                                                          | Refunds                                                                    | Net<br>total                                                                     | Net total<br>excise<br>taxes                                                                               |
| 1960. 1961. 1962. 1963. 1964. 1965. 1966. 1967. 1968. 1969p.                                                         | -<br>-<br>-<br>-<br>-<br>-<br>647<br>698<br>902<br>917               | 756<br>843<br>861<br>931<br>991<br>1,063<br>1,109<br>1,200<br>1,332<br>1,423    | 12<br>14<br>14<br>15<br>16<br>18<br>19<br>20<br>22<br>24<br>24 | 768<br>857<br>875<br>946<br>1,008<br>1,081<br>1,129<br>1,867<br>2,052<br>2,350<br>2,431 | 14,683<br>16,438<br>17,046<br>19,804<br>22,012<br>22,258<br>25,567<br>33,349<br>34,622<br>39,919<br>44,469         | 9,222<br>9,141<br>9,672<br>10,005<br>10,304<br>11,011<br>9,362<br>9,461<br>9,827<br>10,672 | 85<br>78<br>87<br>89<br>93<br>99<br>217<br>183<br>127<br>96           | 9,137<br>9,063<br>9,585<br>9,915<br>10,211<br>10,911<br>9,145<br>9,278<br>9,700<br>10,576<br>n.a. | 2,642<br>2,923<br>3,080<br>3,405<br>3,646<br>3,782<br>4,037<br>4,652<br>4,493<br>4,861<br>n.a. | 103<br>126<br>131<br>126<br>127<br>123<br>120<br>212<br>114<br>224<br>n.a. | 2,539 2,798 2,949 3,279 3,519 3,659 3,917 4,441 4,379 4,637 n.a.                 | 11,676<br>11,860<br>12,534<br>13,194<br>13,731<br>14,570<br>13,062<br>13,719<br>14,079<br>15,213<br>15,900 |
| 1968-July. August. September. October. November. December.  1969-January. February. March. April. May. June p. July. | 77<br>69<br>79<br>79<br>70<br>75<br>80<br>69<br>79<br>78<br>73<br>75 | 125r<br>97<br>133<br>122<br>116<br>127<br>136<br>112<br>118<br>126<br>116<br>97 | 3<br>2<br>2<br>3<br>2<br>2<br>2<br>2<br>1<br>2<br>3<br>1       | 205r<br>167<br>213<br>204<br>187<br>204<br>218<br>183<br>198<br>206<br>192<br>172       | 2,412r<br>4,449<br>2,651<br>2,256<br>3,659<br>2,118<br>2,176<br>4,880<br>2,865<br>3,881<br>5,748<br>2,825<br>2,879 | 1,066r<br>695<br>862<br>882<br>957<br>1,044<br>900<br>678<br>859<br>957<br>783<br>987      | 11r<br>9<br>12<br>14<br>-17<br>11<br>13<br>38<br>12<br>11<br>7<br>-25 | 1,056<br>686<br>851<br>868<br>974<br>1,033<br>887<br>641<br>848<br>946<br>776<br>1,011            | 392<br>491<br>372<br>354<br>411<br>380<br>366<br>525<br>322<br>360<br>499<br>389<br>402        | 31<br>-<br>13<br>14<br>146<br>3<br>14<br>36                                | 392<br>489<br>372<br>354<br>380<br>380<br>366<br>511<br>308<br>214<br>496<br>375 | 1,448 1,175 1,223 1,222 1,354 1,412 1,254 1,152 1,156 1,160 1,272 1,386 1,419                              |
|                                                                                                                      |                                                                      |                                                                                 |                                                                |                                                                                         |                                                                                                                    |                                                                                            |                                                                       |                                                                                                   |                                                                                                |                                                                            |                                                                                  |                                                                                                            |

|                                                                                                        | Est                                                                                            | ate and g                                                | ift taxes                                                                                       |                                                                                                | Custom du                                                        | ıties                                                                                         |                                                                                         | Mis                                                                      | cellaneous          | receipts                                                          |                                                                                             |
|--------------------------------------------------------------------------------------------------------|------------------------------------------------------------------------------------------------|----------------------------------------------------------|-------------------------------------------------------------------------------------------------|------------------------------------------------------------------------------------------------|------------------------------------------------------------------|-----------------------------------------------------------------------------------------------|-----------------------------------------------------------------------------------------|--------------------------------------------------------------------------|---------------------|-------------------------------------------------------------------|---------------------------------------------------------------------------------------------|
| Fiscal year<br>or month                                                                                | Gross                                                                                          | Refunds                                                  | Net<br>total                                                                                    | Grosa                                                                                          | Refunds                                                          | Net<br>total                                                                                  | Deposits of<br>earnings by<br>Federal<br>Reserve<br>banks                               | Gross                                                                    | All oth             | Net<br>total                                                      | Net total<br>miscel-<br>laneous<br>receipts                                                 |
| 1960. 1961. 1962. 1963. 1964. 1965. 1966. 1967. 1968. 1969p.                                           | 1,626<br>1,916<br>2,035<br>2,187<br>2,416<br>2,746<br>3,094<br>3,014<br>3,082<br>3,517<br>n.a. | 20<br>20<br>19<br>20<br>23<br>29<br>28<br>36<br>31<br>39 | 1,606<br>1,896<br>2,016<br>2,167<br>2,394<br>2,716<br>3,066<br>2,978<br>3,051<br>3,478<br>3,500 | 1,123<br>1,008<br>1,171<br>1,241<br>1,284<br>1,478<br>1,811<br>1,972<br>2,113<br>2,388<br>n.a. | 18<br>25<br>29<br>35<br>32<br>35<br>45<br>71<br>75<br>68<br>n.a. | 1,105<br>982<br>1,142<br>1,205<br>1,252<br>1,442<br>1,767<br>1,901<br>2,038<br>2,319<br>2,200 | 1,093<br>788<br>718<br>828<br>947<br>1,372<br>1,713<br>1,805<br>2,091<br>2,662<br>2,900 | 97<br>133<br>126<br>195<br>139<br>225<br>163<br>303<br>401<br>330<br>217 | 2 2 1 1 3 * * * * * | 94<br>131<br>125<br>194<br>138<br>222<br>162<br>303<br>400<br>330 | 1,187<br>919<br>843<br>1,023<br>1,084<br>1,594<br>1,875<br>2,108<br>2,491<br>2,991<br>3,117 |
| 1968-July August September October November December 1969-January February March April May June p July | 235<br>232<br>232<br>245<br>234<br>260<br>280<br>232<br>310<br>634<br>314<br>308<br>224        | 333444 32334 3 3                                         | 232<br>229<br>229<br>242<br>229<br>256<br>277<br>230<br>308<br>631<br>310<br>306                | 210<br>217<br>210<br>217<br>194<br>200<br>125<br>150<br>204<br>228<br>217<br>215               | 575585 76644 54                                                  | 205<br>210<br>205<br>212<br>186<br>195<br>119<br>144<br>197<br>224<br>213<br>210              | 204<br>214<br>219<br>210<br>218<br>220<br>223<br>225<br>209<br>242<br>229<br>249<br>245 | -30r<br>26<br>28<br>-3<br>48<br>64<br>-29<br>-8<br>28<br>29<br>8<br>174  | 於                   | -30r<br>26<br>28<br>-3<br>48<br>64<br>-29<br>-8<br>28<br>29<br>8  | 175r<br>242<br>247<br>207<br>266<br>284<br>194<br>217<br>237<br>271<br>237<br>422<br>328    |