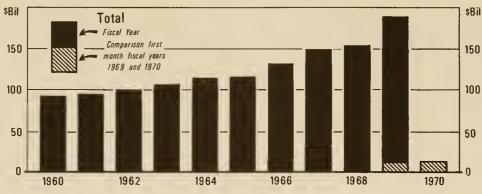

213<br>210              | 204<br>214<br>219<br>210<br>218<br>220<br>223<br>225<br>209<br>242<br>229<br>249<br>245 | -30r<br>26<br>28<br>-3<br>48<br>64<br>-29<br>-8<br>28<br>29<br>8<br>174  | 於                   | -30r<br>26<br>28<br>-3<br>48<br>64<br>-29<br>-8<br>28<br>29<br>8  | 175r<br>242<br>247<br>207<br>266<br>284<br>194<br>217<br>237<br>271<br>237<br>422<br>328    |

Source: Beginning fiscal 1967 actual figures are from the monthly statement of receipts and expenditures of the Government. Data for prior years were derived on basis of the unified budget concepts adopted January 1968. Estimates are from those presented to House Ways and Means

Committee on May 20, 1969. r Revised. \* Less than \$500,000. p Preliminary. n.a. Not available.

### **BUDGET RECEIPTS BY PRINCIPAL SOURCES**





Source Monthly Statement of Receipts and Expenditures of the U.S. Government. For actual amounts see preceding Table FF0-2  $\mathcal L$  Includes estate and gift taxes, custom duties, and miscellaneous receipts.

### \_ FEDERAL FISCAL OPERATIONS\_

### Table FFO-3. - Budget Outlays by Agencies

(In millions of dollars)

|                                                                                                                                                                        |                                                                                                                                       |                                                                                           | Executive