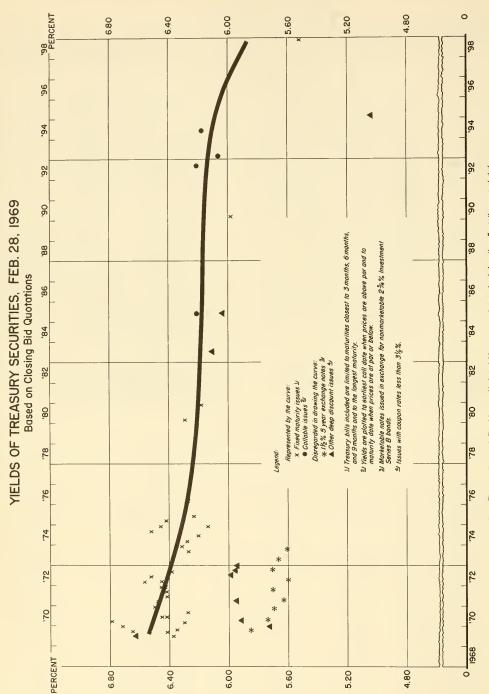

|

Beginning April 1953, prices are closing bid quotations in the over-the-counter merket. Prices for prior dates are the mean of closing bid and ask quotations. "When issued" prices are included in the history beginning October 1941. Dates of highs and lows in case of recurrences are the latest dates.

<sup>2</sup> On callable issues market convention treats the yields to earliest call date as more significant when an issue is selling above per, and to maturity when it is selling at par r below.

3 Included in the average yield of long-term taxable Treasury bonds as shown under "Average Yields of Long-Term Bonds."



Note: The smooth curve is fitted by eye. Market yields on caupon issues due in less than 3 manths are excluded.

Table 1. - Average Yields of Treasury and Corporate Bonds by Periods

|                                                         |                                                                                                                             | _                                                            |                                                              |