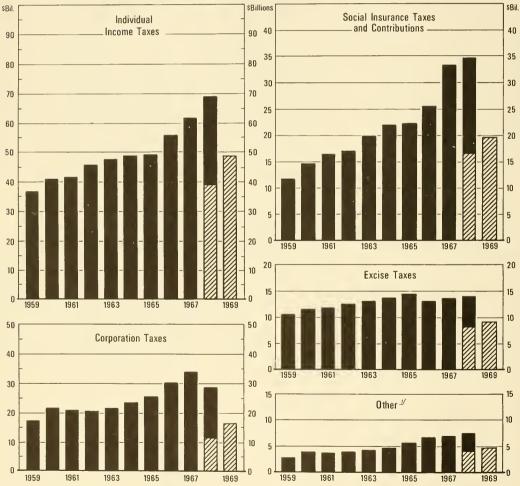

# Table 2. - Budget Receipts by Principal Sources

(In millions of dollars)

| -                                                                                                              |                                                                                                                       |                                                                                                                    |                                                                                                            |                                                                                                   | Income                                                                                                     | e taxes                                                                                                    |                                                                                |                                                                                                            |                                                                                                                         |
|----------------------------------------------------------------------------------------------------------------|-----------------------------------------------------------------------------------------------------------------------|--------------------------------------------------------------------------------------------------------------------|------------------------------------------------------------------------------------------------------------|---------------------------------------------------------------------------------------------------|------------------------------------------------------------------------------------------------------------|------------------------------------------------------------------------------------------------------------|--------------------------------------------------------------------------------|------------------------------------------------------------------------------------------------------------|-------------------------------------------------------------------------------------------------------------------------|
| Fiscal year                                                                                                    | Net                                                                                                                   |                                                                                                                    | Indivi                                                                                                     | dual                                                                                              |                                                                                                            |                                                                                                            | Corporation                                                                    | 1                                                                                                          | Net total                                                                                                               |
| or month                                                                                                       | budget<br>receipts                                                                                                    | Withheld                                                                                                           | Other                                                                                                      | Refunds                                                                                           | Net<br>total                                                                                               | Gross                                                                                                      | Refunds                                                                        | Net<br>total                                                                                               | income<br>taxes                                                                                                         |
| 1960. 1961. 1962. 1963. 1963. 1964. 1965. 1966. 1966. 1967. 1968. 1969 (Est.)                                  | 92,470<br>94,378<br>99,657<br>106,572<br>112,669<br>116,813<br>130,864<br>149,562<br>153,676<br>186,092<br>198,686    | 31,675<br>32,978<br>36,246<br>38,719<br>39,259<br>36,840<br>42,811<br>50,521<br>57,301<br>70,600<br>79,800         | 13,271<br>13,175<br>14,403<br>14,269<br>15,331<br>16,820<br>18,486<br>18,850<br>20,951<br>24,300<br>23,400 | 4,230<br>4,815<br>5,079<br>5,400<br>5,893<br>4,869<br>5,851<br>7,845<br>9,527<br>10,500<br>12,800 | 40,715<br>41,338<br>45,571<br>47,588<br>48,697<br>48,792<br>55,446<br>61,526<br>68,726<br>84,400<br>90,400 | 22,179<br>21,765<br>21,296<br>22,336<br>24,301<br>26,131<br>30,834<br>34,918<br>29,897<br>39,400<br>39,200 | 685<br>810<br>773<br>757<br>808<br>670<br>761<br>946<br>1,232<br>1,300         | 21,494<br>20,954<br>20,523<br>21,579<br>23,493<br>25,461<br>30,073<br>33,971<br>28,665<br>38,100<br>37,900 | 62,209<br>62,293<br>66,094<br>69,167<br>72,189<br>74,253<br>85,519<br>95,497<br>97,390<br>122,500<br>128,300            |
| Pebruary. February. March. April. May. June July August. September. October. November. December. 1969-January. | 12,184r<br>12,087<br>11,870<br>19,045<br>11,711<br>19,539<br>11,732<br>13,129<br>18,775<br>10,687<br>12,738<br>15,820 | 4,348r<br>5,801<br>5,508<br>4,045<br>5,566<br>4,837<br>4,560<br>6,200<br>5,565<br>4,981<br>6,339<br>6,068<br>5,113 | 3,800<br>1,100<br>697<br>7,687<br>539<br>2,978<br>605<br>272<br>3,682<br>378<br>202<br>376<br>5,184        | 42r<br>1,274<br>2,803<br>2,344<br>2,300<br>208<br>151<br>112<br>48<br>60<br>58<br>46<br>75        | 8,106r<br>5,627<br>3,401<br>9,388<br>3,805<br>7,608<br>5,013<br>6,360<br>9,199<br>6,483<br>6,397<br>10,222 | 940<br>650<br>4,439<br>4,339<br>763<br>7,449<br>2,259<br>654<br>5,133<br>1,496<br>679<br>5,273<br>1,665    | 177r<br>108<br>42<br>97<br>113<br>119<br>84<br>116<br>133<br>218<br>120<br>114 | 764r<br>543<br>4,397<br>4,242<br>650<br>7,300<br>2,175<br>538<br>5,000<br>1,278<br>559<br>5,159            | 8,870r<br>6,170<br>7,798<br>13,630<br>4,456<br>14,908<br>7,188<br>6,898<br>14,199<br>6,577<br>7,042<br>11,556<br>11,826 |
| Fiscal 1969 to date                                                                                            | 98,726                                                                                                                | 38,825                                                                                                             | 10,698                                                                                                     | 550                                                                                               | 48,973                                                                                                     | 17,159                                                                                                     | 847                                                                            | 16,313                                                                                                     | 65,286                                                                                                                  |

|                                                                                              |                                                                                                                                                                                                                 |                                       |                                                                                                  | Social inst                                                 | urance tax                            | ces and contribut                                           | ions                                                                                             |                                                                               |                  |                                                                                        |
|----------------------------------------------------------------------------------------------|-----------------------------------------------------------------------------------------------------------------------------------------------------------------------------------------------------------------|---------------------------------------|--------------------------------------------------------------------------------------------------|-------------------------------------------------------------|---------------------------------------|-------------------------------------------------------------|--------------------------------------------------------------------------------------------------|-------------------------------------------------------------------------------|------------------|----------------------------------------------------------------------------------------|
|                                                                                              |                                                                                                                                                                                                                 |                                       | Employmen'                                                                                       | t taxes and co                                              | ontributio                            | ns                                                          |                                                                                                  |                                                                               |                  |                                                                                        |
| Fiscal year<br>or month                                                                      | 01d-sge, disability, an hospital insurance  Gross Refunds total  10,731 89 10,641 12,204 96 12,109 12,412 14/2 12,271 14,314 139 14,175 16,532 166 16,336 16,915 192 16,723 20,206 228 19,978 27,328 282 27,428 |                                       | Railroad                                                                                         | retiremen                                                   | nt accounts                           | Net total                                                   | Uner                                                                                             | mployment :                                                                   | insurance        |                                                                                        |
|                                                                                              | Gross                                                                                                                                                                                                           | Refunds                               | Net<br>total                                                                                     | Gross                                                       | Refunds                               | Net<br>total                                                | 100 00012                                                                                        | Gross                                                                         | Refunds          | Net<br>total                                                                           |
| 1960.<br>1961.<br>1962.<br>1963.<br>1964.<br>1965.<br>1965.<br>1967.<br>1968.<br>1969 (Est.) | 12,204<br>12,412<br>14,314<br>16,532<br>16,915<br>20,206                                                                                                                                                        | 96<br>142<br>139<br>166<br>192<br>228 | 10,641<br>12,109<br>12,271<br>14,175<br>16,366<br>16,723<br>19,978<br>27,046<br>28,409<br>33,959 | 607<br>571<br>564<br>572<br>594<br>636<br>684<br>777<br>815 | * * * * * * * * * * * * * * * * * * * | 607<br>571<br>564<br>572<br>593<br>636<br>683<br>776<br>814 | 11,248<br>12,679<br>12,835<br>14,746<br>16,959<br>17,359<br>20,662<br>27,823<br>29,224<br>34,842 | 2,670<br>2,905<br>3,342<br>4,115<br>4,049<br>3,826<br>3,783<br>3,665<br>3,351 | 235348666 6      | 2,667<br>2,902<br>3,337<br>4,112<br>4,045<br>3,819<br>3,777<br>3,659<br>3,346<br>3,300 |
| 1970 (Est.)                                                                                  | 39,233                                                                                                                                                                                                          | 290                                   | 38,943                                                                                           | 920                                                         | -                                     | 920                                                         | 39,863                                                                                           | 3,581                                                                         | 6                | 3,575                                                                                  |
| 1968-January<br>February<br>March<br>April<br>May<br>June                                    | 1,500<br>3,225<br>1,955<br>3,096<br>4,007<br>2,474                                                                                                                                                              | 263                                   | 1,237<br>3,225<br>1,955<br>3,096<br>4,007<br>2,474                                               | 12<br>103<br>93<br>15<br>145<br>79                          | 於<br>發<br>發<br>發                      | 12<br>103<br>93<br>14<br>145<br>79                          | 1,249<br>3,328<br>2,048<br>3,110<br>4,153<br>2,553                                               | 119<br>807<br>51<br>149<br>843<br>45                                          | *<br>*<br>1<br>1 | 119<br>807<br>50<br>148<br>843<br>44                                                   |
| July August September October Rovember December.                                             | 2,085<br>3,577<br>2,306<br>1,927<br>2,981<br>1,793                                                                                                                                                              | -                                     | 2,085<br>3,577<br>2,306<br>1,927<br>2,981<br>1,793                                               | 8<br>87<br>77<br>18<br>145<br>72                            | * *                                   | 8<br>87<br>77<br>18<br>145<br>72                            | 2,093<br>3,664<br>2,383<br>1,944<br>3,126<br>1,865                                               | 115<br>618<br>56<br>108<br>346                                                | *<br>*<br>*<br>1 | 114<br>618<br>55<br>108<br>346<br>49                                                   |
| 1969-January                                                                                 | 2,080                                                                                                                                                                                                           | 293                                   | 1,787                                                                                            | 11                                                          | *                                     | 11                                                          | 1,798                                                                                            | 160                                                                           | *                | 159                                                                                    |
| Fiscal 1969 to date                                                                          | 16,749                                                                                                                                                                                                          | 293                                   | 16,456                                                                                           | 418                                                         | #                                     | 418                                                         | 16,874                                                                                           | 1,452                                                                         | 3                | 1,449                                                                                  |

# FEDERAL FISCAL OPERATIONS

Table 2. - Budget Receipts by Principal Sources - (Continued)

(In millions of dellars)

|                                                                                                     | Social in                                                      | nsurance ta                                                              | xes and conf                                                   | tributions-(                                                                            | continued)                                                                                                 |                                                                                                      |                                                                 |                                                                                                     | Excise ta                                                                                       | voc                                                                       |                                                                                        |                                                                                                            |
|-----------------------------------------------------------------------------------------------------|----------------------------------------------------------------|--------------------------------------------------------------------------|----------------------------------------------------------------|-----------------------------------------------------------------------------------------|------------------------------------------------------------------------------------------------------------|------------------------------------------------------------------------------------------------------|-----------------------------------------------------------------|-----------------------------------------------------------------------------------------------------|-------------------------------------------------------------------------------------------------|---------------------------------------------------------------------------|----------------------------------------------------------------------------------------|------------------------------------------------------------------------------------------------------------|
|                                                                                                     |                                                                |                                                                          | ns for other                                                   |                                                                                         | Net total                                                                                                  | Misre                                                                                                | llaneous e                                                      | xcise taxes                                                                                         |                                                                                                 | ghway tru                                                                 | st fund                                                                                |                                                                                                            |
| Fiscal year<br>or month                                                                             | Federal<br>Supple-<br>mental<br>Medical<br>Insurance           | Federal<br>employees<br>retirement                                       | Other<br>employees<br>retirement                               | Total                                                                                   | social<br>insurance<br>taxes and<br>contri-<br>butions                                                     | Gross                                                                                                | Refunds                                                         | Net<br>total                                                                                        | Gross                                                                                           | Refunds                                                                   | Net<br>total                                                                           | Net total<br>excise<br>taxes                                                                               |
| 1960<br>1961<br>1962<br>1963<br>1963<br>1964<br>1965<br>1966<br>1967<br>1967<br>1968<br>1969 (Est.) | 647<br>698<br>905<br>917                                       | 756 843 861 931 991 1,063 1,109 1,200 1,332 1,439 1,490                  | 10<br>12<br>12<br>13<br>15<br>16<br>18<br>19<br>20<br>22<br>24 | 767<br>855<br>873<br>944<br>1,006<br>1,079<br>1,127<br>1,865<br>2,051<br>2,366<br>2,431 | 14,682<br>16,437<br>17,045<br>19,802<br>22,010<br>22,256<br>25,565<br>33,347<br>34,620<br>40,508<br>45,869 | 9,222<br>9,141<br>9,672<br>10,005<br>10,304<br>11,011<br>9,362<br>9,461<br>9,827<br>10,457<br>10,871 | 85<br>78<br>87<br>89<br>93<br>99<br>217<br>183<br>127           | 9,137<br>9,063<br>9,585<br>9,915<br>10,211<br>10,911<br>9,145<br>9,278<br>9,700<br>10,325<br>10,737 | 2,642<br>2,923<br>3,080<br>3,405<br>3,646<br>3,782<br>4,037<br>4,652<br>4,493<br>4,698<br>5,153 | 103<br>126<br>131<br>126<br>127<br>123<br>120<br>212<br>114<br>223<br>190 | 2,53°<br>2,798<br>2,949<br>3,279<br>3,659<br>3,917<br>4,441<br>4,379<br>4,475<br>4,963 | 11,676<br>11,860<br>12,534<br>13,194<br>13,791<br>14,570<br>13,062<br>13,719<br>14,079<br>14,200<br>15,700 |
| 1968-January February March April May June July August September October November December          | 58<br>51<br>51<br>81<br>66<br>76<br>77<br>69<br>79<br>79<br>70 | 139r<br>96<br>105<br>111<br>112<br>129<br>124<br>97<br>133<br>122<br>116 | 2 2 2 2 2 1 3 2 2 3 2 2 2 2 2 2 2 2 2 2                        | 199r<br>149<br>158<br>195<br>180<br>206<br>204<br>167<br>213<br>204<br>187<br>204       | 1,567r<br>4,283<br>2,256<br>3,453<br>5,175<br>2,803<br>7,411<br>4,449<br>2,651<br>2,256<br>3,659<br>2,118  | 827<br>652<br>851<br>863<br>901<br>840<br>1,067<br>695<br>862<br>882<br>957<br>1,044                 | 12r<br>36<br>-18<br>10<br>9<br>12<br>10<br>9<br>12<br>14<br>-17 | 814r<br>616<br>869<br>853<br>892<br>828<br>1,056<br>686<br>851<br>868<br>974                        | 366<br>428<br>311<br>348<br>420<br>368<br>392<br>491<br>372<br>354<br>411<br>380                | -24<br>15<br>100<br>3<br>15<br>-<br>2<br>-<br>31                          | 366<br>452<br>296<br>248<br>417<br>353<br>392<br>489<br>372<br>354<br>380<br>380       | 1,180r<br>1,068<br>1,165<br>1,101<br>1,309<br>1,181<br>1,448<br>1,175<br>1,223<br>1,222<br>1,354<br>1,412  |
| 1969-January  Fiscal 1969 to date                                                                   | 80<br>529                                                      | 136<br>855                                                               | 2                                                              | 218                                                                                     | 2,176<br>19,720                                                                                            | 900<br>6,408                                                                                         | 13<br>53                                                        | 887<br>6,355                                                                                        | 366<br>2,766                                                                                    | 33                                                                        | 366<br>2,733                                                                           | 1,254<br>9,088                                                                                             |

| •                                                                                               | Est                                                                                             | ate and g                                                 | ift taxes                                                                                       |                                                                                                 | Custom d                                           | uties                                                                                         |                                                                                         | Mis                                                                             | cellaneous      | s receipts                                                                      |                                                                                             |
|-------------------------------------------------------------------------------------------------|-------------------------------------------------------------------------------------------------|-----------------------------------------------------------|-------------------------------------------------------------------------------------------------|-------------------------------------------------------------------------------------------------|----------------------------------------------------|-----------------------------------------------------------------------------------------------|-----------------------------------------------------------------------------------------|---------------------------------------------------------------------------------|-----------------|---------------------------------------------------------------------------------|---------------------------------------------------------------------------------------------|
| Fiscal year or month                                                                            | Gross                                                                                           | Refunds                                                   | Net<br>total                                                                                    | Gross                                                                                           | Refunds                                            | Net<br>total                                                                                  | Deposits of<br>earnings by<br>Federal<br>Reserve<br>banks                               | Gross                                                                           | All oth         | Net<br>total                                                                    | Net total<br>miscel-<br>laneous<br>receipts                                                 |
| 1960                                                                                            | 1,626<br>1,916<br>2,035<br>2,187<br>2,416<br>2,746<br>3,094<br>3,014<br>3,082<br>3,240<br>3,440 | 20<br>20<br>19<br>20<br>23<br>29<br>28<br>36<br>31<br>40  | 1,606<br>1,896<br>2,016<br>2,167<br>2,394<br>2,716<br>3,066<br>2,978<br>3,051<br>3,200<br>3,400 | 1,123<br>1,008<br>1,171<br>1,241<br>1,284<br>1,478<br>1,811<br>1,972<br>2,113<br>2,375<br>2,375 | 18<br>25<br>29<br>35<br>32<br>35<br>45<br>71<br>75 | 1,105<br>982<br>1,142<br>1,205<br>1,252<br>1,442<br>1,767<br>1,901<br>2,038<br>2,300<br>2,300 | 1,093<br>788<br>718<br>828<br>947<br>1,372<br>1,713<br>1,805<br>2,091<br>2,588<br>2,900 | 101<br>124<br>109<br>208<br>148<br>206<br>173<br>315<br>407<br>196<br>217       | 2 1 1 1 3 * * * | 99<br>122<br>108<br>208<br>147<br>203<br>172<br>315<br>407<br>196<br>217        | 1,193<br>910<br>826<br>1,036<br>1,033<br>1,576<br>1,885<br>2,120<br>2,498<br>2,734<br>3,117 |
| 1968-January. February. March April May June. July. August September October November December. | 238<br>204<br>235<br>450<br>363<br>242<br>235<br>232<br>245<br>234<br>260<br>280                | 1<br>5<br>-1<br>3<br>2<br>3<br>3<br>3<br>3<br>4<br>4<br>4 | 237<br>199<br>236<br>447<br>360<br>239<br>232<br>229<br>242<br>229<br>242<br>229<br>256         | 181<br>168<br>168<br>191<br>199<br>183<br>210<br>217<br>210<br>217<br>194<br>200                | 537577 575585 7                                    | 176 155 161 185 191 176 205 210 205 212 186 195                                               | 180<br>182<br>175<br>201<br>191<br>205<br>204<br>214<br>219<br>210<br>218<br>220<br>223 | -26r<br>29<br>78<br>28<br>28<br>27<br>44<br>-46<br>49<br>-32<br>49<br>64<br>-29 | ***             | -26r<br>29<br>78<br>28<br>28<br>27<br>44<br>-46<br>49<br>-32<br>49<br>64<br>-29 | 154#<br>211<br>253<br>229<br>220<br>232<br>248<br>168<br>268<br>178<br>267<br>284           |
| Fiscal 1969 to date                                                                             | 1,718                                                                                           | 24                                                        | 1,694                                                                                           | 1,374                                                                                           | 42                                                 | 1,331                                                                                         | 1,509                                                                                   | 98                                                                              | ×               | 98                                                                              | 1,607                                                                                       |