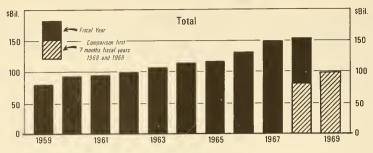

# FEDERAL FISCAL OPERATIONS\_

Table 1. - Summary of Fiscal Operations

(In millions of dollars)

|                                                                                                  |                                                                                                                                 | Budget re                                                                                                                       | celpts, expe                                                                                                      | nditures and                                                                                                     | lending                                                                                                 | dollars)                                                                                            |                                                                                                                         | Masne                                                                                                               | of financin                                                                                  | g pot to                                                                                      | onanat :                                                                              | (a)                                                                                                                                   |
|--------------------------------------------------------------------------------------------------|---------------------------------------------------------------------------------------------------------------------------------|---------------------------------------------------------------------------------------------------------------------------------|-------------------------------------------------------------------------------------------------------------------|------------------------------------------------------------------------------------------------------------------|---------------------------------------------------------------------------------------------------------|-----------------------------------------------------------------------------------------------------|-------------------------------------------------------------------------------------------------------------------------|---------------------------------------------------------------------------------------------------------------------|----------------------------------------------------------------------------------------------|-----------------------------------------------------------------------------------------------|---------------------------------------------------------------------------------------|---------------------------------------------------------------------------------------------------------------------------------------|
|                                                                                                  | Receipt                                                                                                                         | -expenditure                                                                                                                    | account                                                                                                           | 1                                                                                                                | oan account                                                                                             | 1/                                                                                                  |                                                                                                                         |                                                                                                                     | from the p                                                                                   |                                                                                               |                                                                                       |                                                                                                                                       |
| Fiscal year<br>or month                                                                          | Net<br>receipts<br>2/                                                                                                           | Net<br>expend-<br>itures<br>2/                                                                                                  | Surplus or<br>deficit(-)<br>(1)-(2)                                                                               | Loan<br>disburse-<br>ments                                                                                       | Loan<br>repay-<br>ments                                                                                 | Net<br>lending<br>3/<br>-(4)+(5)                                                                    | Budget<br>surplus or<br>deficit(-)                                                                                      | Public debt<br>securities                                                                                           | Agency<br>sacurities                                                                         | Invest-<br>ments of<br>Govern-<br>ment ac-<br>counts 5/                                       | Spe-<br>cial<br>notes                                                                 | Total bor-<br>rowings from<br>the public<br>(8)+(9)<br>-(10)-(11)                                                                     |
|                                                                                                  | (1)                                                                                                                             | (2)                                                                                                                             | (3)                                                                                                               | (4)                                                                                                              | (5)                                                                                                     | (6)                                                                                                 | (7)                                                                                                                     | (8)                                                                                                                 | (9)                                                                                          | (10)                                                                                          | (11)                                                                                  | (12)                                                                                                                                  |
| 1960. 1961. 1962. 1963. 1964. 1965. 1966. 1967. 1968. 1969 (Est.) 1970 (Est.).                   | 92,470<br>94,378<br>99,657<br>106,572<br>112,669<br>116,813<br>130,864<br>149,562<br>153,676<br>186,092                         | 90,348<br>96,604<br>104,480<br>111,459<br>118,041<br>117,182<br>130,822<br>153,299<br>172,806<br>182,315<br>174,356             | 2,122<br>-2,226<br>-4,823<br>-4,887<br>-5,372<br>-369<br>42<br>-3,736<br>-19,130<br>3,777<br>4,330                | 8,310<br>7,869<br>9,621<br>9,646<br>10,237<br>10,911<br>14,628<br>17,676<br>20,364<br>12,478<br>8,113            | 6,427<br>6,671<br>7,271<br>9,791<br>9,693<br>9,662<br>10,796<br>12,623<br>14,307<br>11,092<br>7,197     | -1,882<br>-1,198<br>-2,351<br>145<br>-545<br>-1,249<br>-3,832<br>-5,053<br>-6,057<br>-1,386<br>-910 | 240<br>-3,424<br>-7,174<br>-4,742<br>-5,916<br>-1,618<br>-3,790<br>-8,790<br>-25,187<br>2,391<br>3,414                  | 1,625r<br>2,640r<br>9,230r<br>7,659r<br>5,853r<br>5,561r<br>2,633r<br>6,314r<br>21,357r<br>3,670<br>7,206           | 1,729<br>-292<br>1,450<br>196<br>508<br>704<br>4,042<br>5,079<br>5,944<br>-9,444<br>-883     | 918<br>605<br>624<br>1,428<br>2,864<br>2,331<br>3,243<br>9,036<br>5,320<br>9,436<br>10,323    | 259<br>316<br>284<br>339<br>405<br>-126<br>354<br>-482<br>-1,119<br>-1,209            | 2,177r<br>1,427r<br>9,772r<br>6,088r<br>3,093r<br>4,060r<br>3,077r<br>2,838r<br>23,100r                                               |
| 1968-January. February March. April. May June July. August. September Octobar November December. | 12,184r<br>12,087<br>11,870<br>19,045<br>11,711<br>19,539<br>11,732<br>13,129<br>18,775<br>10,687<br>12,738<br>15,820<br>15,845 | 14,887r<br>13,695<br>14,311<br>15,199<br>15,385<br>14,374<br>13,986<br>16,092<br>16,049<br>16,524<br>15,070<br>14,465<br>15,798 | -2,703r<br>-1,608<br>-2,442<br>3,847<br>-3,674<br>5,165<br>-2,254<br>-2,963<br>2,726<br>-5,837<br>-2,332<br>1,355 | 1,962r<br>1,718<br>1,867<br>1,611<br>1,970<br>2,422<br>1,230<br>1,231<br>1,253<br>1,526<br>1,514<br>1,577<br>633 | 1,300r<br>1,030<br>1,256<br>1,132<br>1,114<br>2,109<br>918<br>1,042<br>1,047<br>1,240<br>1,459<br>1,649 | -662r<br>-688<br>-611<br>-479<br>-856<br>-313<br>-189<br>-207<br>-286<br>-55<br>71                  | -3,365r<br>-2,296<br>-3,053<br>3,368<br>-4,529<br>4,852<br>-2,564<br>-3,153<br>2,518<br>-6,122<br>-2,387<br>1,427<br>84 | 1,596<br>5,296<br>-2,083<br>-2,489<br>5,310<br>-4,716r<br>3,500r<br>3,278<br>387<br>2,451<br>-331<br>1,166<br>1,383 | 1,560r<br>100<br>287<br>1,357<br>120<br>894<br>75<br>1,369<br>-5,789<br>292<br>-80<br>-5,203 | -928r<br>1,531<br>-426<br>518<br>2,649<br>335<br>-472<br>1,823<br>-874<br>-375<br>439<br>-266 | -14<br>-220<br>-20<br>-19<br>-5<br>-405<br>-12<br>-15<br>-7<br>-165<br>-185<br>-1,000 | -4,000<br>4,099 r<br>4,085<br>-1,350<br>-1,631<br>2,786<br>-3,752 r<br>4,059 r<br>2,839<br>-4,528<br>3,125<br>-686<br>-3,586<br>1,626 |
| Fiscal 1969 to date.                                                                             | 98,726                                                                                                                          | 107,984                                                                                                                         | -9,258                                                                                                            | 8,964                                                                                                            | 8,024                                                                                                   | -939                                                                                                | -10,198                                                                                                                 | 11,834                                                                                                              | -9,369                                                                                       | 999                                                                                           | -1,384                                                                                | 2,850                                                                                                                                 |