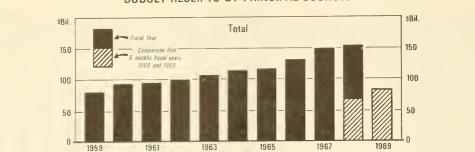

### \_FEDERAL FISCAL OPERATIONS\_

### Table 1. - Summary of Fiscal Operations

|                                                                                    |                                                                                                                    | (In millions of dollars)                                                                                            |                                                                                                    |                                                                                                       |                                                                                            |                                                                                                     |                                                                                                        |                                                                                                  |                                                                                          |                                                                                            |                                                                                 |                                                                                                     |  |  |
|------------------------------------------------------------------------------------|--------------------------------------------------------------------------------------------------------------------|---------------------------------------------------------------------------------------------------------------------|----------------------------------------------------------------------------------------------------|-------------------------------------------------------------------------------------------------------|--------------------------------------------------------------------------------------------|-----------------------------------------------------------------------------------------------------|--------------------------------------------------------------------------------------------------------|--------------------------------------------------------------------------------------------------|------------------------------------------------------------------------------------------|--------------------------------------------------------------------------------------------|---------------------------------------------------------------------------------|-----------------------------------------------------------------------------------------------------|--|--|
|                                                                                    |                                                                                                                    | Budget re                                                                                                           | ceipts, expe                                                                                       | nditures and                                                                                          | lending                                                                                    |                                                                                                     |                                                                                                        | Means                                                                                            | of financin                                                                              | g - net tr                                                                                 | ansacti                                                                         | ons                                                                                                 |  |  |
|                                                                                    | Receipt                                                                                                            | -expenditure                                                                                                        | account                                                                                            | 1                                                                                                     | oan account                                                                                | 1/                                                                                                  |                                                                                                        | Borrowings                                                                                       | from the p                                                                               | ublic - Fe                                                                                 | deral s                                                                         | ecuritites                                                                                          |  |  |
| Fiscal year<br>or month                                                            | Net<br>receipts<br><u>2</u> /                                                                                      | Net<br>expend-<br>itures<br><u>3</u> /                                                                              | Surplus or<br>deficit(-)<br>(1)-(2)                                                                | Loan<br>disburse-<br>ments                                                                            | Loan<br>repay-<br>ments                                                                    | Net<br>lending<br>3/<br>-(4)+(5)                                                                    | Budget<br>surplus or<br>deficit(-)<br>(3)+(6)                                                          | Public debt<br>securities<br>4/                                                                  | Agency<br>securities                                                                     | Govern-<br>ment ac-<br>counts <u>5</u> /                                                   | Spe-<br>cial<br>notes<br><u>6</u> /                                             | Total bor-<br>rowings from<br>the public<br>(8)+(9)<br>-(10)-(11)                                   |  |  |
|                                                                                    | (1)                                                                                                                | (2)                                                                                                                 | (3)                                                                                                | (4)                                                                                                   | (5)                                                                                        | (6)                                                                                                 | (7)                                                                                                    | (8)                                                                                              | (9)                                                                                      | (10)                                                                                       | (11)                                                                            | (12)                                                                                                |  |  |
| 1960                                                                               | 92.470<br>94,378<br>99,657<br>106.572<br>112.669<br>116.813<br>130.864<br>149.562<br>153,676<br>185,092<br>198,686 | 90.348<br>96.604<br>104.480<br>111.459<br>118.041<br>117.182<br>130.822<br>153.299<br>172.806<br>182,315<br>194.356 | 2.122<br>-2.226<br>-4.823<br>-4.887<br>-5.372<br>-369<br>42<br>-3.736<br>-19,130<br>3,777<br>+,330 | 8.310<br>7,869<br>9,621<br>9,646<br>10,237<br>10,911<br>14,628<br>17,676<br>20,364<br>12,478<br>8,113 | 6,427<br>6,671<br>7,271<br>9,693<br>9,662<br>10,796<br>12,623<br>14,307<br>11,092<br>7,197 | -1,882<br>-1,198<br>-2,351<br>145<br>-545<br>-1,249<br>-3,832<br>-5,053<br>-6,057<br>-1,386<br>-910 | 240<br>-3,424<br>-7,174<br>-4,742<br>-5,916<br>-1,618<br>-3,790<br>-8,790<br>-25,187<br>2,391<br>3,+14 | 1,589<br>2,678<br>9,191<br>7,691<br>5,849<br>5,538<br>2,636<br>6,330<br>21,352<br>3,670<br>7,206 | 1,729<br>-292<br>1,450<br>196<br>508<br>704<br>4,042<br>5,079<br>5,944<br>-9,444<br>-883 | 918<br>605<br>624<br>1,428<br>2,864<br>2,331<br>3,243<br>9,036<br>5,320<br>9,436<br>10,323 | 259<br>316<br>284<br>339<br>405<br>-126<br>354<br>-482<br>-1,119<br>-1,209<br>- | 2,142<br>1,465<br>9,734<br>6,120<br>3,089<br>4,037<br>3,080<br>2,854<br>23,095<br>-14,000<br>-4,000 |  |  |
| 1967-December                                                                      | 12,378r                                                                                                            | 13,103                                                                                                              | -724                                                                                               | 1,833                                                                                                 | 1,549                                                                                      | -284                                                                                                | -1,008                                                                                                 | -427                                                                                             | 1,329r                                                                                   | 276r                                                                                       | -45                                                                             | 671r                                                                                                |  |  |
| 1968-January.<br>February.<br>March.<br>April.<br>May.<br>June.<br>July.           | 12,220<br>12,087<br>11,870<br>19,045<br>11,711<br>19,539<br>11,732r                                                | 14,864<br>13,695<br>14,311<br>15,199<br>15,385<br>14,374<br>13,986r                                                 | -2,644<br>-1,608<br>-2,442<br>3,847<br>-3,674<br>5,165<br>-2,254                                   | 1,890<br>1.718<br>1.867<br>1.611<br>1.970<br>2,422<br>1,230                                           | 1,301<br>1,030<br>1,256<br>1,132<br>1,114<br>2,109<br>918                                  | -589<br>-688<br>-611<br>-479<br>-856<br>-313<br>-313                                                | -3,233<br>-2,296<br>-3,053<br>3,368<br>-4,529<br>4,852<br>-2,564                                       | 1,596<br>5,296<br>-2,083<br>-2,489<br>5,310<br>-4,761<br>3,545                                   | 1,534r<br>100<br>287<br>1,357<br>120<br>894<br>75r                                       | -927<br>1,531<br>~426<br>518<br>2.649<br>335<br>-472                                       | -14<br>-220<br>-20<br>-19<br>-5<br>-405<br>-12                                  | 4,071r<br>4,085<br>-1,350<br>-1,631<br>2,786<br>-3,797<br>4,104r                                    |  |  |
| August.<br>September<br>October.<br>November.<br>December.<br>Fiscal 1969 to date. | 13,129r<br>18,775r<br>10,687r<br>12,738r<br>15,820<br>82,881                                                       | 16,092r<br>16,049r<br>16,524r<br>15,070r<br>14,465<br>92,186                                                        | -2,963<br>2,726<br>-5,837<br>-2,332<br>1,355<br>-9,305                                             | 1,231<br>1,253<br>1,526<br>1,514<br>1,577<br>8,331                                                    | 1,042<br>1,047<br>1,240<br>1,459<br>,649<br>7,355                                          | -189<br>-207<br>-286<br>-55<br>71<br>-977                                                           | -3,153<br>2,518<br>-6,122<br>-2,387<br>1,427<br>-10,282                                                | 3,278<br>387<br>2,451<br>-331<br>1,166<br>10,495                                                 | 1,369<br>-5,789<br>292r<br>-80<br>-5,203<br>-9,336                                       | 1,823<br>-874<br>-375<br>439<br>-266<br>275                                                | -15<br>-7<br>-165<br>-185                                                       | 2,839<br>-4,528<br>3,125r<br>-686<br>-3,586<br>1,269                                                |  |  |