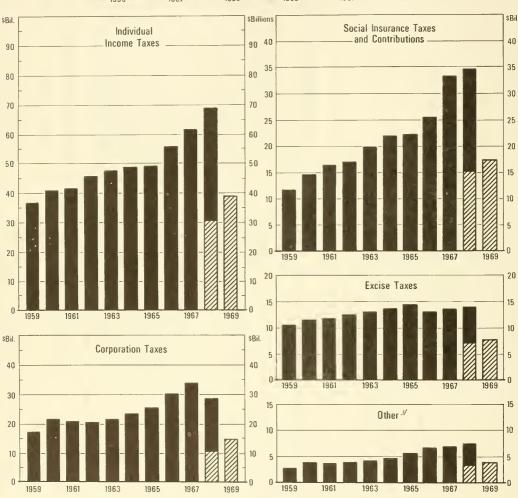

# FEDERAL FISCAL OPERATIONS

# Table 2. - Budget Receipts by Principal Sources

| (In millions of dollars)                                                                                                                                  |                                                                                                                                      |                                                                                                                    |                                                                                                                      |                                                                                                   |                                                                                                                     |                                                                                                            |                                                                                        |                                                                                                           |                                                                                                                        |  |  |  |  |
|-----------------------------------------------------------------------------------------------------------------------------------------------------------|--------------------------------------------------------------------------------------------------------------------------------------|--------------------------------------------------------------------------------------------------------------------|----------------------------------------------------------------------------------------------------------------------|---------------------------------------------------------------------------------------------------|---------------------------------------------------------------------------------------------------------------------|------------------------------------------------------------------------------------------------------------|----------------------------------------------------------------------------------------|-----------------------------------------------------------------------------------------------------------|------------------------------------------------------------------------------------------------------------------------|--|--|--|--|
|                                                                                                                                                           |                                                                                                                                      |                                                                                                                    |                                                                                                                      |                                                                                                   | Incom                                                                                                               | e taxes                                                                                                    |                                                                                        |                                                                                                           |                                                                                                                        |  |  |  |  |
|                                                                                                                                                           | Net                                                                                                                                  |                                                                                                                    | Indiv                                                                                                                | idusl                                                                                             |                                                                                                                     |                                                                                                            | Corporation                                                                            | n                                                                                                         | Net total                                                                                                              |  |  |  |  |
| Fiscal year<br>or month                                                                                                                                   | budget<br>receipts                                                                                                                   | Withheld                                                                                                           | Other                                                                                                                | Refunds                                                                                           | Net<br>total                                                                                                        | Gross                                                                                                      | Refunds                                                                                | Net<br>total                                                                                              | income<br>taxes                                                                                                        |  |  |  |  |
| 1960.<br>1961.<br>1962.<br>1963.<br>1964.<br>1964.<br>1966.<br>1966.<br>1966.<br>1966.<br>1967.<br>1968.<br>1969 (Est.).<br>1970 (Est.).                  | 92,470<br>94,378<br>99,657<br>106,572<br>112,669<br>116,813<br>130,864<br>149,562<br>153,676<br>186,092<br>198,686                   | 31,675<br>32,978<br>36,226<br>38,719<br>39,259<br>36,840<br>42,811<br>50,521<br>57,301<br>70,600<br>74,800         | 13,271<br>13,175<br>14,403<br>14,269<br>15,331<br>16,820<br>18,486<br>18,486<br>18,480<br>20,951<br>24,300<br>23,400 | 4,230<br>4,815<br>5,079<br>5,400<br>5,893<br>4,869<br>5,851<br>7,845<br>9,527<br>10,500<br>12,800 | 40,715<br>41,338<br>45,571<br>47,588<br>48,697<br>48,792<br>55,446<br>61,526<br>66,726<br>84,400<br>90,400          | 22,179<br>21,765<br>21,296<br>22,336<br>24,301<br>26,131<br>30,834<br>34,918<br>29,897<br>39,400<br>39,200 | 685<br>810<br>773<br>757<br>808<br>670<br>761<br>946<br>1,232<br>1,300<br>1,300        | 21,494<br>20,954<br>20,954<br>21,579<br>25,461<br>30,073<br>33,971<br>28,665<br>38,100<br>37,900          | 62,209<br>62,293<br>66,094<br>69,167<br>72,189<br>74,253<br>85,519<br>95,497<br>95,497<br>97,390<br>122,500<br>128,300 |  |  |  |  |
| 1967-December.<br>1968-January.<br>February.<br>March.<br>April.<br>May.<br>June.<br>July.<br>August.<br>September.<br>October.<br>November.<br>December. | 12,378r<br>12,027<br>12,087<br>11,870<br>19,045<br>11,711<br>19,539<br>11,732r<br>13,129r<br>18,775r<br>10,687r<br>12,738r<br>15,820 | 4,484x<br>4,352<br>5,801<br>5,508<br>4,045<br>5,566<br>4,837<br>4,560<br>6,200<br>5,565<br>4,981<br>6,339<br>6,068 | 351<br>3,800<br>1,100<br>697<br>7,687<br>539<br>2,978<br>605<br>272<br>3,682<br>378<br>202<br>376                    | 33r<br>1,274<br>2,803<br>2,344<br>2,300<br>208<br>551<br>112<br>48<br>60<br>58r<br>46             | 4,802r<br>8,150<br>5,627<br>3,401<br>9,388<br>5,805<br>7,608<br>5,013<br>6,360<br>9,199<br>5,299<br>6,483r<br>6,397 | 4,224<br>940<br>650<br>4,39<br>7,419<br>2,259<br>654<br>5,133<br>1,496<br>679<br>5,273                     | 116r<br>211<br>108<br>42<br>97<br>113<br>119<br>84<br>116<br>133<br>218<br>120r<br>114 | 4,107r<br>729<br>543<br>4,397<br>4,242<br>650<br>7,300<br>2,175<br>538<br>5,000<br>1,278<br>559r<br>5,159 | 8,909r<br>8,880<br>6,170<br>7,788<br>13,630<br>4,456<br>14,908<br>7,188<br>6,898<br>14,199<br>6,577<br>7,042<br>11,556 |  |  |  |  |
| Fiscal 1969 to date                                                                                                                                       | 82,881                                                                                                                               | 33,712                                                                                                             | 5,515                                                                                                                | 475                                                                                               | 38,751                                                                                                              | 15,494                                                                                                     | 785                                                                                    | 14,709                                                                                                    | 53,460                                                                                                                 |  |  |  |  |

| (In | mill | ions | $\circ f$ | dollars) | ) |
|-----|------|------|-----------|----------|---|
|-----|------|------|-----------|----------|---|

|                                                                                                      | Social insurance taxes and contributions                                                                   |                                                                         |                                                                                                            |                                                                           |                  |                                                                           |                                                                                                            |                                                                                                 |                            |                                                                                                          |  |  |  |
|------------------------------------------------------------------------------------------------------|------------------------------------------------------------------------------------------------------------|-------------------------------------------------------------------------|------------------------------------------------------------------------------------------------------------|---------------------------------------------------------------------------|------------------|---------------------------------------------------------------------------|------------------------------------------------------------------------------------------------------------|-------------------------------------------------------------------------------------------------|----------------------------|----------------------------------------------------------------------------------------------------------|--|--|--|
|                                                                                                      |                                                                                                            |                                                                         | Employmen                                                                                                  | t taxes and c                                                             | ontributi        | ons                                                                       |                                                                                                            |                                                                                                 |                            |                                                                                                          |  |  |  |
| Fiscal year<br>or month                                                                              |                                                                                                            | d-sge, dis<br>spital ins                                                | ability, and<br>urance                                                                                     | Railroad                                                                  | retiremen        | nt accounts                                                               | Net total                                                                                                  | Une                                                                                             | mployment                  | insurance                                                                                                |  |  |  |
|                                                                                                      | Gross                                                                                                      | Refunds                                                                 | Net<br>total                                                                                               | Gross                                                                     | Refunds          | Net<br>total                                                              |                                                                                                            | Gross                                                                                           | Refunds                    | Net<br>total                                                                                             |  |  |  |
| 1960<br>1961<br>1962<br>1963<br>1964<br>1966<br>1966<br>1967<br>1967<br>1969 (Est.).<br>1969 (Est.). | 10,731<br>12,204<br>12,412<br>14,314<br>16,532<br>16,915<br>20,206<br>27,328<br>28,672<br>34,258<br>39,233 | 89<br>96<br>142<br>139<br>166<br>192<br>228<br>282<br>263<br>299<br>290 | 10,641<br>12,109<br>12,271<br>14,175<br>16,366<br>16,723<br>19,978<br>27,046<br>28,409<br>33,959<br>38,943 | 607<br>571<br>564<br>572<br>594<br>636<br>684<br>777<br>815<br>883<br>920 | —— 「 老婆婆婆        | 607<br>571<br>564<br>572<br>593<br>636<br>683<br>776<br>814<br>883<br>920 | 11,248<br>12,679<br>12,835<br>14,746<br>16,959<br>17,359<br>20,662<br>27,823<br>29,224<br>34,842<br>39,863 | 2,670<br>2,905<br>3,342<br>4,115<br>4,049<br>3,826<br>3,783<br>3,665<br>3,351<br>3,306<br>3,351 | 275748666 66               | 2,667<br>2,902<br>3,337<br>4,112<br>4,045<br>3,819<br>3,659<br>3,659<br>3,346<br>3,346<br>3,300<br>3,575 |  |  |  |
| 1967-December<br>Pebruary<br>March<br>April<br>June<br>July<br>September<br>October                  | 1,483<br>1,500<br>3,225<br>1,955<br>3,096<br>4,007<br>2,474<br>2,085<br>3,577<br>2,306<br>1,927            | - 263<br>                                                               | 1,483<br>1,237<br>3,225<br>1,955<br>3,096<br>4,007<br>2,474<br>2,085<br>3,577<br>2,306<br>1,927            | 64<br>12<br>103<br>93<br>15<br>145<br>79<br>8<br>87<br>77<br>18           | <b>按 按 按 按 按</b> | 64<br>12<br>103<br>93<br>14<br>145<br>79<br>8<br>87<br>77<br>18           | 1,547<br>1,249<br>3,328<br>2,048<br>3,110<br>4,153<br>2,553<br>2,093<br>3,664<br>2,383<br>1,944            | 64r<br>119<br>807<br>51<br>149<br>843<br>45<br>115<br>618<br>56<br>108                          | *<br>*<br>1<br>1<br>*<br>* | 64r<br>119<br>807<br>50<br>148<br>843<br>44<br>114<br>618<br>55<br>108                                   |  |  |  |
| November<br>December<br>Fiscal 1969 to date                                                          | 2,981<br>1,793<br>14,669                                                                                   |                                                                         | 2,981<br>1,793<br>14,669                                                                                   | 145<br>72<br>407                                                          | 4<br>4<br>4      | 145<br>72<br>406                                                          | 3,126<br>1,865<br>15,075                                                                                   | 346<br>50<br>1,292                                                                              | 1<br>1<br>3                | 346<br>49<br>1,289                                                                                       |  |  |  |