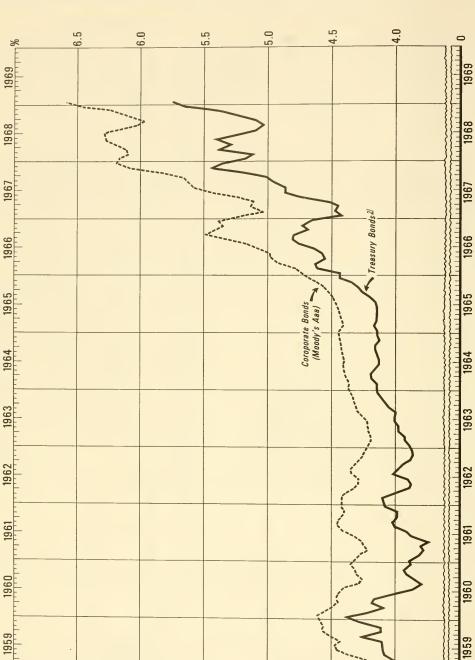

l Reserve Eank of New York, based on closing bid quotations in the over-the-counter market. Yields for prior periods were computed on the basis of mean of closing bid and eak quotations. Moody's Investor Service is the source for the average of Aas corporate bonds.

normal tax and surfax which are neither due nor callable below a given number of years as follows: April 1953 to date, 10 years; April 1952 - March 1953, 12 years; October 1941 - March 1952, 15 years. For bonds currently in the series, see Table 3 under "Market Quotations on Treasury Securities" in this issue of the Bulletin. 2/ One or more new long-term bonds added to the average (see footnote 1). 3/ An existing bond dropped from the average (see footnote 1). 4/ Market closed.



1959

0

4.0-



E %

6.5

6.0

5.5

5.0

4.5



Treasury Bulletin

I Monthly averages of daily figures  $2^{\prime}$ See footnote 1 to table 1 under "Average Yields of Long-Term Bonds"

The tables in this section are designed to provide data on United States reserve assets and liabilities and other statistics related to the United States balance of payments and international financial position. A number of changes were introduced in the May 1967 Bulletin to increase the usefulness of this section.

Table 1 shows the reserve assets of the United States, including its gold stock, holdings of convertible foreign currencies, and reserve position in the International Monetary Fund. In accordance with Fund policies the United States has the right to draw foreign currencies equivalent to its reserve position virtually automatically if needed