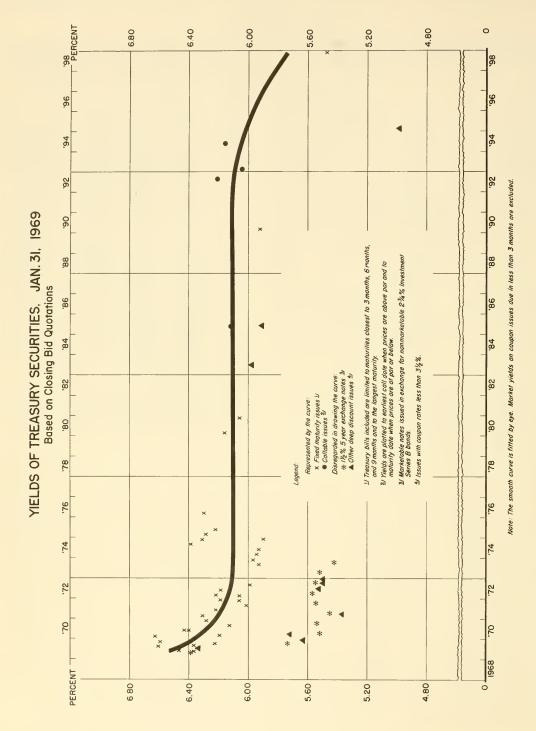

/2

2/ Beginning April 1953, prices are closing bid quotations in the overthe-counter market. Prices for prior dates are the mean of closing bid and ask quotations. "When issued" prices are included in the history beginning October 19(1. Dates of highs and lows in case of recurrences are the latest dates.

/ Eligible for exchange into notes to be issued February 15, 1969. See page II of Treasury Financing Operations in this bulletin for

and to maturity when it is selling at par or below. Included in the average yield of long-term taxable Treasury bonds as shown under "Average Yields of Long-Term Bonds."

amounts exchanged and issued in this refunding.

On callable issues market convention treats the yields to earliest call date as more significant when an issue is selling above par,

86



# MARKET QUOTATIONS ON TREASURY SECURITIES, JANUARY 31, 1969

Treasury Bulletin

## Table 1. - Average Yields of Treasury and Corporate Bonds by Periods

|                                                                                                                                                                                                                                                                                                                               |