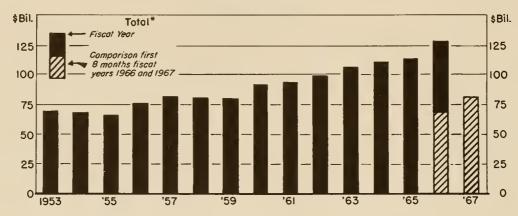

# SUMMARY OF FEDERAL FISCAL OPERATIONS

| (In millions of dollars)                                                                                             |                                                                                                                                                     |                                                                                                                                                                         |                                                                                                                                                                     |                                                                                                                      |                                                                                 |                                                                                                                                               |                                                                                                                        |                                                                                                                                                            |                                                                                                                                                                                         |                                                                                                              |                                                                                                                                                                                                    |                                                                                                                                                                                                    |
|----------------------------------------------------------------------------------------------------------------------|-----------------------------------------------------------------------------------------------------------------------------------------------------|-------------------------------------------------------------------------------------------------------------------------------------------------------------------------|---------------------------------------------------------------------------------------------------------------------------------------------------------------------|----------------------------------------------------------------------------------------------------------------------|---------------------------------------------------------------------------------|-----------------------------------------------------------------------------------------------------------------------------------------------|------------------------------------------------------------------------------------------------------------------------|------------------------------------------------------------------------------------------------------------------------------------------------------------|-----------------------------------------------------------------------------------------------------------------------------------------------------------------------------------------|--------------------------------------------------------------------------------------------------------------|----------------------------------------------------------------------------------------------------------------------------------------------------------------------------------------------------|----------------------------------------------------------------------------------------------------------------------------------------------------------------------------------------------------|
|                                                                                                                      |                                                                                                                                                     | rative budg                                                                                                                                                             |                                                                                                                                                                     | Net                                                                                                                  |                                                                                 | Net<br>increase                                                                                                                               | Net                                                                                                                    |                                                                                                                                                            | Level                                                                                                                                                                                   | s, end of pe                                                                                                 | riod                                                                                                                                                                                               |                                                                                                                                                                                                    |
| Period                                                                                                               | 13001903                                                                                                                                            | Net                                                                                                                                                                     | Surplus,                                                                                                                                                            | trust<br>and other<br>trans-                                                                                         | Clearing account,                                                               | in public                                                                                                                                     | increase in<br>Treasurer's                                                                                             | Balance in account of                                                                                                                                      |                                                                                                                                                                                         | Debt out                                                                                                     | standing                                                                                                                                                                                           |                                                                                                                                                                                                    |
|                                                                                                                      | Net<br>receipts                                                                                                                                     | expend-<br>itures                                                                                                                                                       | or<br>deficit                                                                                                                                                       | actions                                                                                                              | etc. <u>2</u> /                                                                 | debt, or decrease                                                                                                                             | account<br>balance, or<br>decrease (-)                                                                                 | Treasurer<br>of United<br>States                                                                                                                           | Public<br>debt                                                                                                                                                                          | Guaranteed<br>securities                                                                                     | Total<br>Federal<br>securities                                                                                                                                                                     | Subject to limitation 3/                                                                                                                                                                           |
| Fiscal years:  1950 1951 1952 1953 1954 1955 1956 1957 1958 1959 1960 1961 1962 1963 1964 1965 1966 1966 1967 (Est.) | 47,480<br>61,287<br>64,671<br>64,420<br>60,209<br>67,850<br>67,915<br>77,763<br>81,409<br>86,376<br>89,459<br>93,072<br>104,727                     | 39,544<br>43,970<br>65,303<br>74,120<br>67,537<br>64,389<br>66,224<br>68,966<br>71,369<br>80,342<br>76,539<br>81,515<br>87,787<br>92,642<br>97,684<br>96,507<br>106,978 | -3,122<br>3,510<br>-4,017<br>-9,449<br>-3,117<br>-4,180<br>1,626<br>1,596<br>-2,819<br>-12,427<br>1,224<br>-3,856<br>-6,378<br>-6,266<br>-8,226<br>-3,435<br>-2,251 | 99<br>679<br>147<br>435<br>328<br>231<br>-194<br>195<br>633<br>-329<br>-50<br>-602<br>436<br>97<br>551<br>426<br>503 | 483 -214 -401 -250 -303 284 522 -523 530 -6 -145 507 448 196 741 -978 -1,088    | 4,587 -2,135 3,883 6,966 5,189 3,115 -1,623 -2,224 5,816 8,363 1,625 2,640 9,230 7,659 5,853 5,561 2,633                                      | 2,047 1,839 -388 -2,299 2,096 -551 331 -956 4,159 -4,399 2,654 -1,311 3,736 1,686 -1,080 1,575 -203 -3,407             | 5,517<br>7,357<br>6,969<br>4,670<br>6,766<br>6,216<br>6,546<br>5,590<br>9,749<br>5,350<br>8,005<br>6,694<br>10,430<br>12,116<br>11,036<br>12,610<br>12,407 | 257,357<br>255,222<br>259,105<br>266,071<br>271,260<br>274,374<br>272,751<br>270,527<br>276,343<br>284,706<br>286,331<br>288,971<br>298,201<br>305,860<br>311,713<br>317,274<br>319,907 | 20<br>29<br>46<br>52<br>81<br>44<br>74<br>107<br>101<br>111<br>140<br>240<br>444<br>607<br>813<br>590<br>462 | 257,377<br>255,251<br>259,151<br>266,123<br>271,341<br>274,418<br>272,825<br>270,634<br>276,444<br>284,817<br>286,471<br>289,211<br>298,645<br>306,466<br>312,526<br>317,864<br>320,369<br>327,300 | 250,652<br>254,567<br>258,507<br>265,522<br>270,790<br>273,915<br>272,361<br>270,188<br>276,013<br>284,398<br>286,065<br>288,862<br>298,212<br>306,099<br>312,164<br>317,581<br>320,102<br>327,070 |
| Calendar years:                                                                                                      | 37,235                                                                                                                                              | 135,033<br>37,657                                                                                                                                                       | -8,096<br>-422                                                                                                                                                      | -35<br>311                                                                                                           | 61<br>87                                                                        | 8,070<br>-423                                                                                                                                 | -447                                                                                                                   | 9,000<br>4,232                                                                                                                                             | 334,850<br>256,708                                                                                                                                                                      | 550                                                                                                          | 335,400<br>256,731                                                                                                                                                                                 | 335,200<br>256,026                                                                                                                                                                                 |
| 1951. 1952. 1953. 1954. 1955. 1956. 1957. 1958. 1959. 1960. 1961. 1962. 1963. 1964. 1965. 1966.                      | 52,877<br>64,705<br>63,654<br>60,938<br>63,119<br>70,616<br>71,749<br>62,262<br>72,738<br>79,518<br>84,709<br>87,516<br>88,696<br>96,679<br>110,802 | 56,236<br>70,547<br>72,811<br>64,622<br>65,891<br>66,838<br>71,157<br>75,549<br>79,778<br>77,565<br>84,463<br>91,907<br>94,188<br>96,945<br>101,378<br>118,078          | -3,358 -5,842 -9,157 -3,683 -2,771 3,779 592 -7,088 -7,040 1,953 -6,306 -7,199 -6,672 -8,248 -4,699 -7,276                                                          | 815<br>-41<br>101<br>733)<br>-259<br>267<br>1,092<br>-091<br>23<br>-698<br>234<br>729<br>168<br>151<br>694<br>-66    | -106 -319 -209 -34 -376 -21 -224 -109 -237 -154 -204 -183 -493 -576 -328 -1,644 | 2,711<br>7,973<br>7,777<br>3,582<br>2,019<br>-4,141<br>-1,730<br>8,025<br>7,875<br>-581<br>5,952<br>7,301<br>5,377<br>8,594<br>2,964<br>8,415 | 62<br>1,770<br>-1,488<br>603<br>-635<br>-117<br>179<br>355<br>622<br>828<br>83<br>1,015<br>-134<br>-30<br>-713<br>-571 | 4,295<br>6,064<br>4,577<br>5,180<br>4,545<br>4,427<br>4,606<br>4,961<br>5,583<br>6,411<br>6,494<br>7,509<br>7,375<br>7,295<br>6,582<br>6,011               | 259,419<br>267,391<br>275,168<br>278,750<br>280,769<br>276,628<br>274,898<br>282,922<br>290,798<br>290,217<br>296,169<br>303,470<br>309,347<br>317,940<br>320,904<br>329,319            | 142<br>54<br>76<br>34<br>53<br>103<br>104<br>109<br>127<br>156<br>330<br>518<br>742<br>809<br>455<br>495     | 259, 461<br>267, 445<br>275, 244<br>278, 784<br>280, 822<br>276, 731<br>275, 002<br>283, 031<br>290, 925<br>290, 373<br>296, 499<br>303, 988<br>310, 089<br>318, 750<br>321, 359<br>329, 814       | 258,794<br>266,821<br>274,671<br>278,256<br>280,348<br>276,276<br>274,564<br>282,607<br>290,513<br>289,971<br>296,061<br>303,616<br>309,724<br>318,464<br>321,078<br>329,548                       |
| 1965-Feb<br>Mar<br>Apr<br>May<br>June                                                                                | 7,518<br>11,188<br>8,549<br>7,268<br>13,404                                                                                                         | 7,146<br>8,139<br>8,268<br>8,116<br>9,070                                                                                                                               | 372<br>3,049<br>280<br>-848<br>4,335                                                                                                                                | 193<br>146<br>972<br>-577<br>-617                                                                                    | -268<br><b>2</b> 79<br>-8<br>244<br>21                                          | 1,900<br>-2,186<br>-1,140<br>2,661<br>-1,944                                                                                                  | 2,197<br>1,289<br>105<br>1,480<br>1,795                                                                                | 7,942<br>9,231<br>9,336<br>10,816<br>12,610                                                                                                                | 319,883<br>317,697<br>316,557<br>319,218<br>317,274                                                                                                                                     | 693<br>719<br>657<br>606<br>590                                                                              | 320,575<br>318,416<br>317,213<br>319,823<br>317,864                                                                                                                                                | 320,290<br>318,131<br>316,929<br>319,540<br>317,581                                                                                                                                                |
| JulyAugSeptOctNovDec                                                                                                 | 7,353<br>10,999<br>3,295<br>8,106<br>9,553                                                                                                          | 7,240<br>8,990<br>9,452<br>8,750<br>9,105<br>9,426                                                                                                                      | -3,434<br>-1,640<br>1,548<br>-5,455<br>-999<br>126                                                                                                                  | 59<br>182<br>-28<br>156<br>-45<br>189                                                                                | -57<br>-1,059<br>983.<br>294<br>-792<br>314                                     | -692<br>1,658<br>-1,493<br>2,154<br>2,810<br>-807                                                                                             | -4,124<br>-858<br>1,010<br>-2,852<br>974<br>-177                                                                       | 8,486<br>7,627<br>8,637<br>5,786<br>6,759<br>6,582                                                                                                         | 316,582<br>318,240<br>316,748<br>318,901<br>321,711<br>320,904                                                                                                                          | 474<br>502<br>522<br>493<br>465<br>455                                                                       | 317,056<br>318,742<br>317,270<br>319,394<br>322,176<br>321,359                                                                                                                                     | 316,773<br>318,460<br>316,988<br>319,113<br>321,895<br>321,078                                                                                                                                     |
| 1966-Jan.<br>Feb.<br>Mar.<br>Apr.<br>May.<br>June.                                                                   | 6,453<br>8,335<br>11,297<br>9,929<br>8,452<br>17,151                                                                                                | 8,809<br>8,156<br>10,193<br>8,362<br>9,055<br>9,439                                                                                                                     | -2,356<br>179<br>1,104<br>1,567<br>-603<br>7,712                                                                                                                    | 66<br>71<br>88<br>782<br>-773<br>-241                                                                                | 116<br>-585<br>896<br>-480<br>-31<br>-688                                       | 1,099<br>1,308<br>-2,312<br>-1,416<br>2,777<br>-2,452                                                                                         | -1,076<br>973<br>-224<br>453<br>1,370<br>4,330                                                                         | 5,506<br>6,479<br>6,255<br>6,708<br>8,077<br>12,407                                                                                                        | 322,003<br>323,311<br>320,999<br>319,583<br>322,359<br>319,907                                                                                                                          | 416<br>435<br>456<br>468<br>466<br>462                                                                       | 322,419<br>323,746<br>321,454<br>320,051<br>322,825<br>320,369                                                                                                                                     | 322,138<br>323,466<br>321,175<br>319,772<br>322,546<br>320,102                                                                                                                                     |
| July Aug Sept Oct Nov Dec                                                                                            | 5,702<br>7,197<br>12,475<br>5,811<br>7,394<br>10,606                                                                                                | 10,263<br>11,042<br>11,883<br>10,977<br>10,386<br>9,512                                                                                                                 | -4.561<br>-3,845<br>593<br>-5,165<br>-2,993<br>1,093                                                                                                                | -175<br>-287<br>-94<br>214<br>56<br>229                                                                              | 750<br>-1,857<br>840<br>617<br>-1,204<br>-18                                    | -627 5,141 328 2,140 2,523 -92                                                                                                                | -4,613<br>-850<br>1,666<br>-2,194<br>-1,618<br>1,213                                                                   | 7,794<br>6,944<br>8,610<br>6,417<br>4,799<br>6,011                                                                                                         | 319,280<br>324,420<br>324,748<br>326,888<br>329,411<br>329,319                                                                                                                          | 489<br>484<br>502<br>498<br>495<br>495                                                                       | 319,768<br>324,904<br>325,250<br>327,387<br>329,906<br>329,814                                                                                                                                     | 319,502<br>324,638<br>324,984<br>327,120<br>329,640<br>329,548                                                                                                                                     |
| 1967-Jan<br>Feb                                                                                                      | 9,386<br>7,757                                                                                                                                      | 9,987<br>9,459                                                                                                                                                          | -601<br>-1,702                                                                                                                                                      | 492<br>399                                                                                                           | 717<br>-213                                                                     | -450<br>756                                                                                                                                   | 158<br>-760                                                                                                            | 6,170<br>5,410                                                                                                                                             | 328,869<br>329,625                                                                                                                                                                      | 501<br>511                                                                                                   | 329,370<br>330,136                                                                                                                                                                                 | 329,104<br>320,869                                                                                                                                                                                 |
| Fiscal 1967 to dat                                                                                                   | e 66,328                                                                                                                                            | 83,509                                                                                                                                                                  | -17,182                                                                                                                                                             | 835                                                                                                                  | -369                                                                            | 9,718                                                                                                                                         | -6,998                                                                                                                 | 5,410                                                                                                                                                      | 329,625                                                                                                                                                                                 | 511                                                                                                          | 330,136                                                                                                                                                                                            | 329,869                                                                                                                                                                                            |