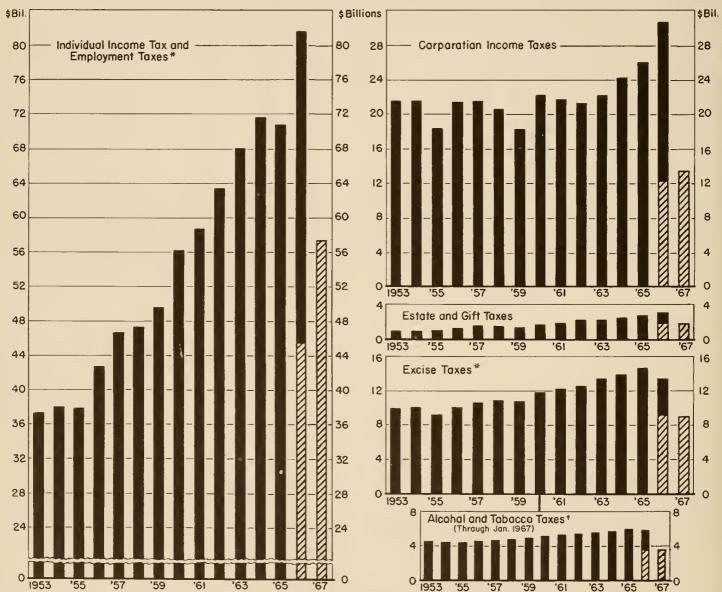

# ADMINISTRATIVE BUDGET RECEIPTS AND EXPENDITURES\_

Table 1. - Receipts by Principal Sources

(In millions of dollars)

|                                                      |                                                                                        |                                                                                        |                                                                                        |                                                                                        | 7                                                                                      | nternal revenu                                                                       |                                                             |                                                             |                                                                                      |                                                                               |                                                                                            | 1                                                                         |                                                                               |                                                                                             |
|------------------------------------------------------|----------------------------------------------------------------------------------------|----------------------------------------------------------------------------------------|----------------------------------------------------------------------------------------|----------------------------------------------------------------------------------------|----------------------------------------------------------------------------------------|--------------------------------------------------------------------------------------|-------------------------------------------------------------|-------------------------------------------------------------|--------------------------------------------------------------------------------------|-------------------------------------------------------------------------------|--------------------------------------------------------------------------------------------|---------------------------------------------------------------------------|-------------------------------------------------------------------------------|---------------------------------------------------------------------------------------------|
| -                                                    |                                                                                        | Income taxe                                                                            | 95                                                                                     |                                                                                        | 7                                                                                      |                                                                                      | mployment .                                                 | taxes                                                       |                                                                                      | T                                                                             | T                                                                                          | $\dashv$                                                                  |                                                                               |                                                                                             |
|                                                      | Indiv                                                                                  |                                                                                        |                                                                                        |                                                                                        |                                                                                        |                                                                                      |                                                             |                                                             |                                                                                      | Estate                                                                        |                                                                                            |                                                                           | Minaal                                                                        | Total.                                                                                      |
| Fiscal year<br>or month                              | Withheld                                                                               | Not<br>Withheld                                                                        | Corpo-<br>ration                                                                       | Total<br>income<br>taxes                                                               | Excise<br>taxes                                                                        | For old-age, disability, and hospital insurance                                      | For rail-<br>road re-<br>tirement                           | For un-<br>employ-<br>ment<br>insurance                     | Total<br>employ-<br>ment<br>taxes                                                    | and<br>gift<br>taxes                                                          | Total<br>internal<br>revenue                                                               |                                                                           | Miscel-<br>laneous<br>receipts                                                | Total<br>budget<br>receipts                                                                 |
| 1959                                                 | 27,041<br>29,001<br>31,675<br>32,978<br>36,246<br>38,719<br>39,259<br>36,840<br>42,811 | 11,528<br>11,733<br>13,271<br>13,175<br>14,403<br>14,269<br>15,331<br>16,820<br>18,486 | 20,533<br>18,092<br>22,179<br>21,765<br>21,296<br>22,336<br>24,301<br>26,131<br>30,834 | :9,102<br>58,826<br>67,125<br>67,918<br>71,945<br>75,324<br>78,891<br>79,792<br>92,132 | 10,81/<br>10,760<br>11,865<br>12,064<br>12,752<br>13,410<br>13,950<br>14,793<br>13,398 | 7.733<br>8,004<br>10,211<br>11,586<br>11,686<br>13,484<br>15,558<br>15,846<br>19,005 | 57°<br>525<br>607<br>571<br>564<br>572<br>594<br>636<br>684 | 336<br>324<br>341<br>345<br>458<br>948<br>851<br>622<br>567 | 8,624<br>8,854<br>11,159<br>12,502<br>12,708<br>15,004<br>17,003<br>17,104<br>20,256 | 1.411<br>1,353<br>1.626<br>1,916<br>2,035<br>2,187<br>2,416<br>2,746<br>3,094 | 79,978<br>79,798<br>91,775<br>94,401<br>99,441<br>105,925<br>112,260<br>114,735<br>128,880 | 800<br>948<br>1,123<br>1,008<br>1,171<br>1,241<br>1,284<br>1,478<br>1,811 | 3,196<br>3,158<br>4,064<br>4,082<br>3,206<br>4,436<br>4,077<br>4,622<br>5,865 | 83,974<br>83,904<br>96,962<br>99,491<br>103,818<br>111,602<br>117,622<br>120,535<br>136,556 |
| 1968 (Est.)<br>1960-Feb<br>Mar<br>Apr<br>May<br>June | 49,500<br>59,200<br>5,948 <u>2</u> /<br>3,440<br>1,082<br>6,238 <u>2</u> /<br>4,726    | 19,400<br>21,600<br>1,038 <u>2</u> /<br>936<br>6,259<br>1,151 <u>2</u> /<br>2,569      | 35,200<br>34,700<br>573<br>7,244<br>2,440<br>751<br>8,251                              | 7,559<br>11,620<br>9,781<br>8,140<br>15,546                                            | 14,227<br>14,118<br>1,038<br>1,133<br>921<br>1,104<br>1,149                            | 25,360<br>27,292<br>2,559 2/<br>1,972<br>1,296<br>3,505 2/<br>2,653                  | 747<br>835<br>93<br>62<br>20<br>107<br>64                   | 589<br>597<br>466<br>7<br>4<br>3                            | 26,697<br>28,724<br>3,117<br>2,040<br>1,320<br>3,615<br>2,719                        | 3,130<br>3,130<br>207<br>272<br>491<br>328<br>228                             | 148,154<br>161,472<br>11,922<br>15,066<br>12,514<br>13,187<br>19,642                       | 2,025<br>2,145<br>129<br>168<br>151<br>158<br>172                         | 6,781<br>6,518<br>381<br>467<br>408<br>401<br>1,003                           | 156,960<br>170,135<br>12,432<br>15,701<br>13,072<br>13,746<br>20,817                        |
| July Aug Sept Oct Nov Dec                            | 3,374<br>5,095 <u>2/</u><br>3,792<br>3,434<br>5,155,<br>3,791 <u>2/</u>                | 351<br>173 <u>2/</u><br>2,608<br>277<br>148<br>427 <u>2/</u>                           | 878<br>606<br>4,547<br>797<br>580<br>4,636                                             | 4,603<br>5,873<br>10,947<br>4,508<br>5,884<br>8,853                                    | 971<br>1,249<br>1,156<br>1,065<br>1,212<br>1,110                                       | 1,660<br>2,500 <u>2</u> /<br>1,728<br>1,209<br>1,755<br>1,588 <u>2</u> /             | 13<br>112<br>64<br>10<br>112<br>67                          | 2<br>2<br>1<br>1<br>1                                       | 1,674<br>2,614<br>1,793<br>1,220<br>1,868<br>1,655                                   | 215<br>224<br>214<br>206<br>196<br>204                                        | 7,463<br>9,960<br>14,109<br>6,999<br>9,161<br>11,822                                       | 158<br>179<br>170<br>170<br>179<br>161                                    | 373<br>447<br>555<br>740<br>479<br>832                                        | 7,993<br>10,58c<br>14,833<br>7,910<br>9,819<br>12,815                                       |
| 1967-Jan<br>Feb                                      | 3,674<br>5,268                                                                         | 3,075<br>944                                                                           | 823<br>635                                                                             | 7,572<br>6,847                                                                         | 1,147                                                                                  | 1,582<br>2,731                                                                       | 16<br>118                                                   | 76<br>503                                                   | 1,673<br>3,352                                                                       | 269<br>224                                                                    | 10,661                                                                                     | 160<br>134                                                                | 502<br>414                                                                    | 11,324                                                                                      |
| Fiscal 1967<br>to date                               | 33,583                                                                                 | 8,003                                                                                  | 13,502                                                                                 | 55,088                                                                                 | 8,985                                                                                  | 14,753                                                                               | 512                                                         | 585                                                         | 15,850                                                                               | 1,751                                                                         | 81,674                                                                                     | 1,311                                                                     | 4,342                                                                         | 87,327                                                                                      |
|                                                      | L                                                                                      | ess: Refun                                                                             | ds of red                                                                              | eipts 3/                                                                               | <u> </u>                                                                               |                                                                                      | Less:                                                       | Transfers                                                   | of tax re                                                                            | ceipts t                                                                      | 00 -                                                                                       |                                                                           | Deduct:                                                                       |                                                                                             |
| Fiscal year<br>or month                              | Interna<br>applica<br>Budget<br>accounts                                               | l revenue<br>ble to<br>Trust 4/<br>accounts                                            | Customs                                                                                | Other                                                                                  | Total refunds                                                                          | Federal Old-<br>Age and Sur-<br>vivors Insurance Trust<br>Fund 4/                    | - Disabili                                                  | e hospit                                                    | al wa                                                                                | gh-<br>y<br>rust<br>nd <u>4</u> /                                             | Railroad<br>Retire-<br>ment<br>Accounts                                                    | Unemploy-<br>ment<br>Trust<br>Fund                                        | Inter- fund trans- actions 5/                                                 | Net<br>budget<br>receipts                                                                   |
| 1958                                                 | 4,907<br>5,024<br>5,725<br>5,957<br>6,267<br>6,817                                     | 165<br>180<br>193<br>224<br>278<br>269<br>297<br>323<br>354                            | 18<br>23<br>18<br>25<br>29<br>35<br>32<br>35<br>45                                     | 2 3 2 2 1 1 1 3 *                                                                      | 4,598<br>5,114<br>5,238<br>5,076<br>6,266<br>6,571<br>7,148<br>6,030<br>7,256          | 6,795<br>7,084<br>9,192<br>10,537<br>10,600<br>12,351<br>14,335<br>14,572<br>16,474  | 863<br>837<br>929<br>953<br>945<br>994<br>1,057<br>1,082    | 8                                                           |                                                                                      | ,026<br>,074<br>,539<br>,798<br>,949<br>,279<br>,519<br>,659                  | 575<br>525<br>607<br>571<br>564<br>572<br>593<br>636<br>683                                | 343<br>453<br>945<br>847<br>615<br>561                                    | 567<br>355<br>694<br>654<br>633<br>513<br>664<br>870<br>635                   | 68,550<br>67,915<br>77,763<br>77,659<br>81,409<br>86,376<br>89,459<br>93,072<br>104,727     |
| 1967 (Est.)<br>1968 (Est.)                           | 8,650                                                                                  | 465<br>484                                                                             | 45<br>45                                                                               | -                                                                                      | 8,240<br>9,179                                                                         | 20,592<br>21,749                                                                     | 2,053<br>2,142                                              | 2,4                                                         |                                                                                      | ,514<br>,946                                                                  | 747<br>835                                                                                 | 582<br>590                                                                | 766<br>682                                                                    | 116,995<br>126,937                                                                          |
| 1966-Feb<br>Mar<br>Apr<br>May<br>June                | 2,054<br>1,520<br>1,312                                                                | 28<br>*<br>1<br>5<br>1                                                                 | 9<br>3<br>4<br>4<br>2                                                                  | **<br>**<br>**                                                                         | 644<br>2,057<br>1,526<br>1,321<br>539                                                  | 2,182 <u>2</u> /<br>1,666<br>1,142<br>2,940 <u>2</u> /<br>2,217                      | 215 2<br>155<br>104<br>285 2                                | 2/ 2                                                        | 61<br>50<br>280<br>220                                                               | 320<br>302<br>286<br>359<br>361                                               | 93<br>62<br>20<br>107<br>64                                                                | 465<br>6<br>4<br>2<br>1                                                   | 16<br>5<br>13<br>1<br>49                                                      | 8,335<br>11,297<br>9,929<br>8,452<br>17,151                                                 |
| July Aug. Sept. Oct. Nov. Dec.                       | 187<br>154<br>206<br>174<br>161                                                        | 1<br>3<br>*<br>4                                                                       | 3<br>8<br>3<br>5<br>6<br>7                                                             | #<br>#<br>#<br>#                                                                       | 221<br>198<br>158<br>212<br>185<br>168                                                 | 1,384<br>2,092 <u>2</u> /<br>1,440<br>1,009<br>1,461<br>1,329 <u>2</u> /             | 138<br>206 1<br>144<br>100<br>147<br>132 1                  | 2/ 2                                                        | 138<br>202<br>444<br>100<br>147<br>127 <u>2</u> 1                                    | 357<br>527<br>354<br>341<br>371<br>356                                        | 13<br>112<br>64<br>10<br>112<br>67                                                         | 1<br>1<br>1<br>*                                                          | 40<br>51<br>53<br>325<br>2<br>31                                              | 5,702<br>7,197<br>12,475<br>5,811<br>7,394<br>10,606                                        |
| 1967-Jan<br>Feb                                      | -171<br>544                                                                            | 283<br>6                                                                               | 4<br>9                                                                                 | **                                                                                     | 115<br>559                                                                             | 1,035<br>2,217                                                                       | 110<br>221                                                  | 1 2                                                         | -55<br>193                                                                           | 340<br>362                                                                    | 15<br>118                                                                                  | 75<br>502                                                                 | 92<br>17                                                                      | 9,386<br>7,757                                                                              |
| Fiscal 1967<br>to date                               | 1,473                                                                                  | 298                                                                                    | 46                                                                                     | *                                                                                      | 1,816                                                                                  | 11,968                                                                               | 1,197                                                       | 1,3                                                         | 06 3                                                                                 | ,008                                                                          | 512                                                                                        | 582                                                                       | 610                                                                           | 66,328                                                                                      |

# INTERNAL REVENUE COLLECTIONS BY PRINCIPAL SOURCES

Source: Internal Revenue Service collection reports and Monthly Statement of Receipts and Expenditures of the U.S. Gavernment. Far explanation of difference in reporting basis from budget receipts through 1954, see the Treasury Bulletin for July 1962, p. 80, and in the Annual Report of the Secretory of the Treasury far 1962, p. 599.

<sup>\*</sup> Beginning with the fiscal year 1955, includes undistributed depositary receipts and unopplied collections.

<sup>†</sup> Included in "Excise Taxes" above. Current year collections of "Alcohol and Tobacco Taxes", and preceding year comparable periods (derived from Internal Revenue Service collection reports), lag behind total excise tax figures by one month.