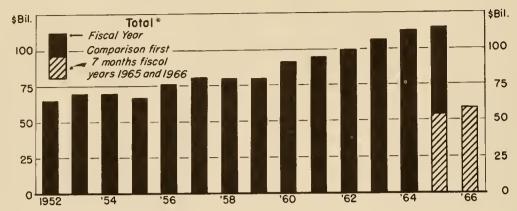

### SUMMARY OF FEDERAL FISCAL OPERATIONS

(In millions of dollars)

|   |                                                                                                                                                                                                    |                                                                                                                                                              |                                                                                                                                                     |                                                                                                                                               |                                                                                                                  | (in m                                                                                                            | illions of                                                                                                                                            | dollars)                                                                                                               |                                                                                                                                              |                                                                                                                                                                              |                                                                                                        |                                                                                                                                                                   |                                                                                                                                                                              |
|---|----------------------------------------------------------------------------------------------------------------------------------------------------------------------------------------------------|--------------------------------------------------------------------------------------------------------------------------------------------------------------|-----------------------------------------------------------------------------------------------------------------------------------------------------|-----------------------------------------------------------------------------------------------------------------------------------------------|------------------------------------------------------------------------------------------------------------------|------------------------------------------------------------------------------------------------------------------|-------------------------------------------------------------------------------------------------------------------------------------------------------|------------------------------------------------------------------------------------------------------------------------|----------------------------------------------------------------------------------------------------------------------------------------------|------------------------------------------------------------------------------------------------------------------------------------------------------------------------------|--------------------------------------------------------------------------------------------------------|-------------------------------------------------------------------------------------------------------------------------------------------------------------------|------------------------------------------------------------------------------------------------------------------------------------------------------------------------------|
|   |                                                                                                                                                                                                    |                                                                                                                                                              | ative budge                                                                                                                                         |                                                                                                                                               | Net of                                                                                                           |                                                                                                                  | Net<br>increase                                                                                                                                       | Net                                                                                                                    |                                                                                                                                              | Level                                                                                                                                                                        | s, end of pe                                                                                           | riod                                                                                                                                                              |                                                                                                                                                                              |
|   | Period                                                                                                                                                                                             |                                                                                                                                                              |                                                                                                                                                     | Surplus,                                                                                                                                      | trust<br>and other<br>trans-                                                                                     | Clearing<br>account,                                                                                             | in<br>public                                                                                                                                          | increase in<br>Treasurer's                                                                                             | Treasurer's                                                                                                                                  | t Total                                                                                                                                                                      |                                                                                                        | tanding                                                                                                                                                           |                                                                                                                                                                              |
|   |                                                                                                                                                                                                    | Net<br>receipts                                                                                                                                              | Expend-<br>itures                                                                                                                                   | or<br>deficit<br>(-)                                                                                                                          | actions<br>1/                                                                                                    | etc. <u>2</u> /                                                                                                  | debt, or<br>decrease<br>(-)                                                                                                                           | account<br>balance, or<br>decrease (-)                                                                                 | account<br>balance                                                                                                                           | Public<br>debt                                                                                                                                                               | Guaranteed<br>securities                                                                               | Total<br>Federal<br>securities                                                                                                                                    | Subject to<br>limitation<br><u>3</u> /                                                                                                                                       |
| F | iscal years:<br>1950<br>1951<br>1952<br>1953<br>1954<br>1955<br>1956<br>1956<br>1957<br>1958                                                                                                       | 36,422<br>47,480<br>61,287<br>64,671<br>64,420<br>60,209<br>67,850<br>70,562<br>68,550                                                                       | 39,544<br>43,970<br>65,303<br>74,120<br>67,537<br>64,389<br>66,224<br>68,966<br>71,369                                                              | -3,122<br>3,510<br>-4,017<br>-9,449<br>-3,117<br>-4,180<br>1,626<br>1,596<br>-2,819                                                           | 99<br>679<br>147<br>435<br>328<br>231<br>-194<br>195<br>633                                                      | 483<br>-214<br>-401<br>-250<br>-303<br>284<br>522<br>-523<br>530                                                 | 4,587<br>-2,135<br>3,883<br>6,966<br>5,189<br>3,115<br>-1,623<br>-2,224<br>5,816                                                                      | 2,047<br>1,839<br>-388<br>-2,299<br>2,096<br>-551<br>331<br>-956<br>4,159                                              | 5,517<br>7,357<br>6,969<br>4,670<br>6,766<br>6,216<br>6,546<br>5,590<br>9,749                                                                | 257,357<br>255,222<br>259,105<br>266,071<br>271,260<br>274,374<br>272,751<br>270,527<br>276,343                                                                              | 20<br>29<br>46<br>52<br>81<br>44<br>74<br>107<br>101                                                   | 257,377<br>255,251<br>259,151<br>266,123<br>271,341<br>274,418<br>272,825<br>270,634<br>276,444                                                                   | 256,652<br>254,567<br>258,507<br>265,522<br>270,790<br>273,915<br>272,361<br>270,188<br>276,013                                                                              |
|   | 1959<br>1960<br>1961<br>1962<br>1963<br>1964<br>1965                                                                                                                                               | 67,915<br>77,763<br>77,659<br>81,409<br>86,376<br>89,459<br>93.072                                                                                           | 80,342<br>76,539<br>81,515<br>87,787<br>92,642<br>97,684<br>96,507                                                                                  | -12,427<br>1,224<br>-3,856<br>-6,378<br>-6,266<br>-8,226<br>-3,435                                                                            | -329<br>-50<br>-602<br>436<br>97<br>551<br>426                                                                   | -6<br>-145<br>507<br>448<br>196<br>741<br>-978                                                                   | 8,363<br>1,625<br>2,640<br>9,230<br>7,659<br>5,853<br>5,561                                                                                           | -4,399<br>2,654<br>-1,311<br>3,736<br>1,686<br>-1,080<br>1,575                                                         | 5,350<br>8,005<br>6,694<br>10,430<br>12,116<br>11,036<br>12,610                                                                              | 284,706<br>286,331<br>288,971<br>298,201<br>305,860<br>311,713<br>317,274                                                                                                    | 111<br>140<br>240<br>444<br>607<br>813<br>590                                                          | 284,817<br>286,471<br>289,211<br>298,645<br>306,466<br>312,526<br>317,864                                                                                         | 284,398<br>286,065<br>288,862<br>298,212<br>306,099<br>312,164<br>317,581                                                                                                    |
|   | 1966(Est.)<br>1967(Est.)                                                                                                                                                                           | 100,000<br>111,000                                                                                                                                           | 106,428<br>112,847                                                                                                                                  | -6,428<br>-1,847                                                                                                                              | 104<br>120                                                                                                       | 294<br>-108                                                                                                      | 2,328                                                                                                                                                 | -3,910                                                                                                                 | 8,700<br>8,700                                                                                                                               | 319,602<br>321,436                                                                                                                                                           | <b>39</b> 8<br>244                                                                                     | 320,000<br>321,680                                                                                                                                                | 319,800<br>321,505                                                                                                                                                           |
|   | alendar years:<br>1950.<br>1951.<br>1953.<br>1953.<br>1954.<br>1955.<br>1955.<br>1956.<br>1957.<br>1958.<br>1959.<br>1960.<br>1960.<br>1961.<br>1962.<br>1962.<br>1964.<br>1964.<br>1965.<br>0tha: | 37,235<br>52,877<br>64,705<br>63,654<br>60,938<br>63,119<br>70,616<br>71,749<br>68,262<br>72,738<br>79,518<br>78,157<br>84,709<br>87,516<br>88,696<br>96,679 | 37,657<br>56,236<br>70,547<br>72,811<br>64,622<br>65,891<br>66,838<br>71,157<br>75,349<br>79,778<br>84,463<br>91,907<br>94,188<br>96,945<br>101,378 | -422<br>-3,358<br>-5,84,2<br>-9,157<br>-3,683<br>-2,719<br>592<br>-7,088<br>-7,040<br>1,953<br>-6,306<br>-7,199<br>-6,672<br>-8,248<br>-4,699 | 311<br>815<br>-41<br>101<br>739<br>-259<br>267<br>1,092<br>-691<br>23<br>-698<br>234<br>729<br>168<br>151<br>694 | 87<br>-106<br>-319<br>-209<br>-34<br>376<br>-21<br>224<br>109<br>-237<br>154<br>204<br>183<br>493<br>-576<br>328 | -423<br>2,711<br>7,973<br>7,777<br>3,582<br>2,019<br>-4,141<br>-1,730<br>8,025<br>7,875<br>-581<br>5,952<br>7,301<br>5,952<br>7,301<br>5,954<br>2,964 | -447<br>62<br>1,770<br>-1,488<br>603<br>-635<br>-117<br>179<br>355<br>622<br>828<br>83<br>1,015<br>-134<br>-80<br>-713 | 4,232<br>4,295<br>6,064<br>4,577<br>5,180<br>4,545<br>4,427<br>4,606<br>4,961<br>5,583<br>6,411<br>6,494<br>7,509<br>7,375<br>7,295<br>6,582 | 256,708<br>259,419<br>267,391<br>275,168<br>278,750<br>280,769<br>276,628<br>274,898<br>282,922<br>290,798<br>290,217<br>296,169<br>303,470<br>309,347<br>317,940<br>320,904 | 24<br>42<br>54<br>76<br>34<br>53<br>103<br>104<br>109<br>127<br>156<br>330<br>518<br>742<br>809<br>455 | 256,731<br>259,461<br>267,445<br>275,244<br>280,822<br>276,731<br>275,002<br>283,031<br>290,925<br>290,373<br>296,499<br>303,988<br>310,089<br>318,750<br>321,359 | 256,026<br>258,794<br>266,821<br>274,671<br>278,256<br>280,348<br>276,276<br>274,564<br>282,607<br>290,513<br>289,971<br>296,061<br>303,616<br>309,724<br>318,464<br>321,078 |
|   | 1964-Feb.<br>Mar.<br>Apr.<br>June.<br>July.<br>Aug.<br>Sept.<br>Oct.<br>Nov.<br>Dec.                                                                                                               | 8,047<br>10,148<br>6,609<br>6,136<br>12,401<br>3,487<br>6,653<br>10,072<br>3,398<br>7,037<br>8,856                                                           | 7,521<br>7,871<br>7,930<br>7,511<br>9,527<br>7,410<br>8,083<br>8,450<br>8,329<br>7,051<br>8,770                                                     | 526<br>2,277<br>-1,322<br>-1,375<br>2,874<br>-3,923<br>-1,430<br>1,622<br>-4,930<br>-15<br>86                                                 | 581<br>-41<br>607<br>-436<br>-674<br>-40<br>66<br>-130<br>366<br>171<br>-188                                     | -357<br>392<br>133<br>95<br>355<br>-393<br>-903<br>387<br>41<br>-595<br>-161                                     | 1,780<br>-767<br>-1,989<br>3,931<br>181<br>-530<br>2,906<br>1,520<br>26<br>2,851<br>-546                                                              | 2,531<br>1,861<br>-2,571<br>2,215<br>2,735<br>-4,886<br>640<br>3,400<br>-4,498<br>2,412<br>-809                        | 6,795<br>8,656<br>6,085<br>8,300<br>11,036<br>6,150<br>6,789<br>10,189<br>5,691<br>8,104<br>7,295                                            | 310,357<br>309,590<br>307,601<br>311,532<br>311,713<br>311,183<br>314,089<br>315,610<br>315,635<br>318,486<br>317,940                                                        | 793<br>818<br>802<br>805<br>813<br>821<br>848<br>826<br>821<br>834<br>834<br>809                       | 311,150<br>310,408<br>308,402<br>312,337<br>312,526<br>312,004<br>314,938<br>316,496<br>316,456<br>319,320<br>318,750                                             | 310,786<br>310,045<br>308,040<br>311,975<br>312,164<br>311,643<br>314,577<br>316,135<br>316,096<br>319,034<br>318,464                                                        |
|   | 1965-Jan<br>Feb<br>Mar<br>Apr<br>May<br>June                                                                                                                                                       | 8,549<br>7,268                                                                                                                                               | 7,676<br>7,146<br>8,139<br>8,268<br>8,116<br>9,070                                                                                                  | -2,033<br>372<br>3,049<br>280<br>-848<br><b>4,335</b>                                                                                         | 64<br>193<br>146<br>972<br>-577<br>-617                                                                          | 377<br>-268<br>279<br>-8<br>244<br><b>21</b>                                                                     | 42<br>1,900<br>-2,186<br>-1,140<br>2,661<br>-1,944                                                                                                    | -1,550<br>2,197<br>1,289<br>105<br>1,480<br>1,795                                                                      | 5,745<br>7,942<br>9,231<br>9,336<br>10,816<br>12,610                                                                                         | 317,983<br>319,883<br>317,697<br>316,557<br>319,218<br>317,274                                                                                                               | 664<br>693<br>719<br>657<br>606<br>590                                                                 | 318,646<br>320,575<br>318,416<br>317,213<br>319,823<br>317,864                                                                                                    | 318,361<br>320,290<br>318,131<br>316,929<br>319,540<br>317,581                                                                                                               |
|   | July<br>Aug<br>Sept<br>Oct<br>Nov<br>Dec                                                                                                                                                           | 7,350<br>10,999<br>3,295<br>8,106<br>9,553                                                                                                                   | 7,240<br>8,990<br>9,452<br>8,750<br>9,105<br>9,426                                                                                                  | -3,434<br>-1,640<br>1,548<br>-5,455<br>-999<br>126                                                                                            | 59<br>182<br>-28<br>156<br>-45<br>189                                                                            | -57<br>1,059<br>983<br>294<br>-792<br>314                                                                        | -692<br>1,658<br>-1,493<br>2,154<br>2,810<br>-807                                                                                                     | -4,124<br>-858<br>1,010<br>-2,852<br>974<br>-177                                                                       | 8,486<br>7,627<br>8,637<br>5,786<br>6,759<br>6,582<br>5,506                                                                                  | 316,582<br>318,240<br>316,748<br>318,901<br>321,711<br>320,904<br>322,103                                                                                                    | 474<br>502<br>522<br>493<br>465<br>455<br>416                                                          | 317,056<br>318,742<br>317,270<br>319,394<br>322,176<br>321,359<br>322,419                                                                                         | 316,773<br>318,460<br>316 983<br>319,113<br>321,895<br>321,078<br>322,138                                                                                                    |
|   | 1966–Jan<br>Feb                                                                                                                                                                                    | 6,453<br>8,335                                                                                                                                               | 8,809<br>8,156                                                                                                                                      | -2,356<br>179                                                                                                                                 | 66<br>71                                                                                                         |                                                                                                                  | 1,099<br>1,308                                                                                                                                        | -1,076<br>973                                                                                                          | 6,479                                                                                                                                        | 323,311                                                                                                                                                                      | 435                                                                                                    | 323,746                                                                                                                                                           | 323,466                                                                                                                                                                      |
|   | Fiscal 1966 to dat                                                                                                                                                                                 | e 57,899                                                                                                                                                     | 69,929                                                                                                                                              | -12,031                                                                                                                                       | 648                                                                                                              | -786                                                                                                             | 6,037                                                                                                                                                 | -6,131                                                                                                                 | 6,479                                                                                                                                        | 323, 711                                                                                                                                                                     | 435                                                                                                    | 323,746                                                                                                                                                           | 323,466                                                                                                                                                                      |

Source: Actual figures through fiscal year 1952 and calendar year 1953 are from the daily Treasury statement, and thereafter from the monthly statement of receipts and expenditures of the Government (for explanation of reporting bases, see page II); estimates, including effect of proposed legislation, are from the 1967 Budget document released January 24, 1966. More details for data on this page are shown in succeeding tables.