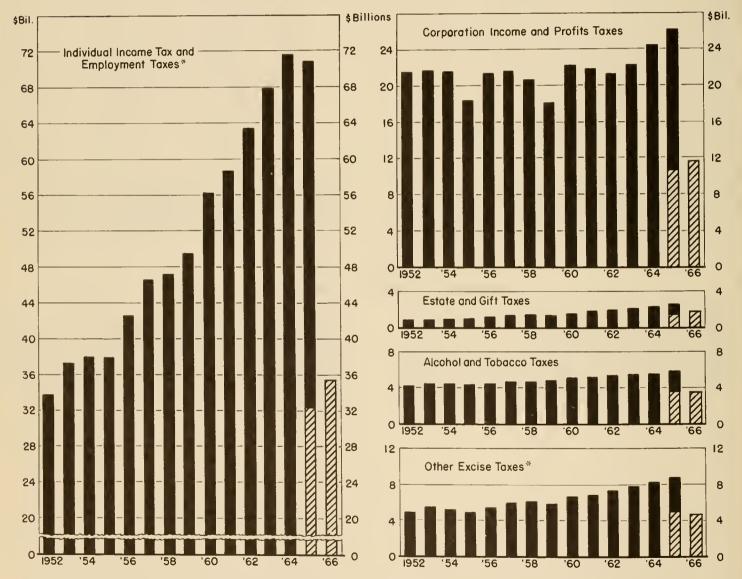

### SUMMARY OF FEDERAL FISCAL OPERATIONS

(In millions of dollars)

|   |                                                                                                                                                                                                    |                                                                                                                                                              |                                                                                                                                                     |                                                                                                                                               |                                                                                                                  | (in m                                                                                                            | illions of                                                                                                                                            | dollars)                                                                                                               |                                                                                                                                              |                                                                                                                                                                              |                                                                                                        |                                                                                                                                                                   |                                                                                                                                                                              |
|---|----------------------------------------------------------------------------------------------------------------------------------------------------------------------------------------------------|--------------------------------------------------------------------------------------------------------------------------------------------------------------|-----------------------------------------------------------------------------------------------------------------------------------------------------|-----------------------------------------------------------------------------------------------------------------------------------------------|------------------------------------------------------------------------------------------------------------------|------------------------------------------------------------------------------------------------------------------|-------------------------------------------------------------------------------------------------------------------------------------------------------|------------------------------------------------------------------------------------------------------------------------|----------------------------------------------------------------------------------------------------------------------------------------------|------------------------------------------------------------------------------------------------------------------------------------------------------------------------------|--------------------------------------------------------------------------------------------------------|-------------------------------------------------------------------------------------------------------------------------------------------------------------------|------------------------------------------------------------------------------------------------------------------------------------------------------------------------------|
|   |                                                                                                                                                                                                    |                                                                                                                                                              | ative budge                                                                                                                                         |                                                                                                                                               | Net of                                                                                                           |                                                                                                                  | Net<br>increase                                                                                                                                       | Net                                                                                                                    |                                                                                                                                              | Level                                                                                                                                                                        | s, end of pe                                                                                           | riod                                                                                                                                                              |                                                                                                                                                                              |
|   | Period                                                                                                                                                                                             |                                                                                                                                                              |                                                                                                                                                     | Surplus,                                                                                                                                      | trust<br>and other<br>trans-                                                                                     | Clearing<br>account,                                                                                             | in<br>public                                                                                                                                          | increase in<br>Treasurer's                                                                                             | Treasurer's                                                                                                                                  | t Total                                                                                                                                                                      |                                                                                                        | tanding                                                                                                                                                           |                                                                                                                                                                              |
|   |                                                                                                                                                                                                    | Net<br>receipts                                                                                                                                              | Expend-<br>itures                                                                                                                                   | or<br>deficit<br>(-)                                                                                                                          | actions<br>1/                                                                                                    | etc. <u>2</u> /                                                                                                  | debt, or<br>decrease<br>(-)                                                                                                                           | account<br>balance, or<br>decrease (-)                                                                                 | account<br>balance                                                                                                                           | Public<br>debt                                                                                                                                                               | Guaranteed<br>securities                                                                               | Total<br>Federal<br>securities                                                                                                                                    | Subject to<br>limitation<br><u>3</u> /                                                                                                                                       |
| F | iscal years:<br>1950<br>1951<br>1952<br>1953<br>1954<br>1955<br>1956<br>1956<br>1957<br>1958                                                                                                       | 36,422<br>47,480<br>61,287<br>64,671<br>64,420<br>60,209<br>67,850<br>70,562<br>68,550                                                                       | 39,544<br>43,970<br>65,303<br>74,120<br>67,537<br>64,389<br>66,224<br>68,966<br>71,369                                                              | -3,122<br>3,510<br>-4,017<br>-9,449<br>-3,117<br>-4,180<br>1,626<br>1,596<br>-2,819                                                           | 99<br>679<br>147<br>435<br>328<br>231<br>-194<br>195<br>633                                                      | 483<br>-214<br>-401<br>-250<br>-303<br>284<br>522<br>-523<br>530                                                 | 4,587<br>-2,135<br>3,883<br>6,966<br>5,189<br>3,115<br>-1,623<br>-2,224<br>5,816                                                                      | 2,047<br>1,839<br>-388<br>-2,299<br>2,096<br>-551<br>331<br>-956<br>4,159                                              | 5,517<br>7,357<br>6,969<br>4,670<br>6,766<br>6,216<br>6,546<br>5,590<br>9,749                                                                | 257,357<br>255,222<br>259,105<br>266,071<br>271,260<br>274,374<br>272,751<br>270,527<br>276,343                                                                              | 20<br>29<br>46<br>52<br>81<br>44<br>74<br>107<br>101                                                   | 257,377<br>255,251<br>259,151<br>266,123<br>271,341<br>274,418<br>272,825<br>270,634<br>276,444                                                                   | 256,652<br>254,567<br>258,507<br>265,522<br>270,790<br>273,915<br>272,361<br>270,188<br>276,013                                                                              |
|   | 1959<br>1960<br>1961<br>1962<br>1963<br>1964<br>1965                                                                                                                                               | 67,915<br>77,763<br>77,659<br>81,409<br>86,376<br>89,459<br>93.072                                                                                           | 80,342<br>76,539<br>81,515<br>87,787<br>92,642<br>97,684<br>96,507                                                                                  | -12,427<br>1,224<br>-3,856<br>-6,378<br>-6,266<br>-8,226<br>-3,435                                                                            | -329<br>-50<br>-602<br>436<br>97<br>551<br>426                                                                   | -6<br>-145<br>507<br>448<br>196<br>741<br>-978                                                                   | 8,363<br>1,625<br>2,640<br>9,230<br>7,659<br>5,853<br>5,561                                                                                           | -4,399<br>2,654<br>-1,311<br>3,736<br>1,686<br>-1,080<br>1,575                                                         | 5,350<br>8,005<br>6,694<br>10,430<br>12,116<br>11,036<br>12,610                                                                              | 284,706<br>286,331<br>288,971<br>298,201<br>305,860<br>311,713<br>317,274                                                                                                    | 111<br>140<br>240<br>444<br>607<br>813<br>590                                                          | 284,817<br>286,471<br>289,211<br>298,645<br>306,466<br>312,526<br>317,864                                                                                         | 284,398<br>286,065<br>288,862<br>298,212<br>306,099<br>312,164<br>317,581                                                                                                    |
|   | 1966(Est.)<br>1967(Est.)                                                                                                                                                                           | 100,000<br>111,000                                                                                                                                           | 106,428<br>112,847                                                                                                                                  | -6,428<br>-1,847                                                                                                                              | 104<br>120                                                                                                       | 294<br>-108                                                                                                      | 2,328                                                                                                                                                 | -3,910                                                                                                                 | 8,700<br>8,700                                                                                                                               | 319,602<br>321,436                                                                                                                                                           | <b>39</b> 8<br>244                                                                                     | 320,000<br>321,680                                                                                                                                                | 319,800<br>321,505                                                                                                                                                           |
|   | alendar years:<br>1950.<br>1951.<br>1953.<br>1953.<br>1954.<br>1955.<br>1955.<br>1956.<br>1957.<br>1958.<br>1959.<br>1960.<br>1960.<br>1961.<br>1962.<br>1962.<br>1964.<br>1964.<br>1965.<br>0tha: | 37,235<br>52,877<br>64,705<br>63,654<br>60,938<br>63,119<br>70,616<br>71,749<br>68,262<br>72,738<br>79,518<br>78,157<br>84,709<br>87,516<br>88,696<br>96,679 | 37,657<br>56,236<br>70,547<br>72,811<br>64,622<br>65,891<br>66,838<br>71,157<br>75,349<br>79,778<br>84,463<br>91,907<br>94,188<br>96,945<br>101,378 | -422<br>-3,358<br>-5,84,2<br>-9,157<br>-3,683<br>-2,719<br>592<br>-7,088<br>-7,040<br>1,953<br>-6,306<br>-7,199<br>-6,672<br>-8,248<br>-4,699 | 311<br>815<br>-41<br>101<br>739<br>-259<br>267<br>1,092<br>-691<br>23<br>-698<br>234<br>729<br>168<br>151<br>694 | 87<br>-106<br>-319<br>-209<br>-34<br>376<br>-21<br>224<br>109<br>-237<br>154<br>204<br>183<br>493<br>-576<br>328 | -423<br>2,711<br>7,973<br>7,777<br>3,582<br>2,019<br>-4,141<br>-1,730<br>8,025<br>7,875<br>-581<br>5,952<br>7,301<br>5,952<br>7,301<br>5,954<br>2,964 | -447<br>62<br>1,770<br>-1,488<br>603<br>-635<br>-117<br>179<br>355<br>622<br>828<br>83<br>1,015<br>-134<br>-80<br>-713 | 4,232<br>4,295<br>6,064<br>4,577<br>5,180<br>4,545<br>4,427<br>4,606<br>4,961<br>5,583<br>6,411<br>6,494<br>7,509<br>7,375<br>7,295<br>6,582 | 256,708<br>259,419<br>267,391<br>275,168<br>278,750<br>280,769<br>276,628<br>274,898<br>282,922<br>290,798<br>290,217<br>296,169<br>303,470<br>309,347<br>317,940<br>320,904 | 24<br>42<br>54<br>76<br>34<br>53<br>103<br>104<br>109<br>127<br>156<br>330<br>518<br>742<br>809<br>455 | 256,731<br>259,461<br>267,445<br>275,244<br>280,822<br>276,731<br>275,002<br>283,031<br>290,925<br>290,373<br>296,499<br>303,988<br>310,089<br>318,750<br>321,359 | 256,026<br>258,794<br>266,821<br>274,671<br>278,256<br>280,348<br>276,276<br>274,564<br>282,607<br>290,513<br>289,971<br>296,061<br>303,616<br>309,724<br>318,464<br>321,078 |
|   | 1964-Feb.<br>Mar.<br>Apr.<br>June.<br>July.<br>Aug.<br>Sept.<br>Oct.<br>Nov.<br>Dec.                                                                                                               | 8,047<br>10,148<br>6,609<br>6,136<br>12,401<br>3,487<br>6,653<br>10,072<br>3,398<br>7,037<br>8,856                                                           | 7,521<br>7,871<br>7,930<br>7,511<br>9,527<br>7,410<br>8,083<br>8,450<br>8,329<br>7,051<br>8,770                                                     | 526<br>2,277<br>-1,322<br>-1,375<br>2,874<br>-3,923<br>-1,430<br>1,622<br>-4,930<br>-15<br>86                                                 | 581<br>-41<br>607<br>-436<br>-674<br>-40<br>66<br>-130<br>366<br>171<br>-188                                     | -357<br>392<br>133<br>95<br>355<br>-393<br>-903<br>387<br>41<br>-595<br>-161                                     | 1,780<br>-767<br>-1,989<br>3,931<br>181<br>-530<br>2,906<br>1,520<br>26<br>2,851<br>-546                                                              | 2,531<br>1,861<br>-2,571<br>2,215<br>2,735<br>-4,886<br>640<br>3,400<br>-4,498<br>2,412<br>-809                        | 6,795<br>8,656<br>6,085<br>8,300<br>11,036<br>6,150<br>6,789<br>10,189<br>5,691<br>8,104<br>7,295                                            | 310,357<br>309,590<br>307,601<br>311,532<br>311,713<br>311,183<br>314,089<br>315,610<br>315,635<br>318,486<br>317,940                                                        | 793<br>818<br>802<br>805<br>813<br>821<br>848<br>826<br>821<br>834<br>834<br>809                       | 311,150<br>310,408<br>308,402<br>312,337<br>312,526<br>312,004<br>314,938<br>316,496<br>316,456<br>319,320<br>318,750                                             | 310,786<br>310,045<br>308,040<br>311,975<br>312,164<br>311,643<br>314,577<br>316,135<br>316,096<br>319,034<br>318,464                                                        |
|   | 1965-Jan<br>Feb<br>Mar<br>Apr<br>May<br>June                                                                                                                                                       | 8,549<br>7,268                                                                                                                                               | 7,676<br>7,146<br>8,139<br>8,268<br>8,116<br>9,070                                                                                                  | -2,033<br>372<br>3,049<br>280<br>-848<br><b>4,335</b>                                                                                         | 64<br>193<br>146<br>972<br>-577<br>-617                                                                          | 377<br>-268<br>279<br>-8<br>244<br><b>21</b>                                                                     | 42<br>1,900<br>-2,186<br>-1,140<br>2,661<br>-1,944                                                                                                    | -1,550<br>2,197<br>1,289<br>105<br>1,480<br>1,795                                                                      | 5,745<br>7,942<br>9,231<br>9,336<br>10,816<br>12,610                                                                                         | 317,983<br>319,883<br>317,697<br>316,557<br>319,218<br>317,274                                                                                                               | 664<br>693<br>719<br>657<br>606<br>590                                                                 | 318,646<br>320,575<br>318,416<br>317,213<br>319,823<br>317,864                                                                                                    | 318,361<br>320,290<br>318,131<br>316,929<br>319,540<br>317,581                                                                                                               |
|   | July<br>Aug<br>Sept<br>Oct<br>Nov<br>Dec                                                                                                                                                           | 7,350<br>10,999<br>3,295<br>8,106<br>9,553                                                                                                                   | 7,240<br>8,990<br>9,452<br>8,750<br>9,105<br>9,426                                                                                                  | -3,434<br>-1,640<br>1,548<br>-5,455<br>-999<br>126                                                                                            | 59<br>182<br>-28<br>156<br>-45<br>189                                                                            | -57<br>1,059<br>983<br>294<br>-792<br>314                                                                        | -692<br>1,658<br>-1,493<br>2,154<br>2,810<br>-807                                                                                                     | -4,124<br>-858<br>1,010<br>-2,852<br>974<br>-177                                                                       | 8,486<br>7,627<br>8,637<br>5,786<br>6,759<br>6,582<br>5,506                                                                                  | 316,582<br>318,240<br>316,748<br>318,901<br>321,711<br>320,904<br>322,103                                                                                                    | 474<br>502<br>522<br>493<br>465<br>455<br>416                                                          | 317,056<br>318,742<br>317,270<br>319,394<br>322,176<br>321,359<br>322,419                                                                                         | 316,773<br>318,460<br>316 983<br>319,113<br>321,895<br>321,078<br>322,138                                                                                                    |
|   | 1966–Jan<br>Feb                                                                                                                                                                                    | 6,453<br>8,335                                                                                                                                               | 8,809<br>8,156                                                                                                                                      | -2,356<br>179                                                                                                                                 | 66<br>71                                                                                                         |                                                                                                                  | 1,099<br>1,308                                                                                                                                        | -1,076<br>973                                                                                                          | 6,479                                                                                                                                        | 323,311                                                                                                                                                                      | 435                                                                                                    | 323,746                                                                                                                                                           | 323,466                                                                                                                                                                      |
|   | Fiscal 1966 to dat                                                                                                                                                                                 | e 57,899                                                                                                                                                     | 69,929                                                                                                                                              | -12,031                                                                                                                                       | 648                                                                                                              | -786                                                                                                             | 6,037                                                                                                                                                 | -6,131                                                                                                                 | 6,479                                                                                                                                        | 323, 711                                                                                                                                                                     | 435                                                                                                    | 323,746                                                                                                                                                           | 323,466                                                                                                                                                                      |

Source: Actual figures through fiscal year 1952 and calendar year 1953 are from the daily Treasury statement, and thereafter from the monthly statement of receipts and expenditures of the Government (for explanation of reporting bases, see page II); estimates, including effect of proposed legislation, are from the 1967 Budget document released January 24, 1966. More details for data on this page are shown in succeeding tables.