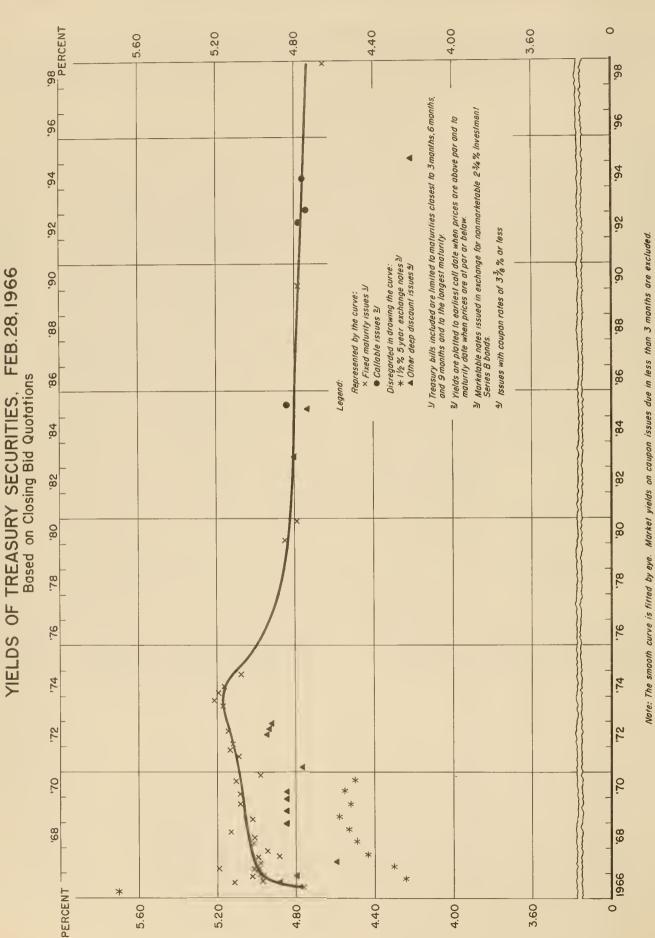

### One-Year Bills

Tenders were invited on February 16, 1966, for the auction on February 23 of \$1 billion, or thereabouts, of 365-day Treasury bills, for cash and in exchange for Treasury bills maturing February 28, 1966.

Of the total \$1,771 million tenders received, \$1,000 million, including \$23 million of noncompetitive tenders, were accepted at the average bank discount rate of 4.945 percent. Noncompetitive tenders for \$200,000 or less (without stated price) from any one bidder were accepted in full at the average price of accepted competitive bids.

Fanking institutions generally could submit tenders for account of customers provided the names of the customers were set forth in such tenders. Others than banking institutions could submit tenders only for their own account. Tenders were received without deposit from incorporated banks and trust companies and from responsible and recognized dealers in investment securities. Tenders from others had to be accompanied by payment of 2 percent of the face amount of Treasury tills applied for, unless the tenders were accompanied by an express guaranty of payment by an incorporated bank or trust company.

Payment for accepted tenders was required to be made or completed on February 28, 1966, in cash or other immediately available funds or in a like face amount of bills maturing February 28, 1966. Payment by credit in Treasury tax and loan accounts was not permitted.

The new one-year tills are lated February 28, 1966, and mature February 23, 1967, when the face amount will be payable without interest. Issued in bearer form only, the tills are in denominations of \$1,000. \$5,000, \$10,000. \$50,000, \$100,000, \$500,000, and \$1,000,000 (maturity value).

### 13-Week and 26-Week Bills

In February, issues of regular weekly tills totaled \$9.2 billion, refunding \$8.8 billion of tills maturing and providing \$0.4 billion of new cash. Since January the Treasury has raised \$0.8 billion of new money by increasing the amount of certain weekly bill issues over the amount maturing. The February tills consisted of four 13-week issues of \$1.- tillion each and four 26-week issues of \$1.0 tillion each. All of the new tills carry 91-day or 182-day maturities. Average rates for the new issues are shown in the following table.

| Additiona<br>original m          |                                  | of tills of                                                       | 26-                              | week                                                              |
|----------------------------------|----------------------------------|-------------------------------------------------------------------|----------------------------------|-------------------------------------------------------------------|
| Date<br>Additional<br>issue      | of<br>Original<br>issue          | Approximate<br>equivalent<br>annual<br>average<br>rate <u>1</u> / | Date of<br>issue                 | Approximate<br>equivalent<br>annual<br>average<br>rate <u>l</u> / |
| 1966<br>Fet. 3<br>10<br>17<br>24 | 1965<br>Nov. 4<br>12<br>18<br>26 | 4.638<br>4.650<br>4.695<br>4.096                                  | 1966<br>Fet. 3<br>10<br>17<br>24 | 4.740<br>4.775<br>4.276<br>4.892                                  |

1/ Fank discount hasis.