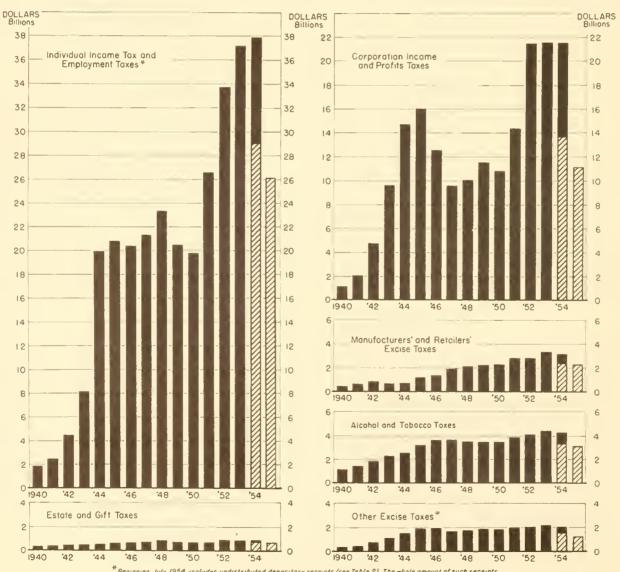

# Table 1.- Receipts by Principal Sources

(In millions of dollars)

|                                              |                      |                                              |                                                         |                                                          | (                                                  | LI000 01 00                            | 11000                                  |                                                    |                   |                                                    |                  |                                                          |
|----------------------------------------------|----------------------|----------------------------------------------|---------------------------------------------------------|----------------------------------------------------------|----------------------------------------------------|----------------------------------------|----------------------------------------|----------------------------------------------------|-------------------|----------------------------------------------------|------------------|----------------------------------------------------------|
|                                              |                      |                                              |                                                         |                                                          |                                                    | Internal                               | revenue <u>l</u> /                     |                                                    |                   |                                                    |                  |                                                          |
|                                              |                      | Income and                                   | profits ta                                              | Ica                                                      |                                                    | Employme                               | nt taxes                               | · · ·                                              |                   |                                                    | 1                |                                                          |
| Fiecal year<br>or month                      | Corpo-               |                                              | Total                                                   |                                                          | For                                                | For rail-                              | For un-                                | Total                                              | Excise<br>taxes   | Estate                                             | Not<br>otherwise | Total                                                    |
|                                              | ration 2/            | Not<br>withheld Withheld<br>2/3/3/           |                                                         | income<br>and<br>profits                                 | old-age<br>insurance<br>3/4/                       | road re-<br>tirement<br>5/             | employment<br>insurance<br>6/          | employ-<br>ment <u>7</u> /                         | 2/                | and gift<br>taxes 2/                               | classified<br>2/ | internal<br>revenue<br>1/                                |
| 1947<br>1948<br>1949<br>1950<br>1951<br>1952 | 19<br>19<br>18<br>24 | ,292<br>,735<br>,641<br>,189<br>,218<br>,826 | 10,013<br>11,436<br>9,842<br>10,073<br>13,535<br>18,521 | 29,306<br>31,171<br>29,482<br>28,263<br>37,753<br>51,347 | 1,459<br>1,616<br>1,690<br>2,106<br>3,120<br>3,569 | 380<br>557<br>564<br>550<br>578<br>735 | 185<br>208<br>223<br>226<br>234<br>259 | 2,024<br>2,381<br>2,477<br>2,883<br>3,931<br>4,562 |                   | 8,049<br>8,301<br>8,348<br>8,303<br>9,423<br>9,726 |                  | 39,379<br>41,853<br>40,307<br>39,449<br>51,106<br>65,635 |
| New reporting bas                            | eie: <u>8</u> /      |                                              |                                                         |                                                          |                                                    |                                        |                                        |                                                    |                   |                                                    |                  |                                                          |
| 1953<br>1954                                 | 33<br>21,523         | ,012<br>  10,747                             | 21,351<br>21,635                                        | 54,363<br>53,906                                         | 4,086<br>4,537                                     | 620<br>603                             | 277<br>285                             | 4,983<br>5,425                                     | 10,014            | 10,825<br>945                                      | 9 2/             | 70,171<br>70,300 <u>9</u> /                              |
| 1955 (Est.)<br>1956 (Est.)                   | 18,466<br>17,034     | 9,600<br>10,500                              | 21,100<br>22,000                                        | 49,166<br>49,534                                         | 5,190<br>6,175                                     | 600<br>625                             | 290<br>295                             | 6 <b>,08</b> 0<br>7,095                            | 9,073<br>9,350    | 930<br>970                                         | -                | 65,249<br>66,949                                         |
| 1954-July<br>August<br>September.            | 532<br>300<br>1,104  | 252<br>93<br>1,429                           | 1,035<br>2,578<br>1,422                                 | 1,819<br>2,971<br>3,955                                  | 217<br>743<br>274                                  | 20<br>76<br>47                         | 4<br>16<br>1                           | 240<br>835<br>322                                  | 713<br>766<br>767 | 77<br>64<br>72                                     | *<br>-1<br>-1    | 2,849<br>4,634<br>5,116                                  |
| October<br>November<br>December              | 361<br>290<br>1,181  | 199<br>78<br>272                             | 1,077<br>2,759<br>1,359                                 | 1,637<br>3,126<br>2,812                                  | 188<br>554<br>329                                  | 21<br>94<br>64                         | 4<br>16<br>*                           | 213<br>664<br>393                                  | 785<br>781<br>715 | 65<br>61<br>82                                     | *<br>-3<br>4     | 2,700<br>4,629<br>4,005                                  |
| 1955-January<br>February<br>March            | 355<br>274<br>6,812  | 2,239<br>881<br>745                          | 884<br>2,916<br>1,721                                   | 3,477<br>4,071<br>9,279                                  | 113<br>555<br>562                                  | 17<br>64<br>46                         | 31<br>167<br>20                        | 161<br>786<br>628                                  | 649<br>709<br>841 | 62<br>67<br>151                                    | 5<br>-2<br>3     | 4,354<br>5,631<br>10,902                                 |
| April                                        | 478                  | 2,190                                        | 967                                                     | 3,635                                                    | 316                                                | 20                                     | ų                                      | 341                                                | 717               | 77                                                 |                  | 4,771                                                    |
| 1955 to date                                 | 11,687               | 8,377                                        | 16,718                                                  | 36,782                                                   | 3,852                                              | 469                                    | 262                                    | 4,583                                              | 7,443             | 778                                                | 6                | 49,591                                                   |

|                                                        |                                        |                                                    |                                                          |                                                      | Dedu                                                                 | ctions from                                        | budget receip                    | ta                         |                                                    |                                                          |
|--------------------------------------------------------|----------------------------------------|----------------------------------------------------|----------------------------------------------------------|------------------------------------------------------|----------------------------------------------------------------------|----------------------------------------------------|----------------------------------|----------------------------|----------------------------------------------------|----------------------------------------------------------|
|                                                        |                                        | Miecel-                                            | Total                                                    | A                                                    | Appropri-                                                            |                                                    | Refunds of                       | receipts 13/               |                                                    |                                                          |
| Fiscal year<br>or month                                | Customs                                | laneous<br>receipts<br><u>]/ 10</u> /              | budget<br>receipte                                       | Appropri-<br>etions to<br>FOASI<br>Trust Fund<br>11/ | ations of<br>receipts to<br>Railroad<br>Retirement<br>Account<br>12/ | Internal<br>revenue                                | Customs                          | Other                      | Total<br>refunds                                   | Net<br>budget<br>receipts                                |
| 1947<br>1948<br>1949<br>1950<br>1951<br>1952           | 494<br>422<br>384<br>423<br>624<br>551 | 4,635<br>3,824<br>2,082<br>1,439<br>1,639<br>1,814 | 44,508<br>46,099<br>42,774<br>41,311<br>53,369<br>67,999 | 1,459<br>1,616<br>1,690<br>2,106<br>3,120<br>3,569   | 256<br>723<br>550<br>550<br>575<br><b>738</b>                        | 2,982<br>2,250<br>2,817<br>2,135<br>2,082<br>2,275 | 17<br>19<br>17<br>16<br>15<br>18 | 6<br>2<br>3<br>8<br>9<br>9 | 3,006<br>2,272<br>2,838<br>2,160<br>2,107<br>2,302 | 39,786<br>41,488<br>37,696<br>36,495<br>47,568<br>61,391 |
| New reporting basis: 8/<br>1953<br>1954<br>1955 (Est.) | 613<br>562<br>570                      | 1,865<br>2,311 <u>9</u> /<br>2,302                 | 72,649<br>73,173<br>68,121                               | 4,086<br>4,537<br>5,190                              | 620<br>603<br>600                                                    | 3,095<br>3,345                                     | 17<br>20<br>20                   | 6<br>LL                    | 3,118<br>3,377                                     | 64,825<br>64,655                                         |
| 1956 (Est.)                                            | 570                                    | 2,486                                              | 70,005                                                   | 6,175                                                | 625                                                                  | 3,307<br>3,182                                     | 20                               | 4<br>la                    | 3,331<br>3,205                                     | 59,000<br>60,000                                         |
| 1954-July<br>Angust<br>September                       | 45<br>48<br>48                         | 254<br>119<br>117                                  | 3,148<br>4,801<br>5,280                                  | 217<br>743<br>274                                    | 20<br>76<br>47                                                       | 83<br>68<br>6                                      | 1<br>1<br>1                      | *<br>1<br>*                | 85<br>70<br>8                                      | 2,827<br>3,911<br>4,951                                  |
| October<br>November<br>December                        | 47<br>52<br>47                         | 140<br>224<br>165                                  | 2,887<br>4,905<br>4,217                                  | 188<br>554<br>329                                    | 21<br>94<br>64                                                       | 37<br>54<br>80                                     | 2<br>2<br>2                      | *                          | 39<br>56<br>82                                     | 2,639<br>4,201<br>3,742                                  |
| 1955-January<br>February<br>March                      | 48<br>47<br>60                         | 430<br>276<br><b>127</b>                           | 4,833<br>5,954<br>11,089                                 | 113<br>255<br>562                                    | 17<br>64<br>46                                                       | 46<br>206<br>738                                   | 2<br>2<br>2                      | 1<br>*<br>*                | 48<br>208<br>741                                   | 4,655<br>5,427<br>9,741                                  |
| April                                                  | 51                                     | 119                                                | 4,941                                                    | 316                                                  | 19                                                                   | 872                                                | 3                                | *                          | 874                                                | 3,732                                                    |
| 1955 to date                                           | 493                                    | 1,972                                              | 52,056                                                   | 3,552                                                | 468                                                                  | 2,190                                              | 17                               | 3                          | 2,210                                              | 45,827                                                   |