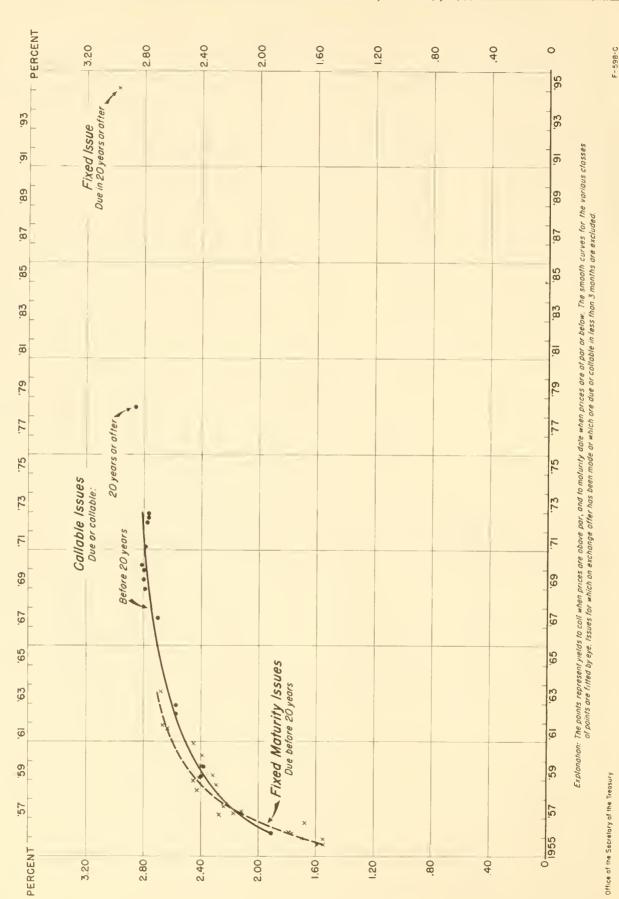

ions in the over-the counter market. Prices for prior dates are the mean of closing bid and ask quotations, except that before October 1, 1939, they are closing prices on the New York Stock Exchange. "When issued" prices are included in history beginning October 1, 1939. Dates of highs and lows in case of recurrence are the latest dates.
 3/ Yield to first call. Yields are computed to call dates when the price

is above par and to maturity when the price is at or below par. 4/ Included in the average of taxable Treasury bonds due or callable from 12 to 20 years beginning April 15, 1953, as shown under "Average Yields of Long-Term Bonds."

5/ Included in the new long-term taxable Treesury bond class due or call-able 20 years and after, as shown under "Average Yields of Long-Term Bonds."





# Treasury Bulletin

#### AVERAGE YIELDS OF LONG-TERM BONDS

Table 1.- Average Yields of Treasury Bonds and Moody's Aaa Corporate Bonds by Periods

|                                                                                                                                                            |                                                                                                                                                                                                      |                                                              |