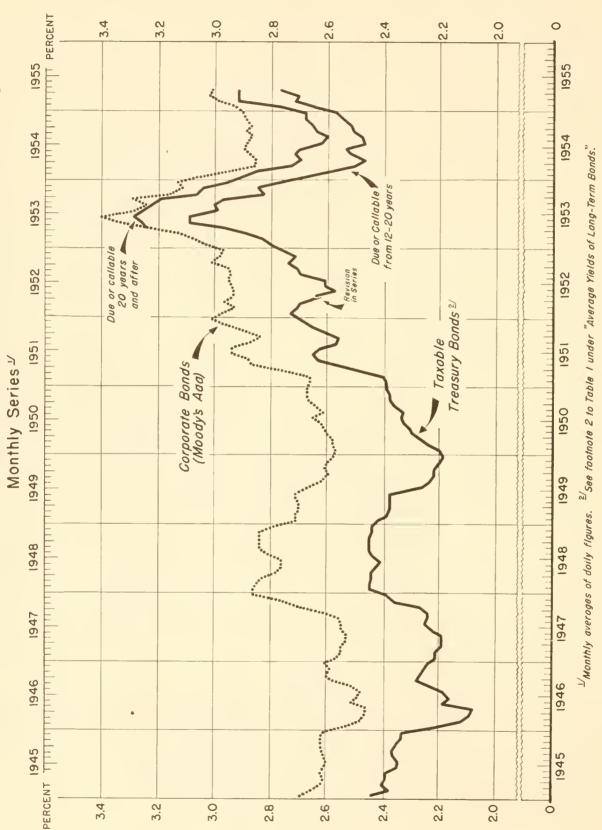

nor callable for 15 years. For a discussion of the composition of these Treasury bond averages, see the "Treasury Bulletin" for March 1944, page 58.

3/ Moody's Investore Service average of Ama corporate bonds. This Moody's invectore service average of Ada corporate bonnas. This series supersedes the Treasury everage of high-greates corporate bonds previously shown in this table, which was discontinued after March 1953.
 Average covers 8-1/2 months beginning April 15, the inception date of this series.

date of this series.
5/ The long-term taxable Treasury bond average was revised beginning April 1, 1952, see footnote 2. The old everage for April 1952 was 2.62 percent.
6/ Incluies the 3% bonds of February 15, 1995, first quoted on January 28, 1955.
7/ Warket closed

7/ Market closed.





Treasury Bulletin

F-220-M

#### INTERNAL REVENUE COLLECTIONS.

|                                                                               | Budget                                                                             | Adjustment of                                                                               | Total<br>collections                                                                                         | Corporation                                                                                                 |                                                                                                              | Individu                                                                                                | al income tax an