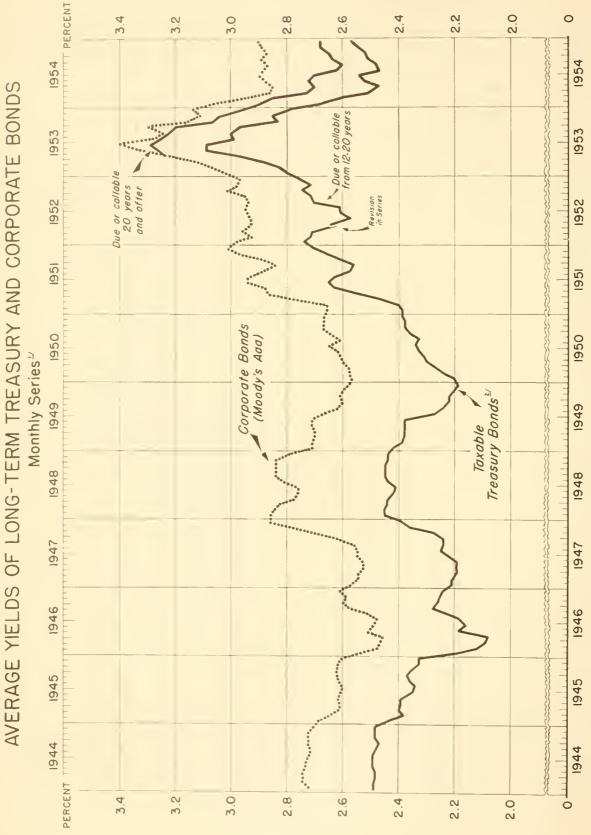

| 27<br>28<br>29<br>30                             | 2.57<br>2.59<br>2.58<br>2.58<br>2.59               | 2.67<br>2.67<br>2.67<br>2.67<br>2.67               | 2.92<br>2.92<br>2.92<br>2.92<br>2.91               |

composition of these Treasury bond everages, see the "Treasury Bulletin" for March 1944, page 58.

Moody's Investors Service average of Asa corporate bonds. This series supersedes the Treasury average of bigh-grade corporate bonds previously shown in this table, which was discontinued after March 1953.

Average covers 8-1/2 months beginning April 15, the inception date of this saries.

of this sarias.

<sup>5/</sup> The long-term taxable Treasury bond everage was revised beginning April 1, 1952, sae footnote 2. The old everage for April 1952 was 2.62 percent. 6/ Market closed.



"Manthly overoges of daily figures. 2/See faatnote 2 to Table Lunder "Average Yields of Lang-Term Bonds".

## Table 1.- Summary by Principal Sources

(In thousands of dollars)

|                                   |                                                                    |                                                         |                                                                    | (211 011011                                                       | Same of Colle                                                      | 11 6 /                                                        |                                                                  |                                                                            |