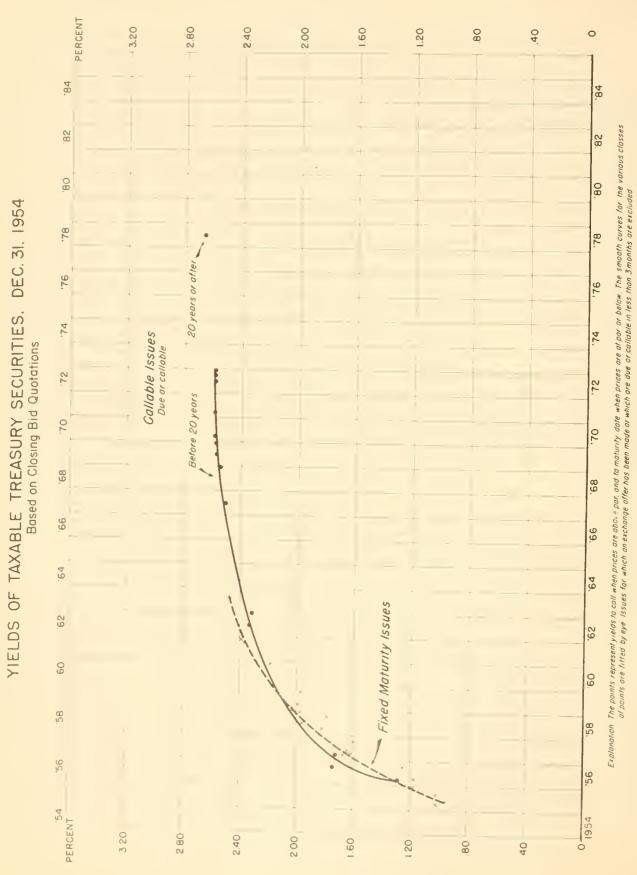

latest dates.
Yield to first cell. Yields are computed to call date when the price
is above par and to maturity when the price is at or below par.
Included in the average of taxable Treesury bonde due or callable from

12 to 20 years beginning April 15, 1953, as shown under "Average Yields

of Long-Term Bonds."

5/ First quoted April 15, 1953. This issue is listed under a new long-term taxable Treesury bond class due or calleble 20 years and after as shown under "Average Yield of Long-Term Bonds."

6/ For definition, see "Debt Outstanding and Treesurer's Account,"

Teble 2, footnote 1. On December 27, 1954, it was announced that effective January 1, 1955, the restrictions against bank ownership would be removed.

7/ Called on November 15, 1954, for redemption on March 15, 1955.

F-598-B



Office of the Secretory of the Treosury

#### AVERAGE YIELDS OF LONG-TERM BONDS

Table 1.- Average Yields of Treasury Bonds and Moody's Aaa Corporate Bonds by Periods (Percent per annum)

| Period                                                                                                                                                                                                                              | Taxable<br>Traceury                                                                                                                                                                                                                                                                                                                            | Moody's Asa<br>corporate