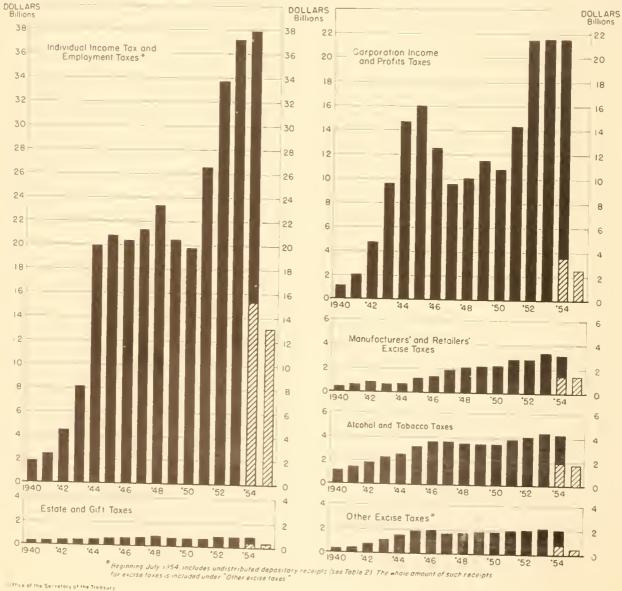

separated as to type of tax but the breakdown shown for fiscal years beginning 1951 is based on estimates made in accordance with provisions of Sec. 109 (a) (2) of the Social Security Act Amendments of 1950, for appropriations to the Federal Old-Age and Survivors Insurance Trust Fund.

4/ New reporting basis beginning with the fiscal year 1953; for

- explanation, see footnote on page 1.

  5 Beginning July 1954, collections shown include undistributed depositary receipte. For the amount of such receipte, see Table 2.

  6 Repealed for years ending after June 30, 1945. Beginning 1951, included under "Miscellaneous taxes."

  1 Beginning July 1954, total includes the whole amount of undistributed depositary receipts for excise taxes.

## INTERNAL REVENUE COLLECTIONS BY PRINCIPAL SOURCES





Affice of the Secretory of the Treasury

## Table 2.- Detail of Collections by Type of Tax

(In thousands of dollars)

| (In t                                                                                                                                                                                                                                                                                             |                                                      |                                                                       | 13. 0                                                                    |                                                             |                                                                |