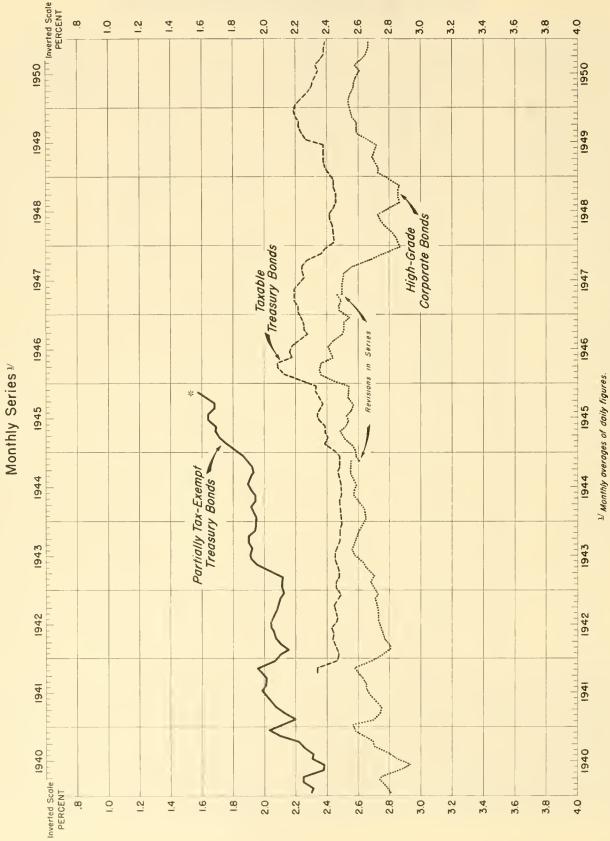

tax-exempt everage was discontinued on December 15, 1945, because there were no longer any bonds in this category with fifteen or more years to maturity or first call.
- 2/ Average revieed beginning April 1, 1947. Old average for April 1947 was 2.47%.
- 3/ As of December 21, 1949, the Consolidated Gas Electric Light and Power Company of Baltimore 2-3/4's of 1981 were dropped from the everage, having been called.
- average, having been called.

  As of October 20, 1950, the Standard Oil Company of Californie
  2-3/4's of 1965-66 were dropped from the average, baving been called.
- 5/ Market closed.

F-220-H

\* Discontinued, see faotnote I accompanying table.

Office of the Secretary of the Treasury, Office af the Technical Staff

# AVERAGE YIELDS OF LONG-TERM TREASURY AND CORPORATE BONDS



# Table 1 .- Summary by Principal Sources 1 (In thousands of dollars)

|                                    |                                                                    |                                                           |                                                                    | (III WIOLESAME                                                    |                                                                  |                                                                  |                                                               |                                                             |                                                     |                                                     |
|------------------------------------|----------------