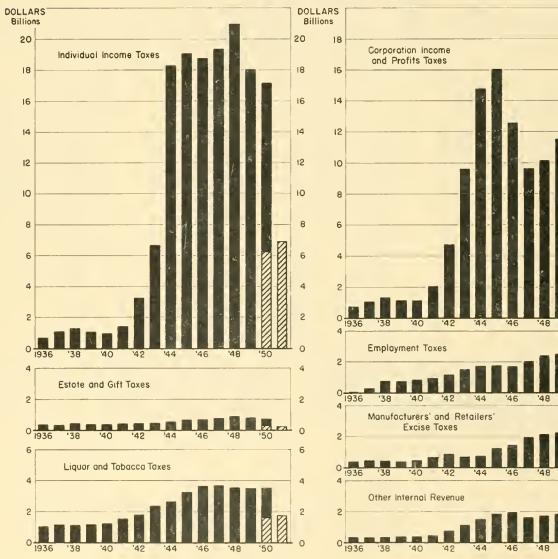

# Table 1 .- Receipts by Principal Sources

(In millions of dollare)

|                                      |                                     |                                                |                                                |                                           |                                           |                                                |                                 |                                         |                                                | Deducti                                             | one                                  |                                                |
|--------------------------------------|-------------------------------------|------------------------------------------------|------------------------------------------------|-------------------------------------------|-------------------------------------------|------------------------------------------------|---------------------------------|-----------------------------------------|------------------------------------------------|-----------------------------------------------------|--------------------------------------|------------------------------------------------|
|                                      |                                     |                                                | Internal                                       | revenue 1/                                |                                           |                                                |                                 |                                         |                                                |                                                     | OUR                                  |                                                |
|                                      | Income                              | and profits                                    | taxee                                          |                                           | Miecella-                                 | Total                                          |                                 | 041                                     | Grose                                          | Appropriations<br>to Federal                        | Refunds                              | Net                                            |
| Fiecal year<br>or month              | Withheld<br>by<br>employere<br>2/   | Other                                          | Total                                          | Employment<br>taxes                       | nacus<br>internal<br>revenue              | internal<br>revenue                            | Customs                         | Other<br>receipte                       |                                                | Old-Age and<br>Survivore<br>Insurance<br>Trust Fund | of<br>receipts<br>1/                 | receipts<br>5/                                 |
| 1943<br>1944<br>1945                 | 8,393<br>10,289<br>9,392            | 16,094<br>26,262<br>24,884<br>21,493<br>19,292 | 16,094<br>34,655<br>35,173<br>30,885<br>29,306 | 1,498<br>1,739<br>1,780<br>1,701<br>2,024 | 4,553<br>5,291<br>6,949<br>7,725<br>8,049 | 22,144<br>41,685<br>43,902<br>40,310<br>39,379 | 324<br>431<br>355<br>435<br>494 | 934<br>3,325<br>3,494<br>3,492<br>4,635 | 23,402<br>45,441<br>47,750<br>44,238<br>44,508 | 1,130<br>1,292<br>1,310<br>1,238<br>1,459           | 70<br>257<br>1,679<br>2,973<br>3,006 | 22,202<br>43,892<br>44,762<br>40,027<br>40,043 |
| 1947<br>1948<br>1949                 | 10,013<br>11,436<br>9,842<br>10,073 | 19,735<br>19,641<br>18,189                     | 31,171<br>29,482<br>28,263                     | 2,381<br>2,477<br>2,883                   | 8,301<br>8,348<br>8,303                   | 41,853<br>40,307<br>39,449                     | 422<br>384<br>423               | 3,824<br>2,082<br>1,439                 | 46,099<br>42,774<br>41,311                     | 1,616<br>1,690<br>2,106                             | 2,272<br>2,838<br>2,160              | 42,211<br>38,246<br>37,045                     |
| 1951 (Estimated)<br>1952 (Estimated) | 13,202<br>16,358                    | 21,957 29,667                                  | 35,159<br>46,025                               | 3,764                                     | 8,950<br>8,977                            | 47,873<br>59,976                               | 620<br>600                      | 1,334                                   | 49,807                                         | 2,960<br>3,823                                      | 2,336                                | 44,512<br>55,138 <u>8</u>                      |
| 1950-January<br>February<br>March    | 588<br>1,310<br>774                 | 1,957<br>1,032<br>3,655                        | 2,545<br>2,342<br>4,429                        | 67<br>544<br>362                          | 645<br>599<br>701                         | 3,257<br>3,484<br>5,492                        | 37<br>35<br>43                  | 186<br>88<br>88                         | 3,480<br>3,607<br>5,622                        | 47<br>398<br>229                                    | 67<br>238<br>573                     | 3,366<br>2,972<br>4,820                        |
| April                                | 479<br>1,3 <sup>4</sup> 2<br>817    | 788<br>379<br>2,709                            | 1,267<br>1,721<br>3,526                        | 93<br>295<br>349                          | 629<br>704<br>714                         | 1,989<br>2,719<br>4,590                        | 34<br>38<br>40                  | 69<br>138<br>146                        | 2,092<br>2,895<br>4,776                        | 86<br>274<br>222                                    | 518<br>301<br>149                    | 1,488<br>2,320<br>4,404                        |
| July August September                | 1,423<br>819                        | 594<br>345<br>2,816                            | 1,028<br>1,768<br>3,635                        | 204<br>340<br>312                         | 737<br>948<br>775                         | 1,969<br>3,057<br>4,722                        | 39<br>52<br>47                  | 140<br>129<br>73                        | 2,148<br>3,238<br>4,842                        | 201<br>316<br>185                                   | 66<br>62<br>52<br>62                 | 1,881<br>2,860<br>4,605<br>2,056               |
| October November                     | 514<br>1,620<br>988                 | 591<br>320<br>2,175                            | 1,105<br>1,940<br>3,163                        | 186<br>310<br>375                         | 808<br>746<br>764                         | 2,099<br>2,997<br>4,302                        | 57<br>54<br>54                  | 144<br>133<br>117                       | 2,300<br>3,184<br>4,474                        | 181<br>288<br>239                                   | 45<br>23                             | 2,851                                          |
| Fiecal year                          | 5,798                               | 6,841                                          | 12,640                                         | 1,727                                     | 4,779                                     | 19,146                                         | 303                             | 736                                     | 20,185                                         | 1,411<br>orv Statement. a                           | 311                                  | 18,464                                         |