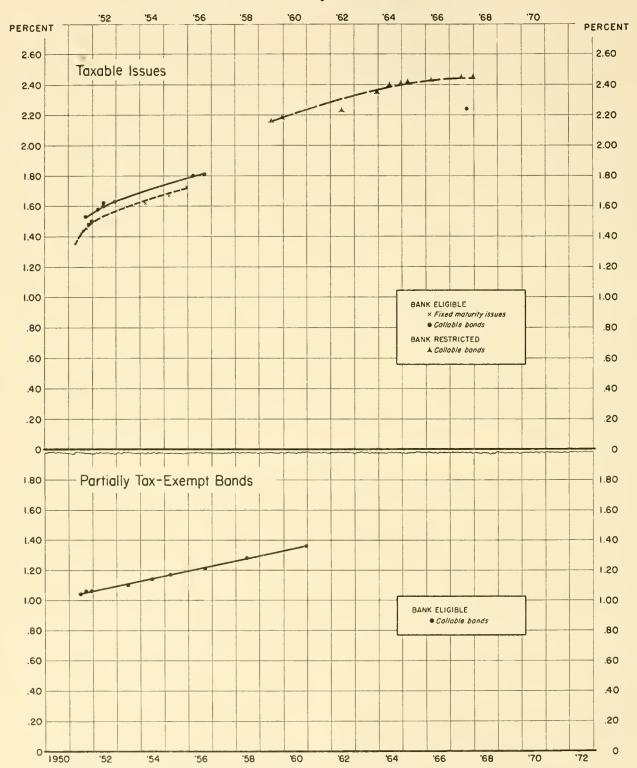

1/ All partially tax-exempt except Panama Canal bonds, which are wholly tax-exempt.
- 8/ Amount issued on January 2, 1951, was \$88 million.
  9/ Not quoted from date of issue, until December 8, 1950.
  10/ Excludes issues completely held by Farm Credit Administration agencies. The proprietary interest of the United States in the Federal land banks ceased on June 26, 1947.
- 11/ Callable on 15 days' notice on May 1, 1951.
  12/ Yield to maturity. Market convention treats the yield to earliest call date as more significant when an issue is selling above par; the yield to maturity as more significant when an issue is selling
- at or below par.

  13/ Callable on 15 days' notice on July 1, 1951.

# YIELDS OF TREASURY SECURITIES. DEC. 29, 1950 Based on Mean of Closing Bid and Ask Quotations



Explanation: The points represent yields to call when prices are above par, and to maturity date when prices are at par or below.

The smooth curves for the various classes of points are fitted by eye. Issues for which an exchange offer has been made or which are due or callable in less than 3 months are excluded.

#### \_ YIELDS OF TREASURY AND CORPORATE BONDS \_

Table 1.- Average Yields of Long-Term Bonds by Periods

(Percent per annum)

| (recent per annum) |                         |              |                             |                    |                      |              |                             |              |                      |              |                             |
|--------------------|-------------------------|--------------|------------------------