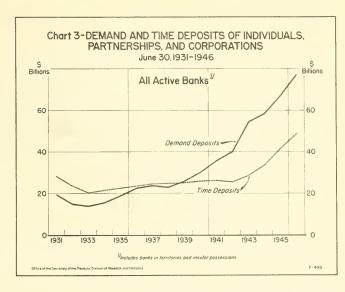

On October 18, 1946, the Comptreller of the Currency released the regular semi-annual report on assets and liabilities of all active banks 1/ in the United States and possessions as of June 30, 1946. The data, which over a total of 14,626 banks, were compiled from call reports of national banks and from information provided by State bank supervisory authorities on banks under their supervision. Historical data from previous semi-annual and annual reports of the Comptreller of the Currency have been used in the preparation of this article.