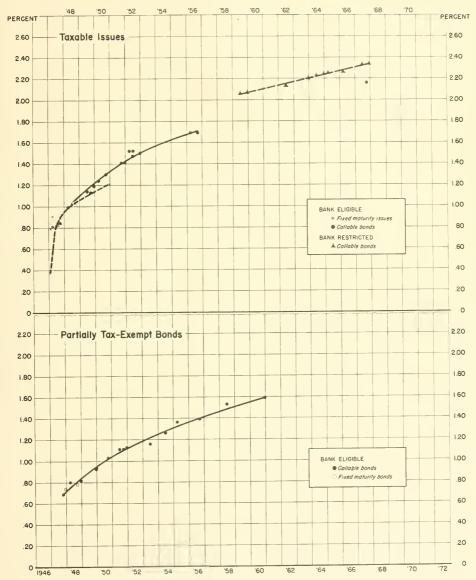

ces represent the mean of closing hid and ank quotations in the over-the-counter market. "When issued" prices for all securities except Federal Intermediate Credit Bank debentures are included hegianing Evember 1, 1941. Dates of bighe and love, in case of recurrence, are the latest dates.
Warket convention treats the justed to earliest call date as more significant when an issue is celling showe par; the yield to matn-

rity as more eignificant when an iesue is celling at or below par.

Price quoted are cubject to c dealar's commission. These securities are not shown until date of iesus.

Mot quoted on Ortcher 31, 1946.

Tribudes iesuse completely held by Farm Credit Administration

agencies.

# YIELDS OF TREASURY SECURITIES OCT. 31, 1946 Based on Mean of Closing Bid and Asked Quotations



Explanation. The points represent yields to call date when prices are above par, and to maturity date when prices are at par or below. The smooth curves for the vorious classes of points are fitted by eye. Issues for which an exchange offer has been made or which are due or collable in less than 3 months are excluded.

# Average Yields of Long-Term Treasury and Corporate Bonds

(Percent ner annum)

|                                                                                 |                                                       | -