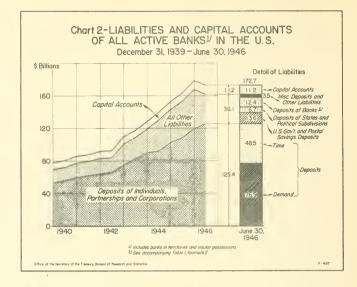

On October 18, 1946, the Comptreller of the Currency released the regular semi-annual report on assets and liabilities of all active banks 1/ in the United States and possessions as of June 30, 1946. The data, which over a total of 14,626 banks, were compiled from call reports of national banks and from information provided by State bank supervisory authorities on banks under their supervision. Historical data from previous semi-annual and annual reports of the Comptreller of the Currency have been used in the preparation of this article.