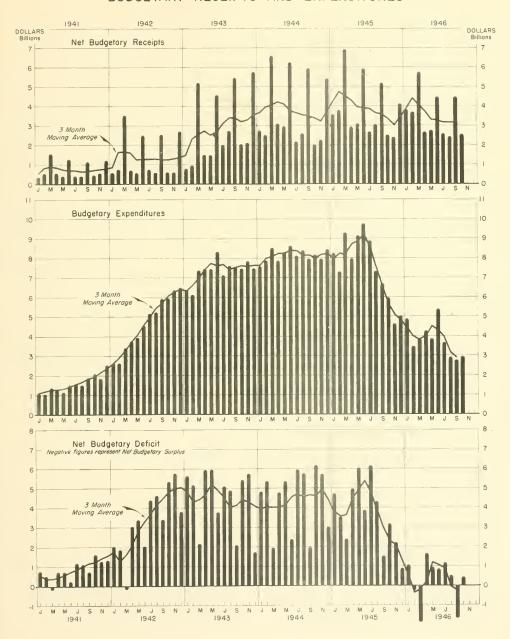

| 3,404<br>2,087<br>1,976<br>1,497<br>-1,723                                     | 5,331<br>5,426<br>6,134<br>3,165                                               | 5,761<br>5,740<br>5,706<br>2,208                                      | 3.799<br>1,716<br>3.004<br>895                                          | 39,618<br>53,530<br>53,157<br>43,594                                               |

Source: Daily Treasury Statement.

Beginning with fiscal year 1945 certain revisions have been made in this table. See "Treasury Bulletin," September 1946, page 5. Total receipts less ast amounts transferred to Federal Old-Age Note:

and Survivors Insurance Trust Fund. Excludes public debt retirements. Total expanditures lese net receipte.

### BUDGETARY RECEIPTS AND EXPENDITURES



### Trust Accounts, Etc. Receipts and Expenditures

(In millions of dollars)

| Fiscal year                          | Total trust<br>funds, etc.<br>[nst receipts (+) |                              | sral Old-A<br>vivors las<br>Trust Fun   | wance                                   |                                | nal Servi                          |                                    |                             | Unemployme<br>Trust Fu                    |                                           | Railroad<br>Retirement Account |                                 |                                 |
|--------------------------------------|-------------------------------------------------|------------------------------|-----------------------------------------|-------------------------