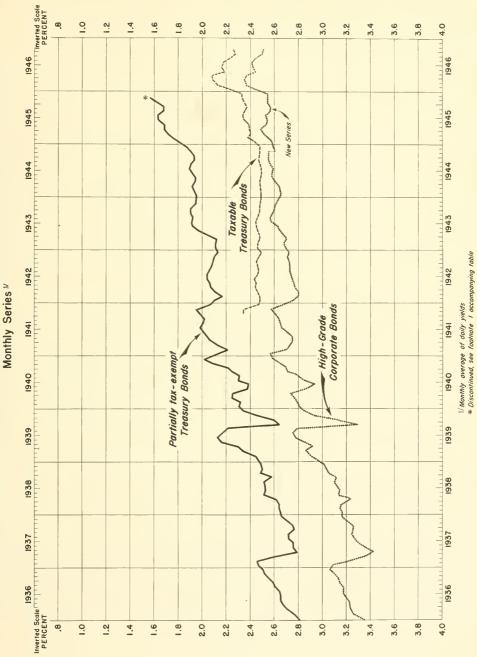

bonds are those the interest on which is eubject to both the bonds are those the interest on which is each for discussion of present composition of high-grade comports bond average. see "freasury Bulletin" for January 1945, page 56; for discussion of its previous compestion, as well as the considerations underlying its construction, see "freasury Bulletin" for April 3949, page 61 ally figures. Prior to April 1, 1938, corporate bonds are averages of Saturday figures.

The composition of the high-grade corporate bond average was revised commencing with November 1, 1944. The old average for November 1944 was 2.56%. See footnote 2.

5/ On days when the exchangee are closed, the date and prices of the

previous day are used. Holiday.

# AVERAGE YIELDS OF LONG-TERM TREASURY AND CORPORATE BONDS



Office of the Secretary of the Treasury, Division of Research and Statistics

| Treasury | Bulletin |
|----------|----------|
|----------|----------|

66

INTERNAL REVENUE STATISTICS

# Summary of Internal Revenue Collections 1/

(In thousands of dollars)

|                                  | Total                                                              |                                                           |                                                                    |                                                                   | Income and pr                                                    | ofite taxes                                                      |                                                  |