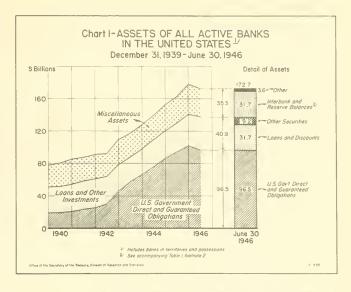

On October 18, 1946, the Comptreller of the Currency released the regular semi-annual report on assets and liabilities of all active banks 1/ in the United States and possessions as of June 30, 1946. The data, which over a total of 14,626 banks, were compiled from call reports of national banks and from information provided by State bank supervisory authorities on banks under their supervision. Historical data from previous semi-annual and annual reports of the Comptreller of the Currency have been used in the preparation of this article.