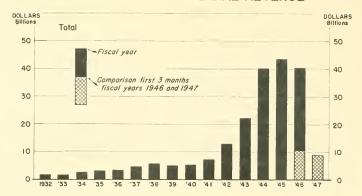

uded in this column is that imposed under the Second Revenue Act of 1940, as amended.

    Locatits of the declared value sxcess profits tax, the profit limit-
- ing provisions of the Vinson Act, and the tax on unjust enrich-
- ment.

  5 Represents collections under the Federal Insurance Contributions Act commencing September 1939; prior thereto, collections under Title VIII of the Social Security Act.

  6/ Represents collections under the Federal Unemployment Tax Act commencing September 1939; prior thereto, collections under Title IX of the Social Security Act.

  7/ Represents collections under the Carriere Taxing Act of 1937.

  8/ lacludes tax collections under the Sugar Act of 1937 and under the dividends tax imposed by the Act of June 16, 1933.

# COLLECTIONS OF INTERNAL REVENUE





# Detailed Analysis of Internal Revenue Collections 1

(In thousands of dollars)

|