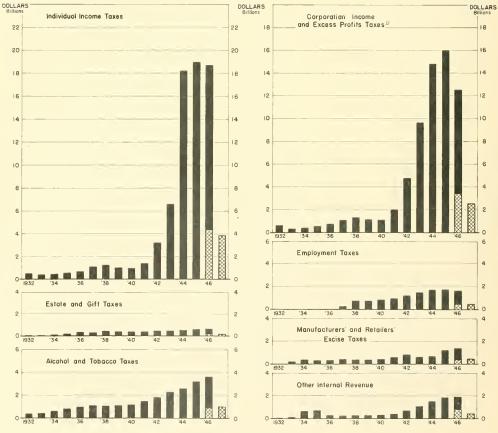

ed in this column is that imposed under the Second Revenue Act of 1940, as amended.

    Locatits of the declared value sxcess profits tax, the profit limit-
- ing provisions of the Vinson Act, and the tax on unjust enrich-
- ment.

  5 Represents collections under the Federal Insurance Contributions Act commencing September 1939; prior thereto, collections under Title VIII of the Social Security Act.

  6/ Represents collections under the Federal Unemployment Tax Act commencing September 1939; prior thereto, collections under Title IX of the Social Security Act.

  7/ Represents collections under the Carriere Taxing Act of 1937.

  8/ lacludes tax collections under the Sugar Act of 1937 and under the dividends tax imposed by the Act of June 16, 1933.

# COLLECTIONS OF INTERNAL REVENUE





# Detailed Analysis of Internal Revenue Collections 1

(In thousands of dollars)

|