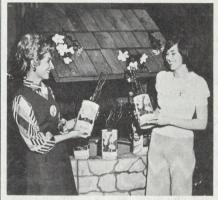

PICTURE OF THE WEEK—The Wheaton National Bank, Wheaton, III., has gotten the jump on the seasons by turning the bank's lobby into a virtual springtime garden complete with all types of flowers and plants plus free rose bushes for new and existing savers, according to Robert W. Schnack, president. Kicking off the Spring festival, two customer service representatives, Sylvia Waters (left) and Cathy Kostecki inspect some of the rose bushes being offered.