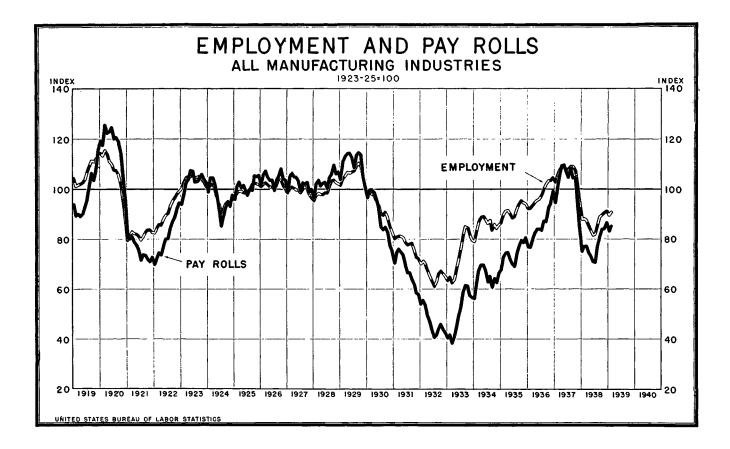

Factory employment in February stood at 90.7 percent of the 1923– 25 average, a gain of 1.3 percent, or 95,000 wage earners, since January. This represents an increase of 2.8 percent, or 200,000 wage earners, since February of last year. The index of factory pay rolls, at 85.4 percent of the 1923–25 average, was 2.6 percent higher than in January and 11.1 percent above February 1938. The gains in weekly wage disbursements from January to February amounted to more than \$4,100,000 a week, and from a year ago to more than \$16,000,000 a week. With the exception of December 1938, employment and pay rolls in manufacturing were at the highest levels since the last two months of 1937. The typical seasonal gains from January to February of 1.8 percent in employment and 4.8 percent in pay rolls are somewhat larger than the increases reported this year.