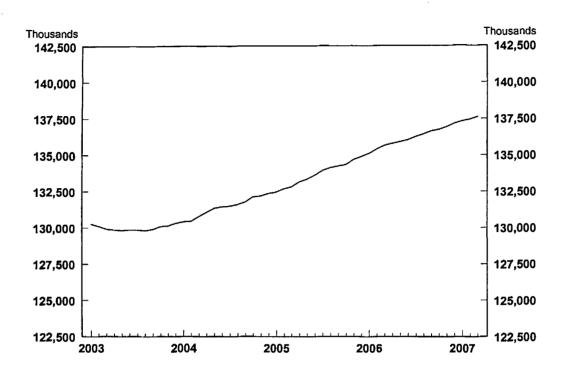

## Industry payroll employment

In March, nonfarm payroll employment rose by 180,000 to 137.6 million, after seasonal adjustment. This increase followed gains of 162,000 in January and 113,000 in February (as revised). Over the year, total nonfarm employment rose by about 2.0 million. In March, construction employment rose sharply, following a large decline in the prior month. A sizable job gain also occurred in general merchandise stores in March, and job growth continued in health care and in food services. Manufacturing employment continued to trend down over the month. (See table B-3.)