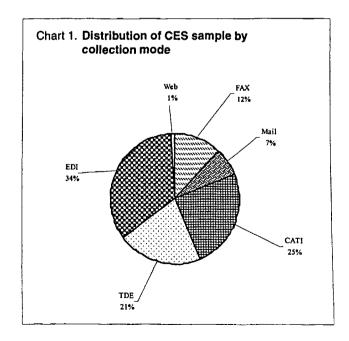

States, Canada, and Mexico share this classification system, and thus it allows a direct comparison of economic data between the three countries.

Establishments are classified into industries on the basis of their primary activity. Those that use comparable capital equipment, labor, and raw material inputs are classified together. This information is collected on a supplement to the quarterly unemployment insurance tax reports filed by employers. For an establishment engaging in more than one activity, the entire employment of the establishment is included under the industry indicated by the principal activity.

### **Industry** employment

Employment data refer to persons on establishment payrolls who received pay for any part of the pay period that includes the 12th day of the month.



The data exclude proprietors, the unincorporated selfemployed, unpaid volunteer or family workers, farmworkers, and domestic workers. Salaried officers of corporations are included. Government employment covers only civilian employees; military personnel are excluded. Employees of the Central Intelligence Agency, the Defense Intelligence Agency, the National Geospatial-Intelligence Agency, and the National Security Agency also are excluded.

Persons on establishment payrolls who are on paid sick leave (for cases in which pay is received directly from the firm), on paid holiday, or on paid vacation, or who work during a part of the pay period even though they are unemployed or on strike during the rest of the period are counted as employed. Not counted as employed are persons who are on l