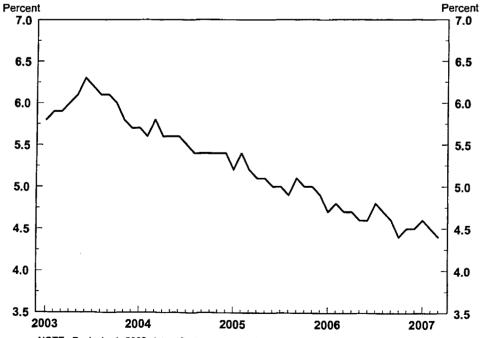

# Unemployment

In March, the number of unemployed persons (6.7 million) and the unemployment rate (4.4 percent) were essentially unchanged. The jobless rate has remained within a narrow range—4.4 to 4.6 percent—since September 2006. Over the month, the unemployment rate for most major worker groups—adult men (4.0 percent), adult women (3.8 percent), teenagers (14.5 percent), blacks (8.3 percent), and Hispanics (5.1 percent)—showed little or no change. The jobless rate for whites decreased to 3.8 percent. The unemployment rate for Asians was 3.0 percent, not seasonally adjusted. (See tables A-3, A-4, and A-13.)

Chart 2. Unemployment rate, seasonally adjusted, 2003-2007

NOTE: Beginning in 2003, data reflect an upward adjustment to population controls and other changes to the survey. Beginning in January 2004-07, data incorporate revisions in the population controls. These changes affect comparability with data for prior periods.