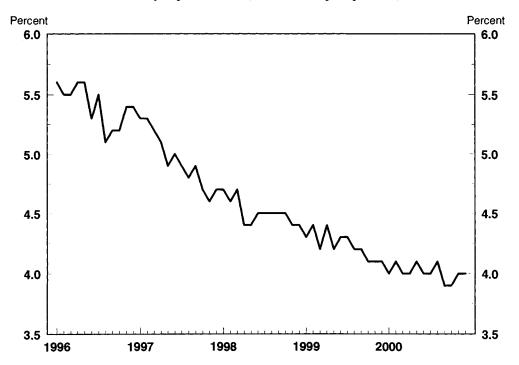

| 463.68        | 465.41        | 468.48       | 468.51         | 471.94          | 469.90          | 472.65                | 473.00        | 473.34         | 475.75     | 477.47         | 478.83       | 477.74            |

 $^{
ho}$  = preliminary. NOTE: Establishment survey estimates are currently projected from March 1999 benchmark levels. When more recent benchmark data are introduced, all seasonally adjusted data from January 1996 forward are subject to revision.

Data relate to private production or nonsupervisory workers.
The Consumer Price Index for Urban Wage Earners and Clerical Workers (CPI-W) is used to deflate this series.

N.A. = not available.





Chart 2. Unemployment rate, seasonally adjusted, 1996-2000



NOTE: Beginning in 1997, data incorporate revisions in the population controls. Beginning in 1998, data incorporate new composite estimation procedures and updated population controls. Beginning in 1999 and 2000, data incorporate revisions in the population controls. These changes affect comparability with data for prior periods. Data for 1996-2000 have been revised based on the experience through December 2000.

#### A-1. Employment status of the civilian noninstitutional population 16 years and over, 1968 to date

(Numbers in thousands)

|                           |                                     |                    |                             |                    | Civilia                     | labor force    |                            |                |