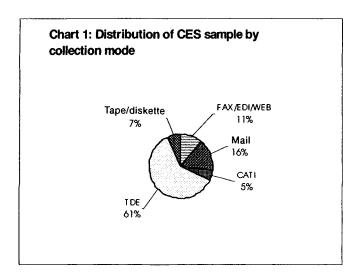

Each answer is read back for respondent verification. A majority of sample units use TDE.

For establishments that do not use TDE, data are collected mostly by mail, FAX, or Electronic Data Interchange (EDI), through sites established on the World Wide Web, or on magnetic tape or computer diskette. Computer-assisted telephone interviewing (CATI) is used for a small number of respondents (5 percent). Chart 1 shows the percentages of the stablishments using different data collection methods.

All reports are edited by the State agencies each month to make sure that the data are correctly reported and that they are consistent with the data reported by the establishment in earlier months. The State agencies forward the data to BLS-Washington. They also use the data to develop State and area



estimates of employment, hours, and earnings. At BLS, the data are edited again by computer to detect processing and reporting errors that may have been missed in the initial State editing; the edited data are used to prepare national estimates.

It should be noted that, in the case of employment, the sum of the State figures will differ from the official U.S. national totals because of the effects of differing industrial and geographic stratification and differences in the timing of benchmark adjustments.

#### **CONCEPTS**

#### Industrial classification

Establishments reporting on Form BLS 790 are classified into industries on the basis of their principal product or activity, as determined from information on annual sales volume. Since January 1980, this information has been collecte