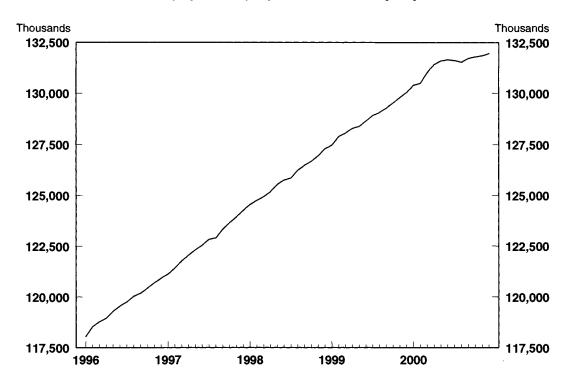

| 7.92         | N.A.              |
|                                                                                | 463.68        | 465.41        | 468.48       | 468.51         | 471.94          | 469.90          | 472.65                | 473.00        | 473.34         | 475.75     | 477.47         | 478.83       | 477.74            |

 $^{
ho}$  = preliminary. NOTE: Establishment survey estimates are currently projected from March 1999 benchmark levels. When more recent benchmark data are introduced, all seasonally adjusted data from January 1996 forward are subject to revision.

Data relate to private production or nonsupervisory workers.
The Consumer Price Index for Urban Wage Earners and Clerical Workers (CPI-W) is used to deflate this series.

N.A. = not available.





Chart 2. Unemployment rate, seasonally adjusted, 1996-2000



NOTE: Beginning in 1997, data incorporate revisions in the population controls. Beginning in 1998, data incorporate new composite estimation procedures and updated population controls. Beginning in 1999 and 2000, data incorporate revisions in the population controls. These changes affect comparability with data for prior periods. Data for 1996-2000 have been revised based on the experience through December 2000.

#### A-1. Employment status of the civilian noninstitutional population 16 years and over, 1968 to date

(Numbers in thousands)

|                           |                                     |                    |                             |                    | Civilia                     | labor force    |