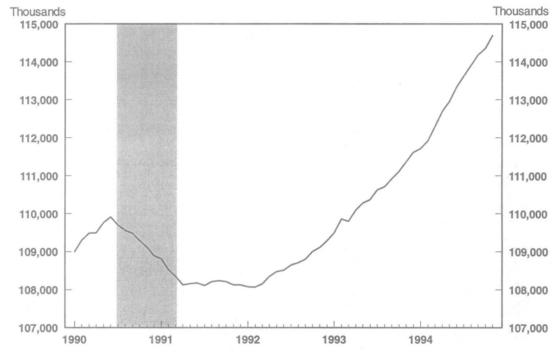

\$11.02     | \$11.05     | \$11.09               | \$11.08     | \$11.11     | \$11.13 | \$11.17         | \$11.24  | \$11.22  |
| Constant (1982) dollars <sup>2</sup>    |         | 7.40         | 7.43        | 7.42        | 7.39        | 7.40        | 7.42                  | 7.39        | 7.38        | 7.36    | 7.38            | 7.42     | N.A.     |
| Average weekly earnings, total private  | 378.52  | 378.12       | 383,50      | 378,33      | 381.29      | 383.44      | 385.93                | 383.37      | 384.41      | 382.87  | 386.48          | 392.28   | \$388.21 |

Data relate to private production or nonsupervisory workers.
 The Consumer Price Index for Urban Wage Earners and Clerical Workers (CPI-W) is used to deflate this series.

N.A. = not available.

p = preliminary.





NOTE: Shaded area represents recession.

### Chart 2. Unemployment rate, seasonally adjusted, 1990-94



NOTE: Shaded area represents recession. Household data beginning in January 1994 reflect: 1) The introduction of the results of a major redesign of the Current Population Survey questionnaire and collection methodology, and 2) the introduction of population controls based on the 1990 census, adjusted for the estimated population undercount, and are not directly comparable with data for prior years.

#### HOUSEHOLD DATA **HISTORICAL**

#### A-1. Employment status of the civilian noninstitutional population 16 years and over, 1961 to date

(Numbers in thousands)

|                      |                                     |                    |                             |