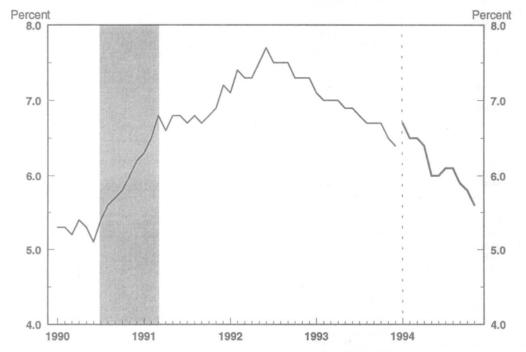

| \$11.24  | \$11.22  |
| Constant (1982) dollars <sup>2</sup>    |         | 7.40         | 7.43        | 7.42        | 7.39        | 7.40        | 7.42                  | 7.39        | 7.38        | 7.36    | 7.38            | 7.42     | N.A.     |
| Average weekly earnings, total private  | 378.52  | 378.12       | 383,50      | 378,33      | 381.29      | 383.44      | 385.93                | 383.37      | 384.41      | 382.87  | 386.48          | 392.28   | \$388.21 |

Data relate to private production or nonsupervisory workers.
 The Consumer Price Index for Urban Wage Earners and Clerical Workers (CPI-W) is used to deflate this series.

N.A. = not available.

p = preliminary.





NOTE: Shaded area represents recession.

### Chart 2. Unemployment rate, seasonally adjusted, 1990-94



NOTE: Shaded area represents recession. Household data beginning in January 1994 reflect: 1) The introduction of the results of a major redesign of the Current Population Survey questionnaire and collection methodology, and 2) the introduction of population controls based on the 1990 census, adjusted for the estimated population undercount, and are not directly comparable with data for prior years.

#### HOUSEHOLD DATA **HISTORICAL**

#### A-1. Employment status of the civilian noninstitutional population 16 years and over, 1961 to date

(Numbers in thousands)

|                      |                                     |                    |                             |                                       | Civiliar                    | n labor force  |