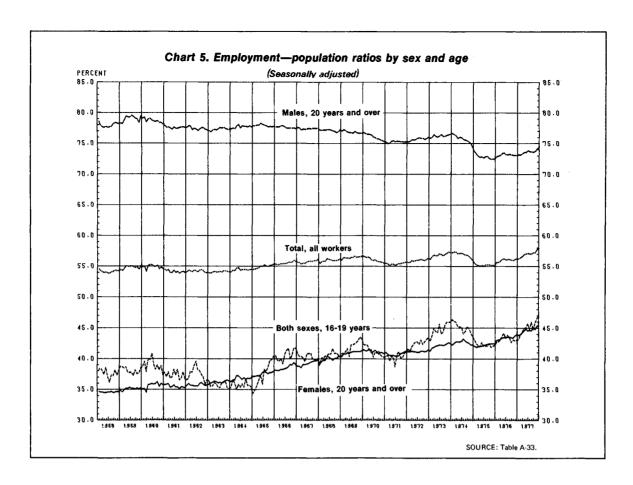

# **Employment and Earnings January 1978**

U.S. Department of Labor Bureau of Labor Statistics

Vol. 25 No. 1

In this issue: 1977 annual averages