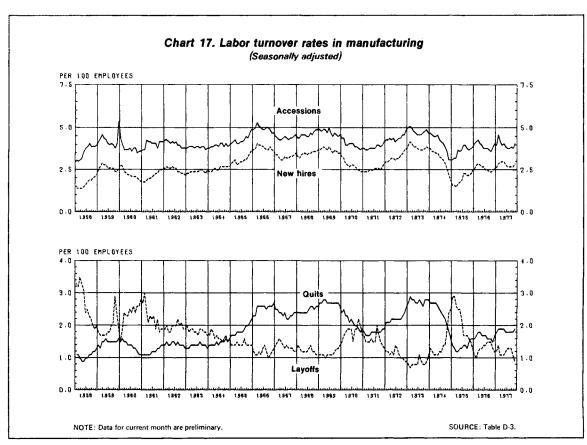

-77                                | 15   |
| 1. | Unemployment rates by race, 1958-77                                       | 15   |
| 2. | Unemployment rates by major occupational groups, 1958-77                  | 16   |
| 3. | Duration of unemployment, 1958-77                                         | 17   |
| 4. | Average weekly hours in nonagricultural industries, 1958-77               | 18   |
| 5. | Average weekly earnings in nonagricultural industries, 1958-77            | 18   |
| 6. | Total private gross and spendable weekly earnings, 1958-77                | 19   |
| 7. | Labor turnover rates in manufacturing, 1958-77                            | 19   |
|    |                                                                           |      |



8

































#### HOUSEHOLD DATA HISTORICAL

#### A-1. Employment status of the noninstitutional population 16 years and over, 1947 to date

|                           |                             |                                       |                                  | Civilian labor force |                  |                  |                                         |                |                                 |                            |  |
|---------------------------|-----------------------------|---------------------------------------|----------------------------------|----------------------|------------------|------------------|-----------------------------------------|----------------|---------------------------------|----------------------------|--|
|