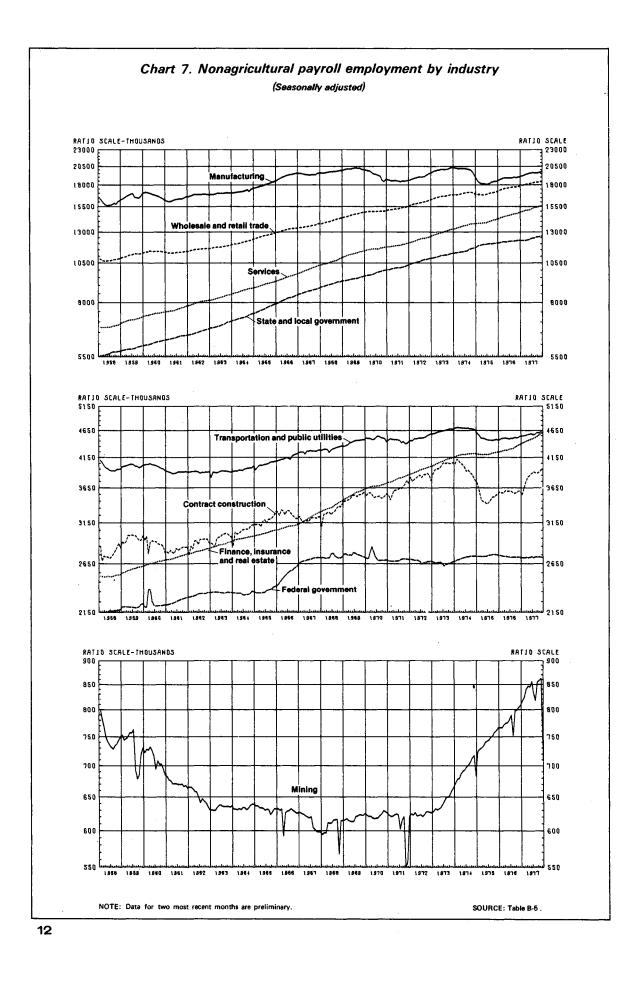

# **Employment and Earnings January 1978**

U.S. Department of Labor Bureau of Labor Statistics

Vol. 25 No. 1

In this issue: 1977 annual averages