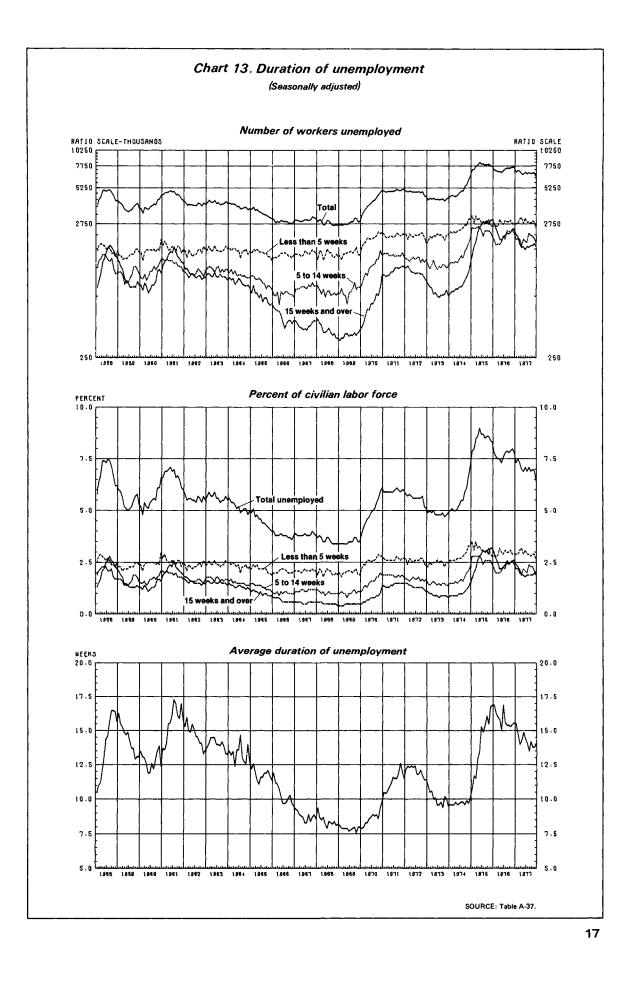

# **Employment and Earnings January 1978**

U.S. Department of Labor Bureau of Labor Statistics

Vol. 25 No. 1

In this issue: 1977 annual averages