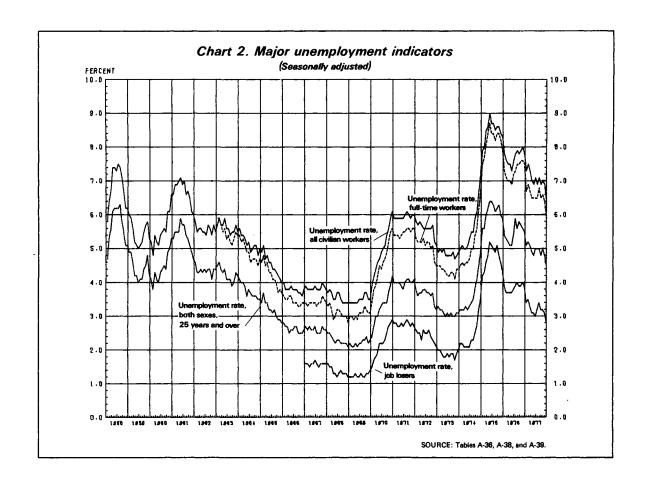

# **Employment and Earnings January 1978**

U.S. Department of Labor Bureau of Labor Statistics

Vol. 25 No. 1

In this issue: 1977 annual averages