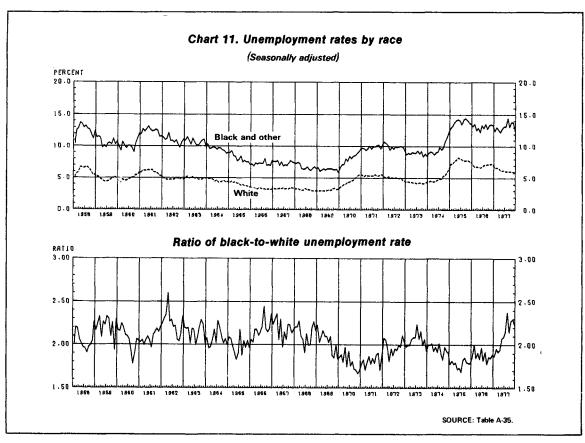

nd age, 1958-77                                | 15   |
| 1. | Unemployment rates by race, 1958-77                                       | 15   |
| 2. | Unemployment rates by major occupational groups, 1958-77                  | 16   |
| 3. | Duration of unemployment, 1958-77                                         | 17   |
| 4. | Average weekly hours in nonagricultural industries, 1958-77               | 18   |
| 5. | Average weekly earnings in nonagricultural industries, 1958-77            | 18   |
| 6. | Total private gross and spendable weekly earnings, 1958-77                | 19   |
| 7. | Labor turnover rates in manufacturing, 1958-77                            | 19   |
|    |                                                                           |      |



8

































#### HOUSEHOLD DATA HISTORICAL

#### A-1. Employment status of the noninstitutional population 16 years and over, 1947 to date

|                           |                             |                                       |                                  | Civilian labor force |                  |                  |                                         |                |                                 |                            |  |
|---------------------------|-----------------------------|---------------------------------------|----------------------------------|----------------------|------------------|------------------|-----------------------------------------|----------------|---------------------------------|----------------------------|--|
|