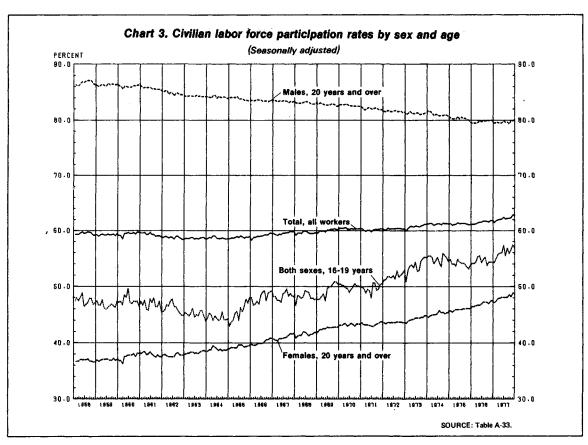

# **Employment and Earnings January 1978**

U.S. Department of Labor Bureau of Labor Statistics

Vol. 25 No. 1

In this issue: 1977 annual averages