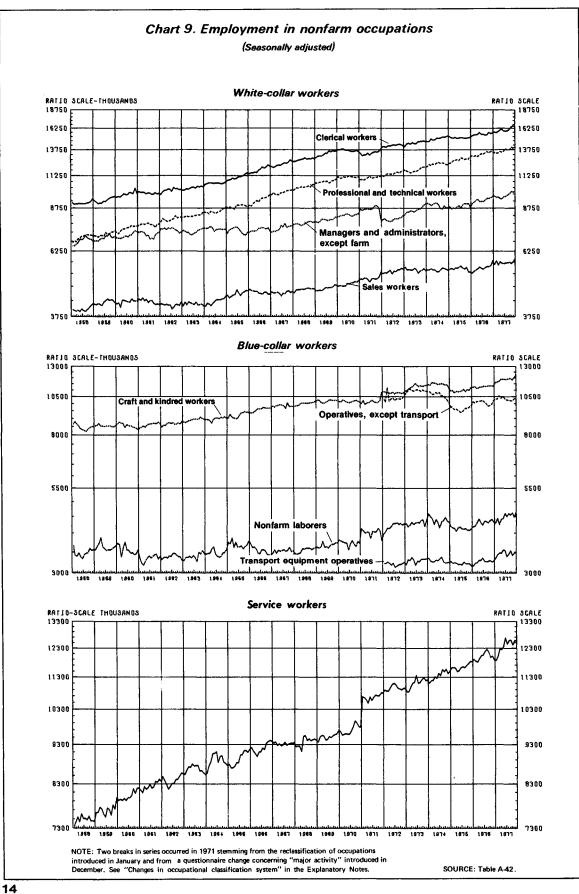

ex and age, 1958-77                                | 15   |
| 1. | Unemployment rates by race, 1958-77                                       | 15   |
| 2. | Unemployment rates by major occupational groups, 1958-77                  | 16   |
| 3. | Duration of unemployment, 1958-77                                         | 17   |
| 4. | Average weekly hours in nonagricultural industries, 1958-77               | 18   |
| 5. | Average weekly earnings in nonagricultural industries, 1958-77            | 18   |
| 6. | Total private gross and spendable weekly earnings, 1958-77                | 19   |
| 7. | Labor turnover rates in manufacturing, 1958-77                            | 19   |
|    |                                                                           |      |



8

































#### HOUSEHOLD DATA HISTORICAL

#### A-1. Employment status of the noninstitutional population 16 years and over, 1947 to date

|                           |                             |                                       |                                  | Civilian labor force |                  |                  |                                         |                |                                 |                            |  |
|---------------------------|-----------------------------|---------------------------------------|----------------------------------|----------------------|------------------|------------------|-----------------------------------------|----------------|---------------------------------|----------------------------|--|
|