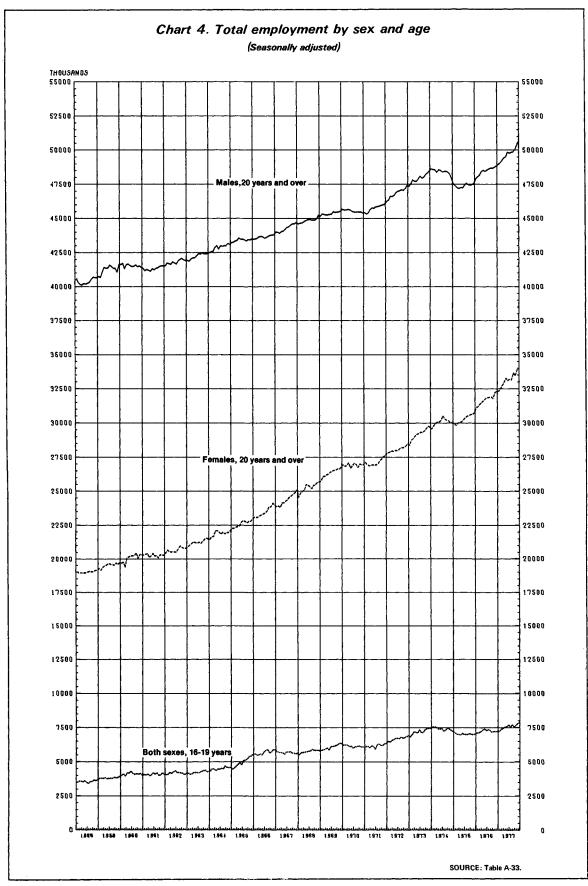

# **Employment and Earnings January 1978**

U.S. Department of Labor Bureau of Labor Statistics

Vol. 25 No. 1

In this issue: 1977 annual averages