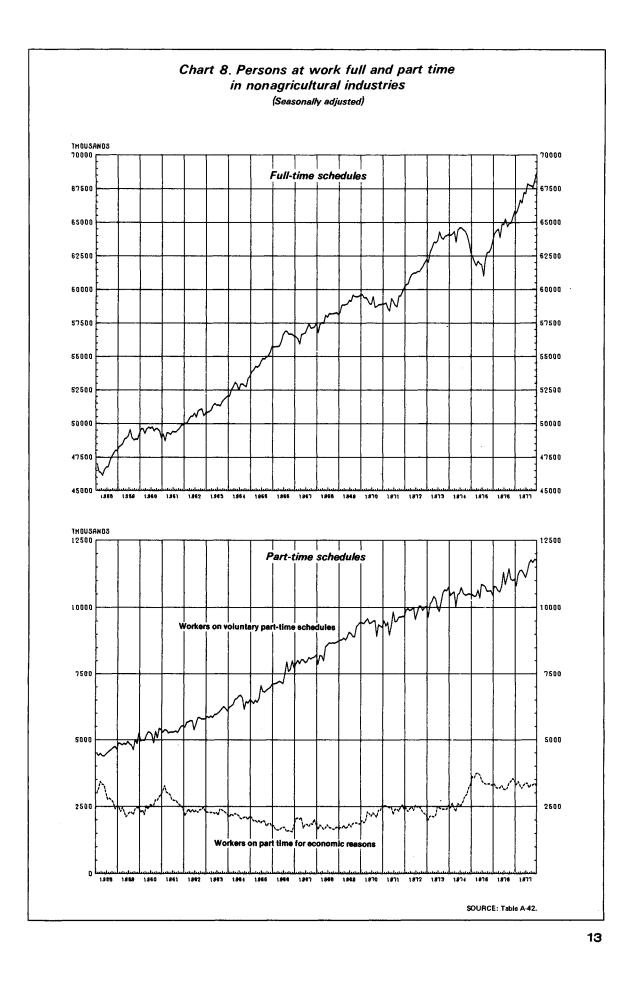

# **Employment and Earnings January 1978**

U.S. Department of Labor Bureau of Labor Statistics

Vol. 25 No. 1

In this issue: 1977 annual averages