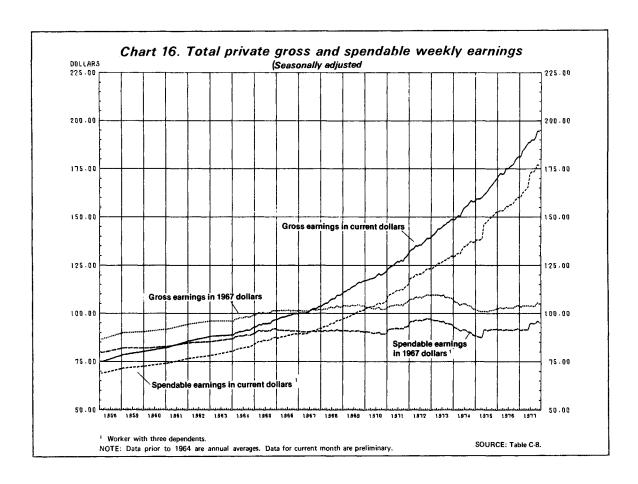

# **Employment and Earnings January 1978**

U.S. Department of Labor Bureau of Labor Statistics

Vol. 25 No. 1

In this issue: 1977 annual averages