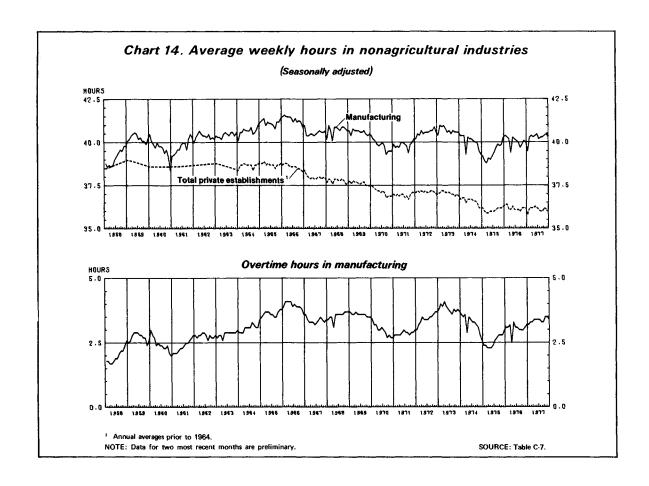

# **Employment and Earnings January 1978**

U.S. Department of Labor Bureau of Labor Statistics

Vol. 25 No. 1

In this issue: 1977 annual averages