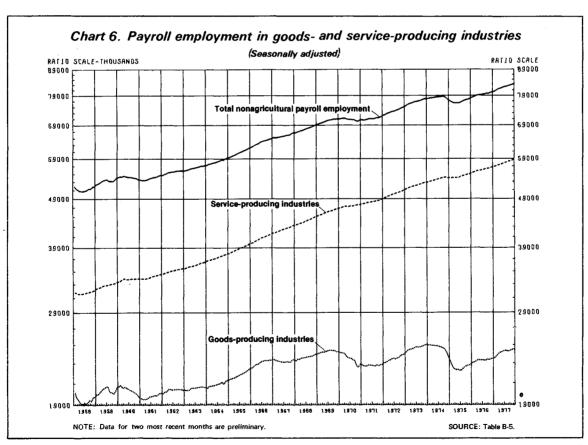

# **Employment and Earnings January 1978**

U.S. Department of Labor Bureau of Labor Statistics

Vol. 25 No. 1

In this issue: 1977 annual averages