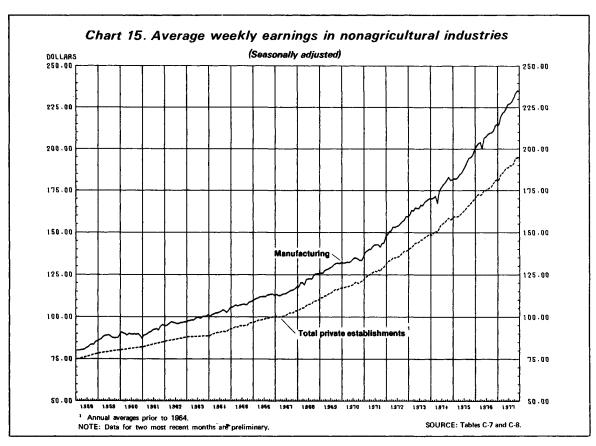

# **Employment and Earnings January 1978**

U.S. Department of Labor Bureau of Labor Statistics

Vol. 25 No. 1

In this issue: 1977 annual averages