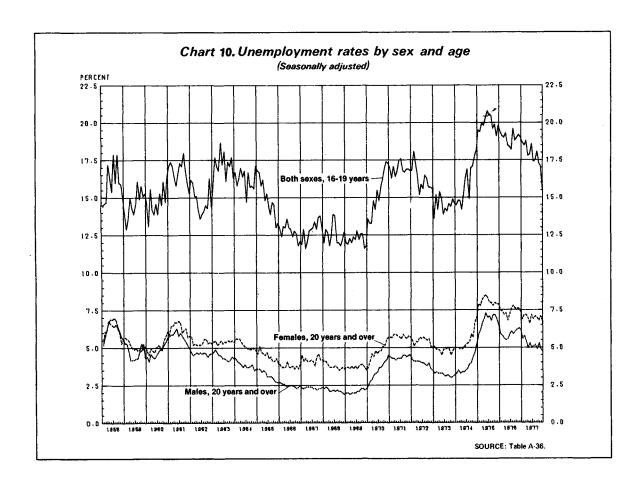

and age, 1958-77                                | 15   |
| 1. | Unemployment rates by race, 1958-77                                       | 15   |
| 2. | Unemployment rates by major occupational groups, 1958-77                  | 16   |
| 3. | Duration of unemployment, 1958-77                                         | 17   |
| 4. | Average weekly hours in nonagricultural industries, 1958-77               | 18   |
| 5. | Average weekly earnings in nonagricultural industries, 1958-77            | 18   |
| 6. | Total private gross and spendable weekly earnings, 1958-77                | 19   |
| 7. | Labor turnover rates in manufacturing, 1958-77                            | 19   |
|    |                                                                           |      |



8

































#### HOUSEHOLD DATA HISTORICAL

#### A-1. Employment status of the noninstitutional population 16 years and over, 1947 to date

|                           |                             |                                       |                                  | Civilian labor force |                  |                  |                                         |                |                                 |                            |  |
|---------------------------|-----------------------------|---------------------------------------|----------------------------------|----------------------|------------------|------------------|-----------------------------------------|----------------|---------------------------------|----------------------------|--|
|