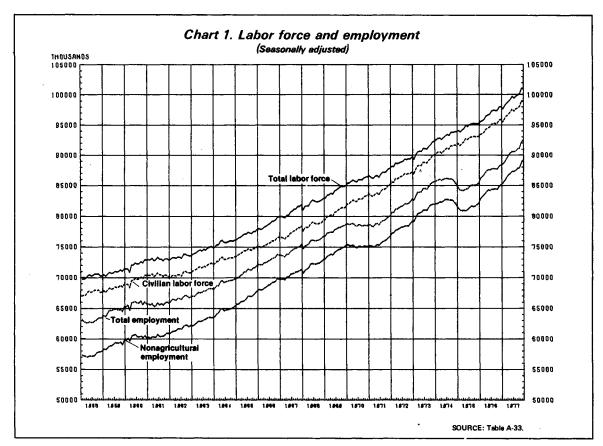

# **Employment and Earnings January 1978**

U.S. Department of Labor Bureau of Labor Statistics

Vol. 25 No. 1

In this issue: 1977 annual averages