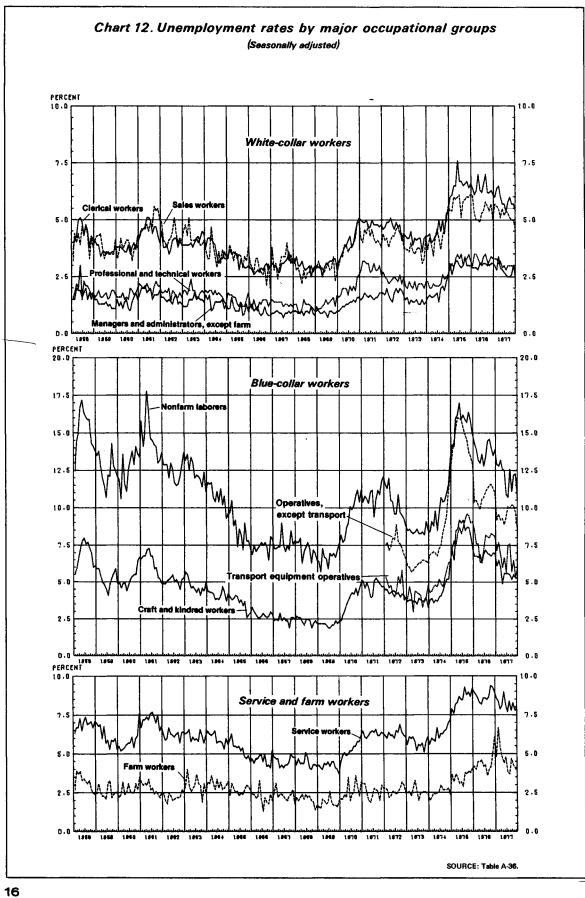

age, 1958-77                                | 15   |
| 1. | Unemployment rates by race, 1958-77                                       | 15   |
| 2. | Unemployment rates by major occupational groups, 1958-77                  | 16   |
| 3. | Duration of unemployment, 1958-77                                         | 17   |
| 4. | Average weekly hours in nonagricultural industries, 1958-77               | 18   |
| 5. | Average weekly earnings in nonagricultural industries, 1958-77            | 18   |
| 6. | Total private gross and spendable weekly earnings, 1958-77                | 19   |
| 7. | Labor turnover rates in manufacturing, 1958-77                            | 19   |
|    |                                                                           |      |



8

































#### HOUSEHOLD DATA HISTORICAL

#### A-1. Employment status of the noninstitutional population 16 years and over, 1947 to date

|                           |                             |                                       |                                  | Civilian labor force |                  |                  |                                         |                |                                 |                            |  |
|---------------------------|-----------------------------|---------------------------------------|----------------------------------|----------------------|------------------|------------------|-----------------------------------------|----------------|---------------------------------|----------------------------|--|
|