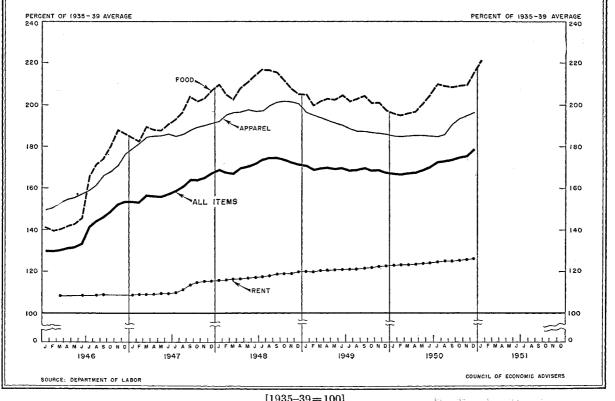

## **CONSUMERS' PRICES**

Between November 15 and December 15 consumers' prices recorded the largest monthly increase of 1950-1.6%. This was due mainly to a rapid upsurge in food prices. A special food survey indicates they continued to rise at almost the same pace between mid-December and mid-January.

| ··· ?··                                                                                                                                                                                                                  |                                                              |                                                                                                                                                                            | [1935 - 39 = 10]                                                                                                                                                                                                                                                                                                                                                                                                                                                                                                                                                                                                                                                                                                                                                                                                                                                                                                                                                                                                                                                                                                                                                                                                                                                                                                                                                                                                                                                                                                                                                                                                                                                                                                                                                                                                                                                                                                                                                                                                                                                                                                                                                                                                                                                                                                        | J}                                                                                                                                        | an in a                                                                                                                                             | 1994 - 1995 - 1995 - 1995 - 1995 - 1995 - 1995 - 1995 - 1995 - 1995 - 1995 - 1995 - 1995 - 1995 - 1995 - 1995 -       |                                                                                                                                                                 |
|--------------------------------------------------------------------------------------------------------------------------------------------------------------------------------------------------------------------------|--------------------------------------------------------------|----------------------------------------------------------------------------------------------------------------------------------------------------------------------------|-------------------------------------------------------------------------------------------------------------------------------------------------------------------------------------------------------------------------------------------------------------------------------------------------------------------------------------------------------------------------------------------------------------------------------------------------------------------------------------------------------------------------------------------------------------------------------------------------------------------------------------------------------------------------------------------------------------------------------------------------------------------------------------------------------------------------------------------------------------------------------------------------------------------------------------------------------------------------------------------------------------------------------------------------------------------------------------------------------------------------------------------------------------------------------------------------------------------------------------------------------------------------------------------------------------------------------------------------------------------------------------------------------------------------------------------------------------------------------------------------------------------------------------------------------------------------------------------------------------------------------------------------------------------------------------------------------------------------------------------------------------------------------------------------------------------------------------------------------------------------------------------------------------------------------------------------------------------------------------------------------------------------------------------------------------------------------------------------------------------------------------------------------------------------------------------------------------------------------------------------------------------------------------------------------------------------|-------------------------------------------------------------------------------------------------------------------------------------------|-----------------------------------------------------------------------------------------------------------------------------------------------------|-----------------------------------------------------------------------------------------------------------------------|-----------------------------------------------------------------------------------------------------------------------------------------------------------------|
| Period                                                                                                                                                                                                                   | All items                                                    | Food                                                                                                                                                                       | Apparel                                                                                                                                                                                                                                                                                                                                                                                                                                                                                                                                                                                                                                                                                                                                                                                                                                                                                                                                                                                                                                                                                                                                                                                                                                                                                                                                                                                                                                                                                                                                                                                                                                                                                                                                                                                                                                                                                                                                                                                                                                                                                                                                                                                                                                                                                                                 | Rent                                                                                                                                      | Fuel, elec-<br>tricity, and<br>refrigeration                                                                                                        | Housefur-<br>nishings                                                                                                 | Miscellane-<br>ous                                                                                                                                              |
| 1939 monthly average<br>1943 monthly average<br>1944 monthly average<br>1945 monthly average<br>1946 monthly average<br>1947 monthly average<br>1948 monthly average<br>1949 monthly average<br>1950 monthly average     | $123. \ 6\\125. \ 5\\128. \ 4\\139. \ 3\\159. \ 2\\171. \ 2$ | $\begin{array}{r} 95.\ 2\\ 138.\ 0\\ 136.\ 1\\ 139.\ 1\\ 159.\ 6\\ 193.\ 8\\ 210.\ 2\\ 201.\ 9\\ 204.\ 1\end{array}$                                                       | $100.5 \\ 129.7 \\ 138.8 \\ 145.9 \\ 160.2 \\ 185.8 \\ 198.0 \\ 190.1 \\ 188.0$                                                                                                                                                                                                                                                                                                                                                                                                                                                                                                                                                                                                                                                                                                                                                                                                                                                                                                                                                                                                                                                                                                                                                                                                                                                                                                                                                                                                                                                                                                                                                                                                                                                                                                                                                                                                                                                                                                                                                                                                                                                                                                                                                                                                                                         | $104.\ 3\\108.\ 0\\108.\ 2\\108.\ 3\\108.\ 6\\111.\ 2\\117.\ 4\\120.\ 8\\124.\ 1$                                                         | $\begin{array}{c} 99.\ 0\\ 107.\ 7\\ 109.\ 8\\ 110.\ 3\\ 112.\ 4\\ 121.\ 1\\ 133.\ 9\\ 137.\ 5\\ 141.\ 1\end{array}$                                | $\begin{array}{c} 101.\ 3\\ 125.\ 6\\ 136.\ 4\\ 145.\ 8\\ 159.\ 2\\ 184.\ 4\\ 195.\ 8\\ 189.\ 0\\ 190.\ 8\end{array}$ | $100. 7 \\ 115. 8 \\ 121. 3 \\ 124. 1 \\ 128. 8 \\ 139. 9 \\ 149. 9 \\ 154. 6 \\ 157. 1$                                                                        |
| 1949: December 15                                                                                                                                                                                                        | 167.5                                                        | 197. 3                                                                                                                                                                     | 185. 8                                                                                                                                                                                                                                                                                                                                                                                                                                                                                                                                                                                                                                                                                                                                                                                                                                                                                                                                                                                                                                                                                                                                                                                                                                                                                                                                                                                                                                                                                                                                                                                                                                                                                                                                                                                                                                                                                                                                                                                                                                                                                                                                                                                                                                                                                                                  | 122. 2                                                                                                                                    | 139. 7                                                                                                                                              | 185.4                                                                                                                 | 155. 5                                                                                                                                                          |
| 1950: January 15         February 15         March 15         April 15         June 15         June 15         July 15         August 15         September 15         October 15         November 15         December 15 | 16 <b>7. 3</b>                                               | $\begin{array}{c} 196. \ 0\\ 194. \ 8\\ 196. \ 0\\ 196. \ 6\\ 200. \ 3\\ 204. \ 6\\ 210. \ 0\\ 209. \ 0\\ 209. \ 5\\ 209. \ 5\\ 209. \ 5\\ 209. \ 5\\ 215. \ 4\end{array}$ | $185. \ 0 \\ 184. \ 8 \\ 185. \ 0 \\ 185. \ 1 \\ 185. \ 1 \\ 185. \ 0 \\ 185. \ 0 \\ 184. \ 7 \\ 185. \ 9 \\ 190. \ 5 \\ 193. \ 4 \\ 195. \ 0 \\ 196. \ 4 \\ 196. \ 4 \\ 196. \ 4 \\ 196. \ 4 \\ 196. \ 4 \\ 196. \ 4 \\ 196. \ 4 \\ 196. \ 4 \\ 196. \ 4 \\ 196. \ 4 \\ 196. \ 4 \\ 196. \ 4 \\ 196. \ 4 \\ 196. \ 4 \\ 196. \ 4 \\ 196. \ 4 \\ 196. \ 4 \\ 196. \ 4 \\ 196. \ 4 \\ 196. \ 4 \\ 196. \ 4 \\ 196. \ 4 \\ 196. \ 4 \\ 196. \ 4 \\ 196. \ 4 \\ 196. \ 4 \\ 196. \ 4 \\ 196. \ 4 \\ 196. \ 4 \\ 196. \ 4 \\ 196. \ 4 \\ 196. \ 4 \\ 196. \ 4 \\ 196. \ 4 \\ 196. \ 4 \\ 196. \ 4 \\ 196. \ 4 \\ 196. \ 4 \\ 196. \ 4 \\ 196. \ 4 \\ 196. \ 4 \\ 196. \ 4 \\ 196. \ 4 \\ 196. \ 4 \\ 196. \ 4 \\ 196. \ 4 \\ 196. \ 4 \\ 196. \ 4 \\ 196. \ 4 \\ 196. \ 4 \\ 196. \ 4 \\ 196. \ 4 \\ 196. \ 4 \\ 196. \ 4 \\ 196. \ 4 \\ 196. \ 4 \\ 196. \ 4 \\ 196. \ 4 \\ 196. \ 4 \\ 196. \ 4 \\ 196. \ 4 \\ 196. \ 4 \\ 196. \ 4 \\ 196. \ 4 \\ 196. \ 4 \\ 196. \ 4 \\ 196. \ 4 \\ 196. \ 4 \\ 196. \ 4 \\ 196. \ 4 \\ 196. \ 4 \\ 196. \ 4 \\ 196. \ 4 \\ 196. \ 4 \\ 196. \ 4 \\ 196. \ 4 \\ 196. \ 4 \\ 196. \ 4 \\ 196. \ 4 \\ 196. \ 4 \\ 196. \ 4 \\ 196. \ 4 \\ 196. \ 4 \\ 196. \ 4 \\ 196. \ 4 \\ 196. \ 4 \\ 196. \ 4 \\ 196. \ 4 \\ 196. \ 4 \\ 196. \ 4 \\ 196. \ 4 \\ 196. \ 4 \\ 196. \ 4 \\ 196. \ 4 \\ 196. \ 4 \\ 196. \ 4 \\ 196. \ 4 \\ 196. \ 4 \\ 196. \ 4 \\ 196. \ 4 \\ 196. \ 4 \\ 196. \ 4 \\ 196. \ 4 \\ 196. \ 4 \\ 196. \ 4 \\ 196. \ 4 \\ 196. \ 4 \\ 196. \ 4 \\ 196. \ 4 \\ 196. \ 4 \\ 196. \ 4 \\ 196. \ 4 \\ 196. \ 4 \\ 196. \ 4 \\ 196. \ 4 \\ 196. \ 4 \\ 196. \ 4 \\ 196. \ 4 \\ 196. \ 4 \\ 196. \ 4 \\ 196. \ 4 \\ 196. \ 4 \\ 196. \ 4 \\ 196. \ 4 \\ 196. \ 4 \\ 196. \ 4 \\ 196. \ 4 \\ 196. \ 4 \\ 196. \ 4 \\ 196. \ 4 \\ 196. \ 4 \\ 196. \ 4 \\ 196. \ 4 \\ 196. \ 4 \\ 196. \ 4 \\ 196. \ 4 \\ 196. \ 4 \\ 196. \ 4 \\ 196. \ 4 \\ 196. \ 4 \\ 196. \ 4 \\ 196. \ 4 \\ 196. \ 4 \\ 196. \ 4 \\ 196. \ 4 \\ 196. \ 4 \\ 196. \ 4 \\ 196. \ 4 \\ 196. \ 4 \\ 196. \ 4 \\ 196. \ 4 \\ 196. \ 4 \\ 196. \ 4 \\ 196. \ 4 \\ 196. \ 4 \\ 196. \ 4 \\ 196. \ 4 \\ 196. \ 4 \\ 196. \ 4 \\ 196. \ 4 \\ 196. \ 4 \\ 196. \ 4 \\ 196. \ 4 \\ 196. \ 4 \\ 196. \ 4 \\ 196. \ 4 \\ 196. \ 4 \\ 196. \ 4 \\ 196. \ 4 \\ 196. \ 4 \\ 196. \ 4 \\ 196. \ 4 \\ 196. \ 4 \\ 196. \ 4 $ | $\begin{array}{c} 122.\ 6\\ 122.\ 8\\ 122.\ 9\\ 123.\ 1\\ 123.\ 5\\ 123.\ 5\\ 124.\ 3\\ 124.\ 6\\ 124.\ 8\\ 125.\ 0\\ 125.\ 8\end{array}$ | $\begin{array}{c} 140.\ 0\\ 140.\ 3\\ 140.\ 9\\ 141.\ 4\\ 138.\ 8\\ 138.\ 9\\ 139.\ 5\\ 140.\ 9\\ 141.\ 8\\ 143.\ 7\\ 143.\ 7\\ 144.\ 1\end{array}$ | $184. 7 \\185. 3 \\185. 4 \\185. 6 \\185. 4 \\185. 2 \\186. 4 \\189. 3 \\195. 4 \\199. 8 \\202. 3 \\204. 8$           | $\begin{array}{c} 155. \ 1\\ 155. \ 0\\ 154. \ 8\\ 155. \ 3\\ 155. \ 3\\ 155. \ 3\\ 156. \ 2\\ 158. \ 1\\ 158. \ 8\\ 159. \ 5\\ 160. \ 5\\ 162. \ 0\end{array}$ |
| 1951: January 15                                                                                                                                                                                                         | (1)                                                          | <sup>2</sup> 220. 5                                                                                                                                                        | (1)                                                                                                                                                                                                                                                                                                                                                                                                                                                                                                                                                                                                                                                                                                                                                                                                                                                                                                                                                                                                                                                                                                                                                                                                                                                                                                                                                                                                                                                                                                                                                                                                                                                                                                                                                                                                                                                                                                                                                                                                                                                                                                                                                                                                                                                                                                                     | (1)                                                                                                                                       | (1)                                                                                                                                                 | (1)                                                                                                                   | (1)                                                                                                                                                             |

Not available.
 A special survey indicates that food prices increased 0.2 percent between January 15 and January 29,

NOTE.—Prices are for moderate-income families in large cities.

| [1926 = | 100] |
|---------|------|
|---------|------|