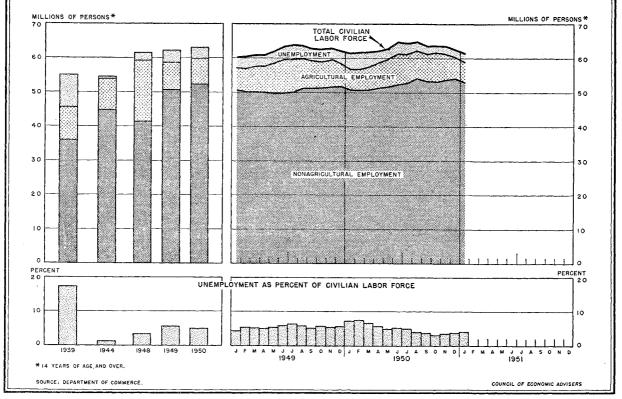

## CIVILIAN LABOR FORCE

The civilian labor force dropped by about one million to 61.5 million in January. Both agricultural and nonagricultural employment declined. Unemployment increased by about 300,000 to 2.5 million. These changes were largely seasonal.

|                                                                                                                               |                                                                                                                                   | Unemploy-                                                                                                                                         |                                                                                                                                          |                                                                                                                                                  |                                                                                                                             |                                                                                                                     |
|-------------------------------------------------------------------------------------------------------------------------------|-----------------------------------------------------------------------------------------------------------------------------------|---------------------------------------------------------------------------------------------------------------------------------------------------|------------------------------------------------------------------------------------------------------------------------------------------|--------------------------------------------------------------------------------------------------------------------------------------------------|-----------------------------------------------------------------------------------------------------------------------------|---------------------------------------------------------------------------------------------------------------------|
| Period                                                                                                                        | m-+-1                                                                                                                             | E                                                                                                                                                 | mploymen                                                                                                                                 | t 1                                                                                                                                              | Unem-                                                                                                                       | ment as per-                                                                                                        |
|                                                                                                                               | Total                                                                                                                             | Total                                                                                                                                             | Agrieul-<br>tural                                                                                                                        | Nonagri-<br>cultural                                                                                                                             | ploy-<br>ment                                                                                                               | civilian<br>labor force                                                                                             |
|                                                                                                                               | Thous                                                                                                                             | ands of pers                                                                                                                                      | ons, 14 yea                                                                                                                              | rs of age an                                                                                                                                     | d over                                                                                                                      |                                                                                                                     |
| 1939 monthly average                                                                                                          | $55,230 \\ 54,630$                                                                                                                | $\begin{array}{c} 45,750\\ 53,960\end{array}$                                                                                                     | $\begin{array}{c} 9,610 \\ 8,950 \end{array}$                                                                                            | $\begin{array}{c c} 36,140 \\ 45,010 \end{array}$                                                                                                | $9,480\\670$                                                                                                                | 17. 2<br>1. 2                                                                                                       |
| 1947 monthly average                                                                                                          | $\begin{array}{c} 60,168\ 61,442\ 62,105 \end{array}$                                                                             | 58,027<br>59,378                                                                                                                                  | 8, 266<br>7, 973                                                                                                                         | $\begin{array}{c} 49,761 \\ 51,405 \\ \end{array}$                                                                                               | 2, 142<br>2, 064                                                                                                            | 3. 6<br>3. 4                                                                                                        |
| 1949 monthly average<br>1950 monthly average                                                                                  | $\begin{array}{c} 62,105\\ 63,099 \end{array}$                                                                                    | 58,710<br>59,957                                                                                                                                  | $8,026 \\ 7,507$                                                                                                                         | $50,684\ 52,450$                                                                                                                                 | $3, 395 \\ 3, 142$                                                                                                          | 5. 5<br>5. 0                                                                                                        |
| 1949: December                                                                                                                | 62,045                                                                                                                            | 58, 556                                                                                                                                           | 6, 773                                                                                                                                   | 51, 783                                                                                                                                          | 3, 489                                                                                                                      | 5. 6                                                                                                                |
| 1950: January<br>February<br>March<br>April<br>June<br>June<br>July<br>August<br>September<br>October<br>November<br>December | $\begin{array}{c} 61,427\\ 61,637\\ 61,675\\ 62,183\\ 62,788\\ 64,866\\ 64,427\\ 64,867\\ 63,567\\ 63,512\\ 62,538\\ \end{array}$ | $\begin{array}{c} 56,947\\ 56,953\\ 57,551\\ 58,668\\ 59,731\\ 61,482\\ 61,214\\ 62,367\\ 61,226\\ 61,266\\ 61,764\\ 61,271\\ 60,308 \end{array}$ | $\begin{array}{c} 6, 198\\ 6, 223\\ 6, 675\\ 7, 195\\ 8, 062\\ 9, 046\\ 8, 440\\ 8, 160\\ 7, 811\\ 8, 491\\ 7, 551\\ 6, 234 \end{array}$ | $\begin{array}{c} 50,749\\ 50,730\\ 50,877\\ 51,473\\ 51,669\\ 52,436\\ 52,774\\ 54,207\\ 53,415\\ 53,273\\ 53,273\\ 53,721\\ 54,075\end{array}$ | $\begin{array}{c} 4,480\\ 4,684\\ 4,123\\ 3,515\\ 3,057\\ 3,384\\ 3,213\\ 2,500\\ 2,341\\ 1,940\\ 2,240\\ 2,229\end{array}$ | $\begin{array}{c} 7.\ 3\\ 7.\ 6\\ 6.\ 7\\ 5.\ 7\\ 4.\ 9\\ 5.\ 0\\ 3.\ 9\\ 3.\ 7\\ 3.\ 6\\ 3.\ 5\\ 3.\ 6\end{array}$ |
| 1951: January                                                                                                                 | 61, 514                                                                                                                           | 59, 010                                                                                                                                           | 6, 018                                                                                                                                   | 52, 993                                                                                                                                          | 2, 503                                                                                                                      | 4. 1                                                                                                                |