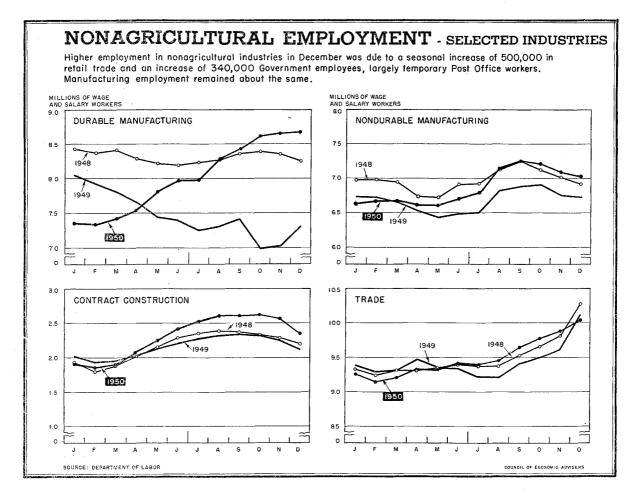

| 52, 993                                                                                                                                          | 2, 503                                                                                                                      | 4. 1                                                                                                                |

<sup>1</sup> Includes part-time workers and those who had jobs but were not at work for such reasons as vacation, illness, bad weather, temporary lay-off, and industrial disputes.

NOTE.-Detail will not necessarily add to totals because of rounding.

Source: Department of Commerce.



| [Thousands | of | wage | and | salary | workers | 1] |
|------------|----|------|-----|--------|---------|----|
|            |    |      |     |        |         |    |

| Period                                                                                                                                                                                                                         |