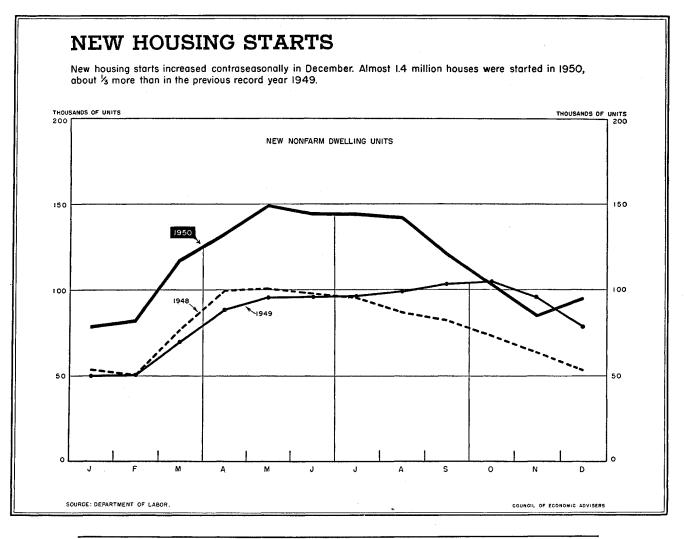

| 2, 487                                                                                              | 1, 805                                                                                                                              | 1, 048                                                                                                                | 757                                                                                                 | 682                                                                            |

<sup>1</sup> Includes public residential construction.
 <sup>2</sup> Preliminary estimates.

Sources: Department of Commerce and Department of Labor.



| March                                                                                                                    | New nonfarm units started                                                                                                                                                                 |                                                                                                                                                                    |                                                                                                                                                                  |                                                                                                                                                           |