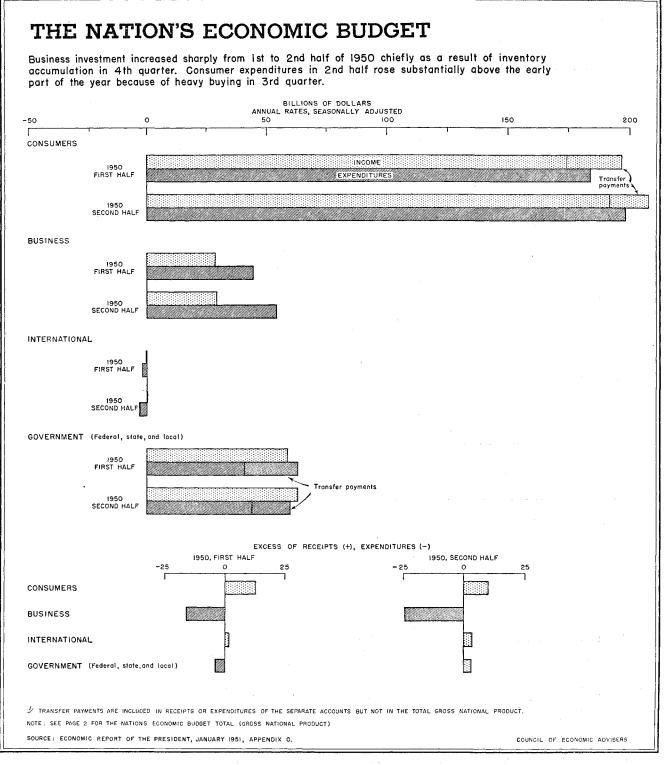

# THE TOTAL OUTPUT OF THE ECONOMY

and the second second second second

1

| Period                                                                   | Total gross<br>national<br>product                                            | Personal<br>consump-<br>tion expend-<br>itures                                             | Gross private<br>domestic<br>investment                         | Net foreign<br>investment                                                     | Government<br>purchases of<br>goods and<br>services                     |
|--------------------------------------------------------------------------|-------------------------------------------------------------------------------|--------------------------------------------------------------------------------------------|-----------------------------------------------------------------|-------------------------------------------------------------------------------|-------------------------------------------------------------------------|
| 1939                                                                     | $\begin{array}{c} 213.\ 7\\ 211.\ 1\\ 233.\ 3\\ 259.\ 1\end{array}$           | $\begin{array}{c} 67.\ 5\\111.\ 6\\146.\ 9\\165.\ 6\\177.\ 4\\178.\ 8\\190.\ 8\end{array}$ | 9.97.728.730.243.133.049.4                                      | $\begin{array}{c} 0.9 \\ -2.1 \\ 4.6 \\ 8.9 \\ 1.9 \\ .4 \\ -2.5 \end{array}$ | 13. 196. 530. 928. 636. 643. 342. 1                                     |
|                                                                          |                                                                               | Annual rate                                                                                | es, seasonally a                                                | djusted                                                                       |                                                                         |
| 1949: First quarter<br>Second quarter<br>Third quarter<br>Fourth quarter | $\begin{array}{c} 258. \\ 255. \\ 255. \\ 254. \\ 4 \\ 253. \\ 8 \end{array}$ | $\begin{array}{c} 177. \ 4\\ 178. \ 4\\ 179. \ 0\\ 180. \ 6\end{array}$                    | 37.5<br>31.3<br>32.1<br>31.2                                    | 1.0<br>1.3<br>.1<br>7                                                         | $\begin{array}{c} 42. \ 9 \\ 44. \ 3 \\ 43. \ 2 \\ 42. \ 8 \end{array}$ |
| 1950: First quarter<br>Second quarter<br>Third quarter<br>Fourth quarter | 263. 3<br>271. 6<br>283. 9<br>300. 3                                          | 182. 6<br>185. 8<br>198. 9<br>195. 8                                                       | $\begin{array}{c} 41.\ 8\\ 47.\ 7\\ 47.\ 8\\ 60.\ 2\end{array}$ | -1.7<br>-1.7<br>-3.3<br>-3.4                                                  | $\begin{array}{c} 40. \ 5\\ 39. \ 9\\ 40. \ 4\\ 47. \ 6\end{array}$     |

Norg.—Detail will not necessarily add to totals because of rounding. 1950 data have been revised by the Department of Commerce on basis of more complete information. See Survey of Current Business, February 1951 for more detail. Source: Department of Commerce.