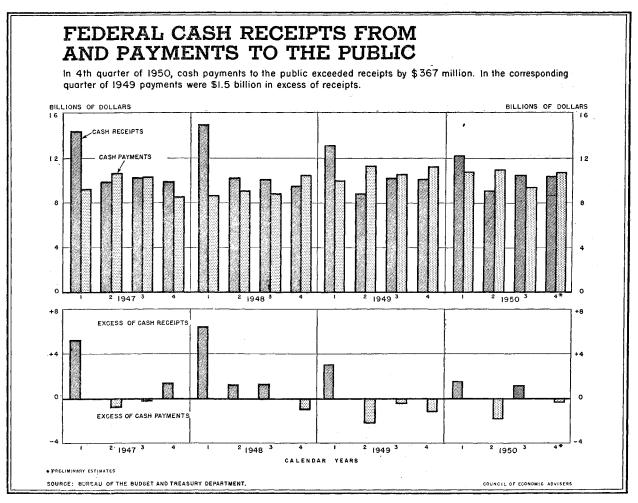

\ 59.\ 5\\ 59.\ 5\\ 59.\ 5\\ 59.\ 5\\ 59.\ 5\\ 59.\ 5\\ 59.\ 5\\ 59.\ 5\\ 59.\ 5\\ 59.\ 5\\ 59.\ 5\\ 59.\ 5\\ 59.\ 5\\ 59.\ 5\\ 59.\ 5\\ 59.\ 5\\ 59.\ 5\\ 59.\ 5\\ 59.\ 5\\ 59.\ 5\\ 59.\ 5\\ 59.\ 5\\ 59.\ 5\\ 59.\ 5\\ 59.\ 5\\ 59.\ 5\\ 59.\ 5\\ 59.\ 5\\ 59.\ 5\\ 59.\ 5\\ 59.\ 5\\ 59.\ 5\\ 59.\ 5\\ 59.\ 5\\ 59.\ 5\\ 59.\ 5\\ 59.\ 5\\ 59.\ 5\\ 59.\ 5\\ 59.\ 5\\ 59.\ 5\\ 59.\ 5\ 5\ 5\\ 59.\ 5\ 5\ 5\ 5\ 5\ 5\ 5\ 5\ 5\ 5\ 5\ 5\ 5\$ |

Includes deposits and currency held by State and local governments.
 Includes demand deposits, other than interbank and U. S. Government, less cash items in process of collection.
 Includes deposits in commercial banks, mutual savings banks, and Postal Savings System.
 Preliminary estimates.

NOTE .- Detail will not necessarily add to totals because of rounding.



| Calendar year                                                                                  | Federal cash<br>receipts from<br>the public                           | Federal cash<br>payments to<br>the public                                     | Excess of re-<br>ceipts (+) or<br>payments () |  |
|------------------------------------------------------------------------------------------------|-----------------------------------------------------------------------|-------------------------------------------------------------------------------|-----------------------------------------------|--|
| Calendar year total:<br>1946<br>1947<br>1948<br>1949<br>1950 1                                 | $ \begin{array}{c ccccccccccccccccccccccccccccccccccc$                | $\begin{array}{r} 41, 3