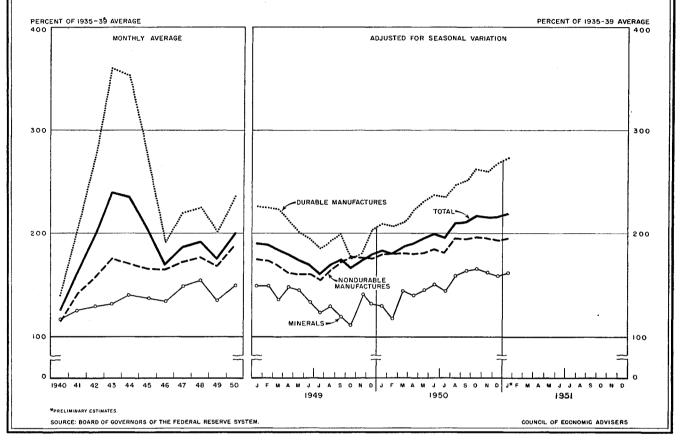

Not available.
 A special survey indicates that food prices increased 0.2 percent between January 15 and January 29,

NOTE.—Prices are for moderate-income families in large cities.

| [1926 = | 100] |
|---------|------|
|---------|------|