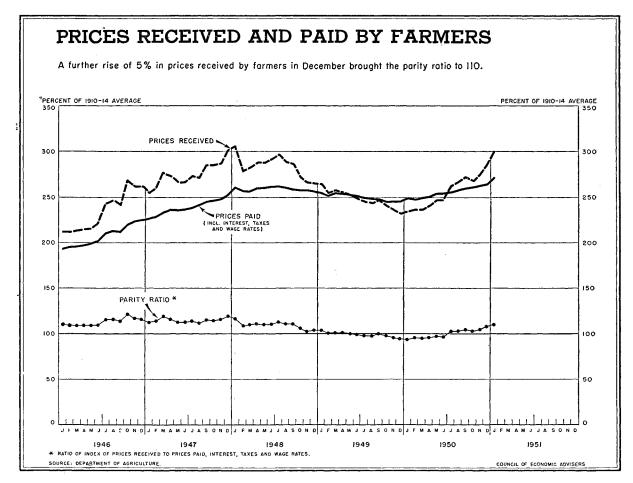

 Ratio of index of prices received to index of prices paid, interest, taxes, and wage rates.
 Includes wartime subsidy payments paid on beef cattle, sheep, lambs, milk, and butterfat between October 1943 and June 1946. Source: Department of Agriculture.