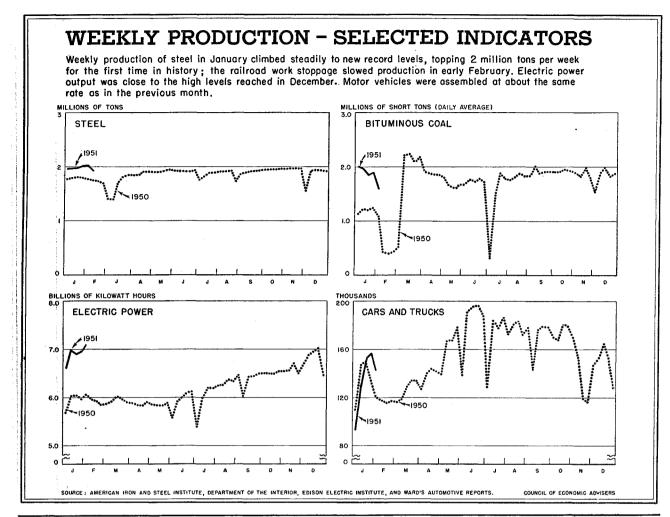

Not available.
 A special survey indicates that food prices increased 0.2 percent between January 15 and January 29,

NOTE.—Prices are for moderate-income families in large cities.

| [1926 = | 100] |
|---------|------|
|---------|------|