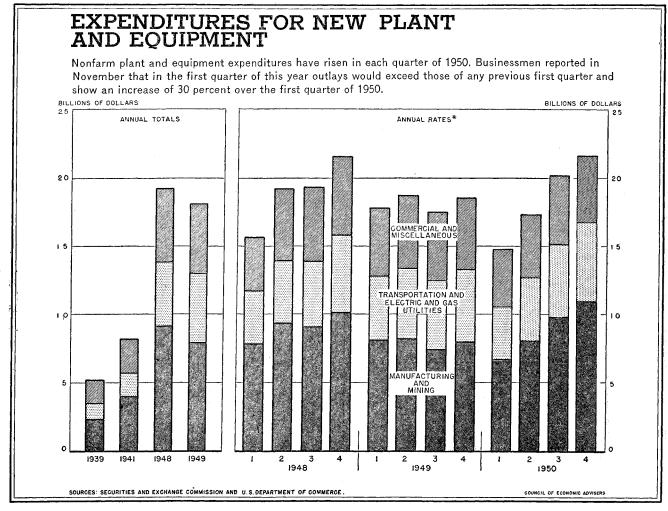

| 70, 750                                                                                                                                                                                   | 77, 600                                                                                                                                                            | 85, 425                                                                                                                                                          | <sup>1</sup> 116, 300                                                                                                                                     |  |  |  |

<sup>1</sup> Preliminary estimates.



| [Minious of donars, annual races, not adjusted for seasonal variation]           |                                                             |                                                                                                               |                                                                                                                                                  |                                                                                                        |                                                                       |                                                                                       |                                                                                                     |  |
|---------------------