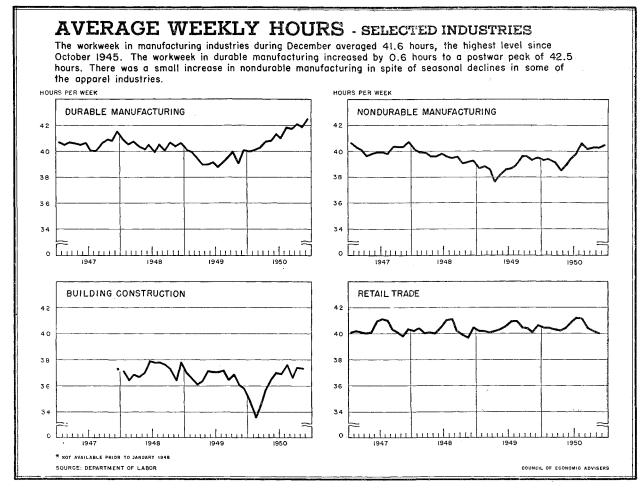

ull- and part-time wage and salary workers in nonagricultural establishments who worked or received pay during the pay period ending nearest the 15th of the month. Excludes proprietors, self-employed persons, domestic servants, and personnel of the armed forces. Total derived from this table not com-parable with estimates of nonagricultural employment of the civilian labor force reported by the Department of Commerce (p. 7) which include proprietors, self-employed persons, and domestic servants; which count persons as employed when they are not at work because of industrial disputes; and which are based on an enumeration of population, whereas the estimates in this table are based on reports from employing establishments. <sup>2</sup> Preliminary estimates. Source: Department of Labor

8



| [Hours per week, selected industries | [Hours | per week, | selected | industries <sup>1</sup> | ] |
|--------------------------------------|--------|-----------|----------|-------------------------|---|
|--------------------------------------|--------|-----------|----------|-------------------------|---|

|                                                                                                                                                                                                                                                                                                                |                                                                                                                                                  | Manufacturing