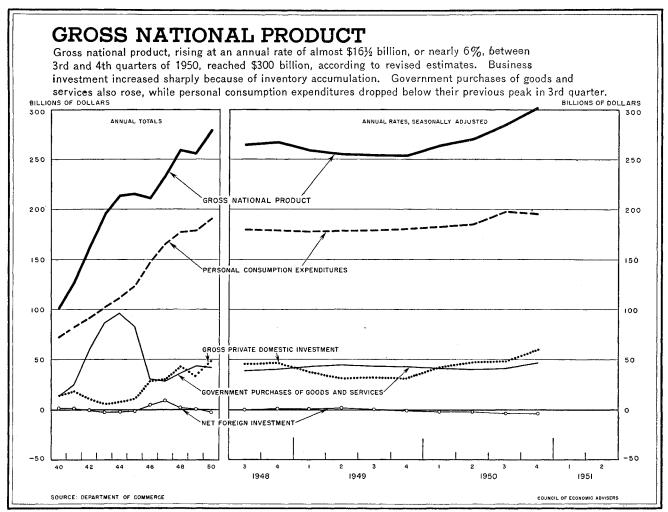

# THE TOTAL OUTPUT OF THE ECONOMY

and the second second second second

1

| Period                                                                   | Total gross<br>national<br>product                                            | Personal<br>consump-<br>tion expend-<br>itures                                             | Gross private<br>domestic<br>investment                         | Net foreign<br>investment                                                     | Government<br>purchases of<br>goods and<br>services                     |
|--------------------------------------------------------------------------|-------------------------------------------------------------------------------|--------------------------------------------------------------------------------------------|-----------------------------------------------------------------|-------------------------------------------------------------------------------|-------------------------------------------------------------------------|
| 1939                                                                     | $\begin{array}{c} 213.\ 7\\ 211.\ 1\\ 233.\ 3\\ 259.\ 1\end{array}$           | $\begin{array}{c} 67.\ 5\\111.\ 6\\146.\ 9\\165.\ 6\\177.\ 4\\178.\ 8\\190.\ 8\end{array}$ | 9.97.728.730.243.133.049.4                                      | $\begin{array}{c} 0.9 \\ -2.1 \\ 4.6 \\ 8.9 \\ 1.9 \\ .4 \\ -2.5 \end{array}$ | 13. 196. 530. 928. 636. 643. 342. 1                                     |
|                                                                          |                                                                               | Annual rate                                                                                | es, seasonally a                                                | djusted                                                                       |                                                                         |
| 1949: First quarter<br>Second quarter<br>Third quarter<br>Fourth quarter | $\begin{array}{c} 258. \\ 255. \\ 255. \\ 254. \\ 4 \\ 253. \\ 8 \end{array}$ | $\begin{array}{c} 177. \ 4\\ 178. \ 4\\ 179. \ 0\\ 180. \ 6\end{array}$                    | 37.5<br>31.3<br>32.1<br>31.2                                    | 1.0<br>1.3<br>.1<br>7                                                         | $\begin{array}{c} 42. \ 9 \\ 44. \ 3 \\ 43. \ 2 \\ 42. \ 8 \end{array}$ |
| 1950: First quarter<br>Second quarter<br>Third quarter<br>Fourth quarter | 263. 3<br>271. 6<br>283. 9<br>300. 3                                          | 182. 6<br>185. 8<br>198. 9<br>195. 8                                                       | $\begin{array}{c} 41.\ 8\\ 47.\ 7\\ 47.\ 8\\ 60.\ 2\end{array}$ | -1.7<br>-1.7<br>-3.3<br>-3.4                                                  | $\begin{array}{c} 40. \ 5\\ 39. \ 9\\ 40. \ 4\\ 47. \ 6\end{array}$     |

Norg.—Detail will not necessarily add to totals because of rounding. 1950 data have been revised by the Department of Commerce on basis of more complete information. See Survey of Current Business, February 1951 for more detail. Source: Department of Commerce.