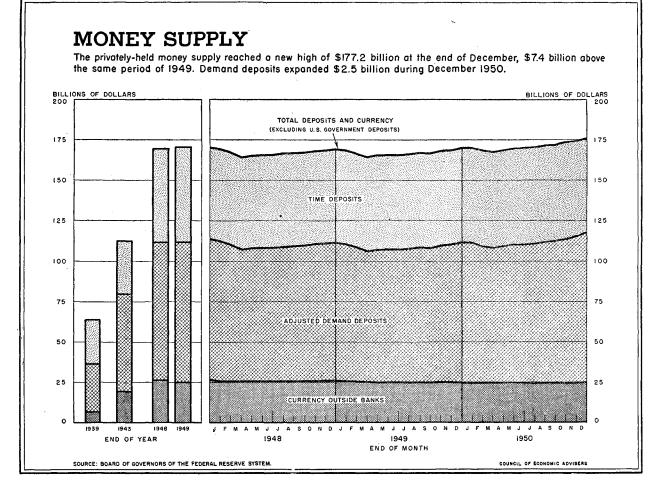

51. 7<br>52. 8                                                                                                                                                     | 74. 6<br>73. 9<br>74. 7                                                                                                                                                                       | $62.5 \\ 61.8 \\ 62.4$                                                                                                                                                               | 12. 1<br>12. 1<br>12. 1<br>12. 3                                                                                                                      |

<sup>1</sup> Preliminary estimates.

NOTE.-Detail will not necessarily add to totals because of rounding.



| End of period                                                                                                                                                                                                                                                                               | Total pri-<br>vately held<br>money supply <sup>1</sup>                                                                                                                                         | Currency<br>outside<br>banks