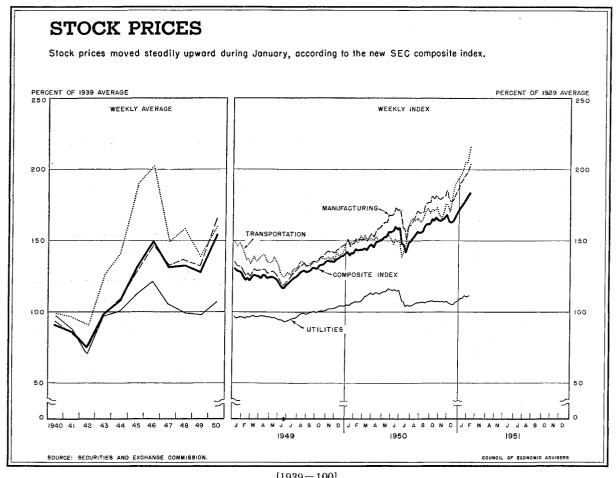

5

|                                |                                                                                                                                                                                                                                             | l                                                                                                                                                                                                                                         | 1939 = 100                                                                                                                                                                                                                        |                                                                                                                                                                                                                                   |                                                                                                                                                                                                                                                       |                                                                                                                                                                                                                                                          |                                                                                                                                                                                                                          |                                                                                                                                                                                                                                                                 |
|--------------------------------|---------------------------------------------------------------------------------------------------------------------------------------------------------------------------------------------------------------------------------------------|-------------------------------------------------------------------------------------------------------------------------------------------------------------------------------------------------------------------------------------------|-----------------------------------------------------------------------------------------------------------------------------------------------------------------------------------------------------------------------------------|-----------------------------------------------------------------------------------------------------------------------------------------------------------------------------------------------------------------------------------|-------------------------------------------------------------------------------------------------------------------------------------------------------------------------------------------------------------------------------------------------------|----------------------------------------------------------------------------------------------------------------------------------------------------------------------------------------------------------------------------------------------------------|--------------------------------------------------------------------------------------------------------------------------------------------------------------------------------------------------------------------------|-----------------------------------------------------------------------------------------------------------------------------------------------------------------------------------------------------------------------------------------------------------------|
|                                |                                                                                                                                                                                                                                             |                                                                                                                                                                                                                                           | i M                                                                                                                                                                                                                               | lanufacturi                                                                                                                                                                                                                       | ng                                                                                                                                                                                                                                                    |                                                                                                                                                                                                                                                          | 1                                                                                                                                                                                                                        | Trade,                                                                                                                                                                                                                                                          |
| Period                         | Com-<br>posite<br>index <sup>1</sup>                                                                                                                                                                                                        | Mining                                                                                                                                                                                                                                    | Total                                                                                                                                                                                                                             | Durable<br>goods                                                                                                                                                                                                                  | Non-<br>durable<br>goods                                                                                                                                                                                                                              | Trans-<br>portation                                                                                                                                                                                                                                      | Utilities                                                                                                                                                                                                                | finance,<br>and<br>service                                                                                                                                                                                                                                      |
| Weekly average:           1940 | $\begin{array}{c} 90.\ 6\\ 74.\ 9\\ 108.\ 0\\ 149.\ 6\\ 132.\ 3\\ 127.\ 6\\ 154.\ 1\\ 141.\ 1\\ 143.\ 7\\ 145.\ 4\\ 148.\ 9\\ 154.\ 7\\ 158.\ 3\\ 146.\ 7\\ 154.\ 4\\ 159.\ 3\\ 164.\ 9\\ 165.\ 9\\ 165.\ 9\\ 165.\ 2\\ 176.\ 7\end{array}$ | $\begin{array}{c} 75. \ 9\\ 59. \ 7\\ 93. \ 2\\ 125. \ 5\\ 133. \ 2\\ 129. \ 2\\ 143. \ 5\\ 133. \ 9\\ 133. \ 0\\ 133. \ 9\\ 142. \ 7\\ 143. \ 0\\ 133. \ 7\\ 146. \ 4\\ 150. \ 3\\ 154. \ 5\\ 157. \ 6\\ 159. \ 7\\ 175. \ 9\end{array}$ | $\begin{array}{c} 93.\ 4\\ 75.\ 5\\ 108.\ 9\\ 146.\ 6\\ 136.\ 2\\ 132.\ 1\\ 165.\ 7\\ 148.\ 1\\ 151.\ 2\\ 152.\ 5\\ 157.\ 8\\ 165.\ 4\\ 171.\ 1\\ 157.\ 9\\ 167.\ 6\\ 173.\ 3\\ 180.\ 3\\ 181.\ 8\\ 180.\ 4\\ 194.\ 2\end{array}$ | $\begin{array}{c} 92.\ 5\\ 73.\ 7\\ 104.\ 5\\ 138.\ 8\\ 124.\ 4\\ 116.\ 0\\ 150.\ 4\\ 132.\ 5\\ 137.\ 7\\ 138.\ 2\\ 142.\ 7\\ 149.\ 4\\ 156.\ 0\\ 142.\ 6\\ 151.\ 8\\ 157.\ 5\\ 166.\ 0\\ 166.\ 0\\ 161.\ 7\\ 174.\ 8\end{array}$ | $\begin{array}{c} 94.\ 2\\ 77.\ 1\\ 109.\ 1\\ 154.\ 4\\ 147.\ 0\\ 147.\ 2\\ 180.\ 2\\ 162.\ 6\\ 163.\ 8\\ 165.\ 9\\ 171.\ 7\\ 180.\ 2\\ 185.\ 0\\ 172.\ 2\\ 182.\ 2\\ 182.\ 2\\ 182.\ 2\\ 187.\ 9\\ 193.\ 7\\ 196.\ 5\\ 197.\ 9\\ 212.\ 3\end{array}$ | $\begin{array}{c} 99.\ 1\\ 90.\ 8\\ 140.\ 5\\ 202.\ 6\\ 158.\ 1\\ 138.\ 8\\ 159.\ 9\\ 149.\ 4\\ 151.\ 2\\ 152.\ 0\\ 151.\ 4\\ 152.\ 0\\ 151.\ 4\\ 152.\ 8\\ 149.\ 5\\ 150.\ 0\\ 164.\ 5\\ 168.\ 2\\ 171.\ 4\\ 171.\ 1\\ 184.\ 4\\ 202.\ 0\\ \end{array}$ | $\begin{array}{c} 97.\ 7\\ 69.\ 8\\ 100.\ 8\\ 121.\ 0\\ 99.\ 4\\ 98.\ 1\\ 107.\ 2\\ 105.\ 9\\ 107.\ 7\\ 112.\ 0\\ 112.\ 8\\ 115.\ 0\\ 114.\ 8\\ 105.\ 5\\ 105.\ 9\\ 107.\ 1\\ 107.\ 4\\ 106.\ 5\\ 110.\ 3\\ \end{array}$ | $\begin{array}{c} 86.\ 7\\ 71.\ 3\\ 117.\ 1\\ 204.\ 3\\ 156.\ 9\\ 160.\ 5\\ 183.\ 8\\ 177.\ 2\\ 179.\ 1\\ 179.\ 2\\ 178.\ 4\\ 180.\ 6\\ 182.\ 4\\ 170.\ 3\\ 176.\ 6\\ 182.\ 4\\ 170.\ 3\\ 176.\ 6\\ 187.\ 8\\ 198.\ 3\\ 200.\ 8\\ 195.\ 7\\ 205.\ 1\end{array}$ |
| Week ended:<br>1951: January 6 | 173. 7                                                                                                                                                                                                                                      | 170. 0                                                                                                                                                                                                                                    | 190.6                                                                                                                                                                                                                             | 171. 0                                                                                                                                                                                                                            | 208. 8                                                                                                                                                                                                                                                | 197.4                                                                                                                                                                                                                                                    | 109.5                                                                                                                                                                                                                    | <b>2</b> 03. 9                                                                                                                                                                                                                                                  |
| 13                             | 175.5                                                                                                                                                                                                                                       | 175.5                                                                                                                                                                                                                                     | 192.8                                                                                                                                                                                                                             | 174.0                                                                                                                                                                                                                             | 210. 2                                                                                                                                                                                                                                                | 199.9                                                                                                                                                                                                                                                    | 109.8                                                                                                                                                                                                                    | 204.3                                                                                                                                                                                                                                                           |
| 20                             | $\begin{array}{c c} 178. \ 3 \\ 179. \ 2 \end{array}$                                                                                                                                                                                       | $180.2 \\ 178.0$                                                                                                                                                                                                                          | $\begin{array}{c c} 195. & \\ 197. & \\ \end{array}$                                                                                                                                                                              | $175.9 \\ 178.2$                                                                                                                                                                                                                  | $\begin{array}{c} 214.\ 3\\ 215.\ 8\end{array}$                                                                                                                                                                                                       | $\begin{array}{c} 205.5\\ 205.4 \end{array}$                                                                                                                                                                                                             | $111.6 \\ 110.3$                                                                                                                                                                                                         | $206.7 \\ 205.4$                                                                                                                                                                                                                                                |
| February 3                     | 183.6                                                                                                                                                                                                                                       | 182. 0                                                                                                                                                                                                                                    | 202. 8                                                                                                                                                                                                                            | 182.0                                                                                                                                                                                                                             | 222. 0                                                                                                                                                                                                                                                | 216.0                                                                                                                                                                                                                                                    | 111.3                                                                                                                                                                                                                    | 210.4                                                                                                                                                                                                                                                           |
| 102                            | 184. 7                                                                                                                                                                                                                                      | 184. 1                                                                                                                                                                                                                                    | 204. 0                                                                                                                                                                                                                            | 182. 9                                                                                                                                                                                                                            | 223. 5                                                                                                                                                                                                                                                | 216.6                                                                                                                                                                                                                                                    | 111.5                                                                                                                                                                                                                    | 214.1                                                                                                                                                                                                                                                           |

<sup>1</sup> Includes 264 common stocks, distributed as follows: 14 for mining, 99 for durable goods manufacturing, 72 for nondurable goods manufacturing, 21 fo transportation, 28 for utilities, and 30 for trade, finance, and service.
<sup>2</sup> Data became available after chart was prepared.