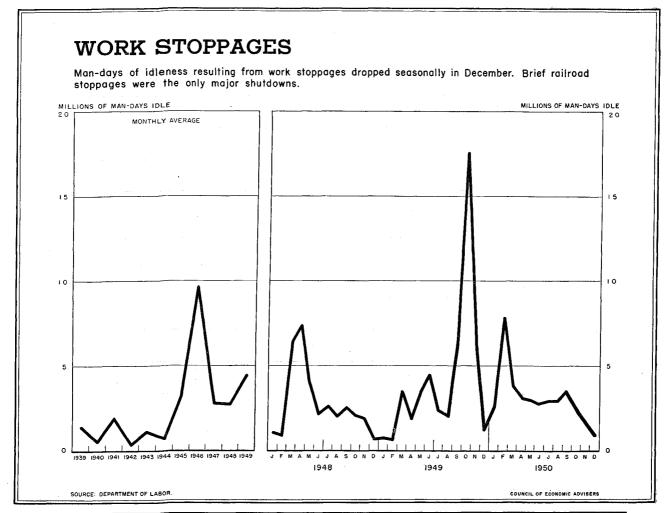

|

.

<sup>1</sup> Current dollars divided by consumers' price index on the base 1949=100. See note 3 to table on page 27.
 <sup>2</sup> Not available.
 <sup>3</sup> Preliminary estimates.



|                                                                                                                         |                                                                                                                                                                                                            | of idleness<br>period                                                                                                                                                                             |                                                                                                                                                                        | involved in<br>pages                                            | Number of stoppages