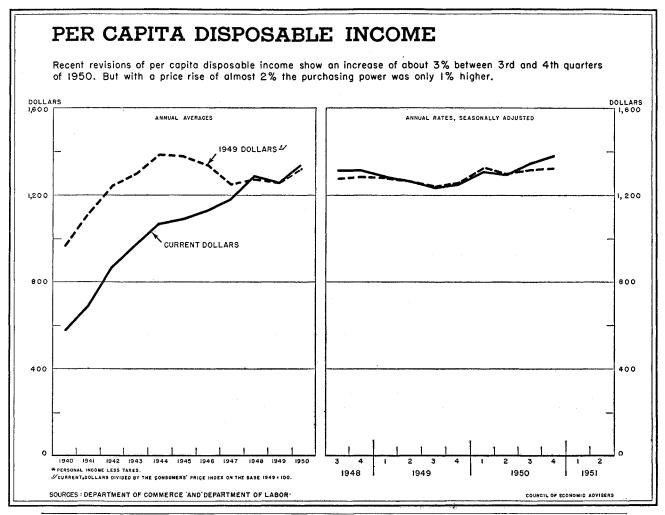

| 99. 4<br>99. 2<br>97. 6<br>97. 9                                                             | $\begin{array}{c} 22.\ 4\\ 23.\ 0\\ 24.\ 7\\ 25.\ 3\end{array}$             | 55. 6<br>56. 2<br>56. 6<br>57. 4                            |  |
| 1950: First quarter<br>Second quarter<br>Third quarter<br>Fourth quarter | 182. 6<br>185. 8<br>198. 9<br>195. 8                                                       | 97.999.9104.5104.3                                                                           | $\begin{array}{c} 26.\ 4\\ 26.\ 5\\ 34.\ 0\\ 30.\ 0\end{array}$             | 58. 3<br>59. 5<br>60. 4<br>61. 5                            |  |

NOTE.—Detail will not necessarily add to totals because of rounding. See note on p. 2. Source: Department of Commerce.



| Period                                                                   | Per capita disp<br>incon                                                        | oosable personal<br>ne <sup>1</sup>                                                                                                                                               | Consumers'<br>price index <sup>3</sup>       |  |
|--------------------------------------------------------------------------|---------------------------------------------------------------------------------|-----------------------------------------------------------------------------------------------------------------------------------------------------------------------------------|----------------------------------------------|--|
|