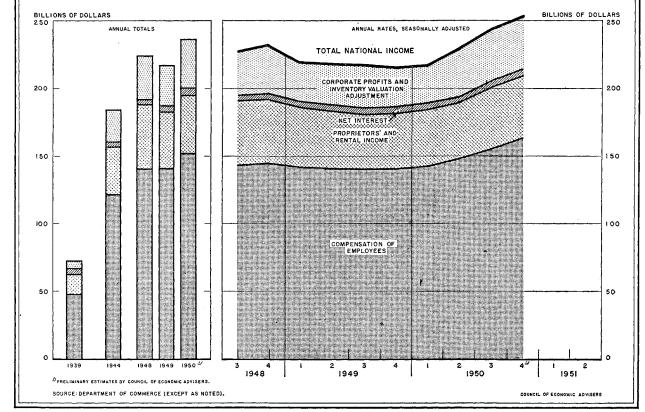

| 1, 063               | 862                  | 201                                                               |

<sup>1</sup> Recorded merchandise exports, including reexports, and civilian supplies for occupied areas.
<sup>2</sup> Recorded general merchandise imports.

NOTE: Detail will not necessarily add to totals because of rounding.

Sources: Department of Commerce, Department of the Army, and Department of the Navy.

# PURCHASING POWER

## NATIONAL INCOME

Revised estimates of national income indicate a gain of less than \$10 billion (annual rate) between 3rd and 4th quarters of 1950. The rise resulted from increases of almost  $7\frac{1}{2}$  billion in compensation of employees, less than \$1 billion in farm income, and close to  $1\frac{1}{2}$  billion in corporate profits.



#### [Billions of dollars]

|                                                                          | Total                                         | Compensa-                                                           | Proprietors'<br>(business,                                      | <u></u>                                                                    | Corporate profits and inventory valuation adjustment