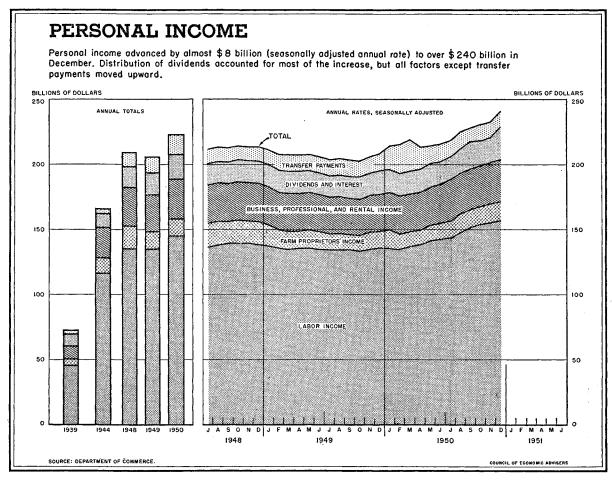

Third quarter         Third quarter         Third quarter | $\begin{array}{c} 26. \ 4\\ 28. \ 2\\ 27. \ 6\\ 29. \ 2\\ 37. \ 4\\ 46. \ 4 \end{array}$ | Annual r<br>10. 9<br>10. 0<br>10. 8<br>10. 6<br>13. 2<br>16. 5<br>20. 6<br>21. 3 | ates, seasonall<br>17. 4<br>16. 4<br>17. 3<br>16. 9<br>16. 0<br>20. 9<br>25. 8<br>26. 7 | 7. 9<br>7. 7<br>7. 4<br>8. 2<br>8. 1<br>8. 2<br>9. 3<br>11. 5 | 9.58.710.08.77.912.716.515.2    |  |

<sup>1</sup> Estimates based on incomplete data; fourth quarter by Council of Economic Advisers.

NOTE.—No allowance has been made for inventory valuation adjustment. See p. 22 for profits before taxes and inventory valuation adjustment. Detail will not necessarily add to totals because of rounding. See note on p. 2.

Source: Department of Commerce (except as noted).



[Billions of dollars]

|                                                                               | Labor inco                                                                                    |                                                                                                             | Proprieto                                                                                           | rs' income                                                      | ļ                                                                              |                                                                                    |
|-------------------------------------------------------------------------------|------------------------------------------------------------------------