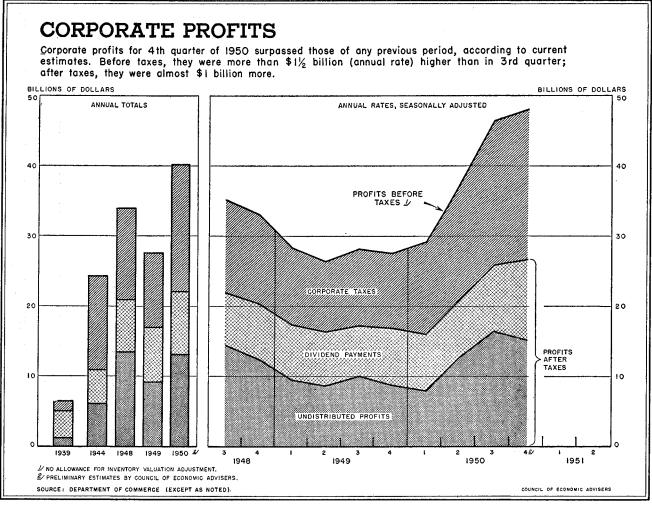

| $ \begin{array}{r} -1.0 \\ -2.4 \\ -8.3 \\ -8.5 \end{array} $                        |                                      |

<sup>1</sup> Estimates based on incomplete data; by Council of Economic Advisers.

NOTE.—Detail will not necessarily add to totals because of rounding. See note on p. 2.

Source: Department of Commerce (except as noted)

22



| [Billions | of | dollars] |
|-----------|----|----------|
|-----------|----|----------|

|                                                                                                                                                                                                                                    | Corporate                                                                                | Corporate Corporate profits                                                      |                                                                                         | rate profits af                                               | after taxes                     |  |
|--------------------------------------------------------------------------------------------------------------