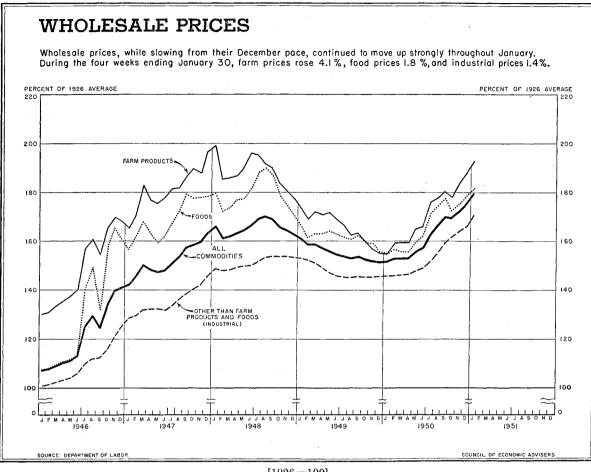

| Period                                                                                                                                       | All com-<br>modities                                                                                                        | Farm prod-<br>ucts                                                                                                                                  | Foods                                                                                                                                               | Other than<br>farm products<br>and foods                                                                                                            |
|----------------------------------------------------------------------------------------------------------------------------------------------|-----------------------------------------------------------------------------------------------------------------------------|-----------------------------------------------------------------------------------------------------------------------------------------------------|-----------------------------------------------------------------------------------------------------------------------------------------------------|-----------------------------------------------------------------------------------------------------------------------------------------------------|
| 1942 monthly average1946 monthly average1947 monthly average1948 monthly average1948 monthly average1949 monthly average1950 monthly average | $\begin{array}{c} 98.\ 8\\ 121.\ 1\\ 152.\ 1\\ 165.\ 1\\ 155.\ 0\\ 161.\ 5\end{array}$                                      | $\begin{array}{c} 105. \ 9\\ 148. \ 9\\ 181. \ 2\\ 188. \ 3\\ 165. \ 5\\ 170. \ 5\end{array}$                                                       | $\begin{array}{c} 99.\ 6\\ 130.\ 7\\ 168.\ 7\\ 179.\ 1\\ 161.\ 4\\ 166.\ 2 \end{array}$                                                             | $\begin{array}{r} 95.\ 5\\ 109.\ 5\\ 135.\ 2\\ 151.\ 0\\ 147.\ 3\\ 153.\ 2\end{array}$                                                              |
| 1949: December                                                                                                                               | 151.2                                                                                                                       | 154.9                                                                                                                                               | 155.7                                                                                                                                               | 145. 4                                                                                                                                              |
| 1950: January                                                                                                                                | $\begin{array}{c} 151.5\\ 152.7\\ 152.7\\ 152.9\\ 155.9\\ 157.3\\ 162.9\\ 166.4\\ 169.5\\ 169.1\\ 171.7\\ 175.3\end{array}$ | $\begin{array}{c} 154.\ 7\\ 159.\ 1\\ 159.\ 4\\ 159.\ 3\\ 164.\ 7\\ 165.\ 9\\ 176.\ 0\\ 177.\ 6\\ 180.\ 4\\ 177.\ 8\\ 183.\ 7\\ 187.\ 5\end{array}$ | $\begin{array}{c} 154.\ 8\\ 156.\ 7\\ 155.\ 5\\ 155.\ 3\\ 159.\ 9\\ 162.\ 1\\ 171.\ 4\\ 174.\ 6\\ 177.\ 2\\ 172.\ 5\\ 175.\ 2\\ 179.\ 1\end{array}$ | $\begin{array}{c} 145.\ 8\\ 145.\ 9\\ 146.\ 1\\ 146.\ 4\\ 147.\ 6\\ 148.\ 8\\ 151.\ 5\\ 155.\ 5\\ 159.\ 2\\ 161.\ 5\\ 163.\ 7\\ 166.\ 6\end{array}$ |
| 1951: January <sup>1</sup>                                                                                                                   | 179.9                                                                                                                       | 192.4                                                                                                                                               | 181.6                                                                                                                                               | 170. 3                                                                                                                                              |
| Week ended:                                                                                                                                  |                                                                                                                             |                                                                                                                                                     |                                                                                                                                                     |                                                                                                                                                     |
| 1951: January 2<br>9<br>16<br>23<br>30<br>February 6                                                                                         | $176.8 \\ 178.1 \\ 178.7 \\ 180.0 \\ 180.9 \\ 182.2$                                                                        | $189. \ 3 \\191. \ 9 \\191. \ 5 \\196. \ 4 \\197. \ 1 \\200. \ 3$                                                                                   | 181. 9<br>183. 0<br>182. 1<br>183. 9<br>185. 2<br>188. 7                                                                                            | 167. 1<br>167. 8<br>168. 9<br>169. 3<br>170. 0<br>170. 1                                                                                            |

<sup>1</sup> Estimates based on change in weekly data.

Source: Department of Labor.

Digitized for FRASER http://fraser.stlouisfed.org/ Federal Reserve Bank of St. Louis

[1910 - 14 = 100]

| Period                     | Prices<br>received<br>by farmers          | Prices paid by<br>farmers (includ-<br>ing interest,<br>taxes, and<br>wage rates) | Parity ratio <sup>1</sup>             |
|----------------------------|-------------------------------------------|----------------------------------------------------------------------------------|---------------------------------------|
| 1939 monthly average       |                                           | 123                                                                              | 77                                    |
| 1942 monthly average       | 158 <sup>2</sup> 196                      | $152 \\ 182$                                                                     | 104<br>108                            |
| 1944 monthly average       | <sup>2</sup> 196<br><sup>2</sup> 234      | 182 207                                                                          | 108                                   |
| 1946 monthly average       | 234<br>275                                | 240                                                                              | 115                                   |
| 1947 monthly average       |                                           | 259                                                                              | 110                                   |
| 1949 monthly average       | 249                                       | 250                                                                              | 100                                   |
| 1950 monthly average       |                                           | 256                                                                              | 100                                   |
| 1949: December 15          | 233                                       | 246                                                                              | 95                                    |
| 1950: January 15           | 235                                       | 248                                                                              | 95                                    |
| February 15                | 237                                       | 248                                                                              | 96                                    |
| March 15                   | 237                                       | 250                                                                              | 95                                    |
| April 15                   | 241                                       | 251                                                                              | 96                                    |
| May 15                     | 247                                       | 254                                                                              | 97                                    |
| June 15                    | 247                                       | 255                                                                              | 97                                    |
| July 15                    |                                           | 256                                                                              | $\begin{array}{c}103\\103\end{array}$ |
| August 15                  | $\begin{array}{c} 267 \\ 272 \end{array}$ | $\begin{array}{c} 258 \\ 260 \end{array}$                                        | 105                                   |
| September 15<br>October 15 | 268                                       | 260                                                                              | 103                                   |
| November 15                | 208                                       | 263                                                                              | 105                                   |
| December 15                | 286                                       | $265 \\ 265$                                                                     | 108                                   |
| 1951: January 15           | 300                                       | 272                                                                              | 110                                   |