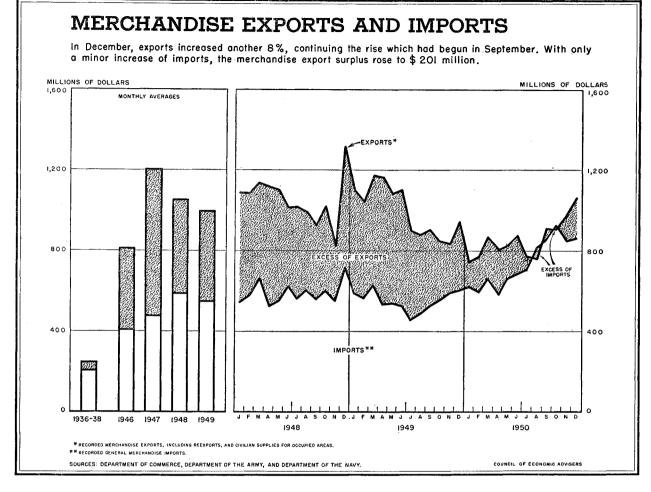

155\\ 166\\ 213\\ 255\\ 291\\ 270\\ 294\\ 273\\ 271\\ 272\\ 279\\ 285\\ 286\\ 285\\ 286\\ 285\\ 286\\ 285\\ 286\\ 284\\ 309\\ 329\\ 332\\ 329\\ \end{array}$ | $\begin{array}{c} 106\\ 168\\ 207\\ 264\\ 286\\ 302\\ 285\\ 303\\ 277\\ 293\\ 282\\ 280\\ 274\\ 292\\ 290\\ 298\\ 362\\ 335\\ 320\\ 291\\ 290\\ 326\\ \end{array}$ |

Total business includes manufacturing, retail, and wholesale (not shown separately in this table).
 Book value, end of period.
 Monthly average for year and total for month.
 Data for new orders not adjusted for seasonal variation.

Indexes computed from data on retail value of sales for month and retail book value of inventories, end of period.
Not available.
Preliminary estimates.

Sources: Department of Commerce and Board of Governors of the Federal Reserve System.



#### [Millions of dollars]

| Period                  | Exports <sup>1</sup> | Imports <sup>2</sup> | $\begin{array}{c} {\rm Excess \ of} \\ {\rm exports} \end{array}$ |
|-------------------------|----------------------|----------------------|-------------------------------------------------------------------|
| 1936–38 monthly average | 247                  | 207                  | 40                                                                |
| 1943 monthly average    | 1,080                | 282                  | 798                                                               |
| 1946 monthly average    |                      | 410                  | 439                                                               |
| 1947 monthly average    | 1, 278               | 480