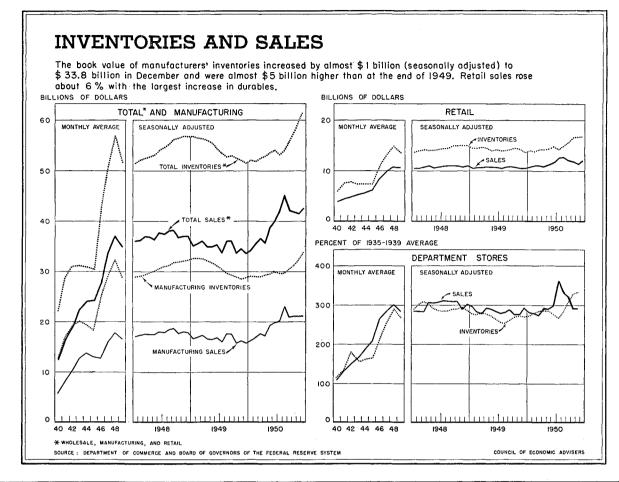

arter<br>Fourth quarter <sup>2</sup> | 1, 398<br>2, 193<br>1, 120<br>1, 483                            | $1,014\\1,275\\742\\956$                                                                                | 777<br>958<br>577<br>717                                                                                      | 237<br>317<br>165<br>239                                                                                | 384<br>919<br>378<br>527                                                                                     |  |

<sup>1</sup> Includes small amount for other purposes.

<sup>2</sup> Preliminary estimates. Data became available after chart was prepared.

NOTE.—Detail will not necessarily add to totals because of rounding.

Source: Securities and Exchange Commission.



|        | Total b                                                                              | usiness <sup>1</sup>                                                                                                                                                                                                                                                                                   | ess <sup>1</sup> Manufacturing                                                                                                                                                                                                                                                 |