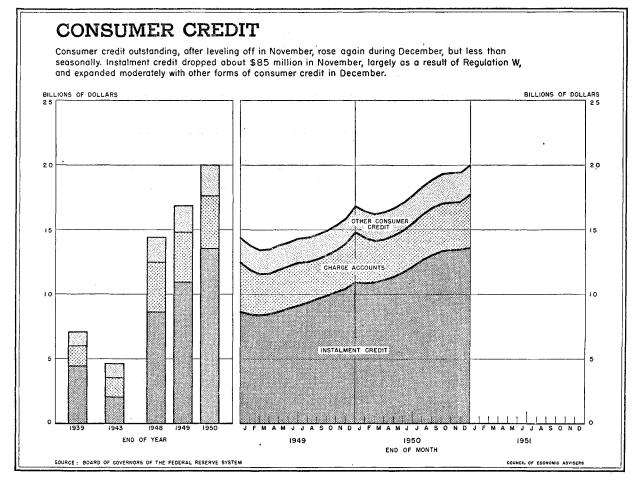

\\ 3, 277 \\ 3, 277 \\ 3, 277 \\ 3, 277 \\ 3, 277 \\ 3, 277 \\ 3, 277 \\ 3, 277 \\ 3, 277 \\ 3, 277 \\ 3, 277 \\ 3, 277 \\ 3, 277 \\ 3, 277 \\ 3, 277 \\ 3, 277 \\ 3, 277 \\ 3, 277 \\ 3, 277 \\ 3, 277 \\ 3, 277 \\ 3$                             | $\begin{array}{c} 100\\ 99\\ 100\\ 100\\ 102\\ 102\\ 102\\ 102\\ 103\\ 104\\ 104\\ 104\\ 105\\ 106\\ \end{array}$ | $\begin{array}{c} 2,254\\ 1,630\\ 1,674\\ 1,594\\ 1,783\\ 1,823\\ 2,310\\ 2,477\\ 2,801\\ 3,447\\ 3,121\\ 2,540\\ \end{array}$ |

Includes cash farm income from marketings and Government payments.
 Converted from the reported base, 1910-14=100, to the base 1949=100.
 Farm income in current dollars divided by prices paid by farmers, interest, taxes, and wage rates, 1949=100.
 Preliminary estimates.

Source: Department of Agriculture.



| End of period                                                                                                                                   | Total<br>consumer<br>credit<br>outstanding                                                        | Instalment credit                                                                                                                                    |                                                                                                                      |                                                                                                                                                      |