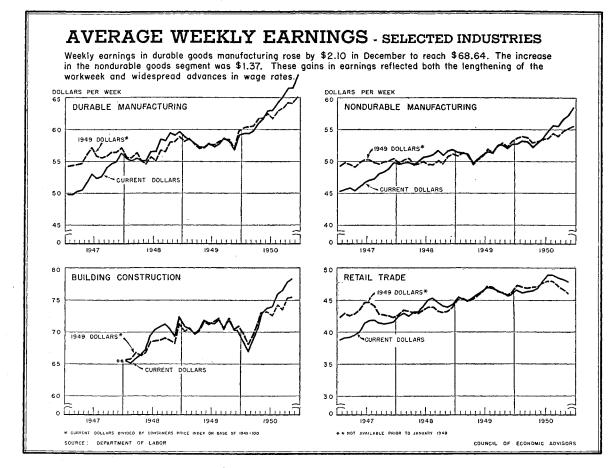

5) \\ (1, 165) \\ (1, 165) \\ (1, 165) \\ (1, 165) \\ (1, 165) \\ (1, 165) \\ (1, 165) \\ (1, 165) \\ (1, 165) \\ (1, 165) \\ (1, 165) \\ (1, 165) \\ (1, 165) \\ (1, 165) \\ (1, 165) \\ (1, 165) \\ (1, 165) \\ (1, 165) \\ (1, 165) \\ (1, 165) \\ (1, 165) \\ (1, 165) \\ (1, 165) \\ (1, 165) \\ (1, 165) \\ (1, 165) \\ (1, 165) \\ (1, 165) \\ (1, 165) \\ (1, 165) \\ (1, 165) \\ (1, 165) \\ (1, 165) \\ (1, 165) \\ (1, 165) \\ (1, 165) \\ (1, 165) \\ (1, 165) \\ (1, 165) \\ (1, 165) \\ (1, 165) \\ (1, 165) \\ (1, 165) \\ (1, 165) \\ (1, 165) \\ (1, 165) \\ (1, 165) \\ (1, 165) \\ (1, 165) \\ (1, 165) \\ (1, 165) \\$ |

<sup>1</sup> Current dollars divided by consumer's price index on base 1949=100. See note 3 to table on page 27. <sup>3</sup> Not available. <sup>3</sup> Preliminary estimates.



| D : 1