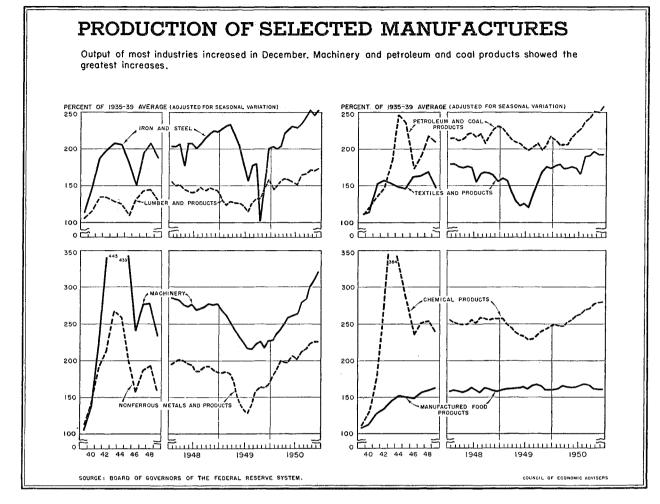

Not available.
 A special survey indicates that food prices increased 0.2 percent between January 15 and January 29,

NOTE.—Prices are for moderate-income families in large cities.

| [1926 = | 100] |
|---------|------|
|---------|------|