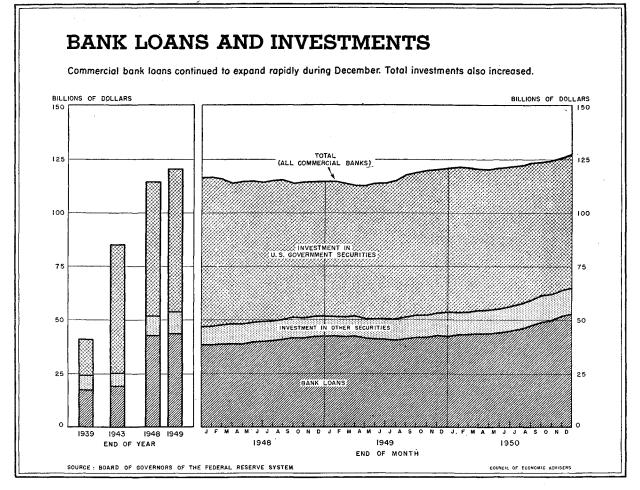

| $\begin{array}{c} 2, 026\\ 2, 042\\ 2, 050\\ 2, 050\\ 2, 076\\ 2, 120\\ 2, 154\\ 2, 170\\ 2, 197\\ 2, 237\\ 2, 306\\ 2, 360\\ 2, 388\end{array}$ |

<sup>1</sup> Includes loans by pawnbrokers, service credit, and single-payment loans under \$3,000 made by commercial banks. The single-payment loan item was revised in November to exclude loans over \$3,000. See Federal Reserve Bulletin for November 1950, pages 1465-6. <sup>2</sup> Preliminary estimates.

NOTE.-Detail will not necessarily add to totals because of rounding.

# MONEY, BANKING, AND FEDERAL FINANCE



#### [Billions of dollars, all commercial banks]

|                                                                                                                                                                                                                                                                                                                                                                                                                                                                                                                                                                                                                                                                                                                                                             | Total<br>loa