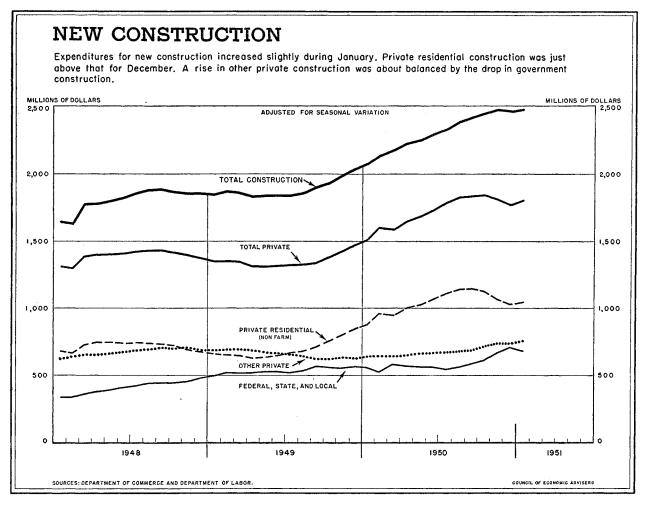

Not available.
 A special survey indicates that food prices increased 0.2 percent between January 15 and January 29,

NOTE.—Prices are for moderate-income families in large cities.

| [1926 = | 100] |
|---------|------|
|---------|------|