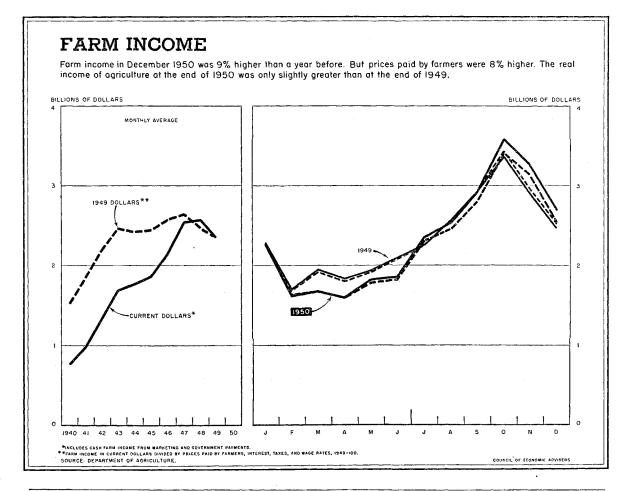

r>Second quarter<br>Third quarter<br>Fourth quarter | $1,291 \\ 1,345$                                                                | 1, 327<br>1, 294<br>1, 313<br>1, 327                                                                                                                                              | 98. 6<br>99. 8<br>102. 4<br>104. 3           |  |

<sup>1</sup>Income less taxes. <sup>2</sup> Current dollars divided by the consumers' price index on the base 1949=100. <sup>3</sup> The consumers' price index has been roughly adjusted to take account of the understatement from December 1941-February 1947. This adjustment is in line with the report of the Mitchell Committee. The unadjusted index will be found on page 3.

Sources: Department of Commerce and Department of Labor.



| Period                                                                                                                                                                                                                                                                                                                                                                                                    | Farm income<br>(millions of<br>current<br>dollars) <sup>1</sup>