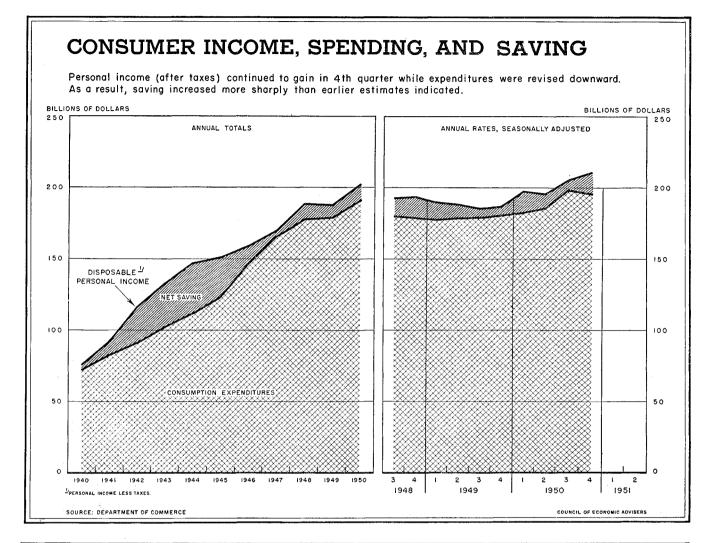

} 228.\ 7\\ 231.\ 1\\ 232.\ 9\end{array}$                                     | $\begin{array}{c} 151.\ 2\\ 154.\ 1\\ 155.\ 5\\ 156.\ 9\end{array}$                                         | $\begin{array}{c} 13. \ 3\\ 13. \ 9\\ 14. \ 6\\ 14. \ 7\end{array}$                                 | $\begin{array}{c} 31.\ 7\\ 31.\ 8\\ 31.\ 6\\ 32.\ 2\end{array}$ | $21. 1 \\ 19. 2 \\ 19. 4 \\ 25. 3$                                             | $11. \ 4 \\ 12. \ 1 \\ 11. \ 8 \\ 11. \ 6$                                         |

<sup>1</sup> Preliminary estimates. <sup>2</sup> Includes \$2.7 billion National Service Life Insurance dividend most of which was paid in the first half of the year.

NOTE .--- Detail will not necessarily add to totals because of rounding.

Source: Department of Commerce.



| Period                                                                   | Disposable<br>personal<br>income <sup>1</sup>                               | Less: Personal<br>consumption<br>expenditures          | Equals: Per-<br>sonal net<br>saving                               | Net saving as<br>percent of dis-<br>posable income |
|--------------------------------------------------------------------------|-----------------------------------------------------------------------------|--------------------------------------------------------|-------------------------------------------------------------------|----------------------------------------------------|
|                                                                          |