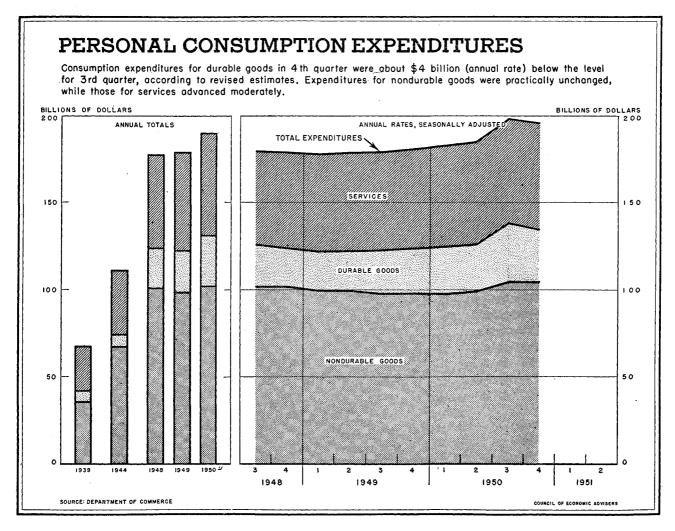

<br>Second quarter<br>Third quarter<br>Fourth quarter | $\begin{array}{c} 189. \ 9 \\ 188. \ 2 \\ 185. \ 1 \\ 186. \ 8 \end{array}$ | $177. \ 4 \\ 178. \ 4 \\ 179. \ 0 \\ 180. \ 6$         | $12.5 \\ 9.8 \\ 6.2 \\ 6.2$                                       | 6. 6<br>5. 2<br>3. 3<br>3. 3                       |
| 1950: First quarter<br>Second quarter<br>Third quarter<br>Fourth quarter | $\begin{array}{c} 197. \ 4\\ 195. \ 6\\ 204. \ 6\\ 211. \ 6\end{array}$     | $182. \ 6 \\ 185. \ 8 \\ 198. \ 9 \\ 195. \ 8$         | $\begin{array}{c} 14. \ 8\\ 9. \ 8\\ 5. \ 7\\ 15. \ 8\end{array}$ | 7.5<br>5.0<br>2.8<br>7.5                           |

<sup>1</sup> Income less taxes.

NOTE.-Detail will not necessarily add to totals because of rounding. See note on p. 2.

Source: Department of Commerce.



[Billions of dollars]

|                                                                          | Personal consumption expenditures                                                          |                                                                                              |                                                                             |                                                             |  |
|--------------------------------------------------------------------------|--------------------------------------------------------------------------------------------|----------------------------------------------------------------------------------------------|-----------------------------------------------------------------------------|-------------------------