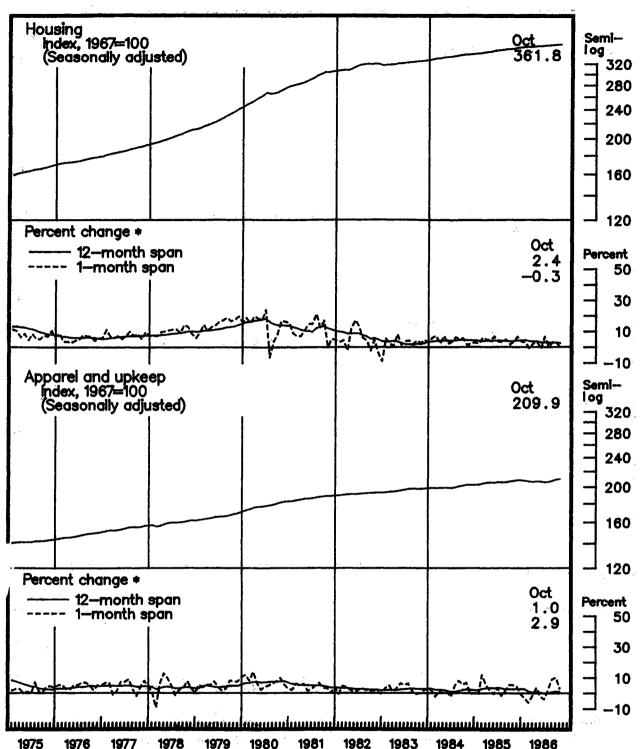

The housing component, which rose 0.2 percent in September, was virtually unchanged in October, as declines in the indexes for fuel and other utilities and household furnishings and operations offset an increase in shelter costs. Charges for electricity, reflecting a shift to lower winter rates and some rate restructuring, declined a record 4.4 percent. Fuel oil prices, which recorded their first increase of 1986 in September, turned down in October by 1.4 percent. Although charges for natural gas rose 0.9 percent in October, their prices, as well as those for fuel oil and electricity, were lower in October than at the end of 1985. Shelter costs rose 0.4 percent in October.

beverage index—restaurant meals and alcoholic beverages—rose 0.2 and declined 0.1 percent, respectively.

The index for apparel and upkeep—up 0.2 percent in October—registered its fourth consecutive increase after declining in 5 of the first 6 months of the year. Clothing prices rose 0.2 percent, and charges for apparel services increased 0.4 percent in October.

Chart 2: CPI-U: Housing, apparel and upkeep, 1975-86

1975 1976 1977 1978 1979 1980 1981 1982 1983 1984 1985 1986 \* Percent changes over 12—month spans are calculated from unadjusted data. Percent changes over 1—month spans are annual rates calculated from seasonally adjusted data.