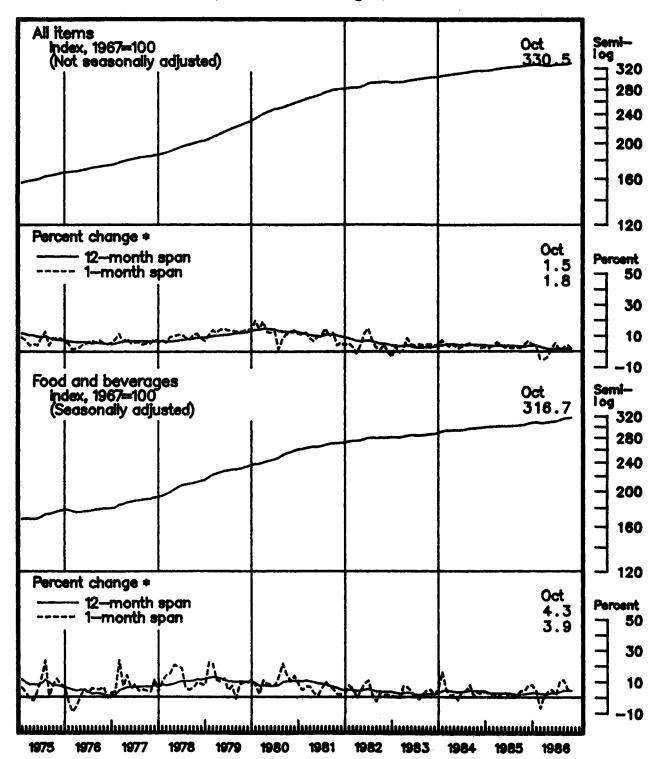

### Price Movements October 1986

The Consumer Price Index for All Urban Consumers (CPI-U) rose 0.1 percent before seasonal adjustment in October to a level of 330.5 (1967=100). For the 12-month period ended in October, the CPI-U has increased 1.5 percent.

The food and beverage component increased 0.3 percent in October. Grocery store food prices rose 0.4 percent, the same as in September. Advances in the indexes for beef, fresh fruits and vegetables, and dairy products accounted for virtually all of the October increase. Beef prices rose 1.5 percent, the same as in September. Among other components of the meats, poultry, fish, and eggs category, pork, poultry, and egg prices, each declined in October. The 0.2-percent drop in pork prices follows a 16.6-percent increase during the preceding 4 months. Poultry and egg prices—down 0.7 and 0.9 percent, respectively—declined for the second consecutive month following large increases in July and August. Fresh fruit and vegetable prices registered their fourth consecutive advance, increasing 1.6 percent in October after declining 6.1 percent during the first 6 months of 1986. The index for dairy products rose 0.6 percent in October, largely due to a 0.8-percent increase in milk prices, their largest in 2 years. The other two components of the food and

Chart 1: CPI-U: All Items, food and beverages, 1975-86

\* Percent changes over 12-month spans are calculated from unadjusted data. Percent changes over 1-month spans are annual rates calculated from seasonally adjusted data.