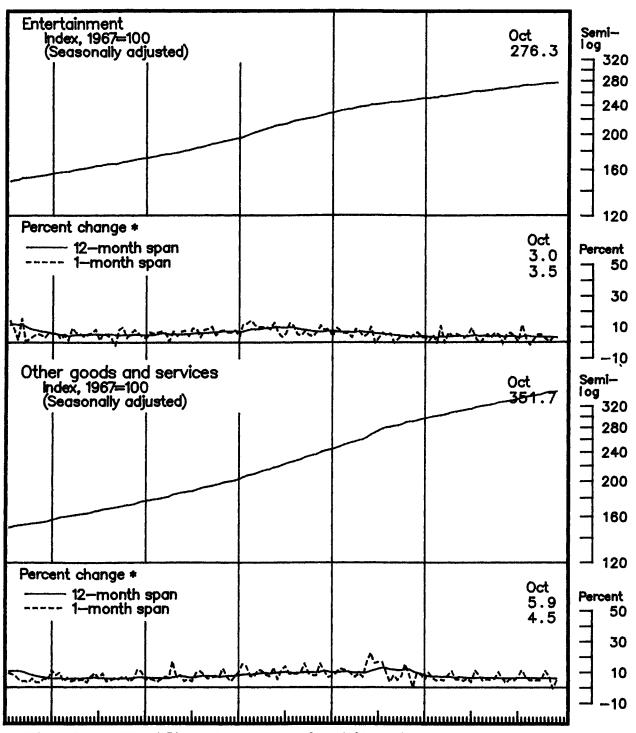

The index for entertainment rose 0.3 percent in October, the same as in September. The other goods and services component turned upward in October, increasing 0.4 percent.

Chart 4: CPI-U: Entertainment, other goods and services, 1975-86

1975 1976 1977 1978 1979 1980 1981 1982 1983 1984 1985 1986 \* Percent changes over 12—month spans are calculated from unadjusted

data. Percent changes over 1-month spans are annual rates calculated from seasonally adjusted data.