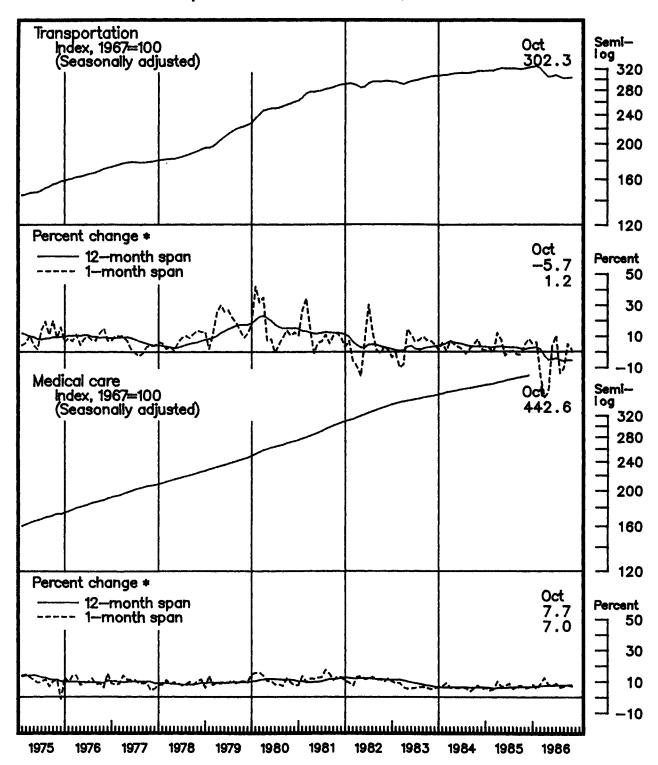

The transportation component rose 0.1 percent in October following an increase of 0.4 percent in September. The turnaround in prices for motor fuels caused the smaller October advance. Gasoline prices-down 2.4 percent in October, following a similar September rise—have declined 30.8 percent in the first 10 months of 1986. As of October, gasoline prices were 38.7 percent below their peak level of March 1981. However, most other private transportation components rose more than in September. The new car index rose 0.8 percent, following a 0.2-percent rise in September. Higher priced 1987 models represented about 43 percent of the new car sample in October. (For a report on quality change for 1987 cars, see Producer Price Indexes Data for October 1986, page 4.) Automobile financing charges, which dropped a record 6.1 percent in September, rose 3.4 percent, largely due to the elimination of manufacturer financing concessions. Nevertheless, financing charges have declined 11.7 percent during the first 10 months of 1986.

The medical care component increased 0.6 percent in October to a level 7.7 percent above a year ago. In October, the index for medical care commodities—prescription drugs, nonprescription drugs, and medical supplies—rose 0.3 percent. The index for medical care services increased 0.6 percent, with the costs of physicians' services and hospital rooms up 0.5 and 0.6 percent, respectively.

Chart 3: CPI-U: Transportation and medical care, 1975-86

\* Percent changes over 12—month spans are calculated from unadjusted data. Percent changes over 1—month spans are annual rates calculated from seasonally adjusted data.