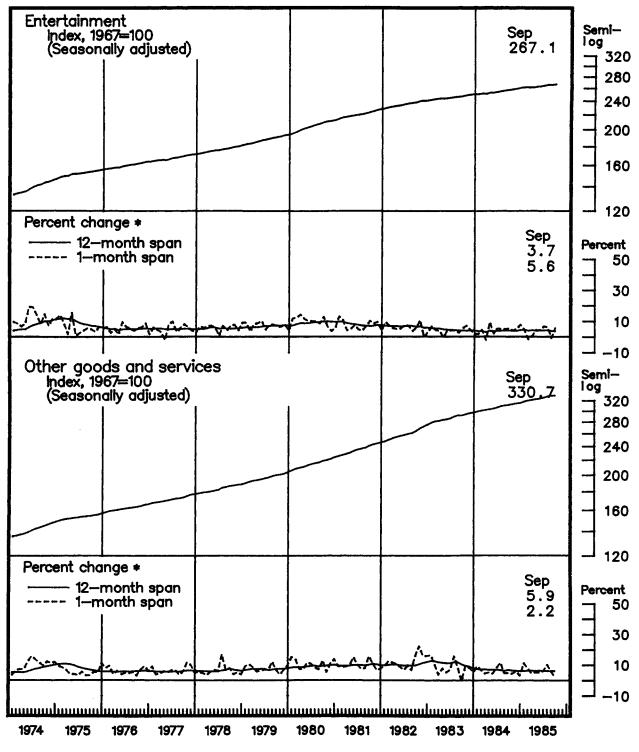

The index for apparel and upkeep rose 0.5 percent September, following an increase of 0.3 percent in August.

The index for entertainment rose 0.5 percent in September, after declining 0.1 percent in August. Increases in prices for entertainment commodities—up 0.9 percent—more than offset the slight decline in entertainment services.

The other goods and services component increased 0.2 percent in September. This compares with an average monthly increase of about 0.6 percent for the first 8 months of 1985. A decline of 0.3 percent in the index for tuition and school fees following seasonal adjustment, was responsible for the slowdown. (These costs rose 7.1 percent, prior to seasonal adjustment.)

\* Percent changes over 12—month spans are calculated from unadjusted data. Percent changes over 1—month spans are annual rates calculated from seasonally adjusted data.

Chart 2: CPI-U: Housing, apparel and upkeep, 1974-85

\* Percent changes over 12—month spans are calculated from unadjusted data. Percent changes over 1—month spans are annual rates calculated from seasonally adjusted data.

Chart 4: CPI-U: Entertainment, other goods and services, 1974-85