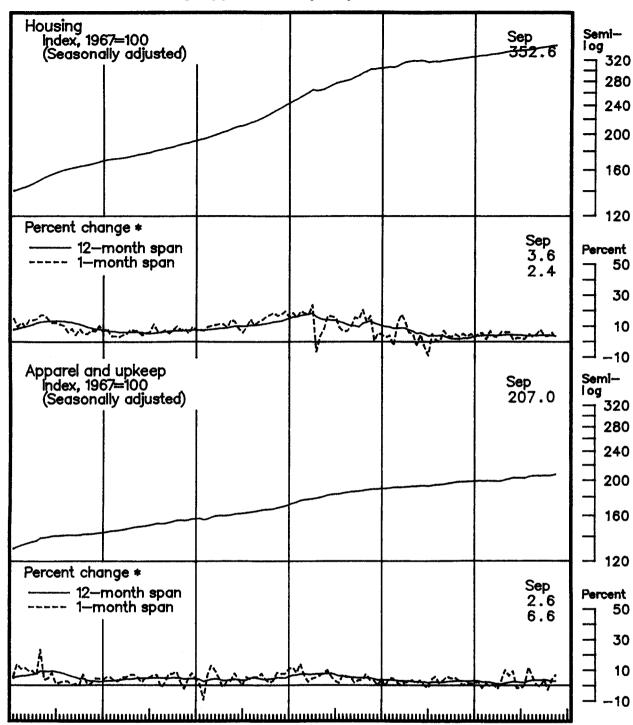

The housing component rose 0.2 percent in September, following a 0.5-percent increase in August. A much smaller increase in shelter costs—up 0.2 percent in September—and a turnaround in the index for household furnishings and operations more than offset an increase in the index for fuel and other utilities. Within the shelter component, renters' and homeowners' costs each rose 0.3 percent, while maintenance and repair costs declined 0.5 percent. A turnaround in prices for fuel oil was primarily responsible for the increase in the fuel and other utilities component. Despite a 1.6-percent increase in September, fuel oil prices remained below their level a year ago and were 15.8 percent lower than their peak level of April 1981. The index for electricity rose 0.6 percent in September and was 1.5 percent above its level a year ago. Charges for natural gas continued to decline—down 0.3 percent in September—and were 1.9 percent lower than in September 1984.

The index for apparel and upkeep rose 0.5 percent September, following an increase of 0.3 percent in August.

The index for entertainment rose 0.5 percent in September, after declining 0.1 percent in August. Increases in prices for entertainment commodities—up 0.9 percent—more than offset the slight decline in entertainment services.