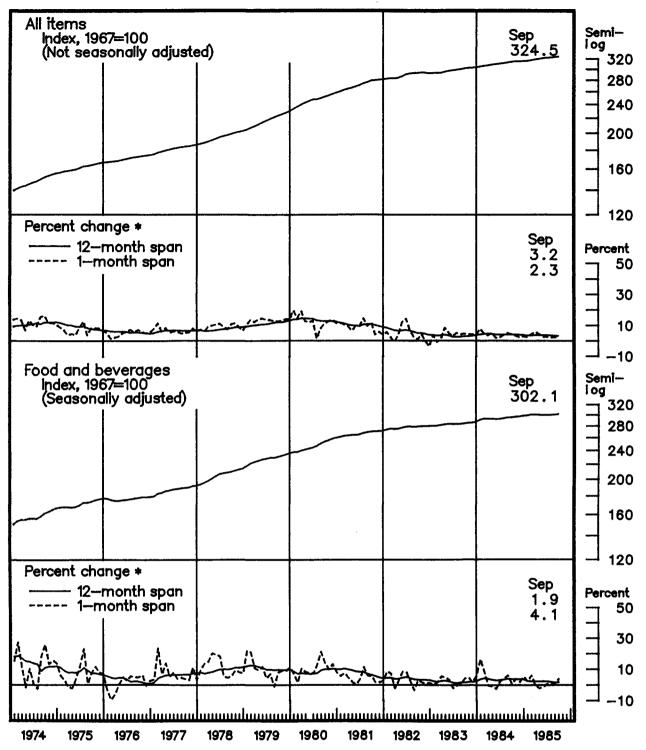

### Price Movements September 1985

The Consumer Price Index for All Urban Consumers (CPI-U) increased 0.3 percent before seasonal adjustment in September to a level of 324.5 (1967 = 100). For the 12-month period ended in September, the CPI-U increased 3.2 percent.

The food and beverage index rose 0.3 percent in September. Grocery store food prices also increased 0.3 percent. This advance follows generally declining prices in the preceding 6 months. Turnarounds in the indexes for meats, poultry, fish, and eggs and for fruits and vegetables were largely responsible for the September increase. Within the meats, poultry, fish, and eggs category, the index for beef and veal products rose 0.5 percent, following seasonal adjustment, its first increase in 1985. Increases in prices for poultry-up 0.9 percent-and eggs-up 3.5 percent-also contributed to the advance. Pork prices, however, continued to decline, dropping 1.9 percent. The index for fresh vegetables rose 0.7 percent in September, following seasonal adjustment, primarily as the result of higher lettuce prices. The indexes for cereal and bakery products, dairy products, and other foods at home each increased 0.2 percent in September. The other two components of the food and beverage index-restaurant meals and alcoholic beverages-rose 0.5 and 0.3 percent, respectively.