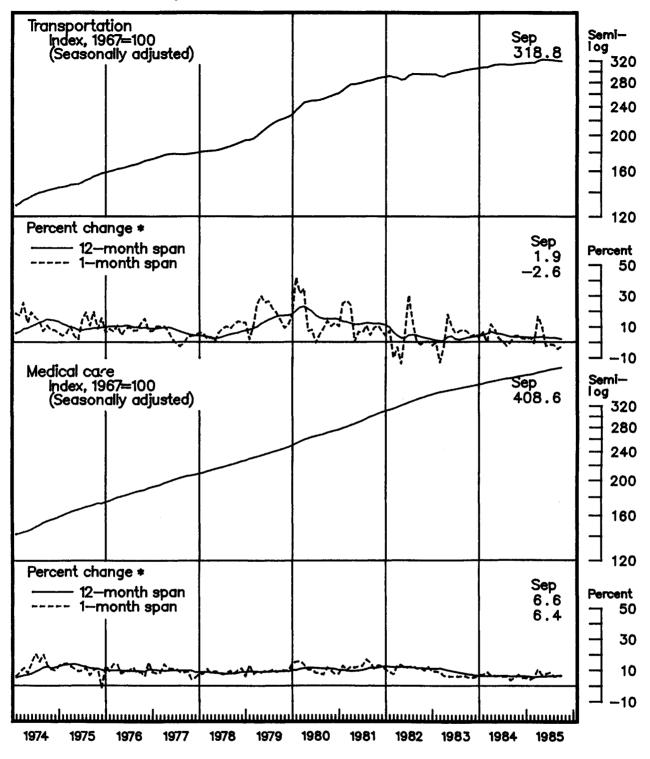

In September, the transportation component was down 0.2 percent, the fifth consecutive monthly decline. Used car and gasoline prices continued to be largely responsible for the transportation slowdown. Used car prices, which declined 0.2 percent in September, have decreased 5.5 percent since April. Gasoline prices—down 0.8 percent in September—were also lower than their level in April and were 12.8 percent below their peak level of March 1981. Automobile

The medical care component rose 0.5 percent in September, the same as in the preceding 2 months. The indexes for both medical care commodities—prescription drugs, nonprescription drugs, and medical supplies—and medical care services also increased 0.5 percent. Within medical care services, physicians' fees and hospital rooms were up 0.5 and 0.3 percent, respectively.