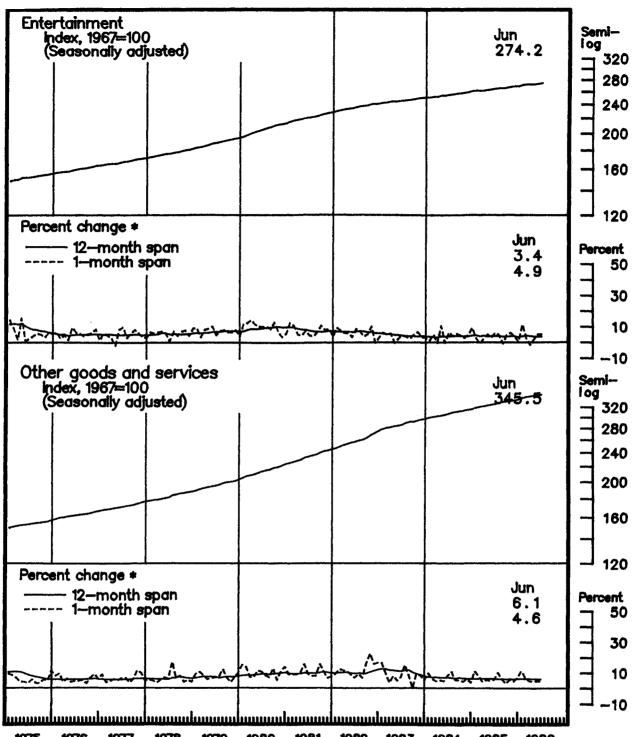

In June, for the second consecutive month, the entertainment and the other goods and services components both registered increases of 0.4 percent.

Chart 4. CPI-U: Entertainment, other goods and services, 1975-86

1975 1976 1977 1978 1979 1980 1981 1982 1983 1984 1985 1986 \* Percent changes over 12—month spans are calculated from unadjusted data. Percent changes over 1—month spans are annual rates calculated from seasonally adjusted data.