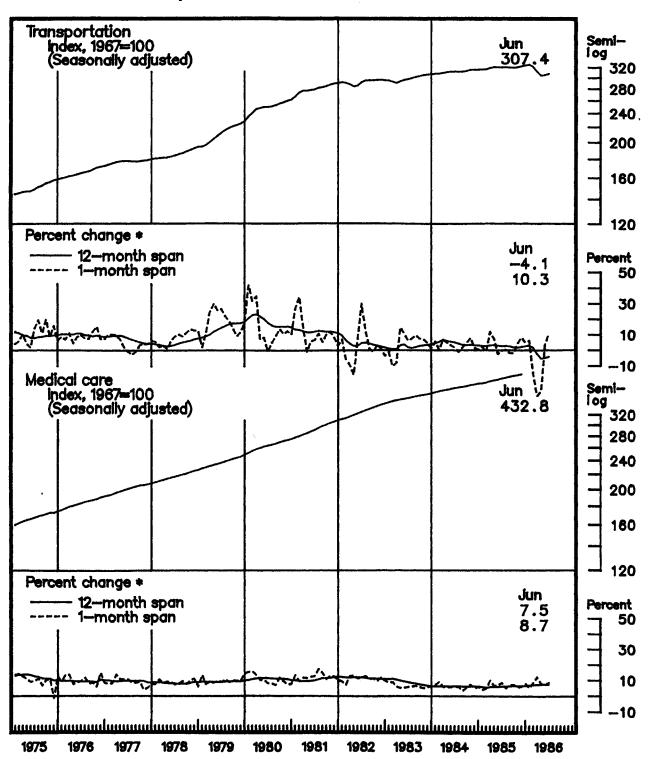

In June, the transportation component registered its second consecutive monthly increase, after declining sharply in the 3 preceding months. The motor fuel component, which had been primarily responsible for the sharp declines earlier this year, rose 3.0 percent in June and accounted for nearly three-fourths of the 0.8-percent advance in the June transportation index. Despite increases in May and June, gasoline prices have declined 22.3 percent in the first 6 months of 1986 and are 31.2 percent below their peak level of March 1981. The new car index rose 0.6 percent in June, reflecting price increases in both domestic and imported models. This index has advanced at an 8.4-percent annual rate in the past 3 months, the largest quarterly increase in 5 years. In contrast automobile finance charges declined 0.9 percent in June and fell at an annual rate of 19.2 percent during the second quarter. Automobile insurance costs increased 1.3 percent in June and have risen 14 percent in the past 12 months. Used car prices declined 0.4 percent in June and were 4.7 percent lower than in June 1985. The index for public transportation rose 0.4 percent in June, the same as in May.

The medical care component increased 0.7 percent in June, about the same as the average monthly rate of increase during the first 5 months of 1986. The index for medical care commodities—prescription drugs, non-prescription drugs, and medical supplies—rose 0.5 percent. The index for medical care services increased 0.7 percent, with the costs of physicians' services and hospital rooms up 0.5 and 0.8 percent, respectively.

Chart 3. CPI-U: Transportation and medical care, 1975-86

\* Percent changes over 12—month spans are calculated from unadjusted data. Percent changes over 1—month spans are annual rates calculated from seasonally adjusted data.