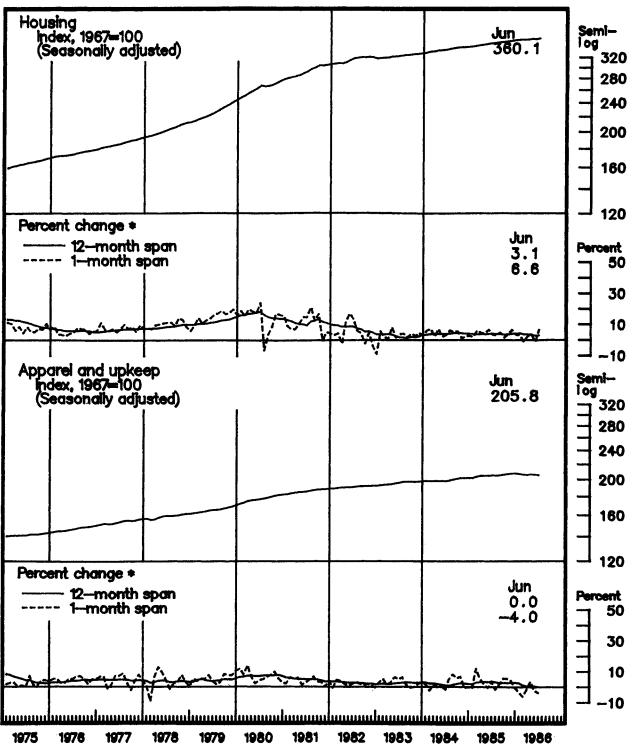

The housing component, which declined 0.1 percent in May, rose 0.5 percent in June, reflecting a sharp turnaround in the index for fuel and other utilities. The indexes for electricity and natural gas rose 3.7 and 1.2 percent, respectively, in June, following declines in each of the 3 preceding months. Charges for telephone services, which were unchanged in May, increased 1.9 percent in June. A 4.6-percent rise in local charges, reflecting an increase in the monthly line access fee, more than offset decreases of 5.6 and 0.2 percent in interstate and intrastate toll calls, respectively. (Local telephone charges are priced monthly in all areas; long distance charges are priced every other month in most areas.) Fuel oil prices, however, continued to decline—down 2.1 percent in June and 27.6 percent in the first 6 months of 1986. Shelter costs increased 0.2 percent in June, following a 0.1-percent increase in May. Within shelter, renters' costs rose 0.4 percent, homeowners' costs were virtually unchanged, and maintenance and repair costs declined 0.1 percent. The index for household furnishings and operations rose 0.2 percent in June.

The index for apparel and upkeep declined 0.3 percent in June. For the first 6 months of 1986, apparel prices have declined at an annual rate of 2.4 percent. Prices for men's, boys', women's, and girls' clothing and for footwear each declined during the first 6 months while the index for apparel services increased at an annual rate of 4.1 percent.

Chart 2. CPI-U: Housing, apparel and upkeep, 1975-86

\* Percent changes over 12—month spans are calculated from unadjusted data. Percent changes over 1—month spans are annual rates calculated from seasonally adjusted data.