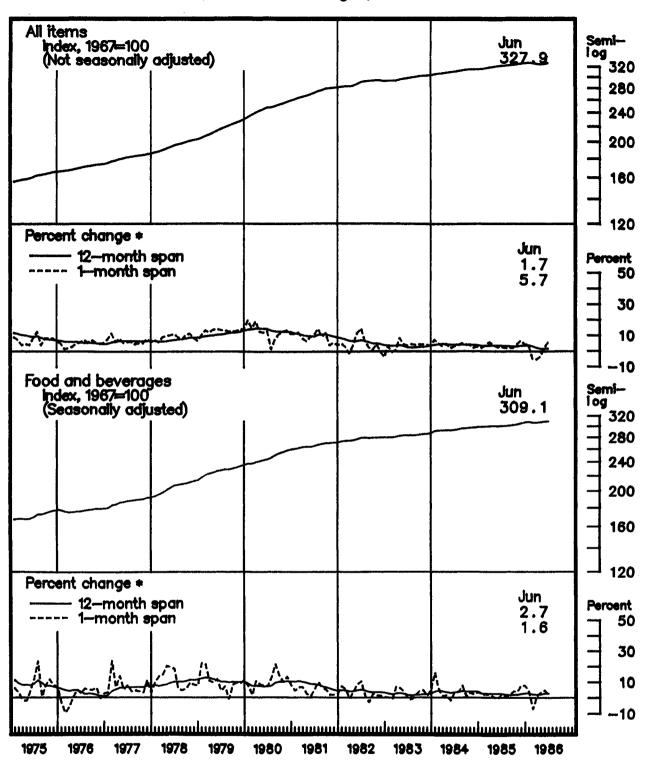

# Price Movements June 1986

The Consumer Price Index for All Urban Consumers (CPI-U) rose 0.5 percent before seasonal adjustment in June to a level of 327.9 (1967 = 100). For the 12-month period ended in June, the CPI-U has increased 1.7 percent.

## CPI for All Urban Consumers (CPI-U)—seasonally adjusted changes

On a seasonally adjusted basis, the CPI-U rose 0. 5 percent in June. This compares with a 0.2-percent increase in May and declines in each of the 3 preceding months. Excluding energy, the CPI-U rose 0. 2 percent in June, the same as in May. Energy prices, which were responsible for the earlier declines, rose 2.3 percent in June, following a slight advance in May, and accounted for about half of the June advance in the overall CPI-U. Substantial increases in prices for gasoline, electricity, and natural gas were only partially offset by a further decline in fuel oil prices.

The food and beverage index rose 0.1 percent in June, after advancing 0.4 percent in May. Grocery store food prices, which had also increased 0.4 percent in May, declined slightly in June. A turnaround in fruit and vegetable prices more than offset the acceleration in most other major grocery store food groups. Fresh fruit and vegetable prices declined 4.3 percent in June after increasing 10.6 percent in the previous 2-month period. The cereal and bakery products and meats, poultry, fish, and egg groups, however, registered their largest increases this year—up 0.7 and 1.0 percent, respectively. Pork, poultry, and egg prices all rose substantially in June and beef prices—up 0.3 percent—registered their first increase in 1986. The indexes for dairy products and other foods at home increased only slightly in June. The other two components of the food and beverage index-restaurant meals and alcoholic beverages-rose 0.4 and 0.3 percent, respectively.

Chart 1. CPI-U: All items, food and beverages, 1975-86

\* Percent changes over 12—month spans are calculated from unadjusted data. Percent changes over 1—month spans are annual rates calculated from seasonally adjusted data.