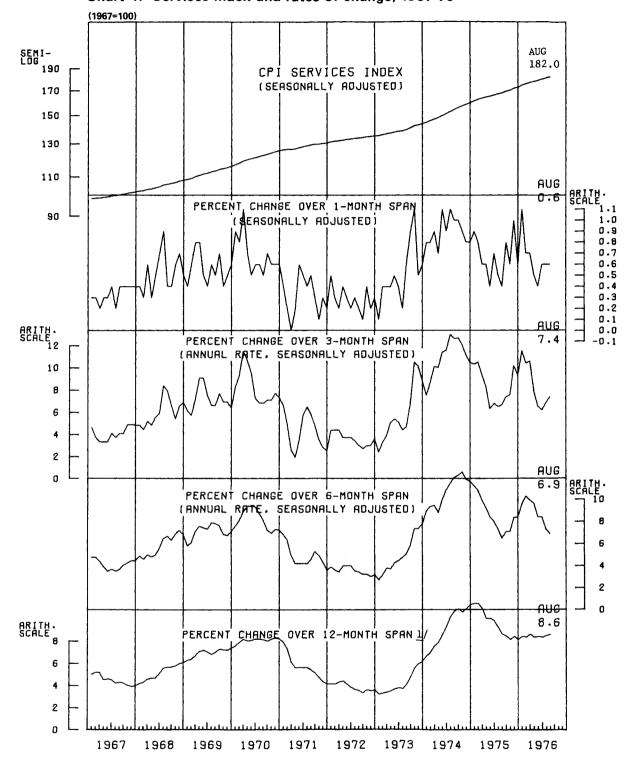

The services index rose 0.6 percent in August after seasonal adjustment, the same as in June and July. The rent index increased 0.3 percent, while household services other than rent rose 0.6 percent. Increases of 0.6 percent for medical care services and 0.5 percent for transportation services were about half as large as in July because of a slower rise in charges for hospital services and auto insurance and a slight decline in public transportation charges. Among other service components, the index for personal care services rose sharply in August primarily because of higher charges for beauty shop services.

Services. The services index rose 0.6 percent in August before seasonal adjustment. Among major services categories, medical care services rose 0.8 percent, a smaller increase than in July but still substantial as hospital service charges and dentists' fees both rose 0.9 percent and physicians' fees increased 0.6 percent. Charges for household services other than rent rose 0.7 percent in August as property insurance rates, mortgage interest costs, telephone, and water and sewerage rates rose sharply. Increases for natural gas and electricity, however, were smaller than in recent months. The rent index rose 0.4 percent for the sixth consecutive month. The rise of 0.5 percent for transportation services stemmed from increases for autorelated services—0.7 percent for both auto repairs and auto insurance and 1.0 percent for parking fees; charges for public transportation increased 0.1 percent. Among other services, there were large increases in charges for laundering men's shirts and beauty shop services.

Chart 3. Total food index and rates of change, 1967-76

1/ Computed from the unadjusted series. UNITED STATES DEPARTMENT OF LABOR BUREAU OF LABOR STATISTICS

Chart 4. Services index and rates of change, 1967-76