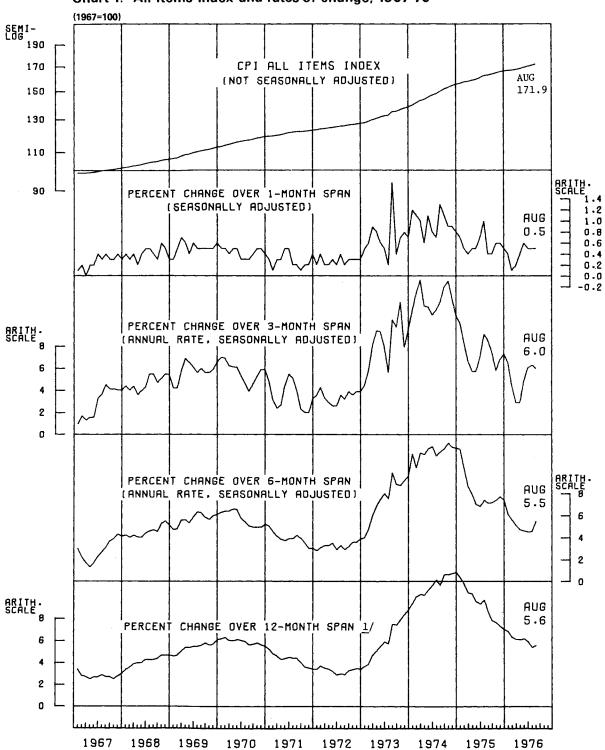

# Price Movements August 1976

The Consumer Price Index rose 0.5 percent in August before seasonal adjustment to 171.9 percent of its 1967 base. The August CPI was up 5.6 percent from a year ago.

#### Seasonally adjusted changes

On a seasonally adjusted basis, the CPI rose 0.5 percent in August, the same as in June and July. The August increase resulted from higher prices for a wide variety of goods and services, notably fruits and vegetables, apparel, and gasoline. These increases were partially offset by lower prices for meats.

Chart 1. All items index and rates of change, 1967-76

 $<sup>\</sup>frac{1}{2}$  computed from the unadjusted series. UNITED STATES DEPARTMENT OF LABOR BUREAU OF LABOR STATISTICS

 $\underline{1}/$  Computed from the unadjusted series.  $\underline{\text{UNITED}}$  STATES DEPARTMENT OF LABOR BUREAU OF LABOR STATISTICS