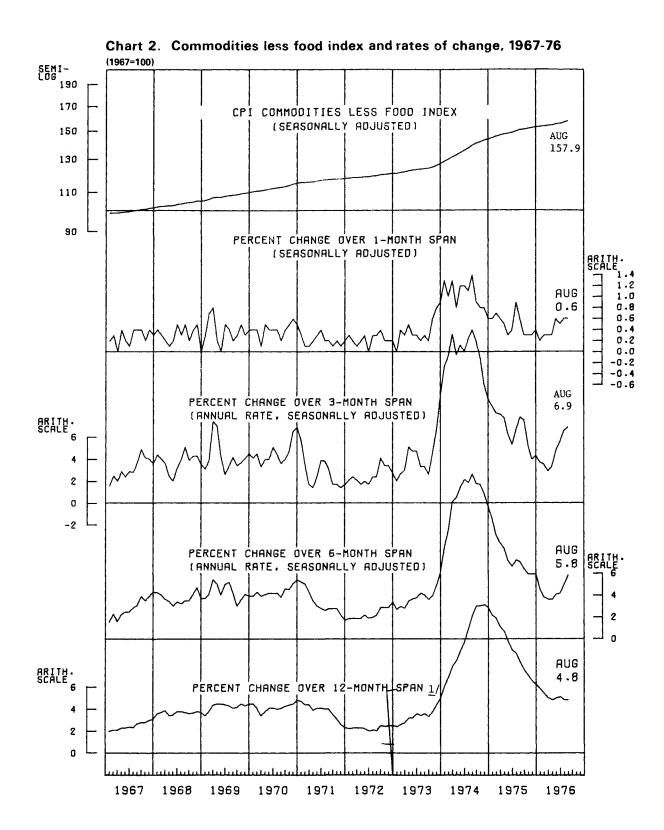

The index for commodities other than food rose 0.6 percent in August after seasonal adjustment, about the same as in the previous 3 months and about twice as much as in the early months of 1976. The apparel commodities index which rose 1.1 percent in August after a 0.6 percent rise in July, caused about one-third of the rise in the non-food commodities index. Approximately 30 percent of the rise in this index was due to continued rapid increases in the indexes for gasoline and motor oil and fuel oil and coal. Prices of used cars continued to rise. The new car index increased 0.4 percent in August after remaining nearly unchanged in June and July. The index for house-

The index for food away from home—restaurant meals and snacks—increased 0.5 percent in August, compared with 0.7 percent in July.

Commodities other than food. The index for commodities other than food increased 0.6 percent in August before seasonal adjustment. Over two-fifths of this rise stemmed from a 1.2 percent increase in apparel prices, primarily reflecting the introduction of fall and winter items. A rapid rise in manufacturers' prices for clothing and footwear this year has put upward pressure on prices at the retail level. Over the past year, from August 1975 to August 1976, apparel prices have increased 6.2 percent and footwear prices 8.9 percent at the manufacturers' level. At the retail level, apparel prices have risen 3.3 percent and footwear 4.9 percent from August 1975 to August 1976.

There were also large increases for tires and used cars—1.4 percent and 1.2 percent respectively. Gasoline prices rose 0.7 percent and fuel oil prices 0.6 percent instead of declining as is usual in August. Prices for other commodities such as toilet goods, housekeeping supplies, and drugs and prescriptions continued to increase. The new car index, which usually declines in August, was unchanged. Prices for furniture and floor coverings declined reflecting in part summer clearance sales.