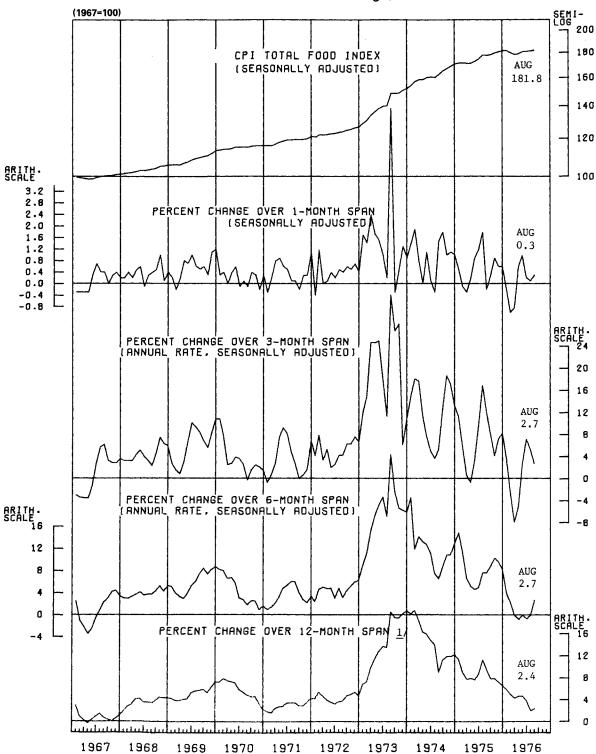

The food index increased 0.3 percent in August after seasonal adjustment for the third month of comparatively small increases. Prices of fresh fruits and vegetables advanced sharply in August after declining the preceding 3 months; prices for dairy products and coffee continued to

rise rapidly. Meat and poultry prices, on the other hand, continued to move down. The declines for beef and pork—3.6 percent and 4.0 percent respectively—were larger than in July. In addition, indexes for eggs and fats and oils—which had been rising in recent months—declined in August after seasonal adjustment.

#### Monthly changes in detail (not seasonally adjusted)

Food. The index for food purchased in grocery stores increased 0.1 percent in August before seasonal adjustment. Price increases for fresh fruits, eggs, dairy products, coffee, and sugar were offset by lower prices for meats, poultry, fresh vegetables, and cereal and bakery products.

Chart 3. Total food index and rates of change, 1967-76

1/ Computed from the unadjusted series. UNITED STATES DEPARTMENT OF LABOR BUREAU OF LABOR STATISTICS

Chart 4. Services index and rates of change, 1967-76