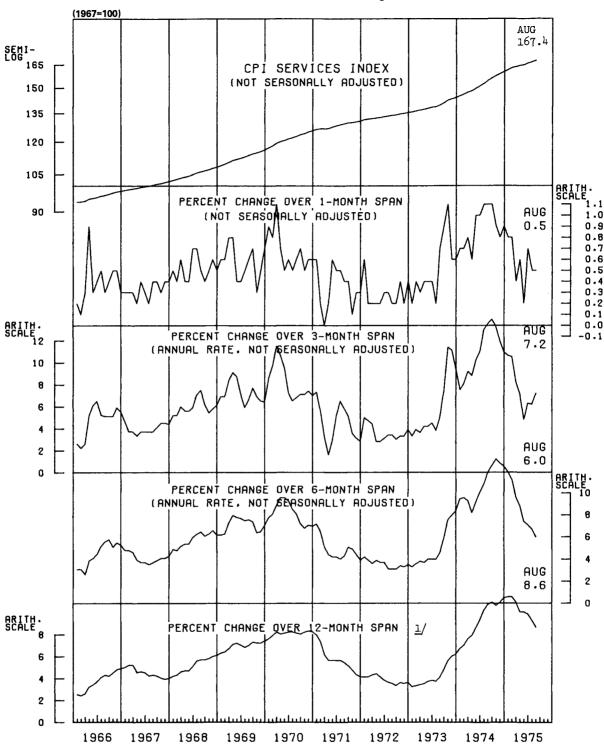

Services. Indexes for all major categories of services rose in August. Among household services, mortgage interest rates, charges for babysitters, and natural gas prices increased after declining in July. In medical care services, fees charged for physicians', dentists', and other professional services rose about as much as in recent months. The increase of 0.9 percent in charges for hospital services was much smaller than in July. In the transportation services category, charges for auto insurance rose 1.3 percent. Auto insurance charges have risen more than 5 percent so far this year in contrast to an increase of 0.7 percent for all of 1974.

Chart 1. All items index and its rate of change, 1966-75

1/ Computed from the unadjusted series. UNITED STATES DEPARTMENT OF LABOR BUREAU OF LABOR STATISTICS

1/ Computed from the unadjusted series.
UNITED STATES DEPARTMENT OF LABOR
BUREAU OF LABOR STATISTICS

Chart 3. Total food index and its rates of change, 1966-75

 $\underline{1}/$  Computed from the unadjusted series. UNITED STATES DEPARTMENT OF LABOR BUREAU OF LABOR STATISTICS

Chart 4. Services index and its rates of change, 1966-75

<u>L</u>/ Computed from the unadjusted series. UNITED STATES DEPARTMENT OF LABOR BUREAU OF LABOR STATISTICS

Table 1. Consumer Price Index-United States city average for urban wage earners and clerical workers, by commodity and service groups, and expenditure classes