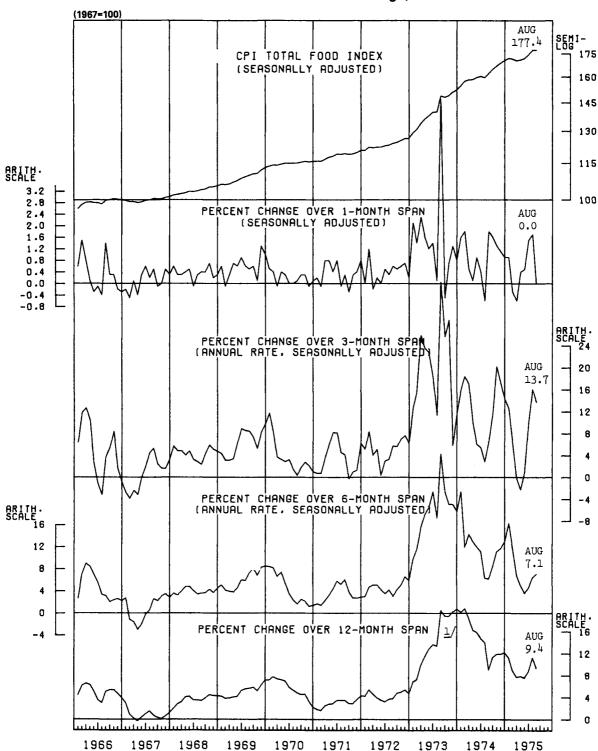

Chart 3. Total food index and its rates of change, 1966-75

 $\underline{1}/$  Computed from the unadjusted series. UNITED STATES DEPARTMENT OF LABOR BUREAU OF LABOR STATISTICS

Chart 4. Services index and its rates of change, 1966-75