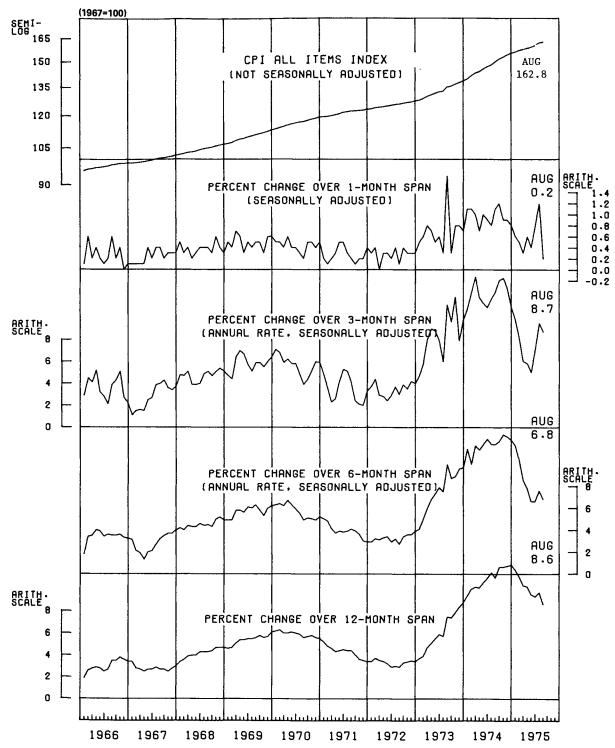

Chart 1. All items index and its rate of change, 1966-75

1/ Computed from the unadjusted series. UNITED STATES DEPARTMENT OF LABOR BUREAU OF LABOR STATISTICS

1/ Computed from the unadjusted series.
UNITED STATES DEPARTMENT OF LABOR
BUREAU OF LABOR STATISTICS