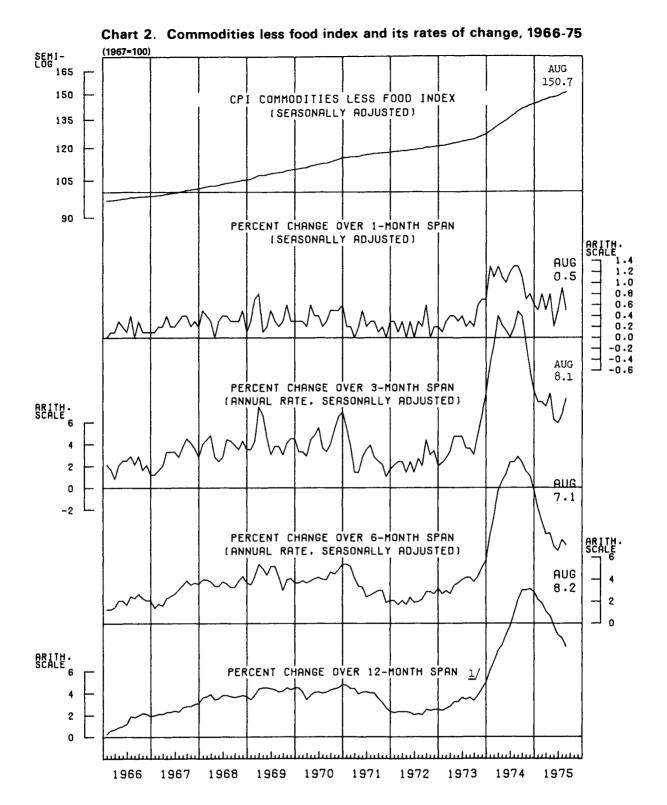

Chart 3. Total food index and its rates of change, 1966-75

 $\underline{1}/$  Computed from the unadjusted series. UNITED STATES DEPARTMENT OF LABOR BUREAU OF LABOR STATISTICS

Chart 4. Services index and its rates of change, 1966-75