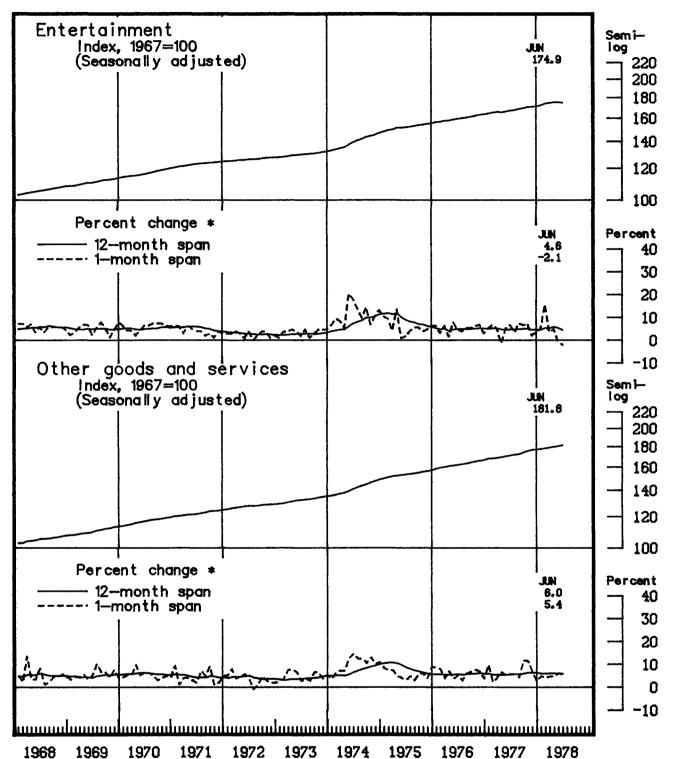

Among other major expenditure categories, the June increase of 0.4 percent for the apparel and upkeep index was smaller than in recent months, primarily because of declines in prices of women's and girls' clothing and the smallest increase this year in charges for apparel services. Prices for infants' and toddlers' clothing, footwear, and other apparel commodities such as jewelry and luggage recorded large increases in June. The entertainment index declined in June because of lower prices for sporting goods and toys, hobbies, and music equipment and declines in membership dues and fees for participant sports.

The entertainment index declined 0.2 percent in June because of lower prices for sporting goods, toys, hobbies and other equipment, and lower fees for participant sports.

Table C. Revised CPI-W and unrevised CPI-W from May 1978 to June 1978, not seasonally adjusted

|                                 | Unrevise         | d CPI-W                                     | Revised CPI-W    |                                             |  |  |  |
|---------------------------------|------------------|---------------------------------------------|------------------|---------------------------------------------|--|--|--|
| Expenditure category            | Index, June 1978 | Percent change,<br>May 1978 to<br>June 1978 | Index, June 1978 | Percent change,<br>May 1978 to<br>June 1978 |  |  |  |
| All items                       | 195.1            | 1.0                                         | 195.3            | 1.0                                         |  |  |  |
| Food and beverages <sup>1</sup> | 207.5            | 1.6                                         | 208.3            | 1.6                                         |  |  |  |
| Housing 2                       | 200.4            | .8                                          | 201.8            | 1.0                                         |  |  |  |
| Apparel and upkeep              | 159.9            | 1                                           | 159.9            | .1                                          |  |  |  |
| Transportation                  | 186.6            | 1.6                                         | 185.9            | 1.4                                         |  |  |  |
| Medical care                    | 219.0            | .6                                          | 217.8            | .4                                          |  |  |  |
| Entertainment 3                 | 176.2            | .3                                          | 175.4            | 1                                           |  |  |  |
| Other goods and services 4      | 182.5            | .4                                          | 181.4            | .4                                          |  |  |  |