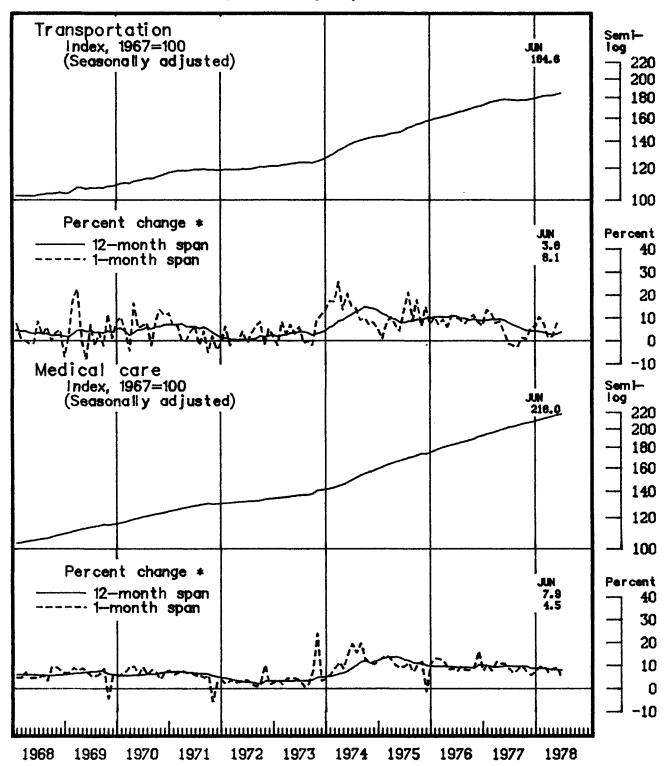

rose at a seasonally adjusted annual rate of 11.4 percent, up from 9.3 percent in the 3 months ended in March, and 4.7 percent in each of the last 2 quarters of 1977. The food and beverage index rose 1.3 percent in June. Although this was the sixth consecutive large increase in the food and beverage index, the increase was less than in April or May. The increase of 1.0 percent in the housing index in June was about the same as in recent months. The transportation index rose 0.7 percent in June, the same as in May but more than in each of the preceding 4 months. On the other hand, the June increases of 0.4 percent for apparel and upkeep and 0.5 percent for medical care were less than in recent months, and the entertainment index declined.

Higher prices for new and used cars accounted for much of the rise in the transportation index. The new car index rose 0.9 percent in June, following a rise of 1.2 percent in May, reflecting recent price increases by domestic automobile manufacturers and higher prices for imported cars. The used car index rose 1.6 percent in June, considerably more than in recent months. Gasoline prices, on the other hand, declined 0.2 percent after seasonal adjustment in June, following small increases in April and May. The index for public transportation declined 0.5 percent in June because of lower airline, intercity bus, and taxi fares.

The medical care index rose 0.5 percent in June, compared with monthly increases of about 0.6 percent this spring and 0.8 percent early this year. Charges for hospital and other medical care services increased a slight 0.2 percent in June, a considerable moderation from the increases in

the preceding 5 months. Fees charged for professional services and prices of drugs and other medical supplies increased 0.5 percent in June, about the same as in recent months and less than in earlier months this year.