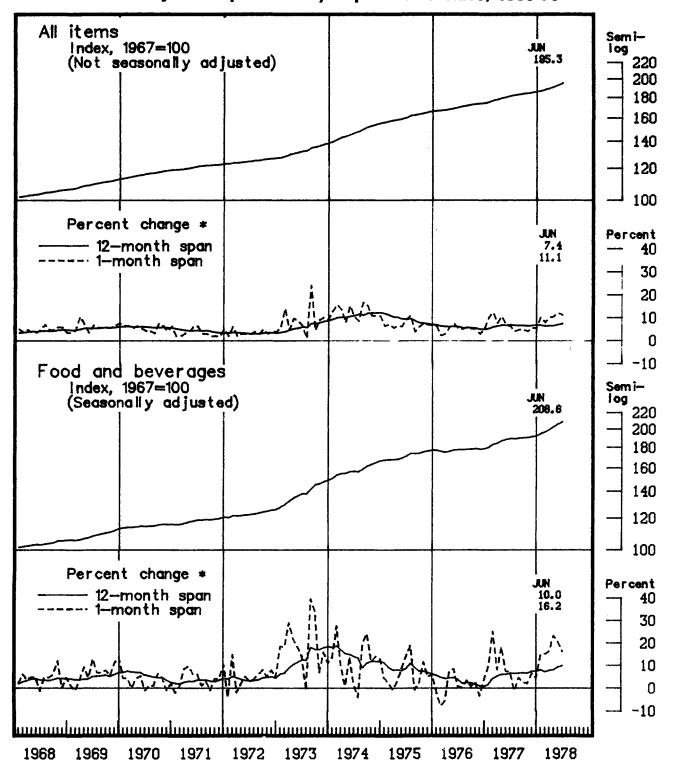

#### June 1978

The Consumer Price Index for All Urban Consumers rose 1.0 percent before seasonal adjustment in June to 195.3 percent of its 1967 base. The revised Consumer Price Index for Urban Wage Earners and Clerical Workers also increased 1.0 percent before seasonal adjustment in June to 195.3 percent of its 1967 base.

# CPI for All Urban Consumers (CPI-U)—seasonally adjusted changes

On a seasonally adjusted basis, the CPI for All Urban Consumers (CPI-U) rose 0.9 percent in June, the same as in April and May. For the 3 months ended in June, the CPI-U

rose at a seasonally adjusted annual rate of 11.4 percent, up from 9.3 percent in the 3 months ended in March, and 4.7 percent in each of the last 2 quarters of 1977. The food and beverage index rose 1.3 percent in June. Although this was the sixth consecutive large increase in the food and beverage index, the increase was less than in April or May. The increase of 1.0 percent in the housing index in June was about the same as in recent months. The transportation index rose 0.7 percent in June, the same as in May but more than in each of the preceding 4 months. On the other hand, the June increases of 0.4 percent for apparel and upkeep and 0.5 percent for medical care were less than in recent months, and the entertainment index declined.

Prices of food purchased in grocery stores rose 1.4 percent after seasonal adjustment in June. This was less than the 1.8-percent rise in May and the 2.4-percent rise in April and about the same as in each of the first 3 months of this year. The June increase stemmed from sharply higher prices for beef and a continued rapid rise in prices of other foods such as poultry, dairy products, cereal and bakery products, fats and oils, and sugar and sweets. These increases were partially offset by declines for fresh vegetables, pork, eggs, and coffee. Beef prices rose 5.6 percent in June, more than twice the May increase and almost as much as the substantial 6.6-percent rise recorded in April. Beef prices this June were 30.7 percent higher than in October 1977 when the current uptrend began. Pork prices, which also advanced rapidly in the first 4 months of this year, showed no change in May and declined 0.6 percent in June. Fresh