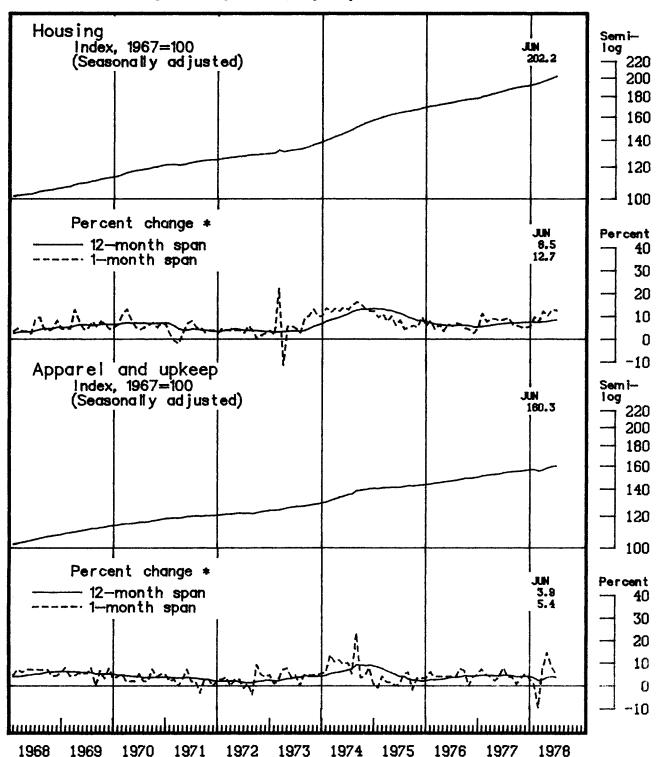

rose at a seasonally adjusted annual rate of 11.4 percent, up from 9.3 percent in the 3 months ended in March, and 4.7 percent in each of the last 2 quarters of 1977. The food and beverage index rose 1.3 percent in June. Although this was the sixth consecutive large increase in the food and beverage index, the increase was less than in April or May. The increase of 1.0 percent in the housing index in June was about the same as in recent months. The transportation index rose 0.7 percent in June, the same as in May but more than in each of the preceding 4 months. On the other hand, the June increases of 0.4 percent for apparel and upkeep and 0.5 percent for medical care were less than in recent months, and the entertainment index declined.

vegetable prices declined 1.2 percent in June following 2 months of sharp advances. The index for food away from home—restaurant meals and snacks—rose 1.1 percent in June, more than in recent months.

In the housing category, the index for homeownership rose 1.2 percent in June, continuing the rapid rise evident since the start of this year. In June, house prices increased more than in recent months and mortgage interest rates continued to move up, resulting in a sharp rise in home mortgaging costs. Among housekeeping services, postal charges rose 14.1 percent, the first major increase since early 1976. Electricity charges, moving up rapidly since early this year, rose a substantial 2.6 percent in June. The June increase of 0.7 percent for natural gas (piped), however, was less than half as much as increases in the 2 preceding months. Charges for fuel oil rose a moderate 0.3 percent in June, and charges for telephone services remained stable, as they have during most of this year.

Among other major expenditure categories, the June increase of 0.4 percent for the apparel and upkeep index was smaller than in recent months, primarily because of declines in prices of women's and girls' clothing and the smallest increase this year in charges for apparel services. Prices for infants' and toddlers' clothing, footwear, and other apparel commodities such as jewelry and luggage recorded large increases in June. The entertainment index declined in June because of lower prices for sporting goods and toys, hobbies, and music equipment and declines in membership dues and fees for participant sports.