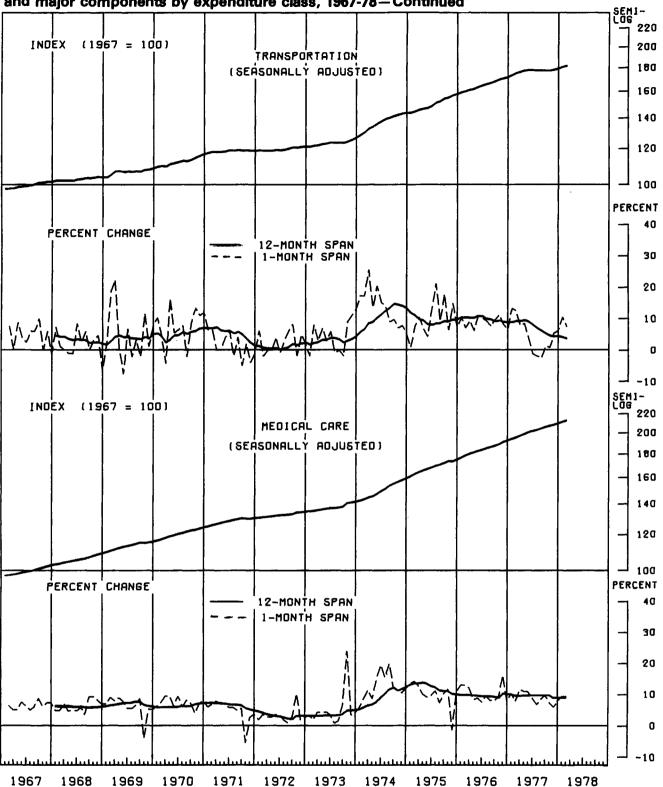

In the medical care component, prices of commodities such as prescriptions and nonprescription drugs and supplies increased 0.8 percent in February, slightly more than in January. Charges for professional services rose 0.8 percent and charges for hospital and other medical care services rose 1.3 percent in February, both about the same as in January.

The February rise in the transportation index was primarily due to increases for new and used cars. After seasonal adjustment, the index for new cars rose 0.7 percent and the index for used cars rose 2.1 percent, both about the same as in January. Charges for auto repairs and maintenance also continued to rise. Gasoline prices, which averaged unchanged in January, declined slightly in February. Among public transportation charges, taxicab fares rose 1.1 percent, intercity bus fares 1.6 percent, and airline fares 0.7 percent in February.