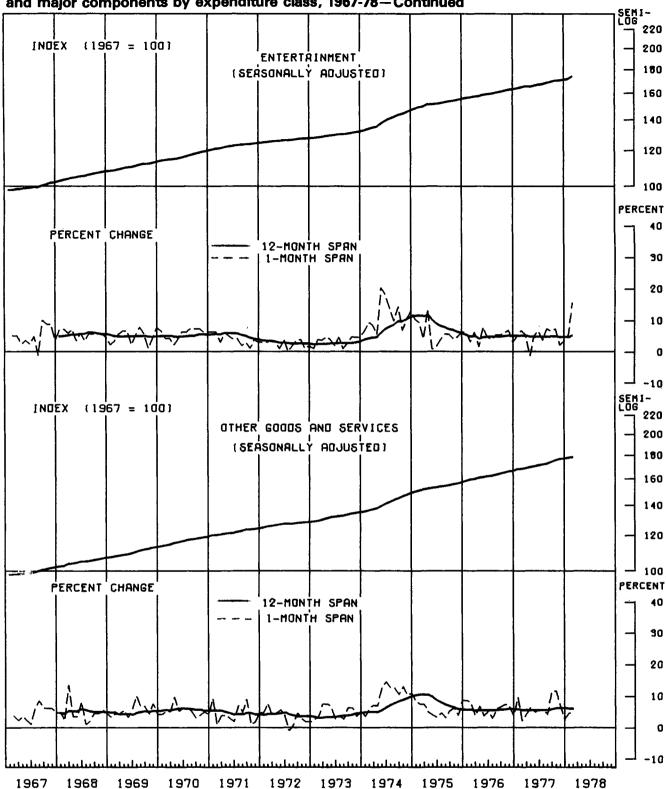

The increase of 0.7 percent in the entertainment index was due to higher prices for commodities such as sporting goods, toys, and musical instruments and for services such as membership dues. Prices for reading materials declined in February, following a large rise in January.

The 1.2-percent rise in the entertainment category reflected sharp increases in prices for toys, musical instruments, photo supplies and equipment, and membership dues.

The medical care index rose 0.8 percent in February, the same as in January. Prices for medical care commodities rose 0.9 percent. This was more than twice the January increase as a result of large advances in prices of prescription and nonprescription drugs and supplies. Charges for medical care services rose 0.8 percent, the same as in January.