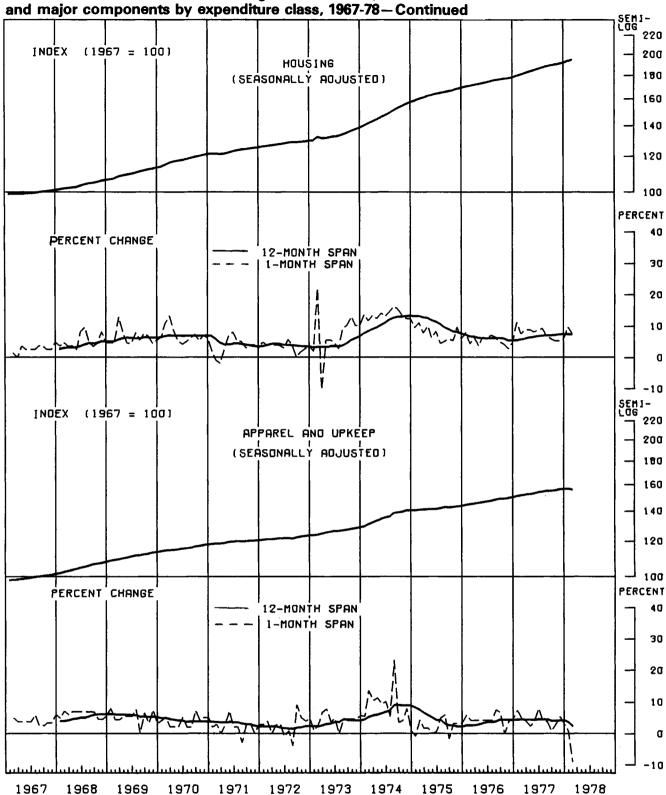

In the housing category, the index for residential rent increased 0.4 percent and homeownership costs rose 0.7 percent in February—both less than in January. The slower rise in the latter group reflected smaller price increases for houses and home maintenance and repair commodities. Prices of housefurnishings rose moderately in February for the second consecutive month. Charges for housekeeping services increased 0.6 percent, compared with 1.1 percent in January. The index for fuel and other utilities advanced 0.8 percent in February, considerably more than in January, primarily as the result of increases in charges for electricity and natural gas.

In the apparel and upkeep category, prices declined in February for all types of clothing—1.0 percent for men's and boys', 2.4 percent for women's and girls', and 1.1 percent for infants' and toddlers' apparel. Charges for apparel services, however, continued to show large increases—1.1 percent in February and 1.0 percent in January.