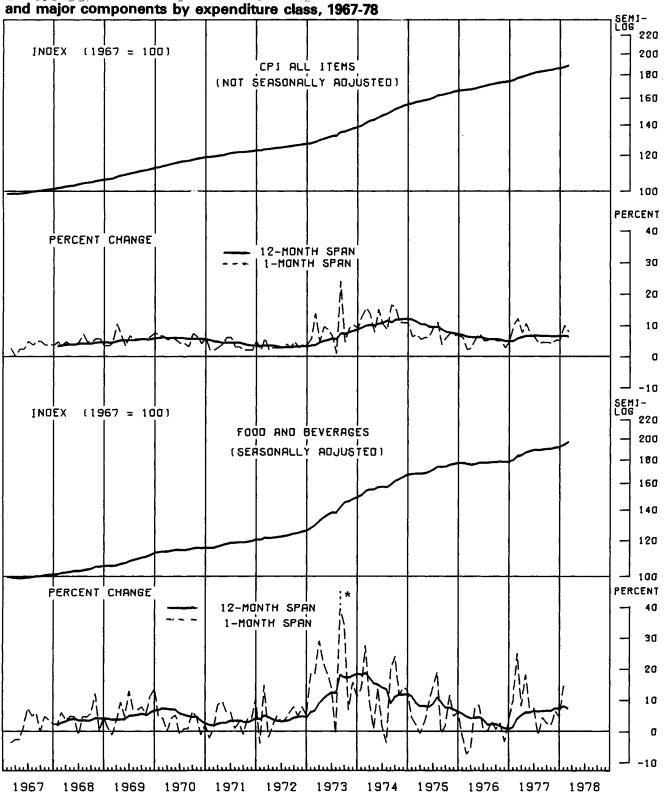

## CPI for All Urban Consumers (CPI-U)—seasonally adjusted changes

On a seasonally adjusted basis, the CPI for All Urban Consumers (CPI-U) rose 0.6 percent in February, compared with 0.8 percent in January. Food and beverage prices rose sharply for the second consecutive month, up 1.2 percent. Among other major expenditure categories, the February increases of 0.8 percent for medical care and 0.6 percent for transportation were the same as in January. The increase of 0.6 percent for housing in February, however, was somewhat smaller than in January. The apparel and upkeep index declined 1.0 percent in February, following a moderate rise in January.

The February rise in the food and beverage index stemmed from increases of 1.3 percent for grocery store foods, 1.0 percent for restaurant meals, and 0.8 percent for alcoholic beverages. These increases were about the same as in January. Almost three-fourths of the February rise in the food-at-home index was due to higher prices for meats and poultry. Beef prices rose 4.1 percent in February, compared with increases of about 2.0 percent in each of the 3 preceding months. Pork and poultry prices also showed large increases in February—2.6 percent and 1.6 percent, respectively—but not as much as in January. Prices for most other foods such as cereal and bakery products, dairy products, sugar and sweets, salad and cooking oils, and processed fruits and vegetables also rose in

February. On the other hand, after seasonal adjustment, prices for eggs averaged unchanged, and prices for fresh fruits and vegetables, and fish declined. The downtrend in coffee prices continued.

Table A. CPI for All Urban Consumers (CPI-U)

| Food and beverages       | Seasonally adjusted percent change, |                  |  |  |  |  |  |
|--------------------------|-------------------------------------|------------------|--|--|--|--|--|
| Expenditure category     | January<br>1978                     | February<br>1978 |  |  |  |  |  |
| All items                | 0.8                                 | 0.6              |  |  |  |  |  |
| Food and beverages       | 1.2                                 | 1.2              |  |  |  |  |  |
| Housing                  | .8                                  | .6               |  |  |  |  |  |
| Apparel and upkeep       | .3                                  | -1.0             |  |  |  |  |  |
| Transportation           | .6                                  | .6               |  |  |  |  |  |
| Medical care             | .8                                  | .8               |  |  |  |  |  |
| Entertainment            | .5                                  | .7               |  |  |  |  |  |
| Other goods and services | .5                                  | .2               |  |  |  |  |  |