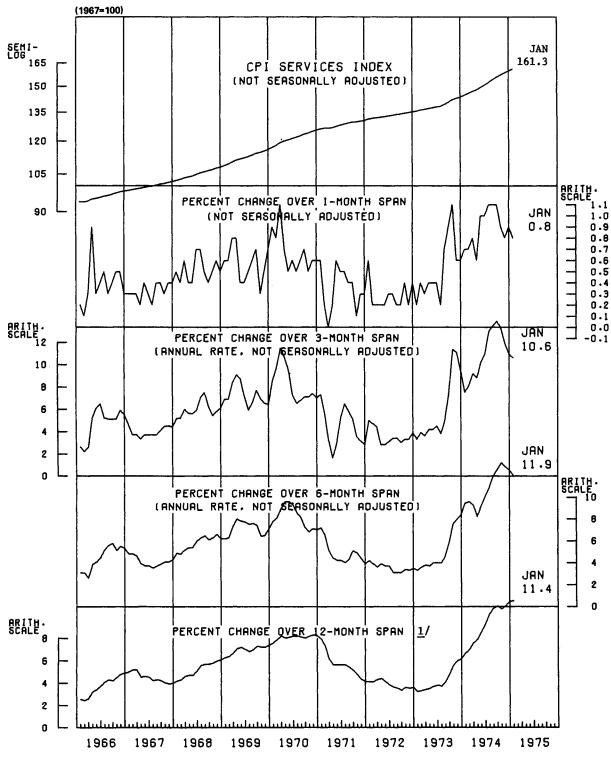

The services index increased 0.8 percent in January. Higher charges for medical care services, particularly hospital services, and for utilities—gas, electricity, and water and sewerage—accounted for about half the rise in the services index in January. Charges for other types of services, such as housekeeping and home maintenance, barber and beauty shop, dry cleaning and automatic laundry services, and movie admissions continued to rise. Mortgage interest rates, however, declined sharply, and auto insurance charges moved down. Telephone rates also decreased due to a reduction in the Federal excise tax effective January 1, 1975.

1/ Computed from the unadjusted series. UNITED STATES DEPARTMENT OF LABOR BUREAU OF LABOR STATISTICS

Chart 4. Services index and its rates of change, 1966-75

 $\underline{1}/$  Computed from the unadjusted series. UNITED STATES DEPARTMENT OF LABOR BUREAU OF LABOR STATISTICS