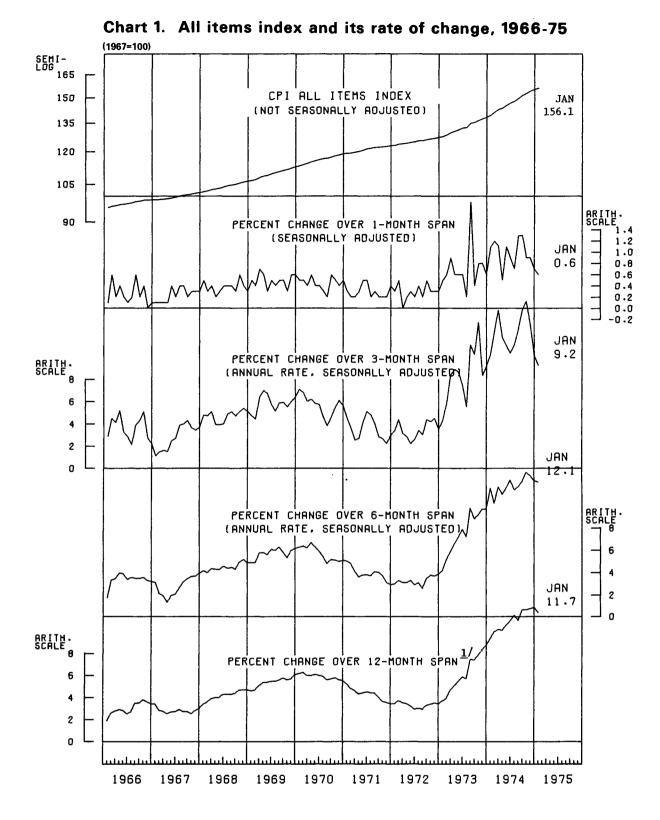

The index for nonfood commodities averaged unchanged in January. Prices for apparel and textile housefurnishings declined sharply due to widespread winter clearance sales. The new car index declined, reflecting the effect of manufacturers' rebates to consumers. The used car index continued to move down. In addition, prices decreased slightly for tires and furniture. These declines offset price increases for other nonfood commodities such as gasoline, appliances, houses, housekeeping supplies, toilet goods, drugs, and tobacco products.

1/ Computed from the unadjusted series. UNITED STATES DEPARTMENT OF LABOR BUREAU OF LABOR STATISTICS

Chart 2. Commodities less food index and its rates of change, 1966-75

1/ Computed from the unadjusted series. UNITED STATES DEPARTMENT OF LABOR BUREAU OF LABOR STATISTICS