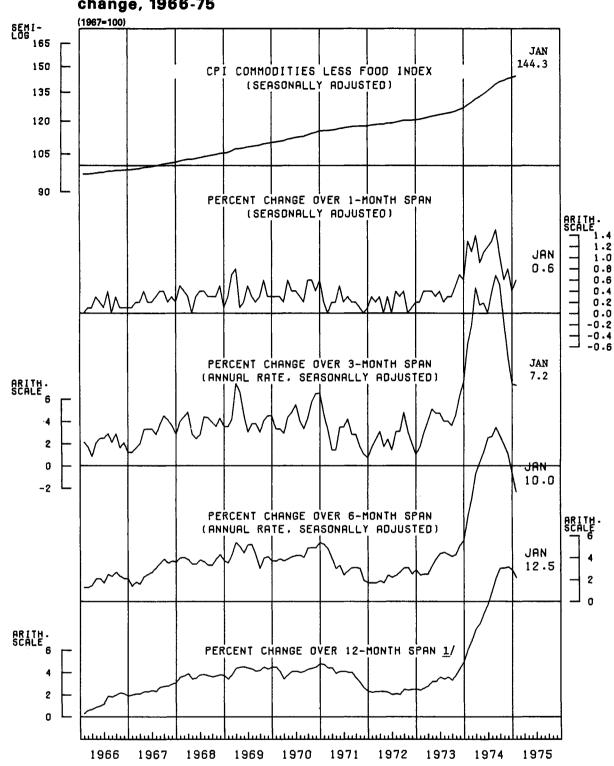

### Monthly changes in detail (not seasonally adjusted)

The index for food purchased in grocery stores, which usually shows no change in January, rose 0.6 percent. Prices for cereal, bread, other bakery products, and sugar-based products—such as nonalcoholic beverages and candy bars—continued to rise rapidly. Prices also rose in January for pork, fats and oil products, and fresh fruits and vegetables. However, beef prices declined

#### 1

for the fourth consecutive month, and prices for poultry, dairy products, and processed fruits and vegetables turned down. In addition, sugar prices declined, reflecting lower prices at the wholesale level. The index for food away from home—restaurant meals and snacks—rose 0.8 percent, the same as in recent months.