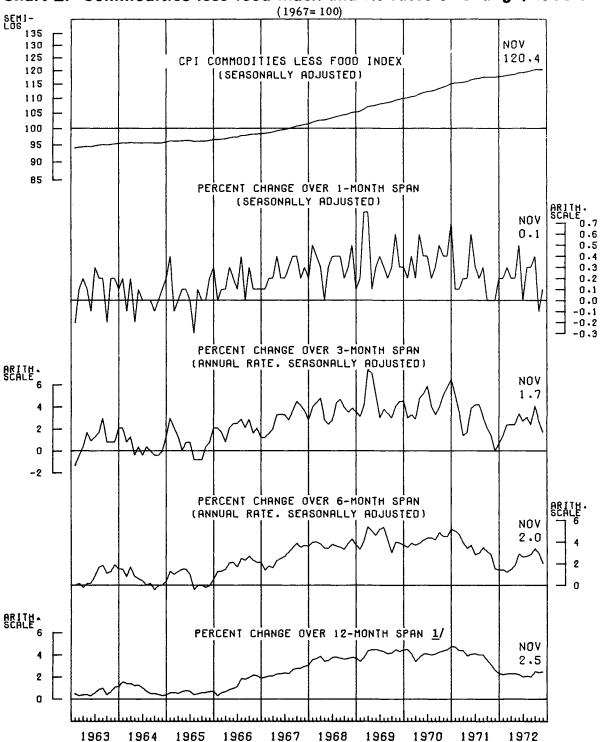

Chart 1. All items index and its rate of change, 1963-72

1/ Computed from the unadjusted series.
UNITED STATES DEPARTMENT OF LABOR
BUREAU OF LABOR STATISTICS

Chart 2. Commodities less food index and its rates of change, 1963-72

1/ Computed from the unadjusted series. UNITED STATES DEPARTMENT OF LABOR BUREAU OF LABOR STATISTICS

Chart 3. Total food index and its rates of change, 1963-72

1/ Computed from the unadjusted series.
UNITED STATES DEPARTMENT OF LABOR
BUREAU OF LABOR STATISTICS