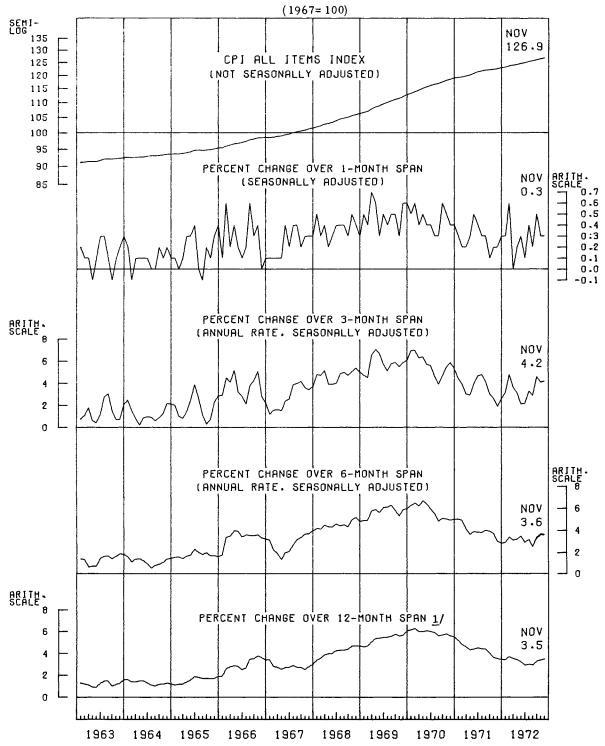

Chart 1. All items index and its rate of change, 1963-72

1/ Computed from the unadjusted series.
UNITED STATES DEPARTMENT OF LABOR
BUREAU OF LABOR STATISTICS

Chart 2. Commodities less food index and its rates of change, 1963-72

After seasonal adjustment, the November increase was 0.3 percent. In the 6-month period ending in November, the CPI rose at a seasonally adjusted annual rate of 3.6 percent. Prices in the last 3 months of the period rose at a 4.2-percent rate, compared with 2.9 percent in the first 3 months. The larger advance in the last 3 months is attributable to the food price index which in November rose 1.1 percent on a seasonally adjusted basis, following increases of 0.2 percent in October and 0.6 percent in September. After seasonal adjustment, the nonfood commodities index increased 0.1 percent, compared with a decrease of 0.1 percent in October and a rise of 0.4 percent in September. The November increase of 0.2 percent for services was smaller than the 0.4-percent rise in October and the same as in September.

During the first year of Phase II of the Economic Stabilization Program, the CPI rose 3.5 percent. This rate compares with a rise of 3.8 percent at a seasonally adjusted annual rate in the 8 months of 1971 before the start of Phase I.