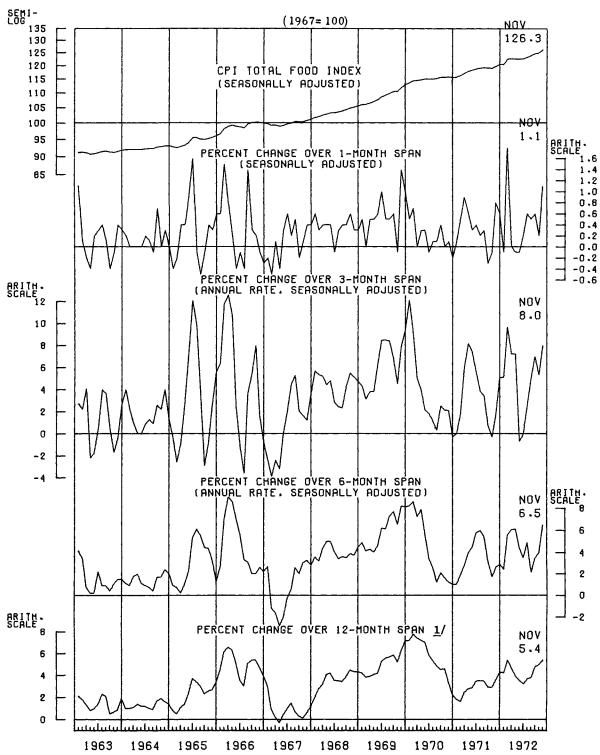

1/ Computed from the unadjusted series. UNITED STATES DEPARTMENT OF LABOR BUREAU OF LABOR STATISTICS

Chart 3. Total food index and its rates of change, 1963-72

1/ Computed from the unadjusted series.
UNITED STATES DEPARTMENT OF LABOR
BUREAU OF LABOR STATISTICS

The index of food purchased in grocery stores increased 0.5 percent. It usually decreases 1.0 percent in November. The index of food away from home—restaurant meals and snacks—increased 0.4 percent.

Fresh vegetable prices rose even more sharply than usual as reduced fall planting acreage for some items, adverse growing and harvesting weather, and a shift in the source of supplies from summer producing areas to winter producing areas curtailed supplies in November. Meat prices, which normally decline appreciably at this season, increased on average. Prices of most beef cuts rose despite earlier price decreases at the wholesale level; pork prices declined but by significantly less than usual. Bread and flour prices advanced, because of recent increases in wheat and flour prices which manufacturers

have been allowed by the Price Commission to pass on to the retail level. Prices of eggs and fresh fruits declined, but less than seasonally for November; poultry prices decreased a little more than usual. Dairy product prices were also higher in November, apparently because of a decline in fluid milk supplies.