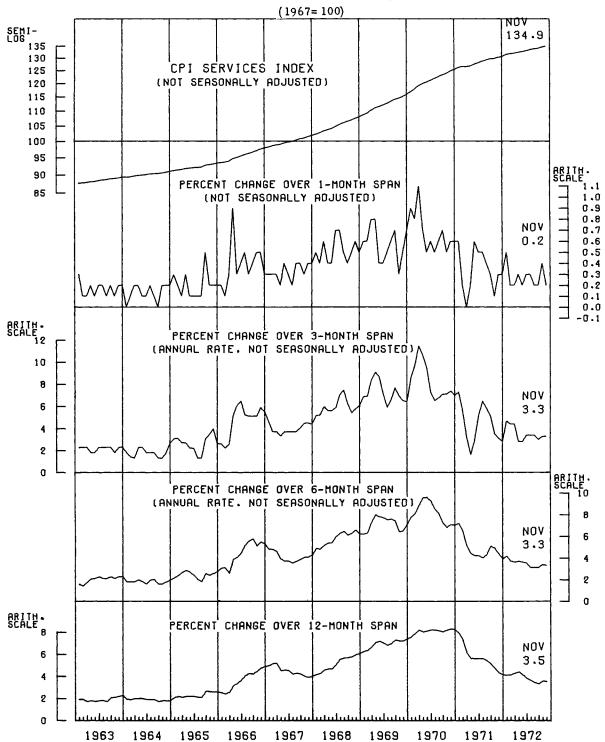

The services index rose 0.2 percent. Medical care services increased 0.1 percent in November following a 0.7-percent rise in October when the regular annual adjustment to the health insurance component was made. Rents rose less than in recent months. Charges for residential gas rose sharply as a result of changeovers to winter rates in several areas and rate increases in others. Most other household services, such as water and sewerage charges, mortgage interest rates, and charges for domestic and day care services, also were higher. Transportation services prices rose, following a slight decline in October, as increases were reported in auto insurance rates, parking and registration fees, and maintenance and repair costs.

Chart 4. Services index and its rates of change, 1963-72

UNITED STATES DEPARTMENT OF LABOR BUREAU OF LABOR STATISTICS

Table 1. Consumer Price Index—United States city average for urban wage earners and clerical workers, by commodity and service groups, and expenditure classes