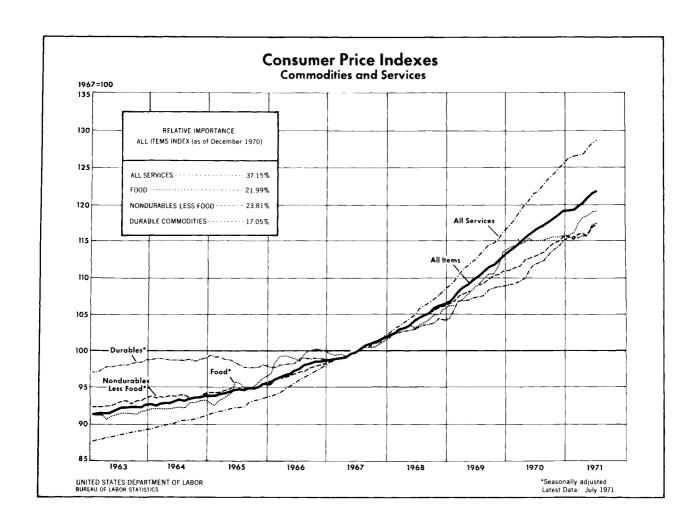

# THE CONSUMER PRICE INDEX FOR JULY 1971

The Consumer Price Index rose 0.2 percent in July to 121.8 of its 1967 base. Lower prices for apparel and some other nonfood commodities moderated the effects of higher prices for food, tobacco products, and household and medical care services. The July CPI was 4.4 percent higher than a year ago.

On a seasonally adjusted basis, the increase in the July index was also 0.2 percent. The rate of increase in the indexes for food and for nonfood commodities each slowed to 0.1 percent. Charges for services advanced 0.5 percent, the same as in June.

| TABLE A. | Percent | changes | in | CPI | and | components, | selected | periods |
|----------|---------|---------|----|-----|-----|-------------|----------|---------|
|----------|---------|---------|----|-----|-----|-------------|----------|---------|

|           |        | nges fro      |        | Changes in all items at seasonally adjusted compound annual rate |                |               |               |               |             |                 |
|-----------|--------|---------------|--------|------------------------------------------------------------------|----------------|---------------|---------------|---------------|-------------|-----------------|
| Month     | All i  | tems          | Foo    | d                                                                | Commod<br>less |               | Serv-<br>ices | From          | From 6 mos. | From<br>12 mos. |
|           | Unadj. | Seas.<br>adj. | Unadj. | Seas.<br>adj.                                                    | Unadj.         | Seas.<br>adj. | Unadj.        | 3 mos.<br>ago | ago         | ago             |
| July 1970 | 0.3    | 0.3           | 0.5    | 0.1                                                              | 0.0            | 0.2           | 0.5           | 4.8           | 5.5         | 5.9             |
| Aug       | .2     | .3            | .1     | .0                                                               | .1             | .3            | .6            | 3.9           | 4.9         | 5.6             |
| Sept      | .5     | .5            | 2      | .3                                                               | .7             | •5            | .7            | 4.5           | 5.2         | 5.7             |
| Oct       | .5     | .5            | 2      | .0                                                               | 1.0            | .4            | .5            | 5.2           | 5.0         | 5.8             |
| Nov       | .3     | .3            | 5      | .1                                                               | .5             | • 4           | .6            | 5.6           | 4.7         | 5.6             |
| Dec       | •5     | •5            | .3     | 1                                                                | .3             | •7            | .6            | 5.3           | 4.9         | 5.5             |
| Jan. 1971 | .1     | .3            | .2     | .0                                                               | 3              | .2            | .6            | 4.5           | 4.9         | 5.2             |
| Feb       | .2     | .2            | .3     | .5                                                               | .0             | 1             | .2            | 4.0           | 4.8         | 4.8             |
| Mar       | .3     | .2            | .9     | .9                                                               | .3             | .2            | .0            | 2.8           | 4.1         | 4.6             |
| Apr       | .3     | .3            | .7     | .9                                                               | .3             | .2            | .2            | 2.8           | 3.6         | 4.3             |
| May       | .5     | .6            | .3     | .2                                                               | .7             | .7            | .6            | 4.2           | 4.1         | 4.4             |
| June      | .6     | .5            | .8     | .5                                                               | .4             | .3            | .5            | 5.3           | 4.0         | 4.5             |
| July      | .2     | .2            | .5     | .1                                                               | 1              | .1            | .5            | 4.9           | 3.9         | 4.4             |
|           | ŀ      | ì             | l      | 1                                                                | 1              |               | I             | 1             | ì           | i               |

For the 6 months ending in July the CPI rose at a seasonally adjusted annual rate of 3.9 percent, compared to 4.9 percent for the 6 months ending in January 1971, and 5.5 percent for the 6 months ending in July of last year. In the 3 months ending in July, the CPI rose at a seasonally adjusted annual rate of 4.9 percent, compared with 2.8 percent for the 3 months ending in April. The average of these 3-month changes approximates, of course, the 6-month change for the period ending in July 1971.