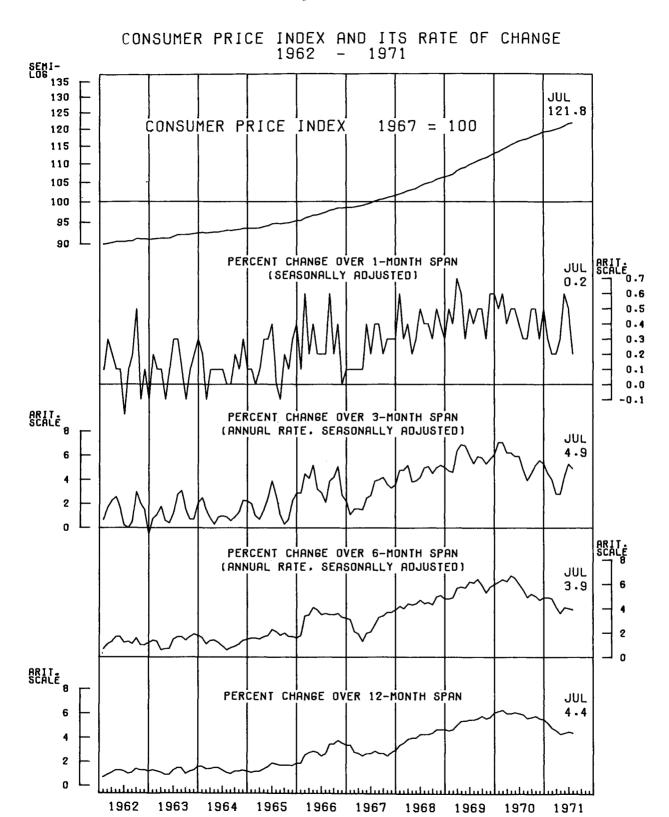

# THE CONSUMER PRICE INDEX FOR JULY 1971

The Consumer Price Index rose 0.2 percent in July to 121.8 of its 1967 base. Lower prices for apparel and some other nonfood commodities moderated the effects of higher prices for food, tobacco products, and household and medical care services. The July CPI was 4.4 percent higher than a year ago.

On a seasonally adjusted basis, the increase in the July index was also 0.2 percent. The rate of increase in the indexes for food and for nonfood commodities each slowed to 0.1 percent. Charges for services advanced 0.5 percent, the same as in June.

For the 6 months ending in July the CPI rose at a seasonally adjusted annual rate of 3.9 percent, compared to 4.9 percent for the 6 months ending in January 1971, and 5.5 percent for the 6 months ending in July of last year. In the 3 months ending in July, the CPI rose at a seasonally adjusted annual rate of 4.9 percent, compared with 2.8 percent for the 3 months ending in April. The average of these 3-month changes approximates, of course, the 6-month change for the period ending in July 1971.

Seasonally adjusted monthly percent changes in the index and some of its major components for the past 3 months, 3-month changes for the past half year, and 6-month changes for the past year are given in the following tabulation:

|                        | l-month change |      |     | change ending<br>971 | 6-month | 6-month change ending: |         |
|------------------------|----------------|------|-----|----------------------|---------|------------------------|---------|
|                        | Ju1y           | June | May | July                 | April   | Ju1y                   | January |
| All items              | 0.2            | 0.5  | 0.6 | 1.2                  | 0.7     | 1.9                    | 2.4     |
| Food                   | .1             | •5   | .2  | . 8                  | 3 2.3   | 3.1                    | 0.3     |
| Food at home           | .2             | .3   | .2  | .7                   | 2.6     | 3.4                    | -0.3    |
| Food away from home    | .4             | •5   | •5  | 1.4                  | 1.1     | 2.5                    | 2.4     |
| Commodities less food  | .1             | .3   | .7  | 1.1                  | 3       | 1.4                    | 2.6     |
| Nondurables less food  | .2             | .3   | .5  | .9                   | .2      | 1.1                    | 2.2     |
| Apparel commodities    | 0              | 0    | .8  | .8                   | .7      | 1.4                    | 2.0     |
| Gasoline and motor oil | 6              | .7   | .9  | 1.0                  | -1.8    | -3.3                   | 1.9     |
| Durables               | .2             | .6   | .7  | 1.5                  | .3      | 1.8                    | 2.9     |
| New cars               | .3             | . 4  | .4  | 1.1                  | 5       | .6                     | 7.0     |
| Household durables     | .2             | •5   | .3  | 1.0                  | .4      | 1.4                    | 1.2     |
| Services*              | .5             | •5   | .6  | 1.6                  | .4      | 2.0                    | 3.5     |
| Rent*                  | .2             | .4   | .3  | .9                   | 1.3     | 2.2                    | 2.5     |
| Household less rent    | .7             | .8   | .8  | 2.2                  | -1.8    | . 4                    | 3.8     |
| Medical care           | .6             | .5   | .7  | 1.8                  | 1.9     | 3.8                    | 3.7     |
| Transportation         | .2             | .8   | .4  | 1.4                  | 2.8     | 4.3                    | 4.3     |
| Other services         | . 2            | .3   | . 4 | 1.0                  | .5      | 1.5                    | 3.2     |