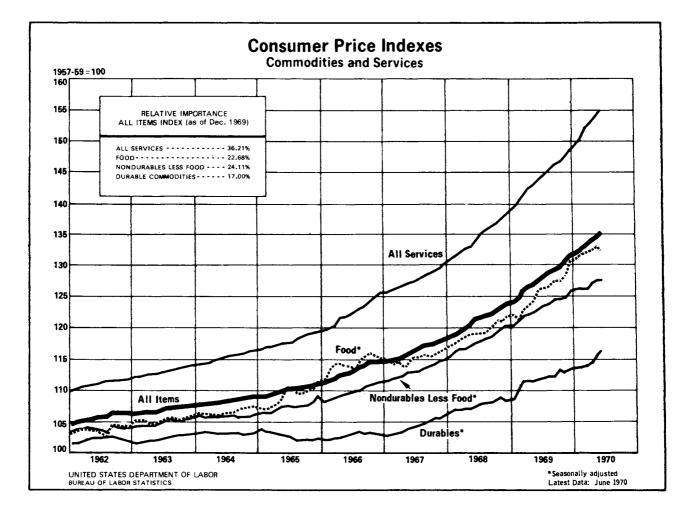

### THE CONSUMER PRICE INDEX FOR JUNE 1970

The Consumer Price Index rose 0.4 percent in June to 135.2 (1957-59=100). The increase was the same as in May and resulted primarily from higher prices for used cars, homes, and most types of consumer services.

After seasonal adjustment, the CPI rose 0.3 percent--noticeably less than 0.5-percent rate of the previous 2 months. Commodity prices rose significantly less than in May after seasonal adjustment, as food prices declined and the rate of increase in prices of both durables and nondurables other than food both slowed noticeably.

In the 3-month period ending in June, the CPI rose at a seasonally adjusted annual rate of 5.8 percent. This rate compares with one of 6.3 percent recorded for the 3-month periods ending in both March 1970 and December 1969. The slowdown, for the most part, reflected a substantially slower rate of increase in food prices and more moderate rates of advance in charges for some consumer services, particularly mortgage interest costs and transportation services. Prices of commodities other than food rose at a substantially faster pace.

Annual rates of change in the CPI and some of its major components over 3-month periods ending in the last month of each of the last four quarters are given below. All percentage rates, with the exception of those for services, are seasonally adjusted.

|                       | Perc             | ent change at a   | nnual rate |                   |
|-----------------------|------------------|-------------------|------------|-------------------|
|                       | March 1970       | Dec. 1969         | Sept. 1969 | June 1969         |
|                       | to               | to                | to         | to                |
|                       | <u>June 1970</u> | <u>March 1970</u> | Dec. 1969  | <u>Sept. 1969</u> |
|                       | 2d Qtr.          | lst Qtr.          | 4th Qtr.   | 3d Qtr.           |
| All items             | 5.8              | 6.3               | 6.3        | 5.5               |
| Commodities           | 5,2              | 3.7               | 6.0        | 4.0               |
| Food                  | 1.3              | 5.4               | 10.4       | 6.1               |
| Nondurables less food | 4.7              | 2.5               | 4.3        | 3.8               |
| Durables              | 8.1              | 3.0               | 4.8        | 2.1               |
| Services              | 7.3              | 11.2              | 6.5        | 7.8               |