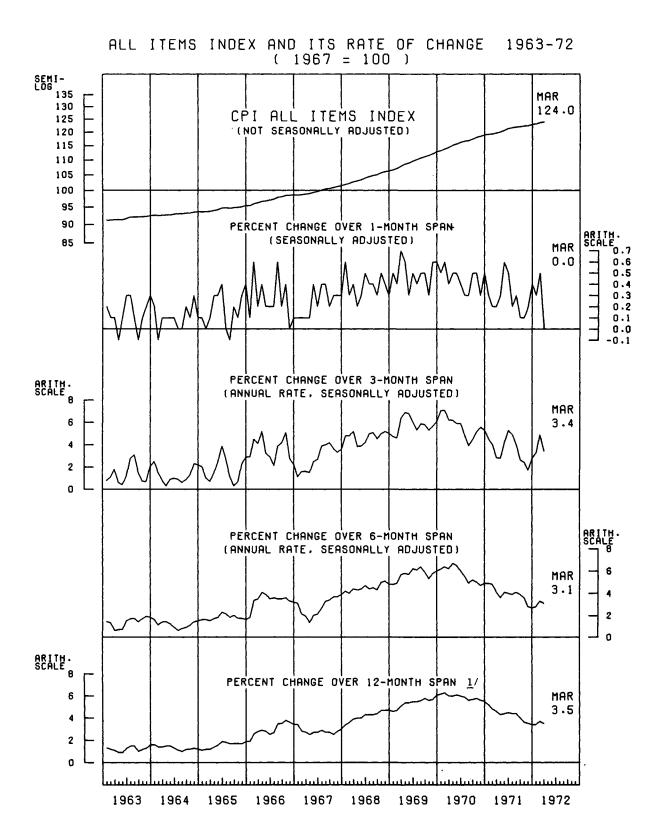

## The Consumer Price Index

The Consumer Price Index rose 0.2 percent in March to 124.0 percent of its 1967 base. Most of the increase was due to higher property taxes and higher prices for clothing, eggs, beef, veal, and restaurant meals, the effects of which were moderated by lower vegetable and pork prices and mortgage interest rates. The March index was 3.5 percent above a year ago.

After seasonal adjustment, the March index was unchanged. During the 4 months since the freeze ended in November, the CPI has risen at a seasonally adjusted annual rate of 3.7 percent. This rise compares with a rate of 4.1 percent during the period from February to August 1971, the 6-month period immediately preceding the Economic Stabilization Program. The seasonally-adjusted annual rate of increase for the first 7 months of the Economic Stabilization Program, which includes the August-

Table A. Percent changes in CPI and components, selected periods

|            |           | Changes from preceding month |        |               |                          |               |          |               | Changes in all items<br>at seasonally adjusted<br>compound annual rates |                |  |
|------------|-----------|------------------------------|--------|---------------|--------------------------|---------------|----------|---------------|-------------------------------------------------------------------------|----------------|--|
| Month      | All items |                              | Food   |               | Commodities<br>less food |               | Services | From          | From                                                                    | From           |  |
|            | Unadj.    | Seas.<br>adj.                | Unadj. | Seas.<br>adj. | Unadj.                   | Seas.<br>adj. | Unadj.   | 3 mos.<br>ago | 6 mos.                                                                  | 12 mos.<br>ago |  |
| March 1971 | 0.3       | 0.2                          | 0.9    | 0.9           | 0.3                      | 0.2           | 0.0      | 2.8           | 4.1                                                                     | 4.6            |  |
| April      | .3        | .3                           | .7     | .9            | .3                       | .2            | .2       | 2.8           | 3.6                                                                     | 4.3            |  |
| May        | .5        | .6                           | .3     | .2            | .7                       | .7            | .6       | 4.2           | 4.1                                                                     | 4.4            |  |
| June       | .6        | .5                           | .8     | .5            | .4                       | .3            | .5       | 5.3           | 4.0                                                                     | 4.5            |  |
| July       | .2        | .2                           | .5     | .1            | 1                        | .1            | .5       | 4.9           | 3.9                                                                     | 4.4            |  |
| August     | .2        | .3                           | .2     | .1            | .1                       | .3            | .5       | 4.0           | 4.1                                                                     | 4.4            |  |
| September  | .1        | .1                           | 8      | 3             | .3                       | 0             | .3       | 2.6           | 3.9                                                                     | 4.0            |  |
| October    | .2        | .1                           | 2      | 0             | .5                       | 0             | .2       | 2.4           | 3.6                                                                     | 3.6            |  |
| November   | .2        | .2                           | .1     | .7            | .1                       | 0             | .3       | 1.7           | 2.8                                                                     | 3.5            |  |
| December   | .4        | .4                           | 1.1    | .7            | 0                        | .3            | .3       | 2.8           | 2.7                                                                     | 3.4            |  |
| January    | .1        | .3                           | 0      | 2             | 3                        | .2            | .5       | 3.3           | 2.8                                                                     | 3.4            |  |
| February   | .5        | .5                           | 1.6    | 1.7           | .1                       | 1             | .2       | 4.9           | 3.3                                                                     | 3.7            |  |
| *March     | .2        | 0                            | .2     | .2            | .3                       | .3            | .2       | 3.4           | 3.1                                                                     | 3.5            |  |