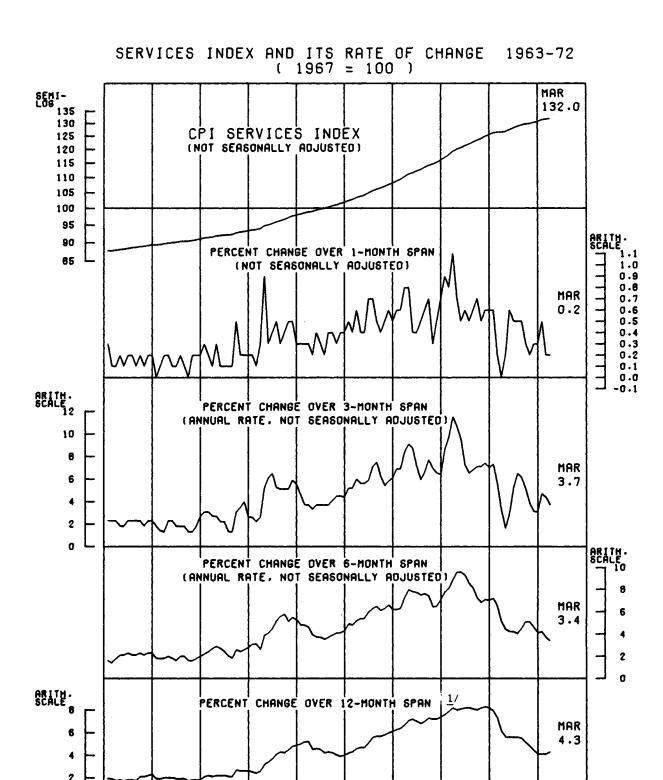

#### Services

Charges for consumer services rose 0.2 percent in March, the same as in February and less than in each of the preceding 3 months. Most of the increase was due to higher charges for medical care and household services.

The index for medical care services increased 0.4 percent for the fourth consecutive month. Rates for semiprivate hospital room and for operating rooms increased 0.6 percent due to wage rate increases. Dentists' fees rose 0.3 percent, and physicians' fees, 0.2 percent. These increases in hospital charges and professional fees were considerably smaller than March increases in recent years.

Charges for household services increased 0.2 percent, slightly less than in February and much less than in January. The rise in the index for household services was moderated by a somewhat larger decrease in mortgage interest rates than had occurred during the preceding 4 months. Telephone rates, which rose substantially in January and February, showed no change in March. The increase of 0.2 percent for gas and electricity in March was the same as in February and considerably smaller than in January. On the other hand, property taxes rose 1.3 percent and water and sewerage rates rose 1 percent because of annual changes in many cities. Charges for home maintenance and repairs were larger than in recent months, a usual seasonal pattern for spring months. Higher wages for domestic workers, launderers, and babysitters raised the cost of housekeeping services.

Charges for transportation services decreased 0.1 percent in March, as the index for local—transit fares dropped 1.3 percent. This decline was almost entirely the result of a reduction in cash fare from 40 to 15 cents in Atlanta. The reduction is to be subsidized through an increase in sales tax. Railroad coach fares also declined, but intercity bus fares were up sharply.