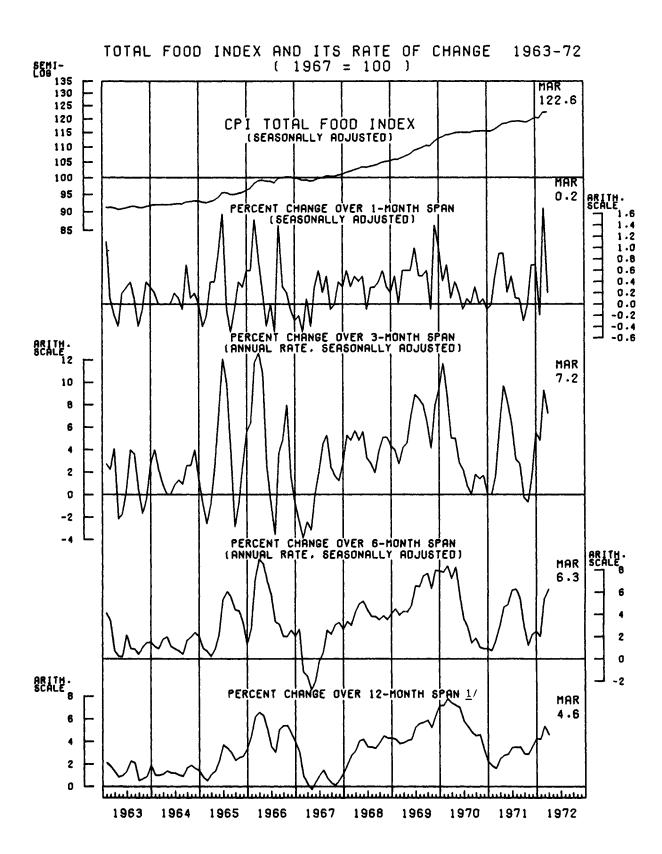

#### Food

In March, the food price index, which includes both food purchased in grocery stores and restaurant meals, rose 0.2 percent after seasonal adjustment. This increase was considerably less than the 1.7 percent rise from January to February. (See table 1 p. 9.) The slowdown occurred because of a substantially smaller increase in meat prices and a sharp decline in fresh vegetable prices.

The rise in meat prices slowed markedly in March after a steep climb during the preceding 3 months, particularly February. As wholesale prices for livestock and meats turned down due to a larger than usual increase in production in late February and early March, retail pork prices declined in March for

the first time since October. Beef and veal prices continued to rise, but the increase was much smaller than during the preceding 3 months. Poulty prices also increased less than in February.

Prices of fresh vegetables dropped sharply instead of rising seasonally, and fresh fruit prices increased less than they usually do in March. Fresh fruit and vegetable prices—particularly the latter—are highly volatile because changes in weather conditions affect the size of the crop as well as the timing of harvesting. After advancing considerably more than they usually do in February, fresh vegetable prices fell in March as harvesting in winter producing areas, especially of lettuce, reached a peak. Supplies of tomatoes from Mexico and Florida also increased. Among fresh fruits, grapefruit prices increased sharply but orange and banana prices declined contraseasonally. The increase in apple prices was smaller than usual for March. Unlike fresh fruit and vegetable prices, which are exempt from regulation under the Economic Stabilization Program, prices of processed fruits and vegetables held steady during the wage-price-rent freeze and have since moved up 0.3 percent each month from December through March, a somewhat smaller increase than during the same period of 1971.

Prices also rose for most other food purchased in grocery stores. However, increases in dairy products and cereal and bakery products were slightly smaller than in February. Egg prices, which declined sharply in January and February, increased substantially as demand built up for Easter.

Prices of restaurant meals and snacks away from home increased 0.4 percent, instead of moving down slightly as they usually do in March. The rise in these prices decelerated noticeably in the final 8 months of 1971, rose slightly faster in January and February, and accelerated in March to about the same pace as immediately before the start of the Economic Stabilization Program.