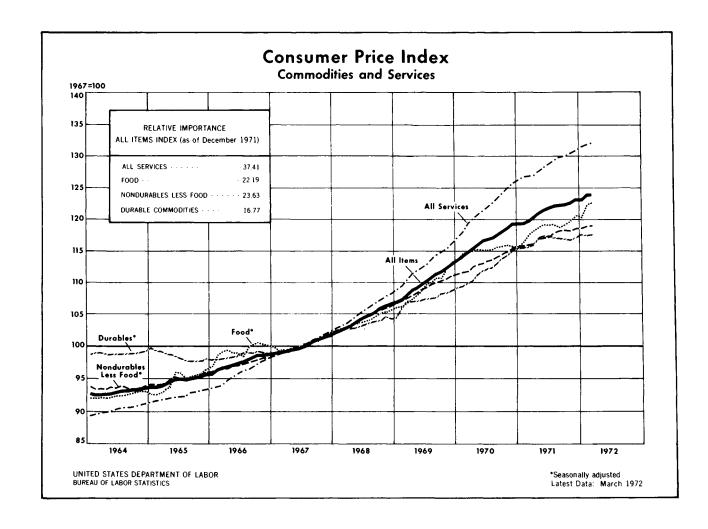

## The Consumer Price Index

The Consumer Price Index rose 0.2 percent in March to 124.0 percent of its 1967 base. Most of the increase was due to higher property taxes and higher prices for clothing, eggs, beef, veal, and restaurant meals, the effects of which were moderated by lower vegetable and pork prices and mortgage interest rates. The March index was 3.5 percent above a year ago.

After seasonal adjustment, the March index was unchanged. During the 4 months since the freeze ended in November, the CPI has risen at a seasonally adjusted annual rate of 3.7 percent. This rise compares with a rate of 4.1 percent during the period from February to August 1971, the 6-month period immediately preceding the Economic Stabilization Program. The seasonally-adjusted annual rate of increase for the first 7 months of the Economic Stabilization Program, which includes the August-

Table A. Percent changes in CPI and components, selected periods

|            |           | Changes from preceding month |        |               |                          |               |          |               | Changes in all items<br>at seasonally adjusted<br>compound annual rates |                |  |
|------------|-----------|------------------------------|--------|---------------|--------------------------|---------------|----------|---------------|-------------------------------------------------------------------------|----------------|--|
| Month      | All items |                              | Food   |               | Commodities<br>less food |               | Services | From          | From                                                                    | From           |  |
|            | Unadj.    | Seas.<br>adj.                | Unadj. | Seas.<br>adj. | Unadj.                   | Seas.<br>adj. | Unadj.   | 3 mos.<br>ago | 6 mos.                                                                  | 12 mos.<br>ago |  |
| March 1971 | 0.3       | 0.2                          | 0.9    | 0.9           | 0.3                      | 0.2           | 0.0      | 2.8           | 4.1                                                                     | 4.6            |  |
| April      | .3        | .3                           | .7     | .9            | .3                       | .2            | .2       | 2.8           | 3.6                                                                     | 4.3            |  |
| May        | .5        | .6                           | .3     | .2            | .7                       | .7            | .6       | 4.2           | 4.1                                                                     | 4.4            |  |
| June       | .6        | .5                           | .8     | .5            | .4                       | .3            | .5       | 5.3           | 4.0                                                                     | 4.5            |  |
| July       | .2        | .2                           | .5     | .1            | 1                        | .1            | .5       | 4.9           | 3.9                                                                     | 4.4            |  |
| August     | .2        | .3                           | .2     | .1            | .1                       | .3            | .5       | 4.0           | 4.1                                                                     | 4.4            |  |
| September  | .1        | .1                           | 8      | 3             | .3                       | 0             | .3       | 2.6           | 3.9                                                                     | 4.0            |  |
| October    | .2        | .1                           | 2      | 0             | .5                       | 0             | .2       | 2.4           | 3.6                                                                     | 3.6            |  |
| November   | .2        | .2                           | .1     | .7            | .1                       | 0             | .3       | 1.7           | 2.8                                                                     | 3.5            |  |
| December   | .4        | .4                           | 1.1    | .7            | 0                        | .3            | .3       | 2.8           | 2.7                                                                     | 3.4            |  |
| January    | .1        | .3                           | 0      | 2             | 3                        | .2            | .5       | 3.3           | 2.8                                                                     | 3.4            |  |
| February   | .5        | .5                           | 1.6    | 1.7           | .1                       | 1             | .2       | 4.9           | 3.3                                                                     | 3.7            |  |
| *March     | .2        | 0                            | .2     | .2            | .3                       | .3            | .2       | 3.4           | 3.1                                                                     | 3.5            |  |