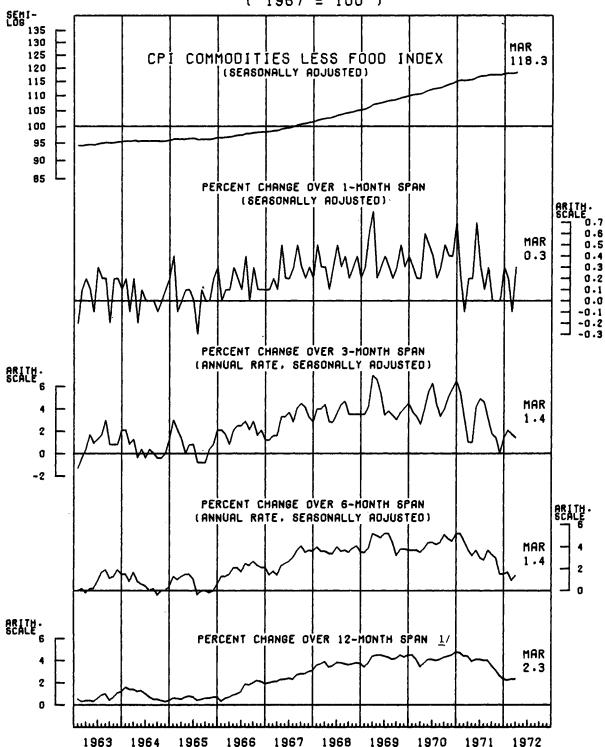

#### Commodities less food

The index of nonfood commodities rose 0.3 percent in March after sea-

sonal adjustment, compared with a decline of 0.1 percent in February and increases of 0.2 percent in January and 0.3 percent in December. About 40 percent of the March rise was due to an increase in apparel prices. Prices were also higher for most other nonfood commodities including furniture, textile housefurnishings, gasoline, and used cars.

The increase of 0.6 percent in the index for apparel commodities was largely due to higher prices for footwear and an increase in prices of spring clothing items priced for the first time this season. On a seasonally adjusted basis, the index rose 0.2 percent. Footwear prices rose much more than is usual for March-0.5 percent after seasonal adjustmentdue to the ending of sales and widespread price advances reflecting large increases in wholesale costs. Prices of men's clothing rose seasonally. Higher prices for year-round suits, tropical weight suits, and lightweight jackets accounted for most of the increase. Prices of women's and girls' apparel rose somewhat more than they usually do in March, as women's bathing suits and lightweight: skirts were priced for the first time this season and prices for girls' dresses and lightweight coats returned to regular prices after sales in February.

The index for furniture and bedding rose significantly in March. Folding chairs, which were priced the first time for this year, accounted for more than half the rise in this index. In addition, end of semiannual sales caused price increases for most items. Prices for textile housefurnishings rose for the same reason.

Used car prices, which moved down almost steadily from July through February, increased in March as they began their usual spring-to-summer uptrend. New car prices declined, but the decrease was a little less than usual for this time of the year. Gasoline prices, which declined in January and February, increased in March particularly on the West Coast.

Prices of most other nonfood commodities such as toilet goods, recreational goods, and alcoholic beverages increased moderately. Prices of tobacco products continued to increase—although not as much as they did in February—mostly because of tax increases in some cities.