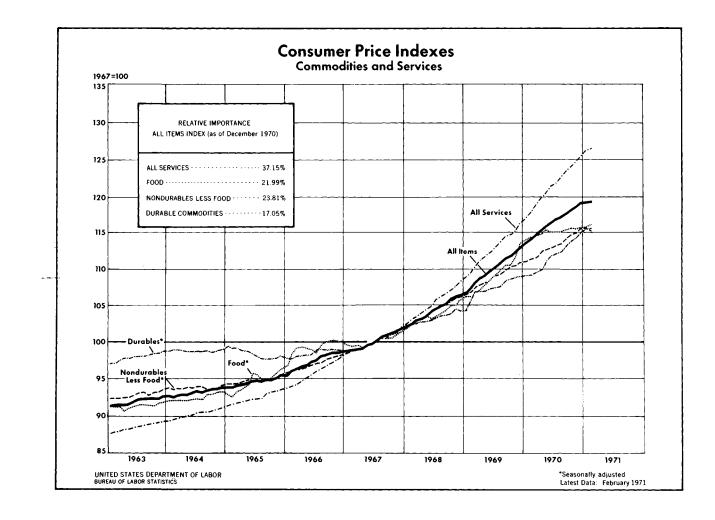

### THE CONSUMER PRICE INDEX FOR FEBRUARY 1971

The Consumer Price Index rose 0.2 percent in February to 119.4 percent of its 1967 base. The increase in January was 0.1 percent. The effects of higher prices for food, apparel, and most consumer services were moderated by declines in mortgage interest rates, and prices of used cars and gasoline. The February CPI was 4.8 percent higher than it had been a year ago, less than the 6.3 percent rate in February 1970, and the smallest 12-month rise since February 1969.

The seasonally adjusted increase in February was also 0.2 percent. This rate was the same as the increase last July and August and below monthly increases ranging from 0.3 to 0.6 percent during the September-January period. Food prices increased 0.4 percent, the largest rise since last May. Prices of commodities other than food edged down 0.1 percent. Prices of consumer services rose 0.2 percent, the smallest rise since mid-1967.