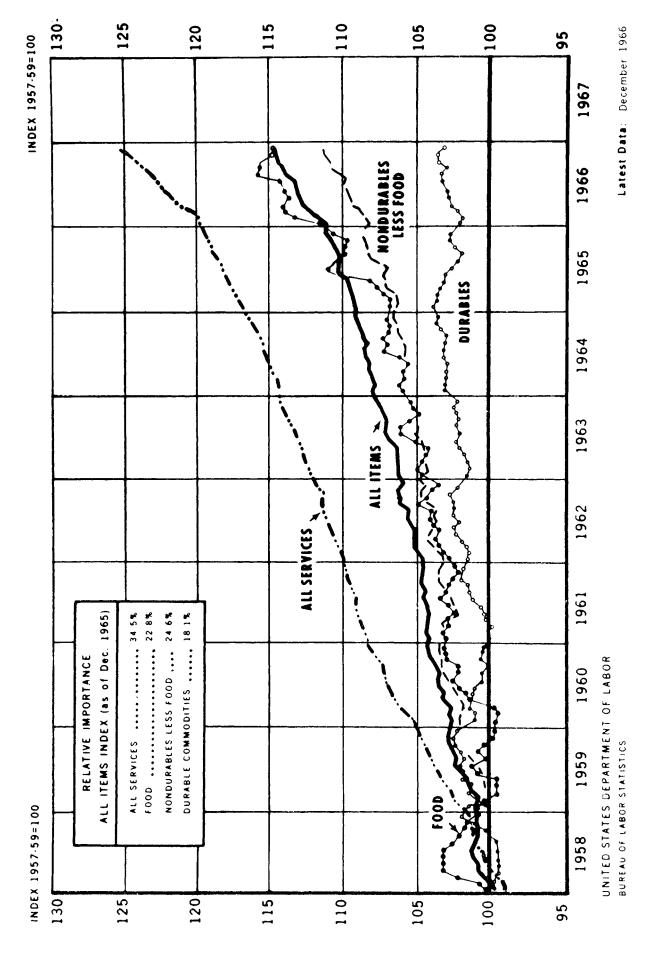

## CONSUMER PRICE INDEX FOR DECEMBER 1966

The Consumer Price Index rose by only 0.1 percent last month, the same as in November, the United States Department of Labor's Bureau of Labor Statistics announced today. Food prices in grocery stores averaged slightly lower, but homeownership and medical care costs increased. The index, at 114.7 (1957-59=100), stood 3.3 percent above a year ago.

## Price Trends, December 1965 to December 1966

The December Consumer Price Index stood 3.3 percent above a year earlier, although the rise in consumer prices slowed perceptibly in the fourth quarter. Higher charges for consumer services caused about half of the increase over the year. Medical care services jumped 8 percent and other services, except rents,  $4\ 1/2$  to  $5\ 1/2$  percent.

The rate of increase in consumer service prices was not abating as the year drew to a close. While rents rose less than other service charges, their 1966 increase was the largest since 1957.

Food prices went up sharply during the first quarter of 1966, largely because of a jump in prices of meats, fruits, and vegetables. They stabilized in the second quarter when meat prices softened a little, but received another boost during the third quarter from a run-up in prices of dairy and bakery products. A moderate decline during the fourth quarter left food prices in December at a point 3.8 percent above a year ago, on the average. Over the year, food price increases caused about one-fourth of the rise in the total Consumer Price Index.

Other significant price developments during 1966 included increases ranging from 3 1/2 to 4 1/2 percent for apparel, furniture, gasoline, and tobacco products, and a 3 1/2 percent drop in used car prices. Apparel (seasonally adjusted), furniture, and gasoline prices rose steadily through the year, but the advance in tobacco prices tapered off during the fourth quarter. Used car prices on a seasonally adjusted basis were weak during the first half, but moved up in the third quarter, only to drop back more than usual at the end of the year.