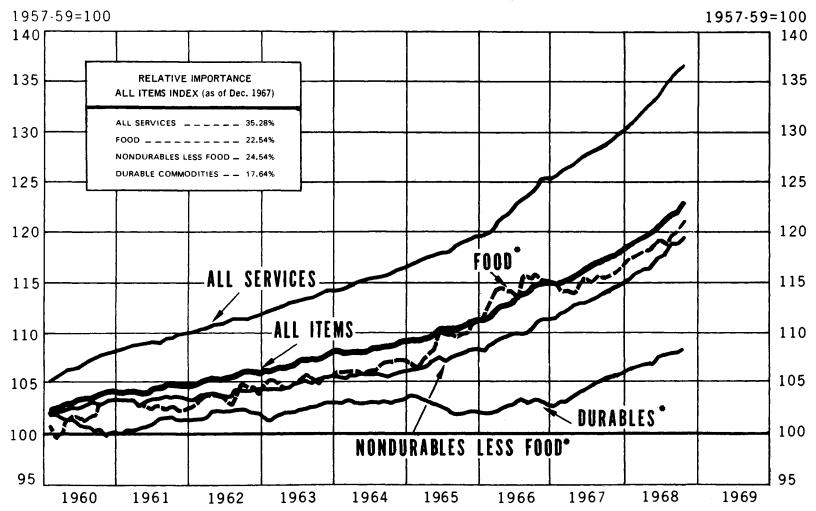

Since October 1967, prices have risen an average of 4.6 percent. Services have risen at a greater than average rate and have been responsible for about 45 percent of the 12-month increase. Spurred by sharply higher fall seasonal apparel prices, nondurable commodities contributed about as much to the overall advance, but moved at just under the average rate of increase; durables, contributing about one-tenth of the movement, rose only half as much.

### Services

Service charges rose another 0.4 percent in October to equal the increases in each of the preceding 2 months. Rents continued to rise at an accelerated rate, brought on by the widespread decline in housing vacancy levels. Charges for other household services advanced at double the September rate. Mortgage interest, homeowners' taxes and insurance, housekeeping, and home maintenance service charges all advanced. Medical care services continued to rise; dental fees and hospital service charges increased. Other service charges contributing to the persistent rise were laundry and drycleaning, men's haircuts, recreational admission fees, and legal fees.

### Nondurables less food

Prices of nondurable commodities other than food have continued to increase at an accelerated pace. Apparel commodities prices dominated the advance with a 1 percent jump; this increase reflected higher production, materials, and distribution costs. Clothing prices were up on two fronts: ready-to-wear year-round items, such as women's blouses, cocktail and daytime dresses and children's dresses, and cold-weather clothing, particularly woolen winter coats, men's suits, slacks, and skirts introduced this season. Footwear prices advanced steadily at the rate of recent months, primarily because of increased materials costs and brisk retail sales.

### Durables

New car prices rose 4.5 percent in October, when 1969 models were introduced. Prices for new cars have increased 1.7 percent over the October 1967 level. After adjustment for quality change between 1968 and 1969 models, the retail increase reflected a reduction in overallowances on trade-ins and other discounts on new models, as well as an increase of about 1 percent in list prices. The increase for new cars was the primary factor in the 0.8 percent rise in durable goods prices. Other durables advanced, but most, like furniture and appliances, moved up at rates somewhat lower than September's. The rises generally reflect previous wholesale price increases.

### Food

Food prices moved up 0.4 percent in October. This was the first October increase in food prices since 1960. The unusual advance was brought about by the combination of strong demand and reduced marketings for some foods and the persistent advance in prices of meals eaten away from home. Planted acreage for some fresh vegetables was lower, harvests were delayed for some fruits, and production was lower for some meat animals.