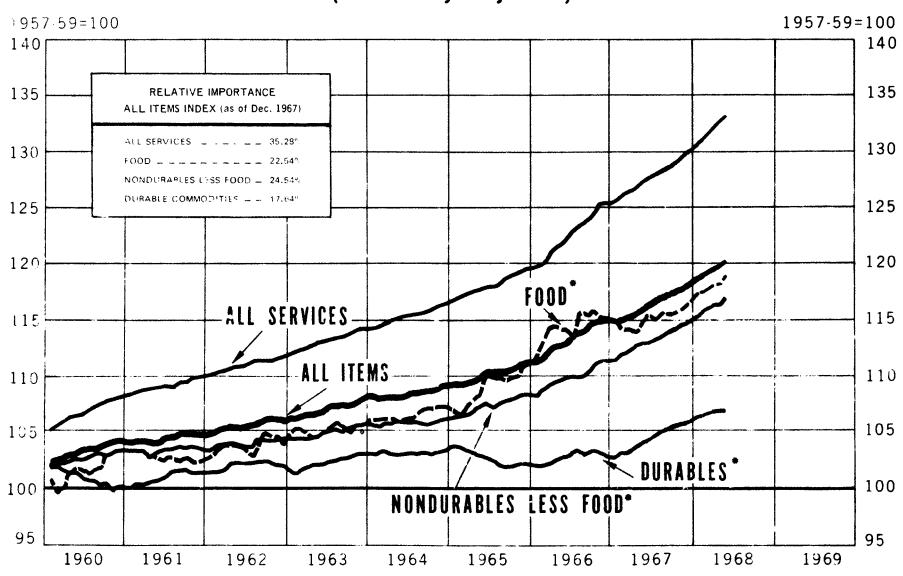

### CONSUMER PRICE INDEX FOR MAY 1968

The Consumer Price Index rose for the sixteenth consecutive month in May, advancing 0.3 percent to 120.3 (1957-59=100), 4.1 percent above its May 1967 level.

Prices of most consumer goods and services were higher. Costs of apparel led the increase, and with food, accounted for more than half of the total increase for the month. Charges for consumer services also continued to advance at a rapid pace. Over the year, nondurable commodities and services have contributed about 47 percent and 40 percent respectively to the overall increase. Durable good prices, although rising slowly, have maintained a greater degree of price stability than other major components of the index.