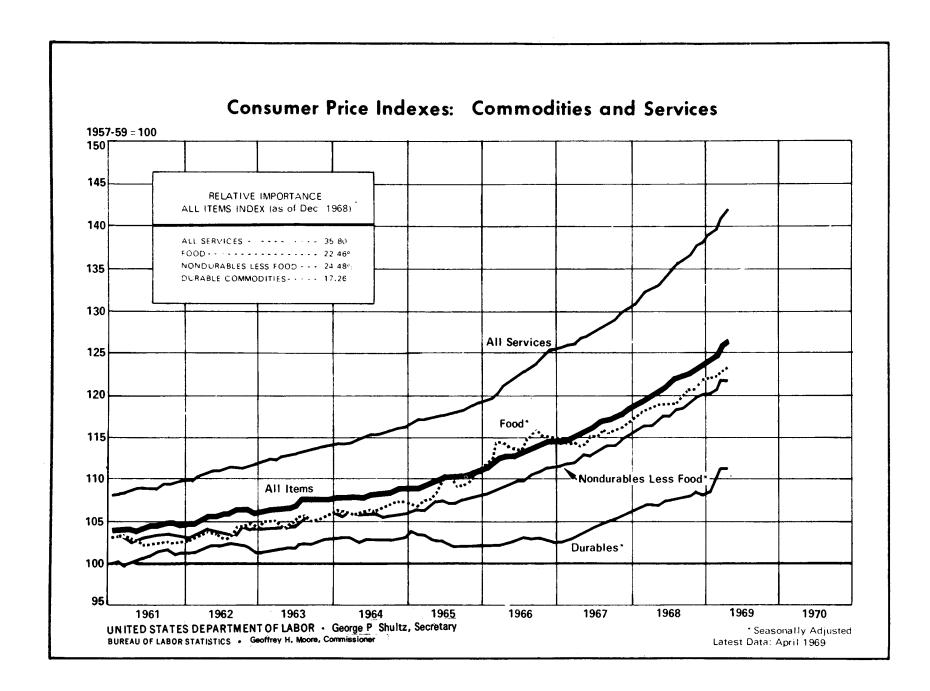

#### CONSUMER PRICE INDEX FOR APRIL 1969

The Consumer Price Index rose to 126.4 (1957-59=100) in April as prices increased 0.6 percent. Although increases were generally widespread, most significant advances during the month were for consumer services other than rent, particularly home mortgaging costs, and food, which continued its sharp climb from February.

The rise since January (1.9 percent) was the largest for a 3 month period since 1956. Higher service charges, particularly for household repairs and other household service costs, and higher durable goods prices were the primary factors in this year's first quarter advance.

Since April a year ago, the index has risen 5.4 percent for the largest 12 month increase since 1951. Service charges accounted for nearly half the advance, but non-durable commodities also accounted for a substantial portion.

#### Services

Service charges increased 0.8 percent in April; they caused almost half of the total price rise. Household services other than rent continued their sharply accelerated rate of advance, which became noticeable in March. Costs of mortgaging homes continued to rise as FHA insured rates increased sharply and conventional mortgage rates rose. Substantial increases also were reported for all types of home repair services. The overall rise of 0.7 percent for maintenance and repair services, though substantial, was only half the increase recorded in March. Electric bills averaged 0.9 percent higher, nearly twice the March rise; residential gas and telephone rate increases also contributed to the higher cost of utilities. Personnel shortages brought higher charges for domestic help. Residential property taxes rose, but property insurance rates decreased slightly.

### Food

Higher prices for meats, poultry, fish, eggs, fruits, and some vegetables helped push food prices up 0.7 percent in April; food eaten away from home advanced another 0.6 percent.

Meat prices rose 1.8 percent and were responsible for over 70 percent of the increase in prices of food bought in grocery stores. Prices of beef and veal were up an average of 3 percent in response to strong consumer demand, and pork products, ham, also moved higher, even though production rose.

# Nondurable Commodities Other Than Food

Nondurables less food rose 0.4 percent in April, and slowed perceptibly from their March pace.

Apparel commodities prices rose 0.5 percent, half the rate recorded for March. Prices for men's and women's clothing continued to go up but at reduced rates. Increases were reported for men's tailored clothing, still in strong demand, and women's seasonal cotton clothing, introduced at higher prices than at the end of last year. These, coupled with higher prices on staple year-round items, were the prime factors in the advance during April. Spring coat clearances helped to moderate the rise. Boys' clothing prices increased, but girls' apparel prices dropped as stores made sharp cuts on light-weight coats to liquidate stocks.

## Durables

The steep rise in prices for durable commodities, recorded in the previous 2 months due chiefly to used cars, slowed to a 0.3 percent increase in April.

Increases for all types of household durables accounted for most of the rise. Higher prices were recorded for furniture, appliances, floor coverings, and other housefurnishings.