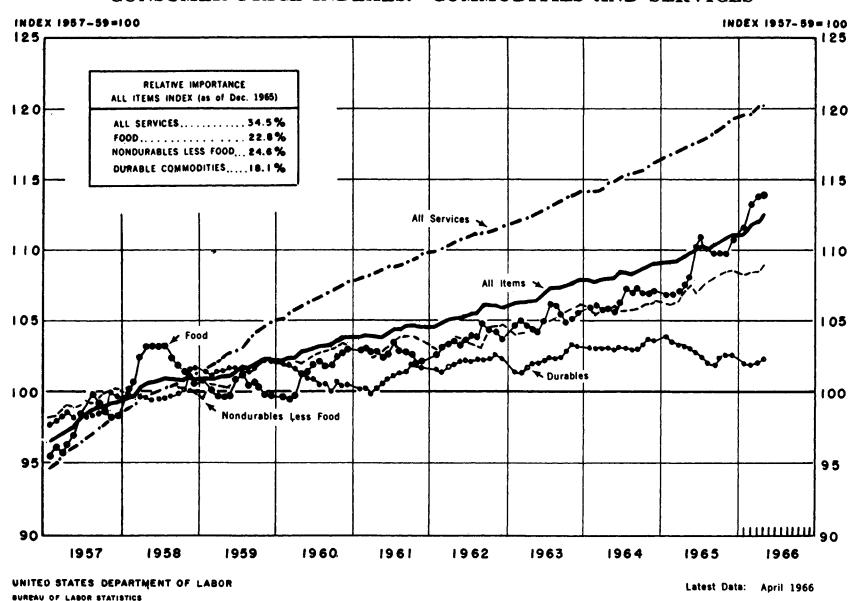

#### CONSUMER PRICE INDEX FOR APRIL 1966

The Consumer Price Index stood at 112.5 (1957-59=100) in April, four-tenths of one percent above its March level, the United States Department of Labor's Bureau of Labor Statistics reported today. This was a smaller advance than that which occurred in February, and the same as that reported for March.

#### Price Changes, March-April 1966

Consumer service prices as a whole went up 0.8 percent in April. About a third of this increase was caused by restoration of the excise tax on telephone services. In addition, interest rates rose on F.H.A. and V.A. mortgages, medical care costs were up by 0.4 percent, and charges were raised on several other kinds of services, such as baby sitters, barber and beauty shops, and automobile insurance.

Food prices averaged only slightly higher in April, with an advance of 0.1 percent. Prices of dairy and bakery products rose, and fresh fruits were generally higher. Fresh vegetables also averaged slightly higher; potatoes, onions, tomatoes, cucumbers, and green peppers rose in price as cool, rainy weather retarded crop development in the spring vegetable growing areas. On the other hand, prices of asparagus, lettuce, and celery dropped in price, as supplies increased seasonally.

## Price Trends, April 1965 to April 1966

Nearly one-half of the rise of 2.9 percent in the Consumer Price Index over the past year was caused by a 6 percent climb in food prices, especially meats which averaged 17-1/2 percent higher. Poultry prices also were up by 11 percent. Another major contributing factor was the rise, averaging more than 3 percent, in charges for many consumer services, notably auto insurance, mortgage interest, real estate taxes, medical services, housekeeping services, and various types of repair services. A 6 percent advance in cigarette prices resulted largely from tobacco taxes being raised in 22 States last year.