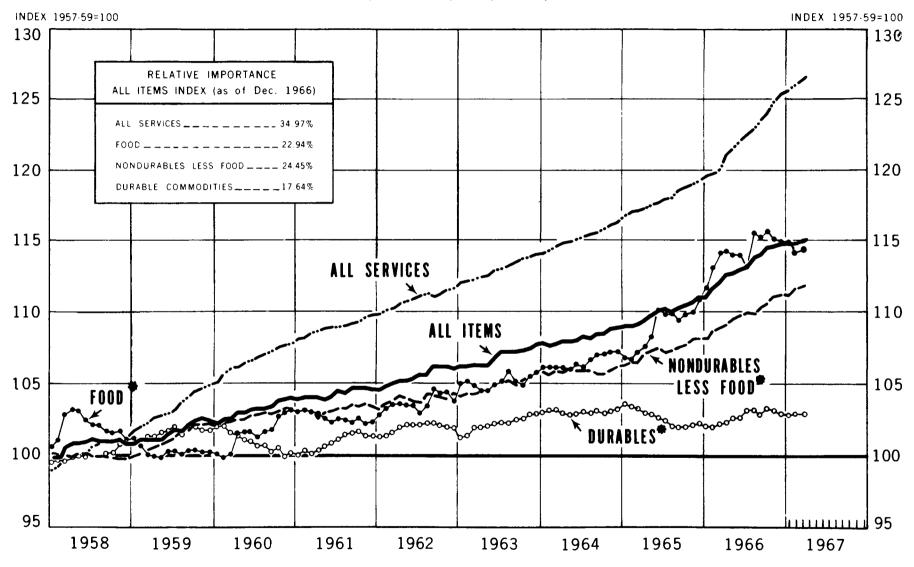

### Price Changes, February to March 1967

The Consumer Price Index rose by 0.2 percent in March to 115.0 (1957-59=100). About half the increase was due to higher charges for consumer services and the other half to advances in prices of nondurable commodities. Food prices averaged unchanged as a decline of 0.2 percent in grocery-store foods was offset by higher restaurant meal prices. Prices of durable goods were up only slightly.

The rise in consumer service charges is a continuation of a long-term upward trend. The increase in March was a little less than the average monthly rate during 1966, primarily because of a softening in mortgage interest rates from recent peaks. The types of services relying heavily on human effort and skill showed the largest increases, with medical care services up 0.9 percent, home repairs up 0.7 percent and housekeeping services up 0.7 percent.

### Price Trends, March 1966 to March 1967

The Consumer Price Index in March 1967 was 2.7 percent higher than its March 1966 level. This is the smallest over-the-year rise since June 1966. Almost two-thirds of the year's increase has been caused by higher charges for consumer services, up by over 5 percent. Most of the remainder of the advance was caused by higher prices for nonfood commodities. Prices of food bought in grocery stores averaged 1 percent lower than a year ago; while restaurant meal prices, which are influenced to a great extent by cost of service personnel, were 5-1/2 percent higher.