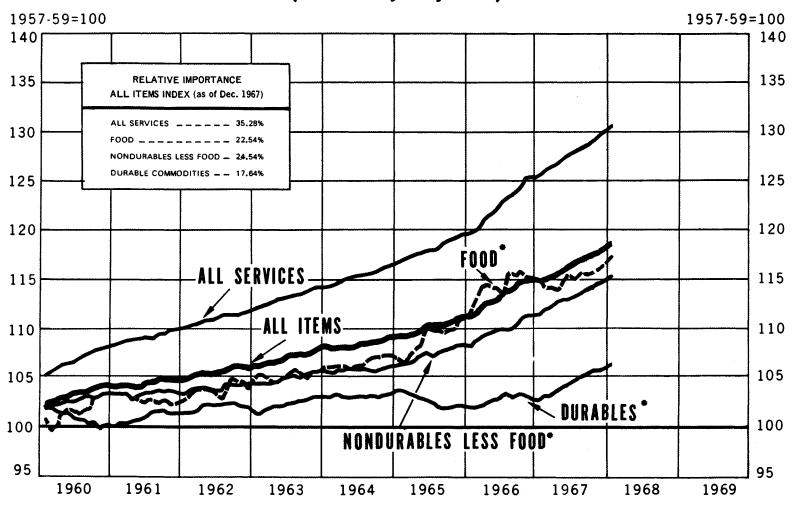

### CONSUMER PRICE INDEX FOR JANUARY 1968

The Consumer Price Index rose 0.3 percent in January for the fourth month in succession. The increase was the largest for January since 1958. The index, at 118.6 (1957-59=100), was 3.4 percent higher than in January 1967.

Higher prices were reported for all major classes of consumer goods and services except apparel, which declined considerably less than usual for January. The advancing cost of most consumer services accounted for about half of the January rise and most of the remainder was attributed to higher food prices. Among the important contributors to higher prices for services were postage, automobile registration and licensing fees, mortgage interest, and professional medical care. More than two-fifths of the index rise in the past 12 months resulted from increasing charges for services. Prices of nondurable commodities less food have been responsible for about one-fourth of the rise. The remainder of the advance has been ascribed to higher prices for food and durable goods.

# <u>Services</u>

The cost of consumer services continued its upward trend in January, increasing 0.5 percent over December. The rate of advance, which had been relatively constant during the first two quarters of 1967, has quickened in the past several months. Expenses incident to operating an automobile jumped sharply in a number of cities as liability insurance premiums were increased and some states boosted automobile registration and drivers' permits fees. Housekeeping services were up 2.4 percent from December, primarily because of the increase in first and third class postal rates. Charges for medical care services

## Durable goods

Durable goods prices rose 0.2 percent in January as nearly all durable commodities posted increases. Used car prices were up 0.8 percent (3.7 percent, seasonally adjusted) reflecting heavy demand, particularly for older models. New car prices dropped 0.3 percent although on a seasonally adjusted basis they were up 0.4 percent which reflected an advance in manufacturers' suggested retail prices and dealer concessions which were smaller than usual for this time of year. After adjustment for installation of front shoulder belts and other safety changes required on autos sold on and after January 1, 1968, suggested retail prices rose an average of \$11.51.