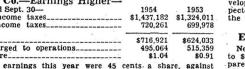

# Acme Steel Co.-Quarterly Earnings-

| Net sales<br>Operating, income<br>Income taxes                                 | 3 Mos.'54 1954—9 M<br>\$16,511,544 \$49,796,119<br>1,646,333 4,720,393<br>939,293 2,454,604 | \$57,759,391 |  |
|--------------------------------------------------------------------------------|---------------------------------------------------------------------------------------------|--------------|--|
| Net income<br>Earnings per share (on basis of<br>1,986,648 shares outstanding) | \$867,040 \$2,265,789<br>\$0,44 \$1.14                                                      | とももうてい       |  |