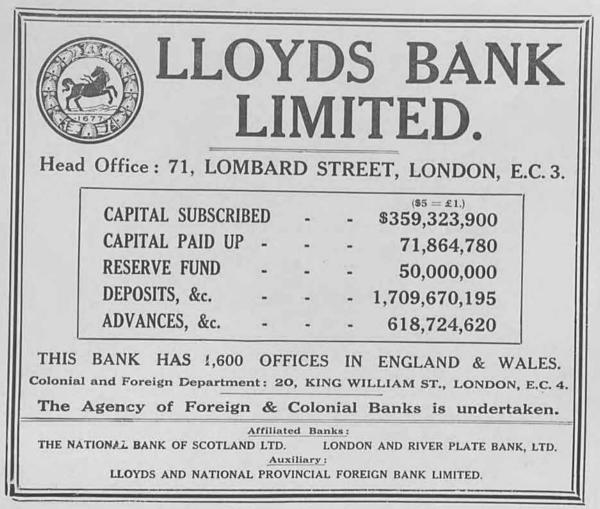

TWO SECTIONS-SECTION TWO

NEW YORK

90 PINE STREET

136-138-140 FRONT STREET

Reprint of Article in Philadelphia Public Ledger by **Richard** Spillane its **Business** Editor

A REMARKABLE work has been done by Philip B. Fisher, one of the partners of the banking house of Brooke, Stokes & Co., of Philadelphia. He has analyzed the traffic, the costs of operation, of maintenance, the factome and the ratio of costs to income on fifty or more of the railroada of the states and brought all the details down to the simplest form, chowing exactly the value back of every bond of these railroads. By RICHARD SPILLANE